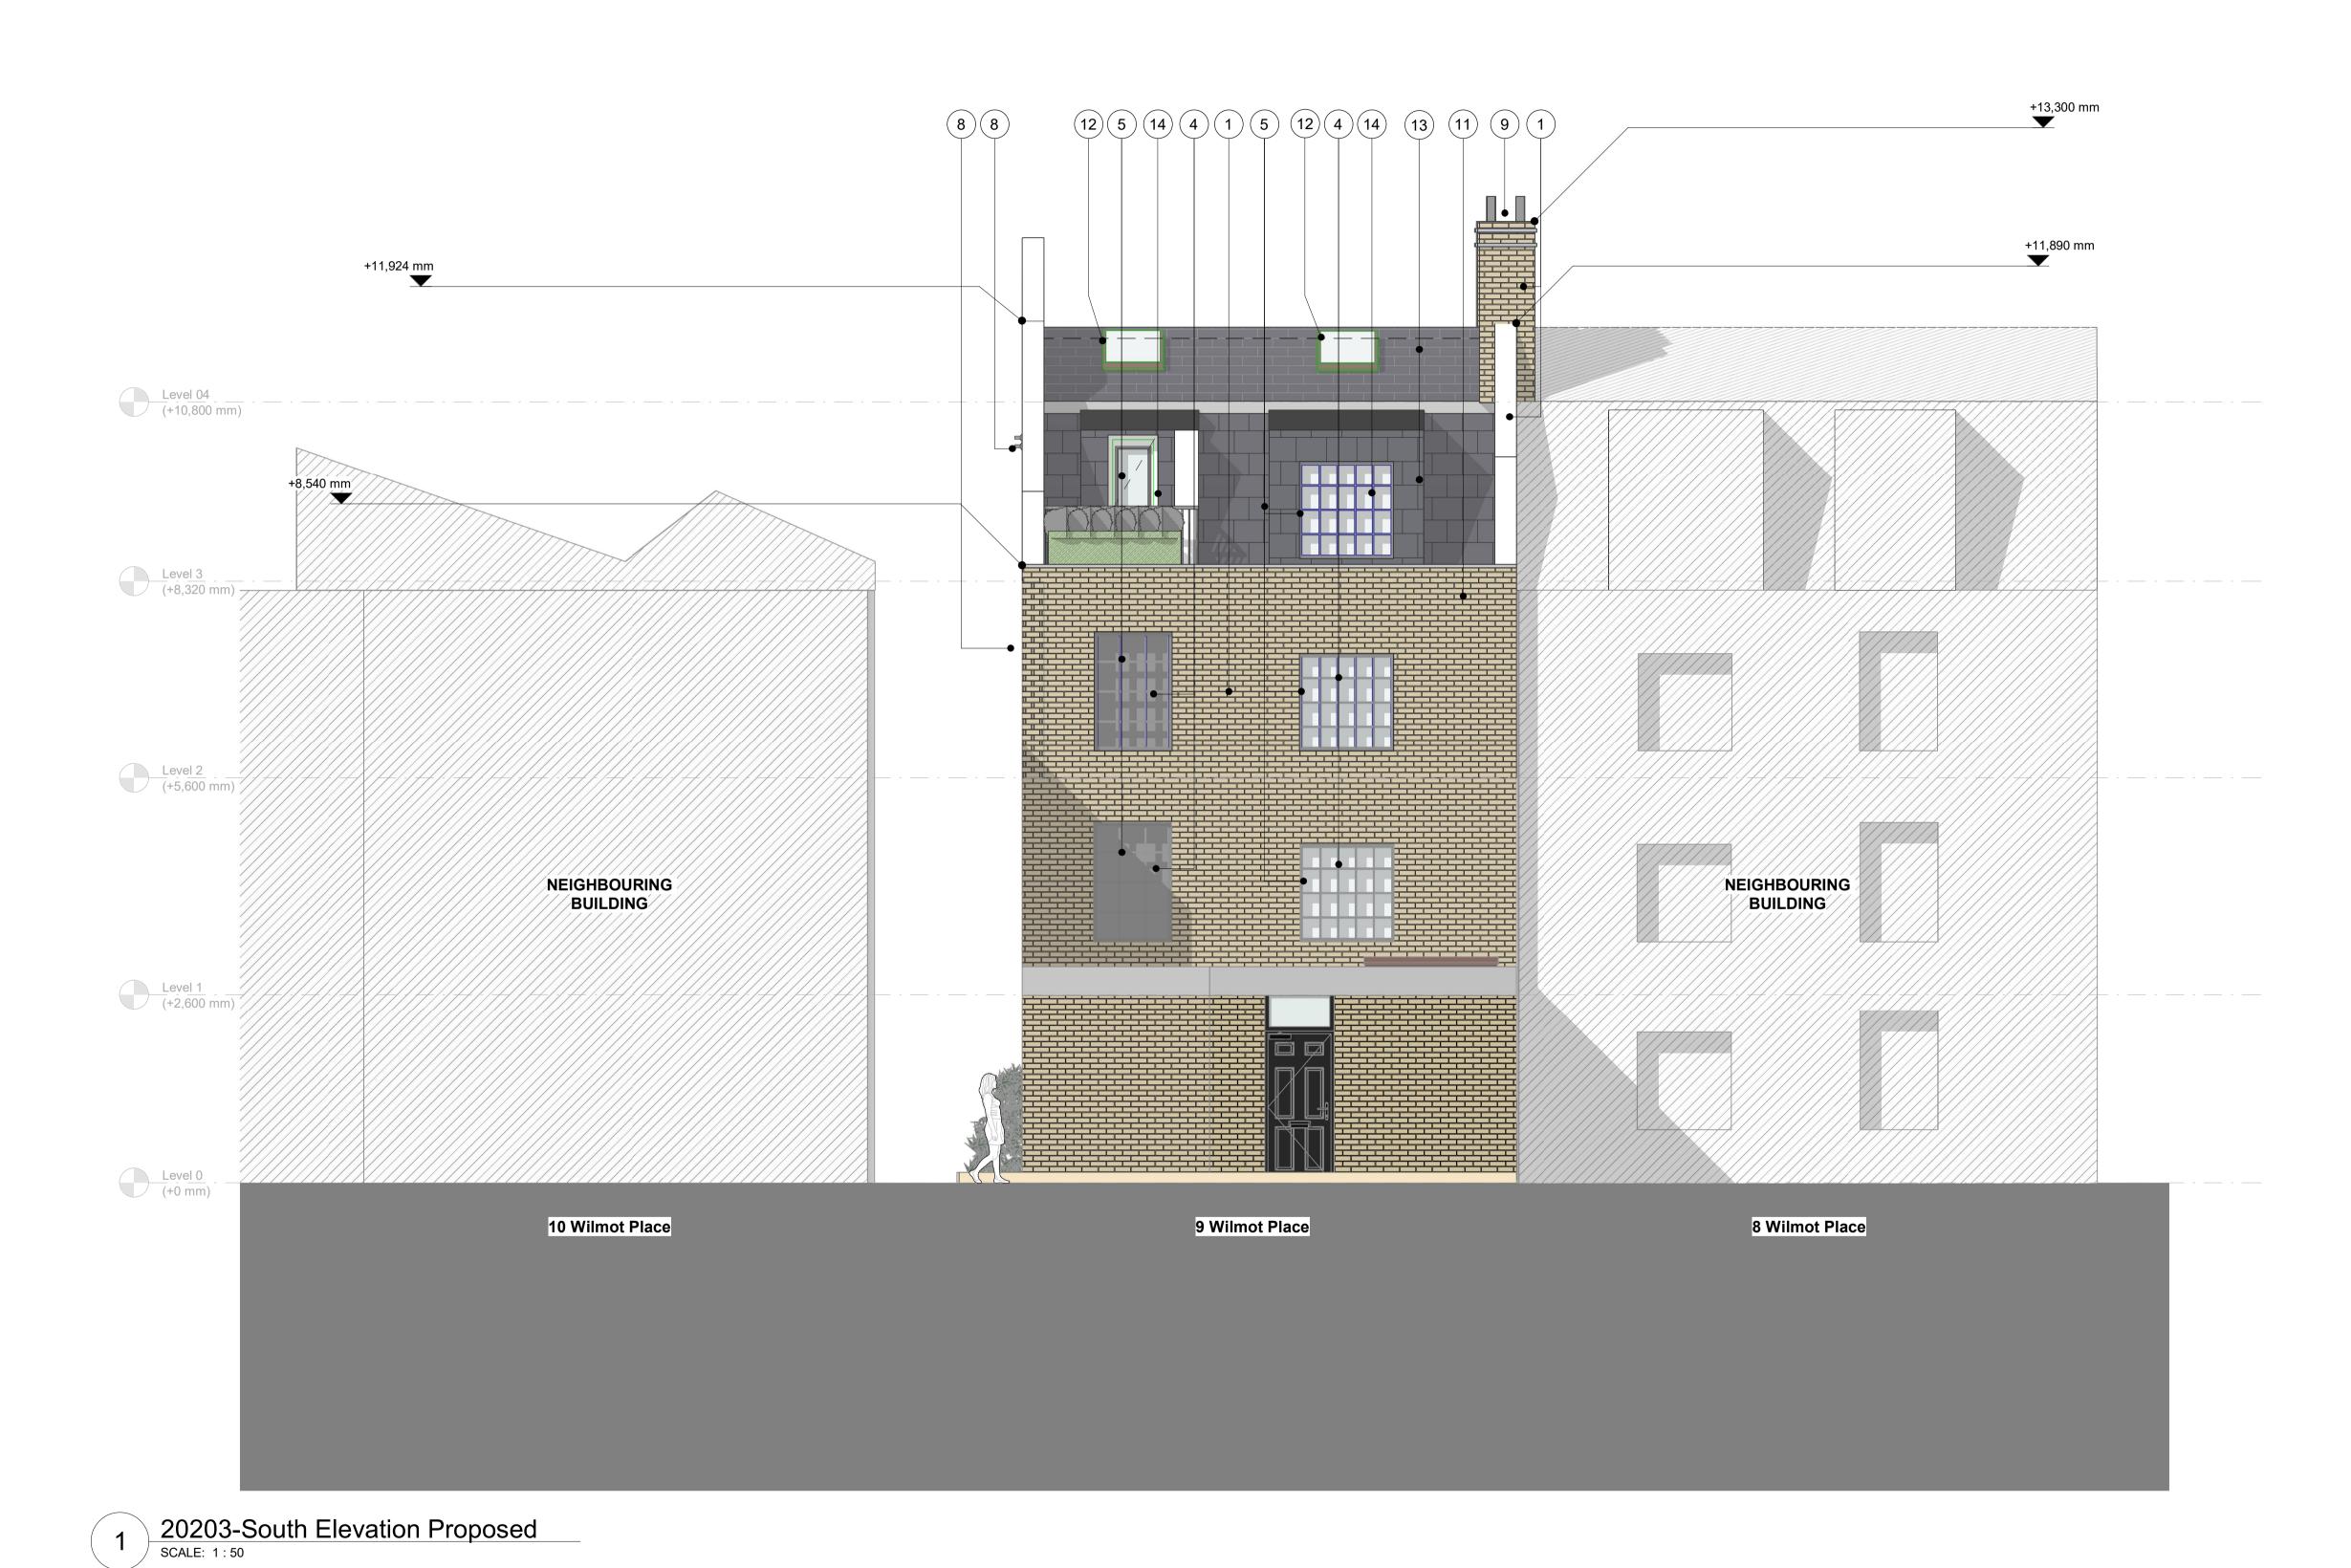

## **EXTERNAL FINISHES**

1 Buff Brick

2 White Render Ornamentation

3 White Render

4 Clear Single Glazing

5 White Painted Timber Sash Window Frame

6 Black Timber Panel Door

7 Grey Lead Fascia

Black Metal Rain-water Pipe

Terracota Chimney Flue

10 Brown Roof Tiles

11 Black Metal Gutter

Black Metal Modular Skylight Window with Clear Double Glazing Panel

Grey Slate Roof Tiles

14 Clear Double Glazing

15 Black PVC Boiler Flue

16 Black Felt Roof

17 Sandstone Flat Coping

18 Brown Timber Decking

(19) Grey Concrete Planter

20 Black Cast Ironl Railing

21) Sandstone Cornice Feature

Stair Lift with Tip-up Seat

General Arrangement Elevation
South Elevation Proposed

RJ Ref Scale (A1) 1072 1:50

Planning **P01** 

Drawing Number

1072-AGA-AZ-ZZ-DR-A-20203