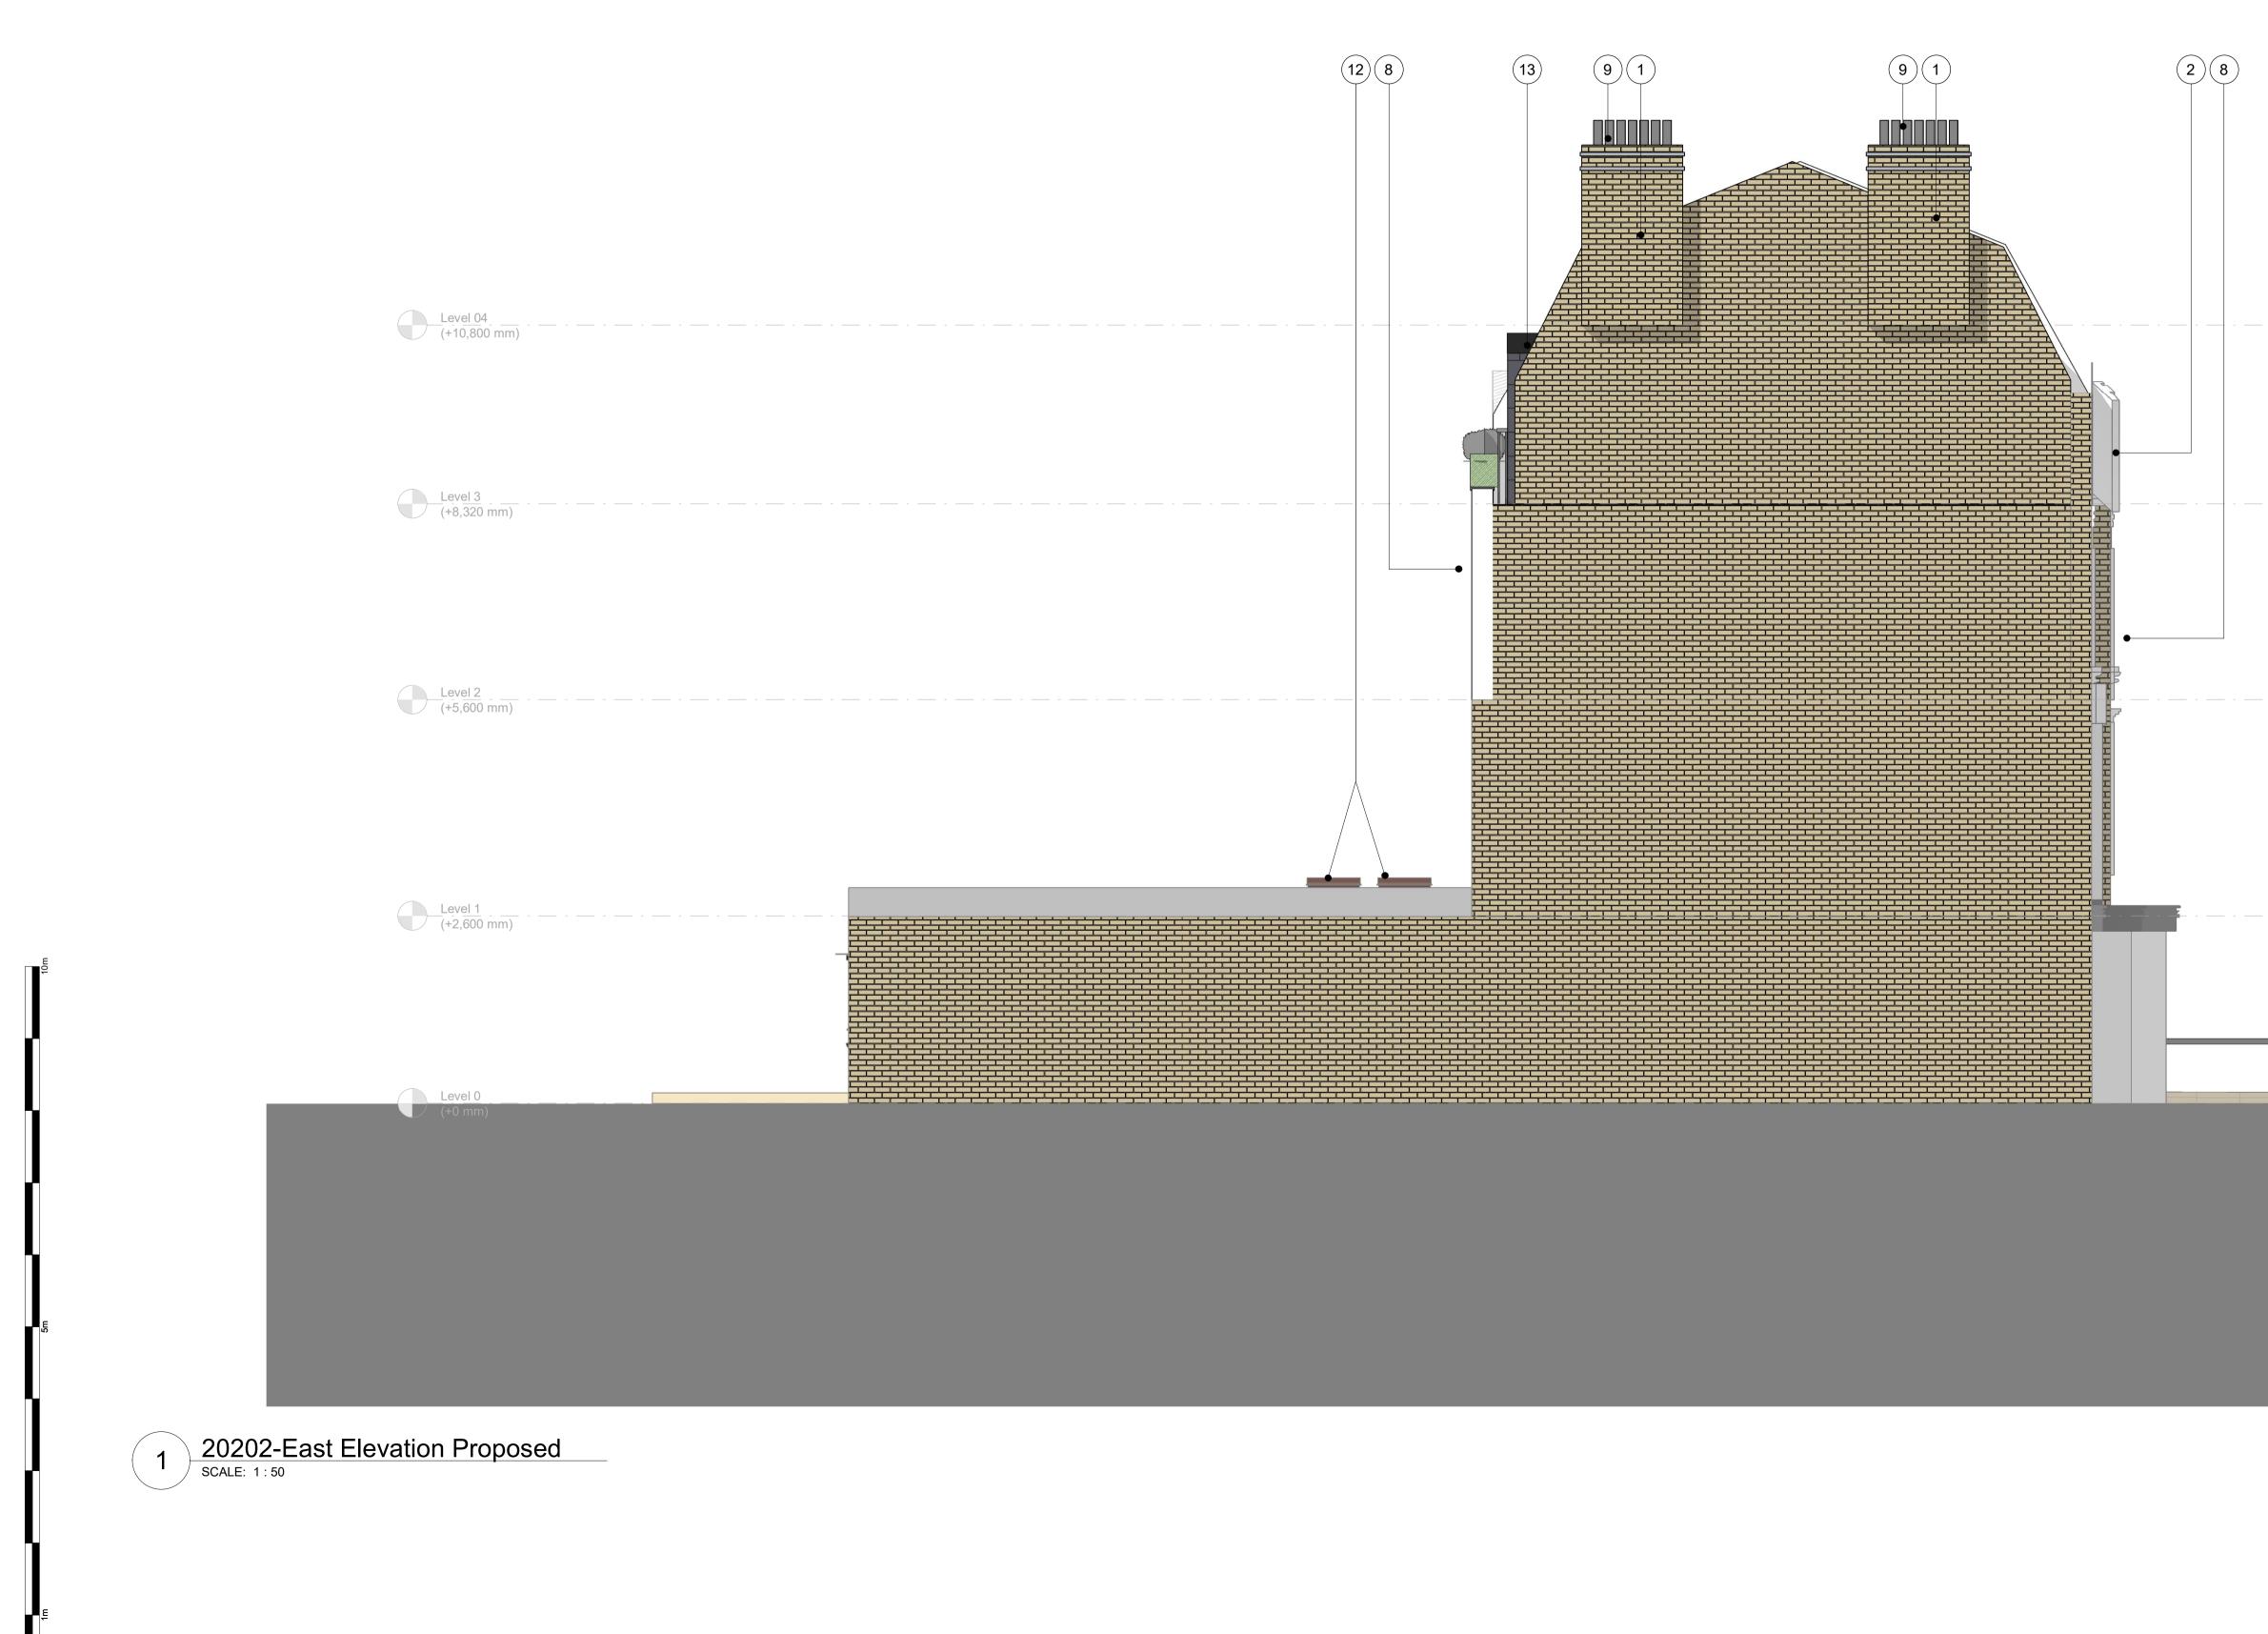

|      | EXTERNAL FINISHES                                                   |
|------|---------------------------------------------------------------------|
| (1)  | Buff Brick                                                          |
| 2    | White Render Ornamentation                                          |
| 3    | White Render                                                        |
| 4    | Clear Single Glazing                                                |
| 5    | White Painted Timber Sash Window Frame                              |
| 6    | Black Timber Panel Door                                             |
| 7    | Grey Lead Fascia                                                    |
| 8    | Black Metal Rain-water Pipe                                         |
| 9    | Terracota Chimney Flue                                              |
| (10) | Brown Roof Tiles                                                    |
| (11) | Black Metal Gutter                                                  |
| (12) | Black Metal Modular Skylight Window with Clear Double Glazing Panel |
| 13   | Grey Slate Roof Tiles                                               |
| 14   | Clear Double Glazing                                                |
| 15   | Black PVC Boiler Flue                                               |
| (16) | Black Felt Roof                                                     |
| 17   | Sandstone Flat Coping                                               |
| 18   | Brown Timber Decking                                                |
| (19) | Grey Concrete Planter                                               |
| 20   | Black Cast Ironl Railing                                            |
| (21) | Sandstone Cornice Feature                                           |
|      |                                                                     |

## WILMOT PLACE

P01 Issued For Planning SK01 Issued For Information Rev

19.04.24 10.11.23 Date

Architecture & Interiors 10 Fitzroy Square, Fitzrovia, London, W1T 5HP **T**020 8014 8130 www.aga-associates.com

Client Ernesto Palanco

<sub>Project</sub> Flat 3, 9 Wilmot Place, Camden, London, NW1 9JP

Drawing General Arrangement Elevation East Elevation Proposed

RJ Ref Scale (A1) Status Planning **P01** 

Revision

Drawing Number 1072-AGA-AZ-ZZ-DR-A-20202