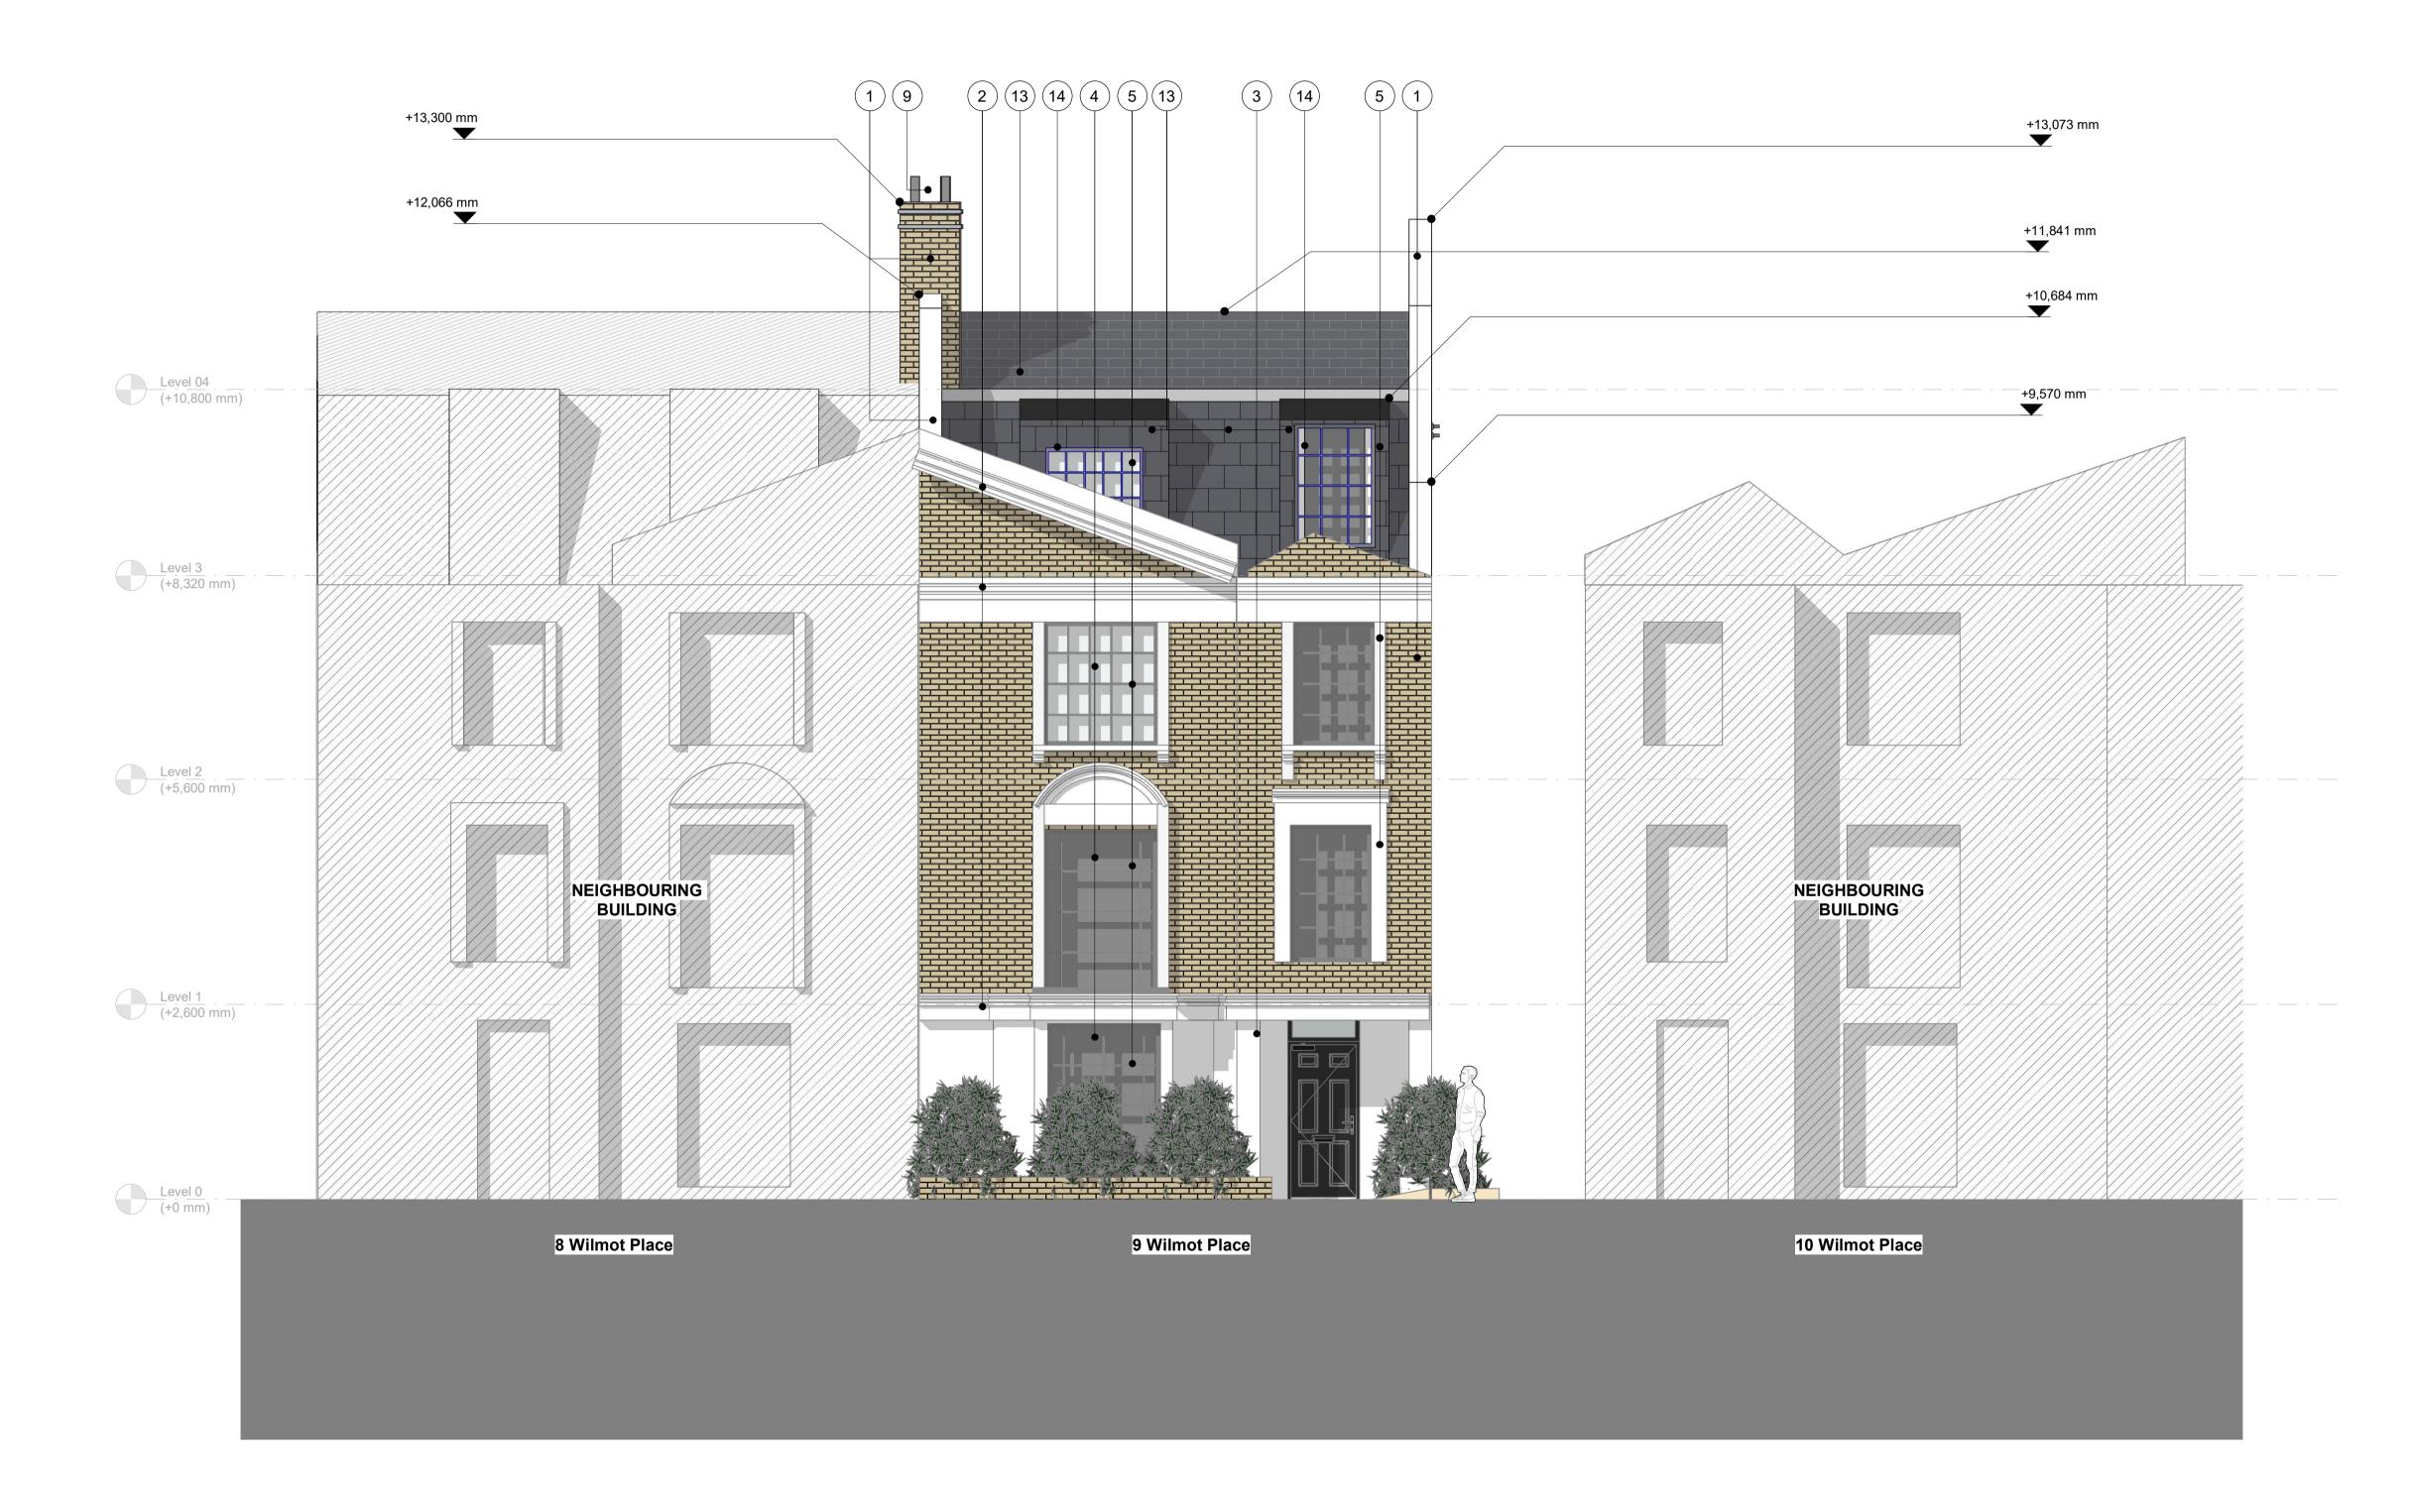

20201-North Elevation Proposed

SCALE: 1:50

Copyright AGA Associates Ltd

- 1 The Contractor must check and confirm all dimensions 2 All discrepancies must be reported and resolved by the Architect before works commence
- All work and materials to be in accordance with current applicable Staturory Legislation and to comply with all relevant Codes of Practice and British Standards

## **EXTERNAL FINISHES**

- **Buff Brick**
- 2 White Render Ornamentation
- 3 White Render
- 4 Clear Single Glazing
- 5 White Painted Timber Sash Window Frame
- 6 Black Timber Panel Door
- 7 Grey Lead Fascia
- Black Metal Rain-water Pipe
- Terracota Chimney Flue
- 10 Brown Roof Tiles
- 11 Black Metal Gutter
- Black Metal Modular Skylight Window with Clear Double Glazing Panel
- Grey Slate Roof Tiles
- 14 Clear Double Glazing
- 15 Black PVC Boiler Flue
- 16 Black Felt Roof
- 17 Sandstone Flat Coping
- 18 Brown Timber Decking (19) Grey Concrete Planter
- 20 Black Cast Ironl Railing
- 21 Sandstone Cornice Feature
- Stair Lift with Tip-up Seat

General Arrangement Elevation North Elevation Proposed

RJ Ref Scale (A1) 1072 1:50

Planning **P01** 

Drawing Number

1072-AGA-AZ-ZZ-DR-A-20201