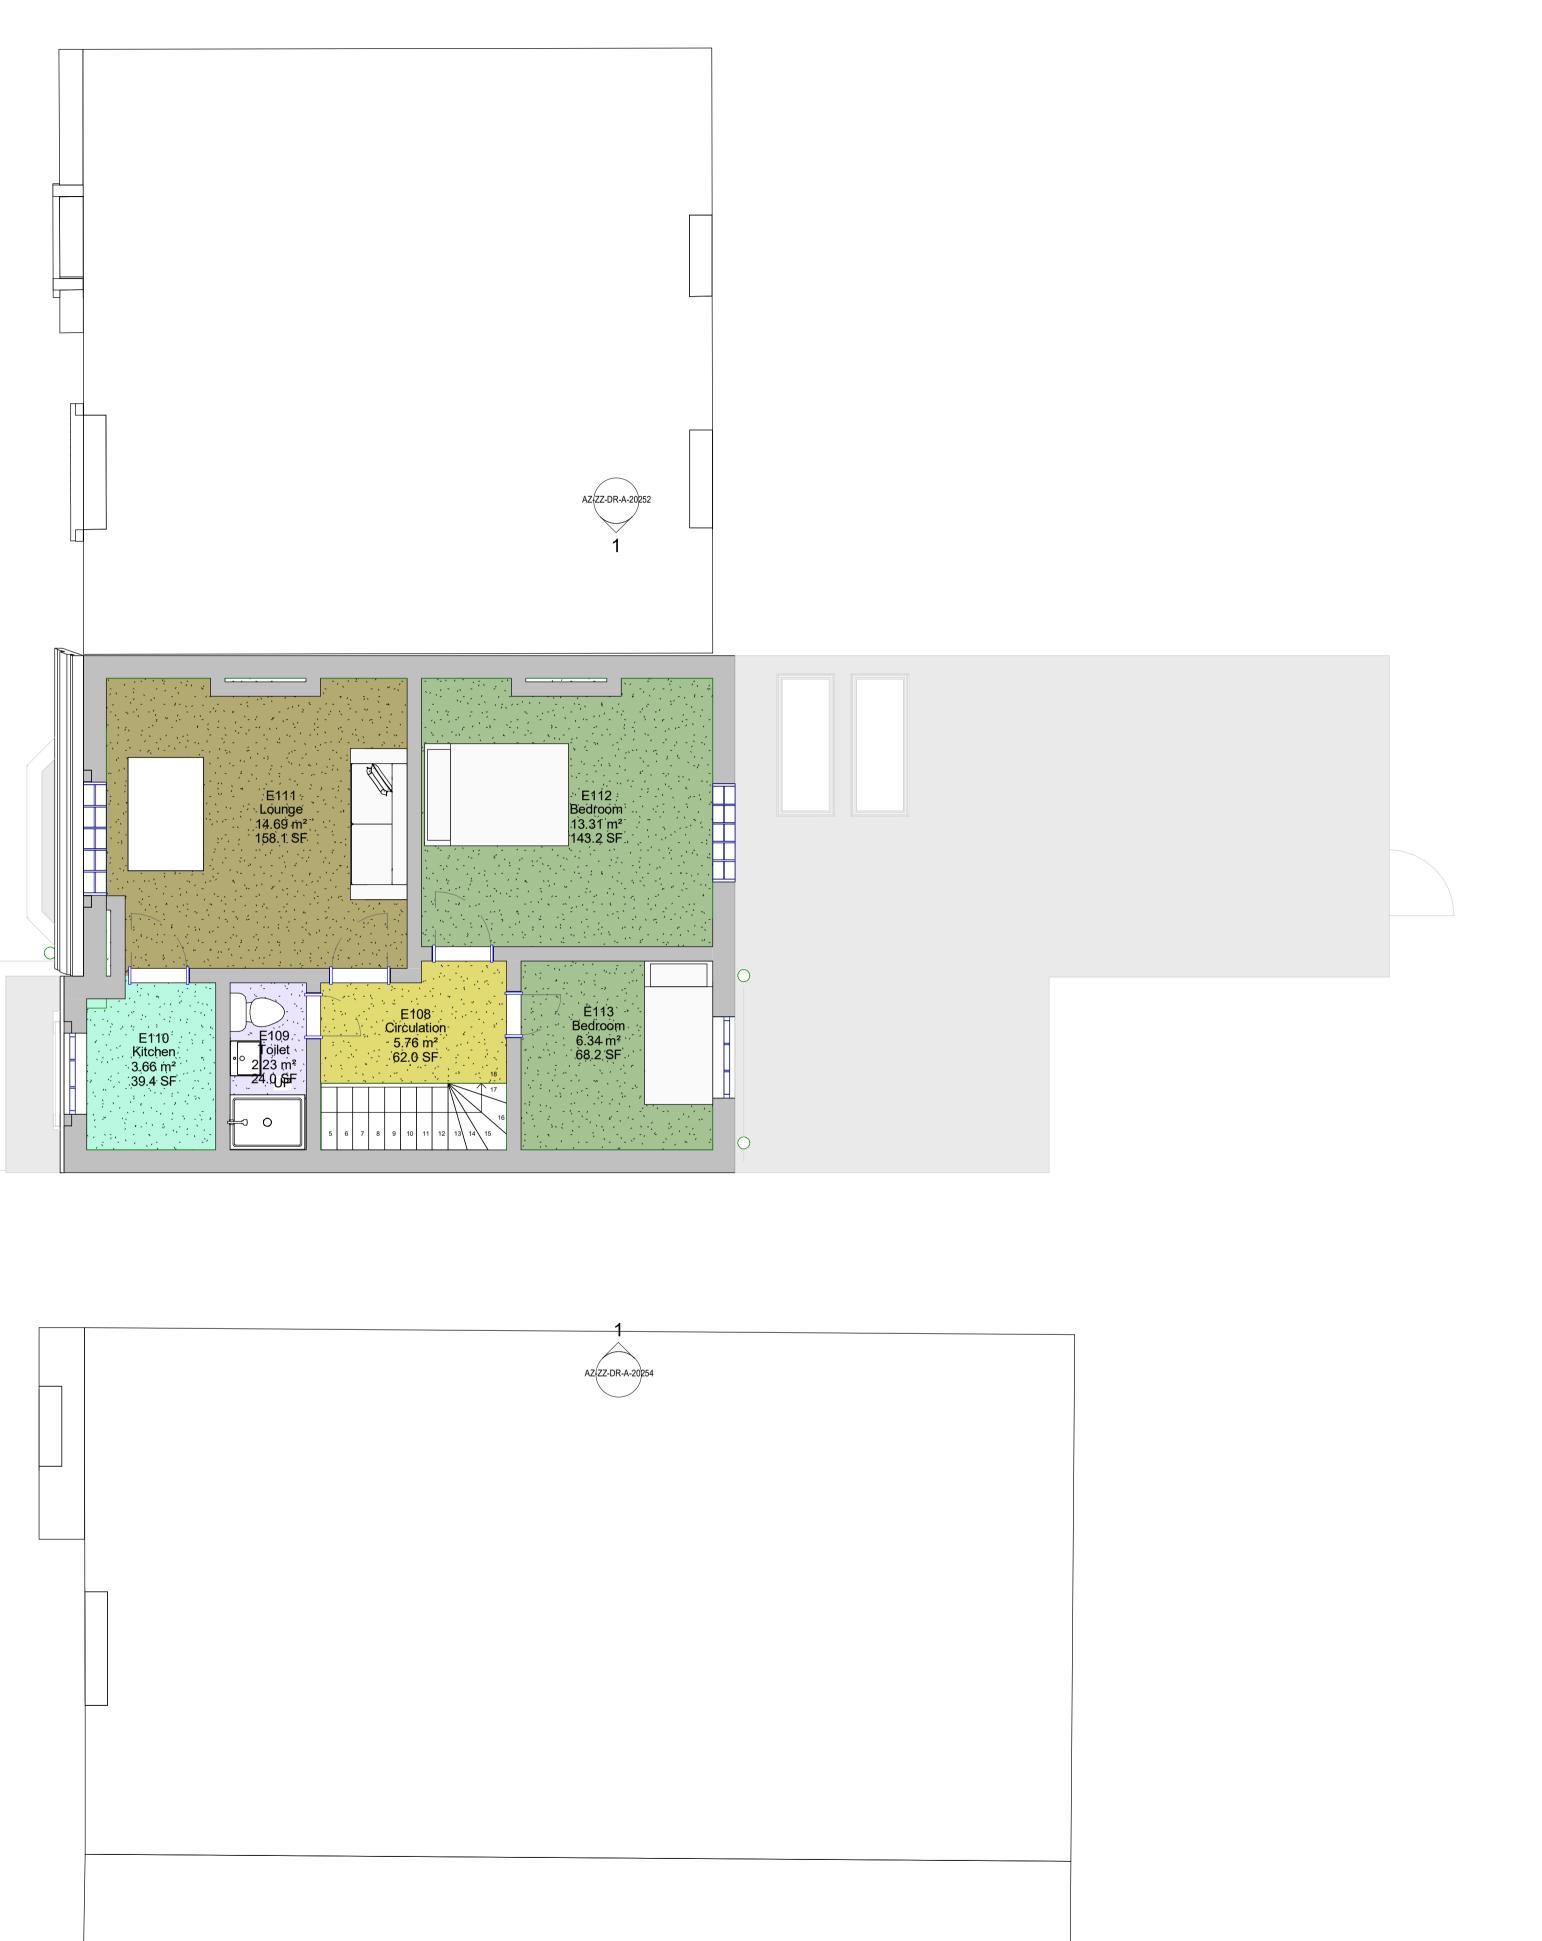

## By Room Name Legend

| Bedroom     |
|-------------|
| Circulation |
| Kitchen     |
| Lounge      |
| Toilet      |
|             |

1 AZ-ZZ-DR-A-20253

P01 Issued For Planning SK01 Issued For Information Rev

Drawing General Arrangement Plan Level 02 Existing

RJ Ref Scale (A1) Status 1072 1 : 50 Plannir Planning **P01** 

Revision

Drawing Number 1072-AGA-AZ-ZZ-DR-A-20152