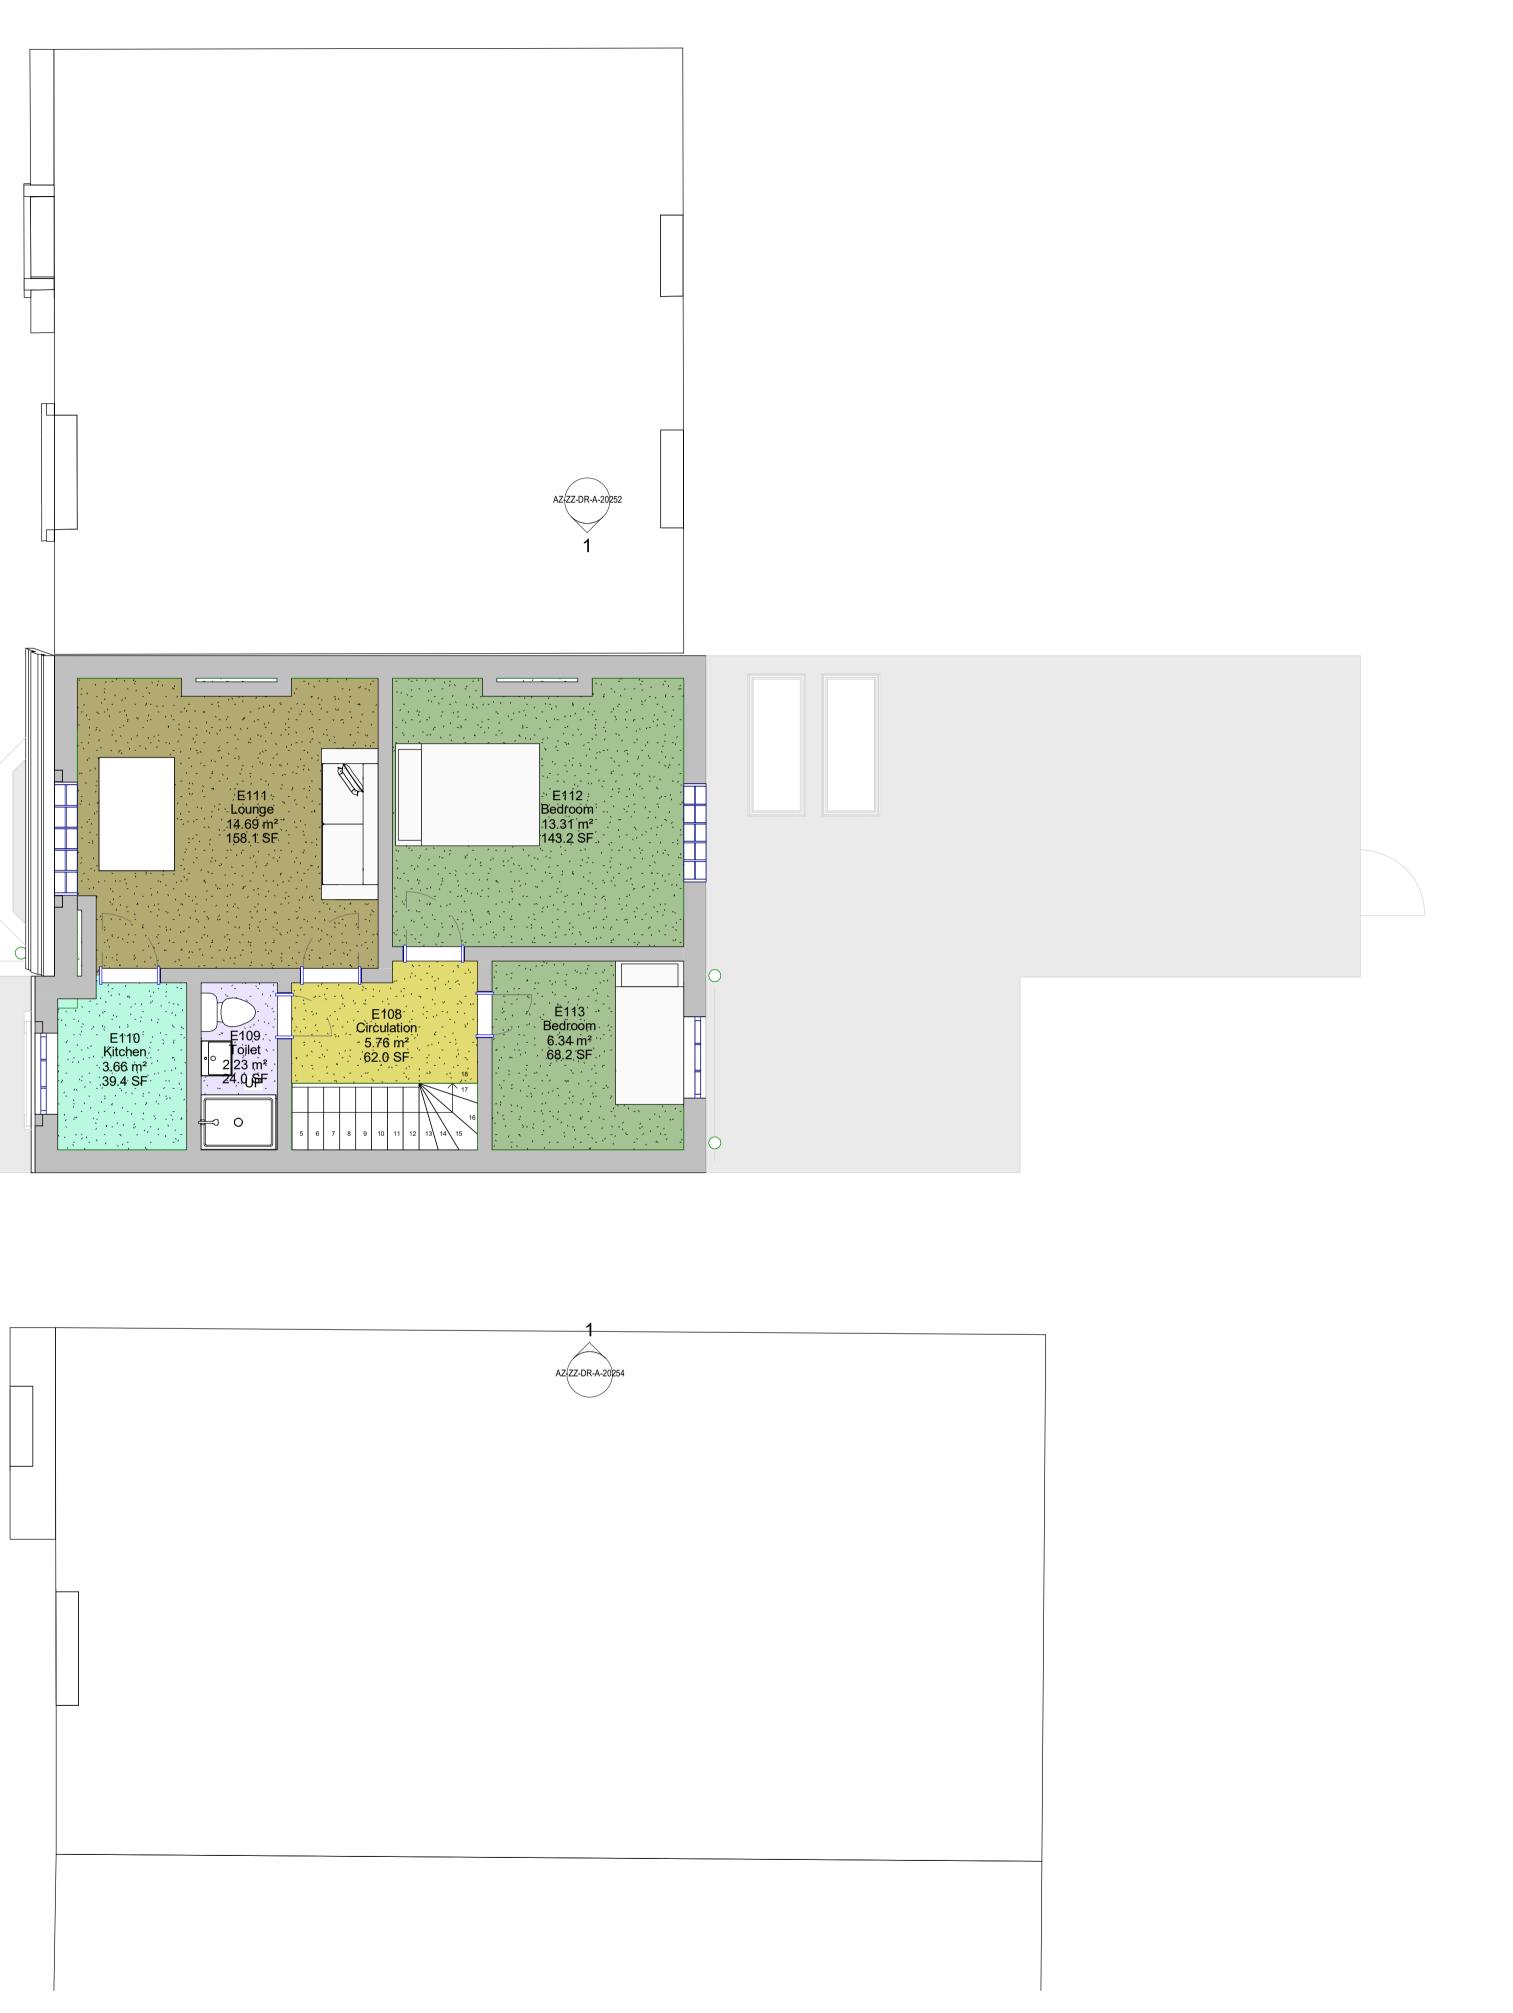

## By Room Name Legend

| Bedroom     |
|-------------|
| Circulation |
| Kitchen     |
| Lounge      |
| Toilet      |
|             |

1 AZ-ZZ-DR-A-20253

P01 Issued For Planning SK01 Issued For Information Rev

Drawing General Arrangement Plan Level 02 Existing

RJ Ref Scale (A1) Status 1072 1 : 50 Plannir Planning **P01** 

Revision

Drawing Number 1072-AGA-AZ-ZZ-DR-A-20152