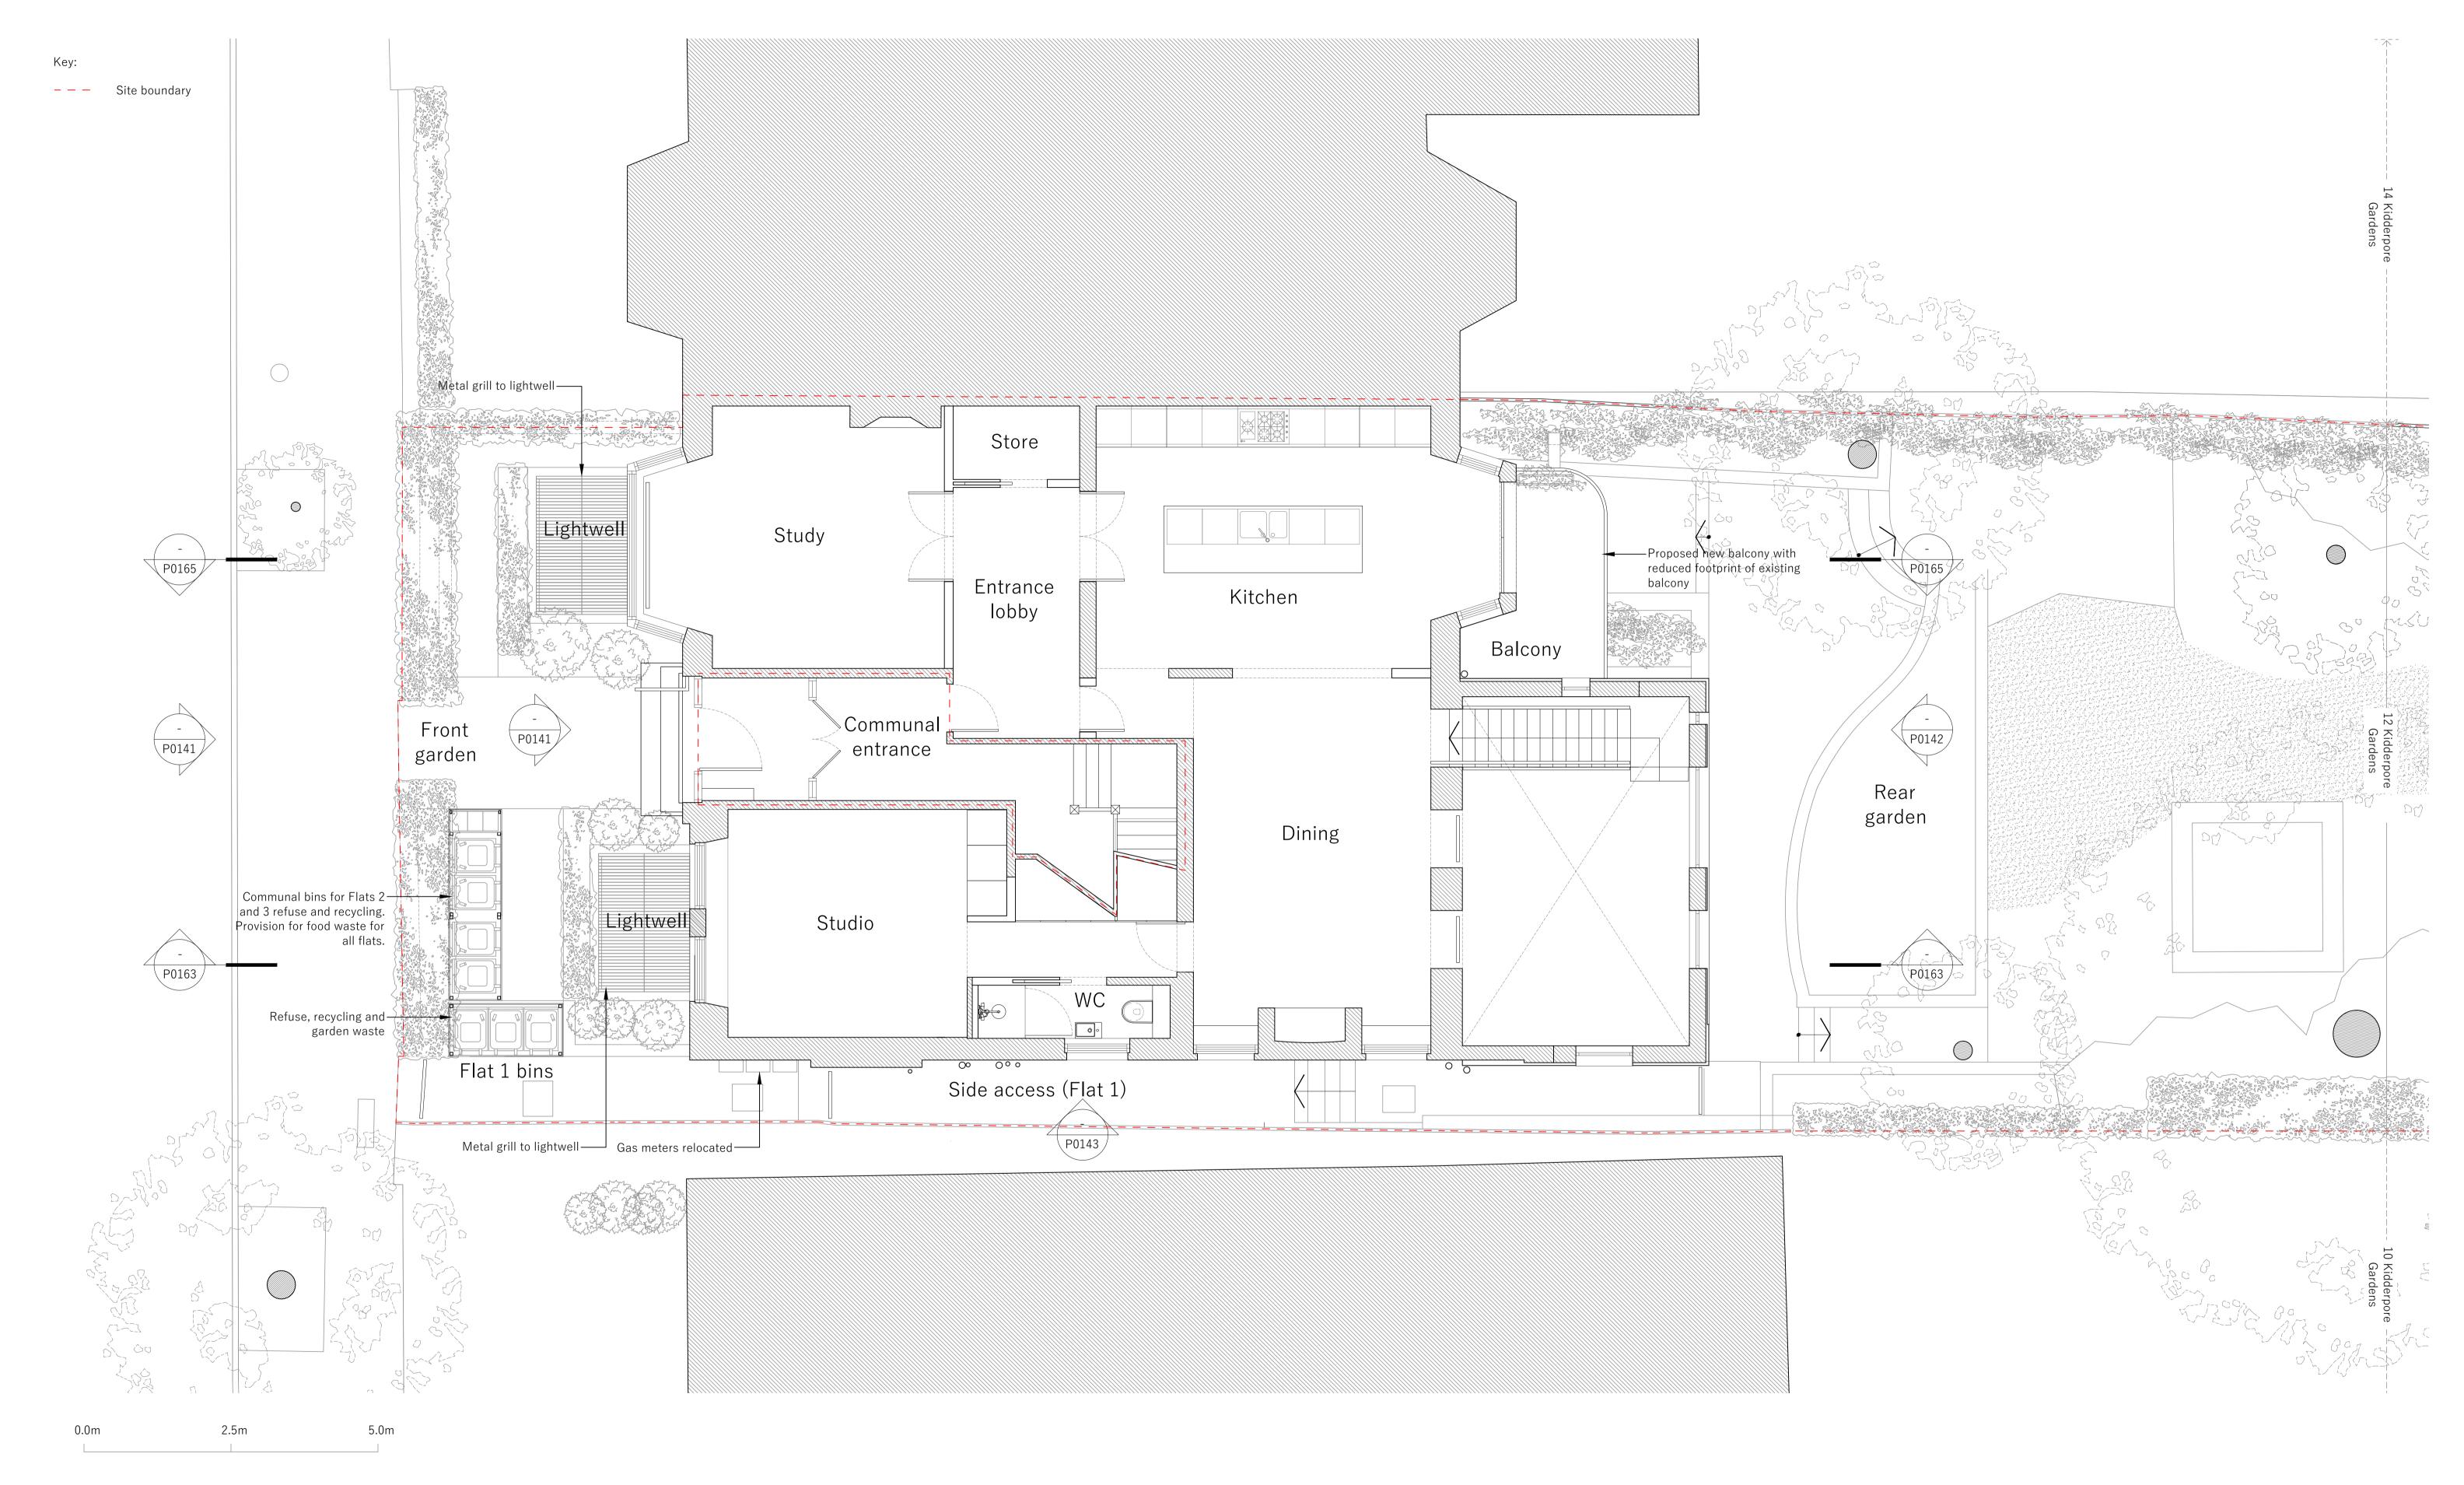

Project

| Drawing title         |      |
|-----------------------|------|
| Proposed ground floor | plan |

| Drawing number | Revision number |
|----------------|-----------------|
| 026-MK-P0122   | -               |
| Scale at A1    | Scale at A3     |
| 1:50           | 1:100           |