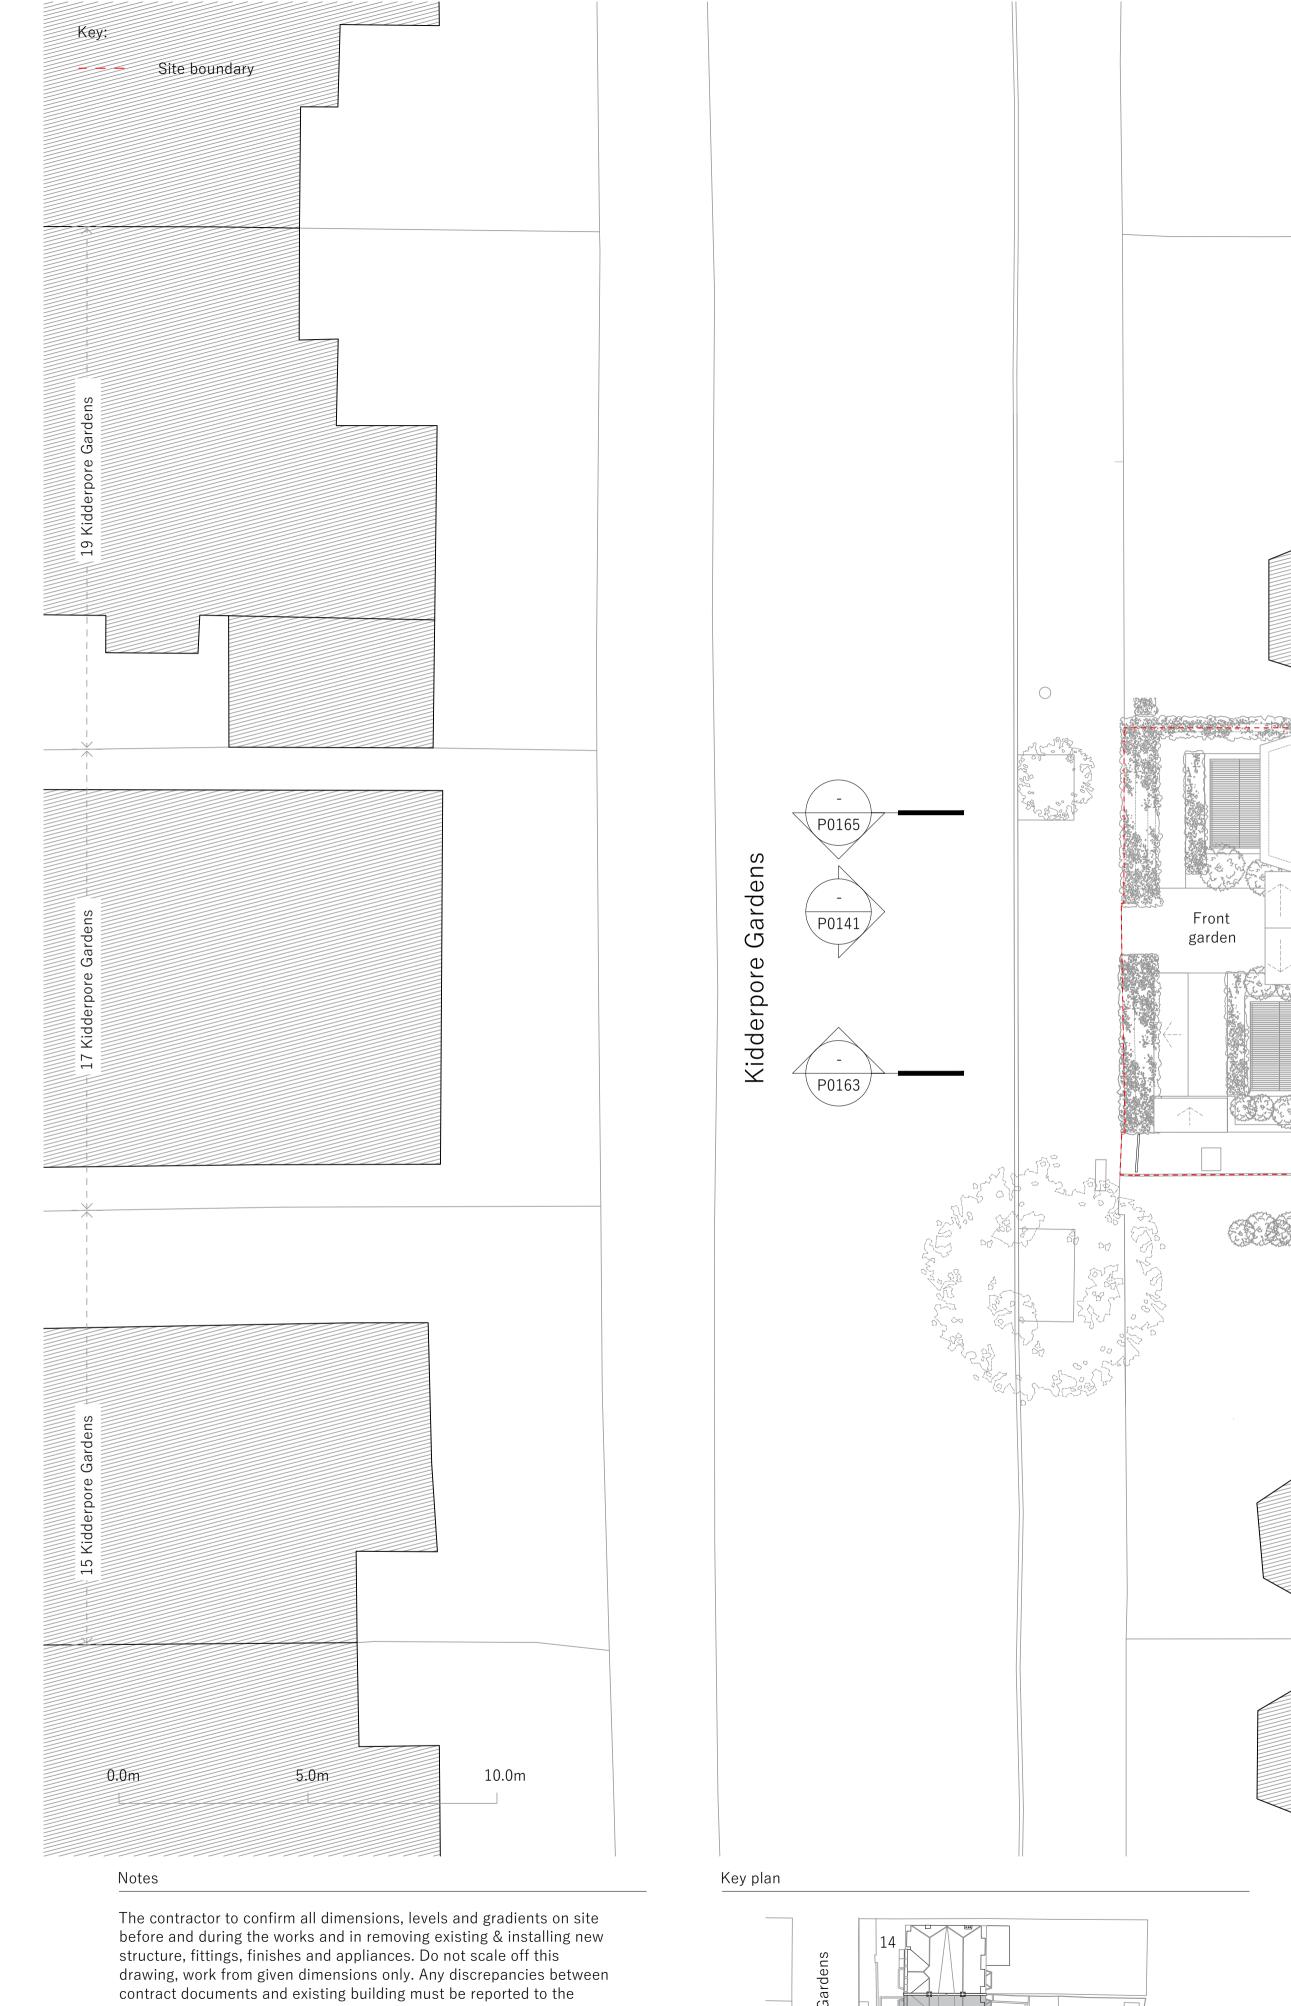

installed to Building Regulations, manufacturer's recommendations, water byelaws and British Standards.

Full planning permission granted for Flat 2 on 02/08/2022 for the garden formation of a terrace above the existing ground floor rear extension Application ref: 2022/1767/P Flat 2 proposed terrace Side access (Flat 1) By Revision Drawing title Flat 1, 12 Kidderpore Gardens
London, NW3 7SR Proposed site plan / 14.05.24 TB first issue, ISSUED FOR INFORMATION Architect Drawing number Revision number Manea Kella 026-MK-P0101 39-41 Lonsdale Road, London, NW6 6RA Date Drawing by Scale at A1 Scale at A3 07.23 1:100 1:200