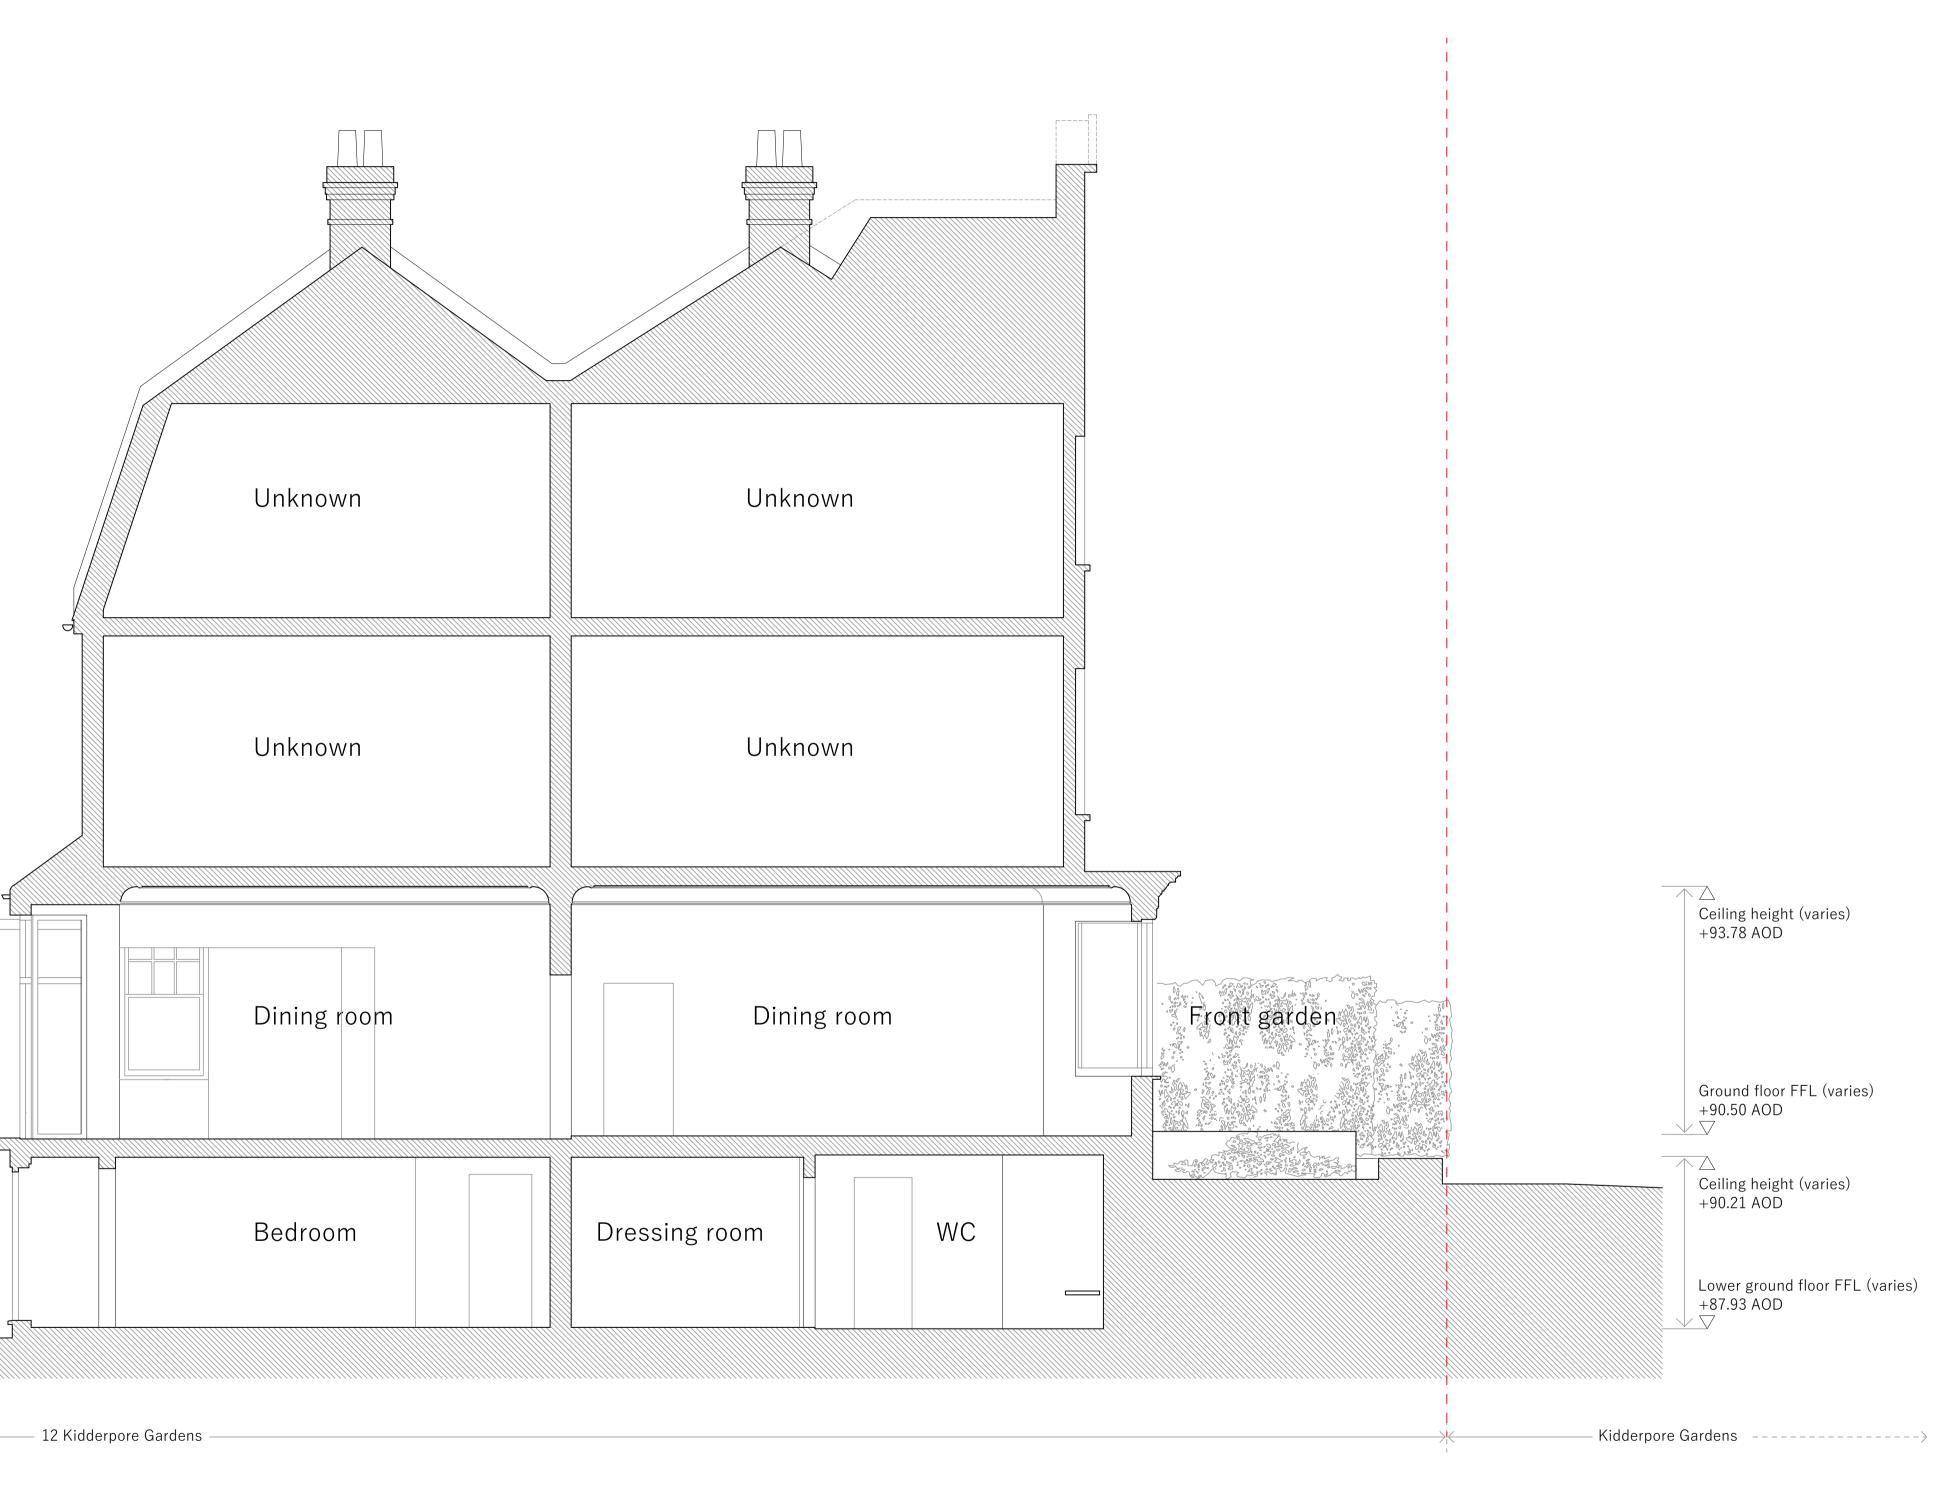

## Project

Flat 1, 12 Kidderpore Gardens

Architect

Manea Kella 39-41 Lonsdale Road, London, NW6 6RA

Drawing by

ТΒ

| Drawing title                         |                                                               |                                                                                                       |
|---------------------------------------|---------------------------------------------------------------|-------------------------------------------------------------------------------------------------------|
| Existing long section facing South 01 |                                                               |                                                                                                       |
| Drawing number                        | Revision number                                               |                                                                                                       |
| 026-MK-E0165                          | -                                                             |                                                                                                       |
| Scale at A1                           | Scale at A3                                                   |                                                                                                       |
| 1:50                                  | 1:100                                                         |                                                                                                       |
|                                       | Existing long section Drawing number 026-MK-E0165 Scale at A1 | Existing long section facing South 01Drawing numberRevision number026-MK-E0165-Scale at A1Scale at A3 |