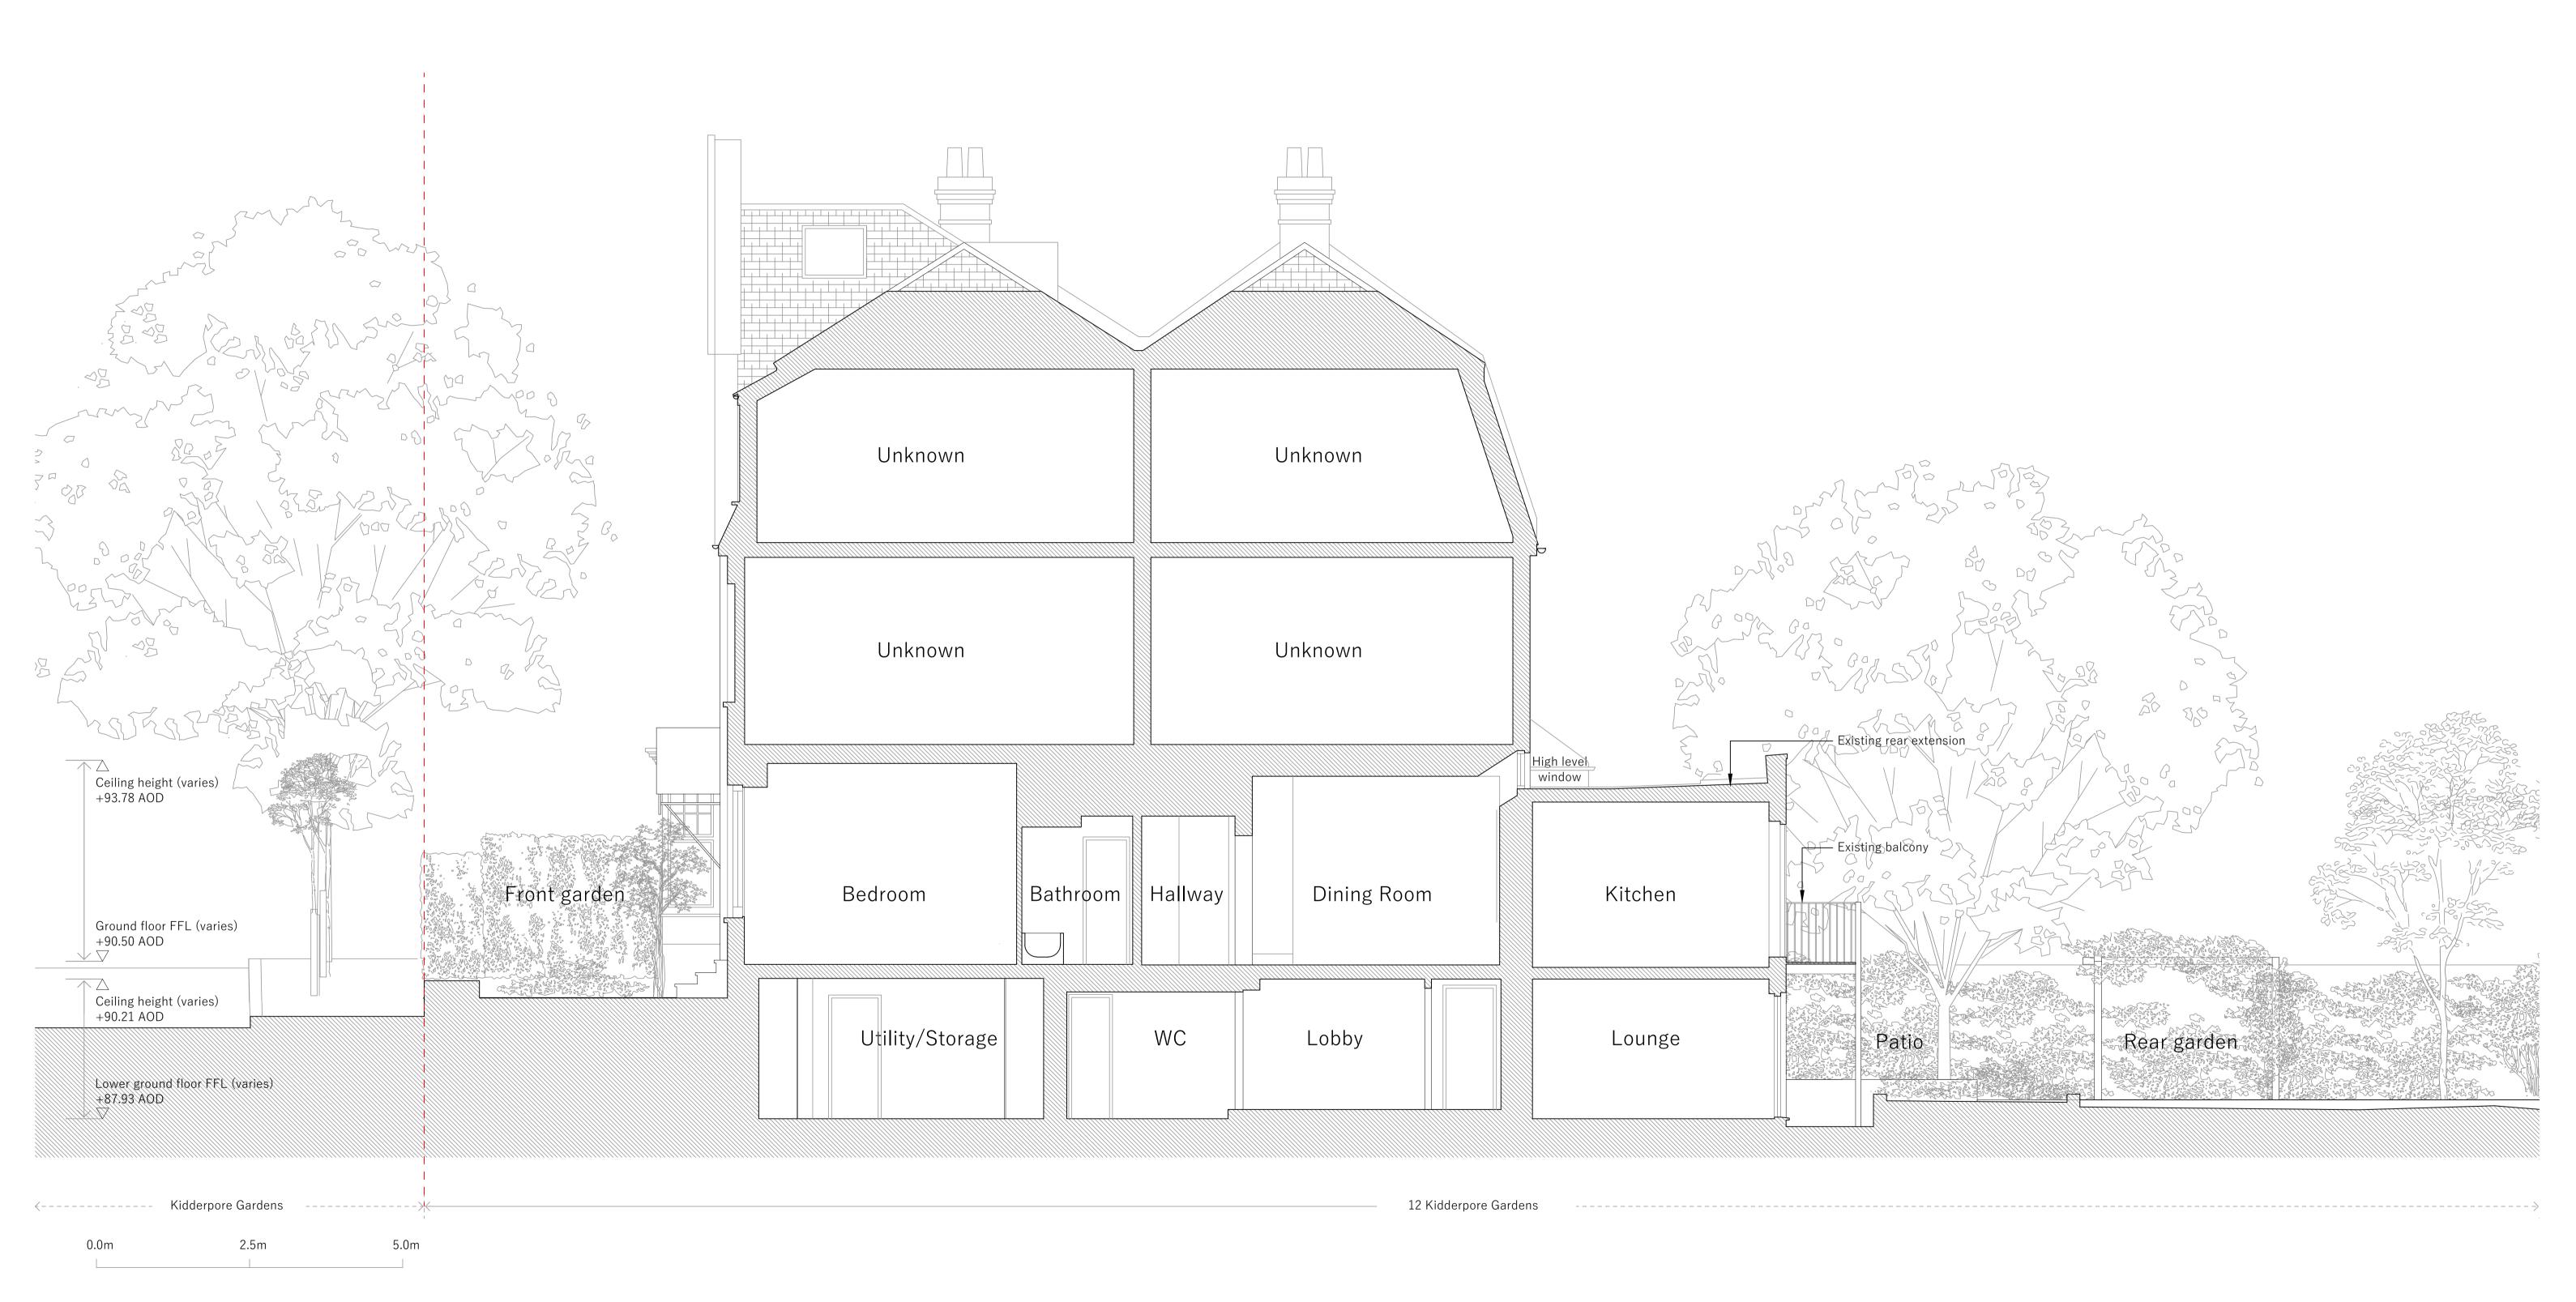

| Drawing title                |                 |
|------------------------------|-----------------|
| Existing long section facing | g North 03      |
| Drawing number               | Revision number |
| 026-MK-E0163                 | -               |