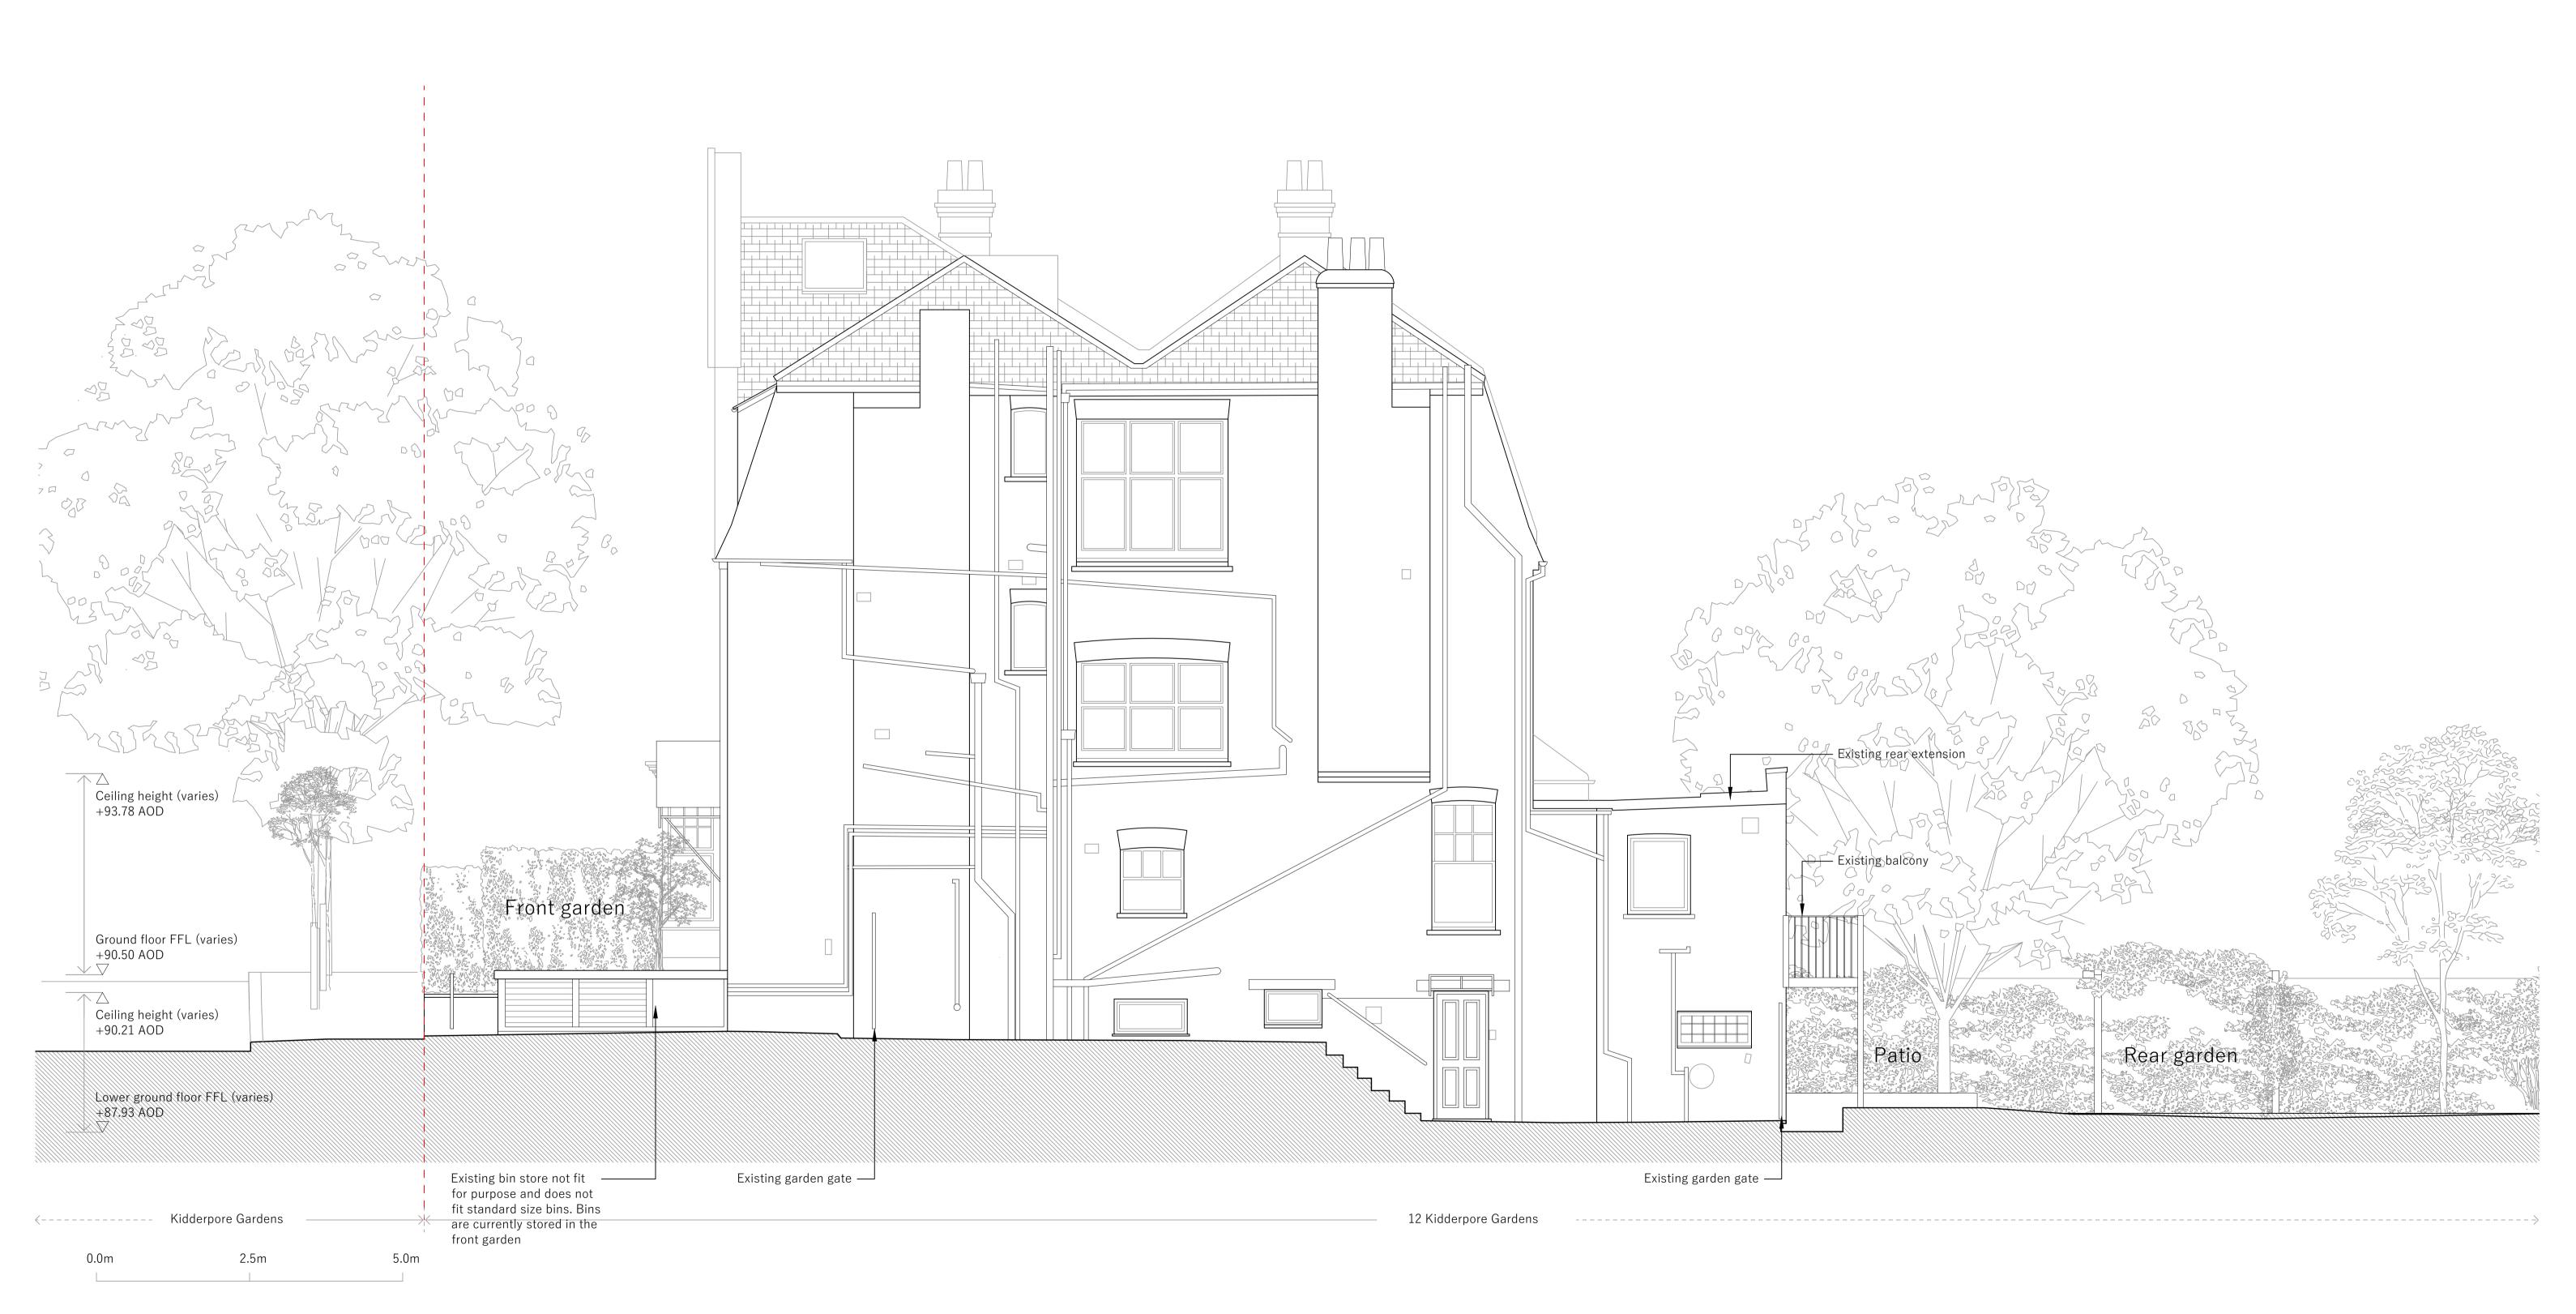

| Drawing title                 |                 |  |  |  |  |
|-------------------------------|-----------------|--|--|--|--|
| Existing South West elevation |                 |  |  |  |  |
| Drawing number                | Revision number |  |  |  |  |
| 026-MK-E0143                  | -               |  |  |  |  |
|                               |                 |  |  |  |  |

Scale at A3

1:100

Scale at A1

1:50