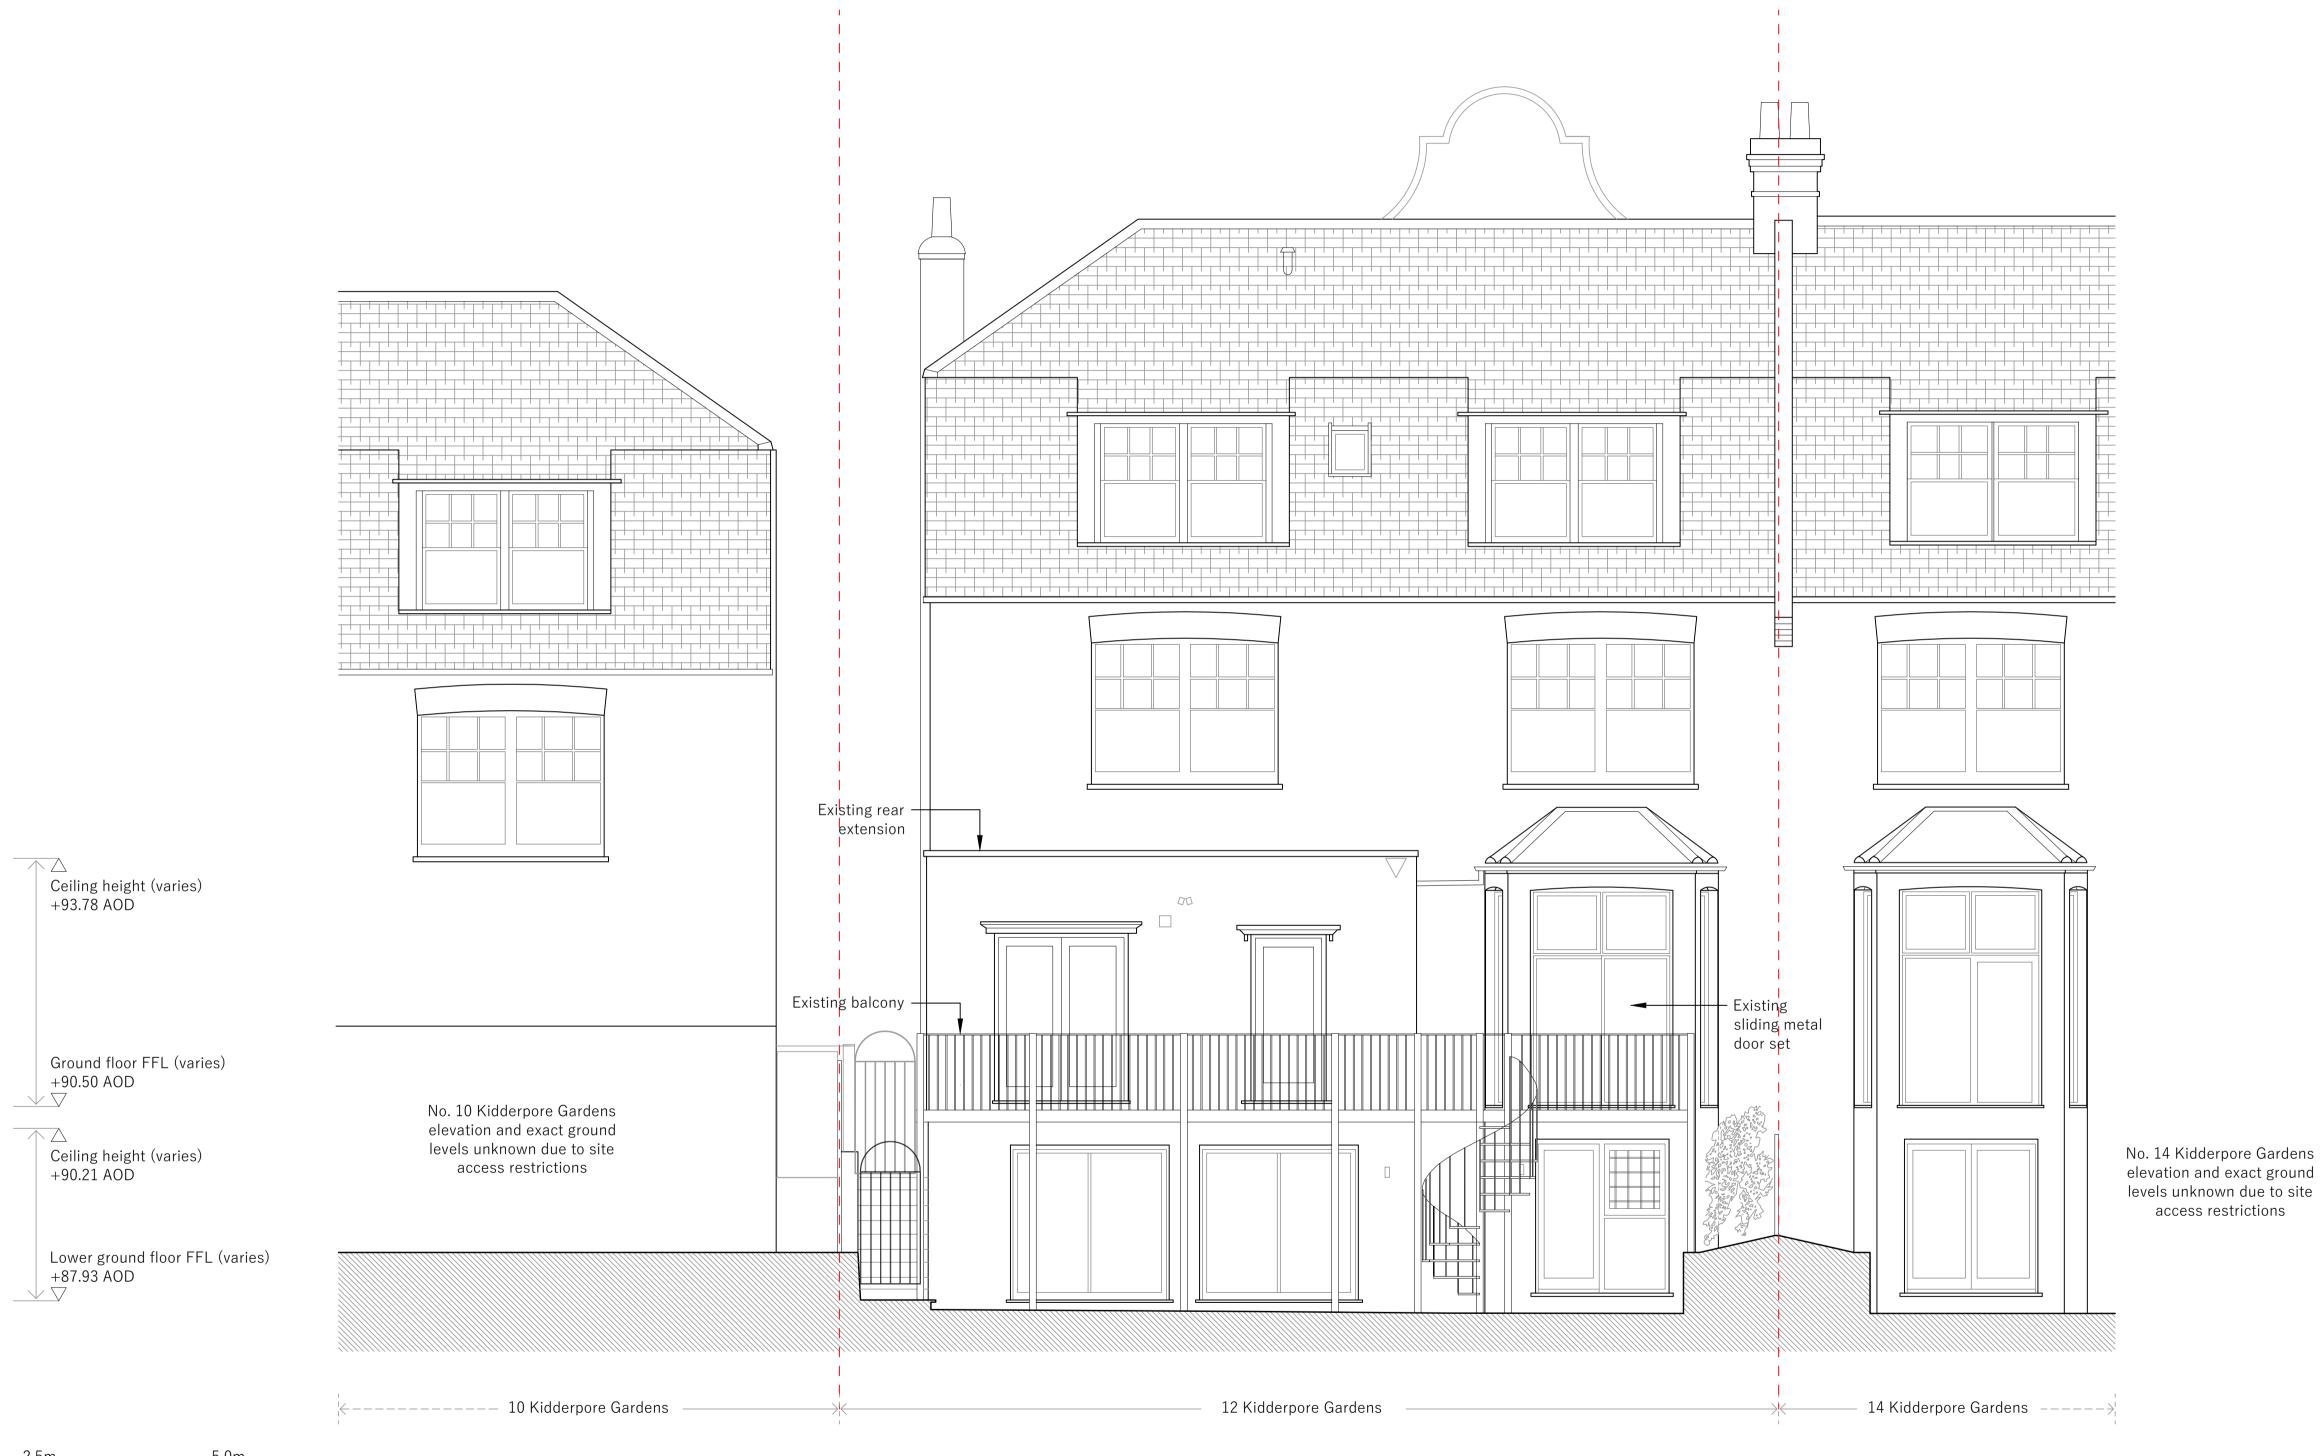

| xisting rear elevation |  |  |  |  |  |
|------------------------|--|--|--|--|--|
|                        |  |  |  |  |  |
| Revision number        |  |  |  |  |  |
| -                      |  |  |  |  |  |
|                        |  |  |  |  |  |
| Scale at A3            |  |  |  |  |  |
| 1:100                  |  |  |  |  |  |
|                        |  |  |  |  |  |