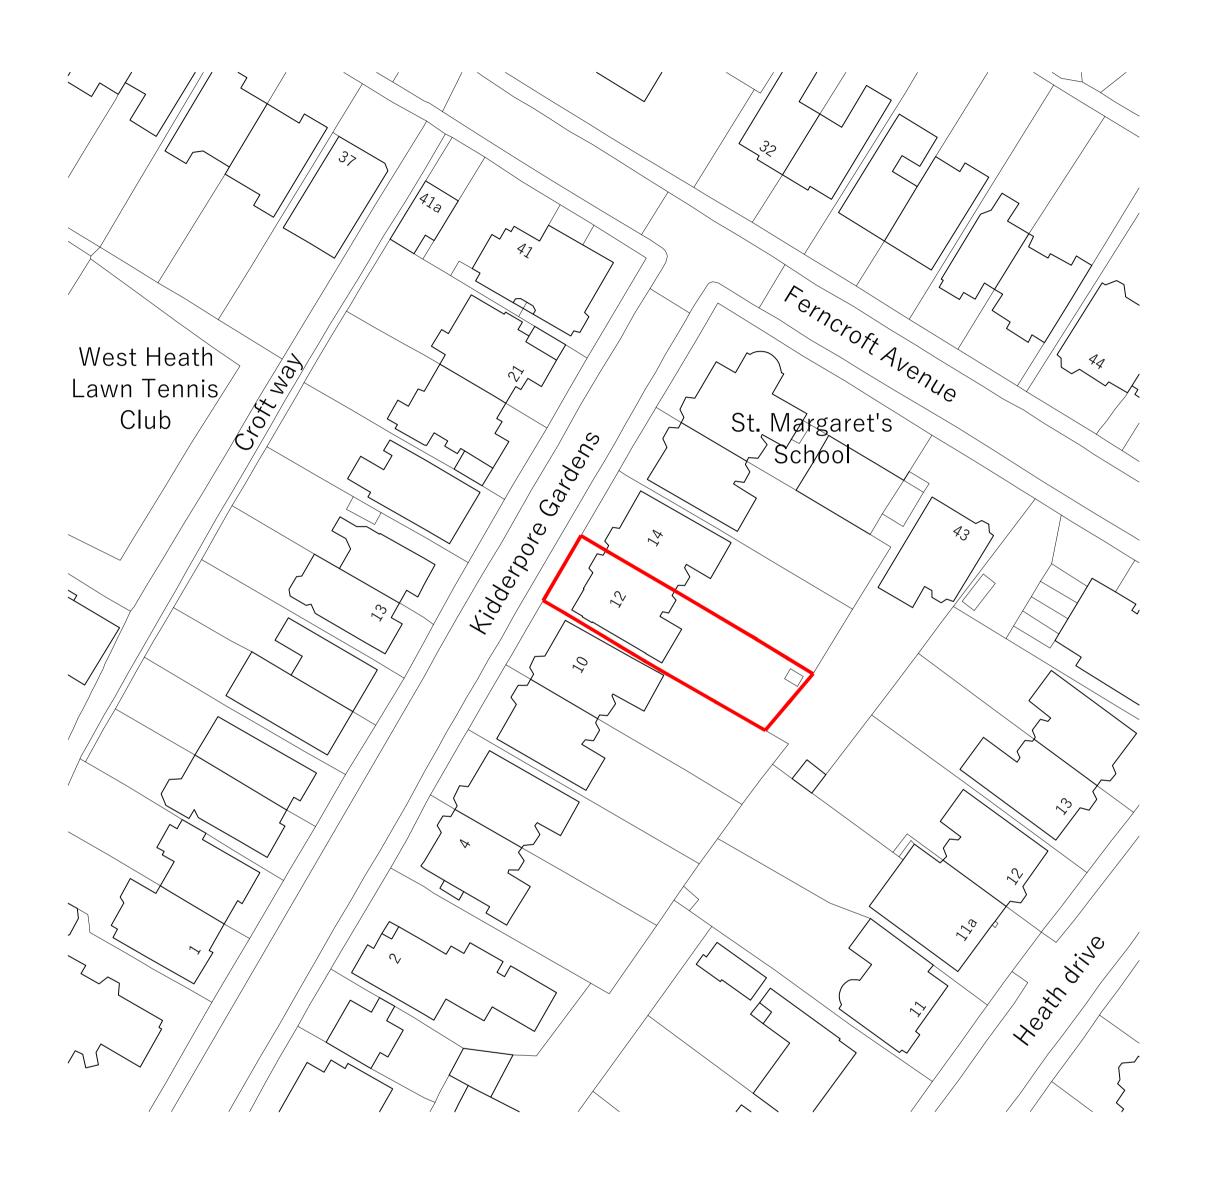

| Flat 1, 12 Kidderpore Gardens London, NW3 7SR       |       |
|-----------------------------------------------------|-------|
| Architect                                           |       |
| Manea Kella<br>39-41 Lonsdale Road, London, NW6 6RA |       |
| Drawing by                                          | Date  |
| ТВ                                                  | 07.23 |
|                                                     |       |

| Drawing title      |                 |
|--------------------|-----------------|
| Site Location Plan |                 |
| Orawing number     | Revision number |
| 026-MK-E0100       | -               |
|                    |                 |
| Scale at A1        | Scale at A3     |
| -<br>-             | 1:1250          |