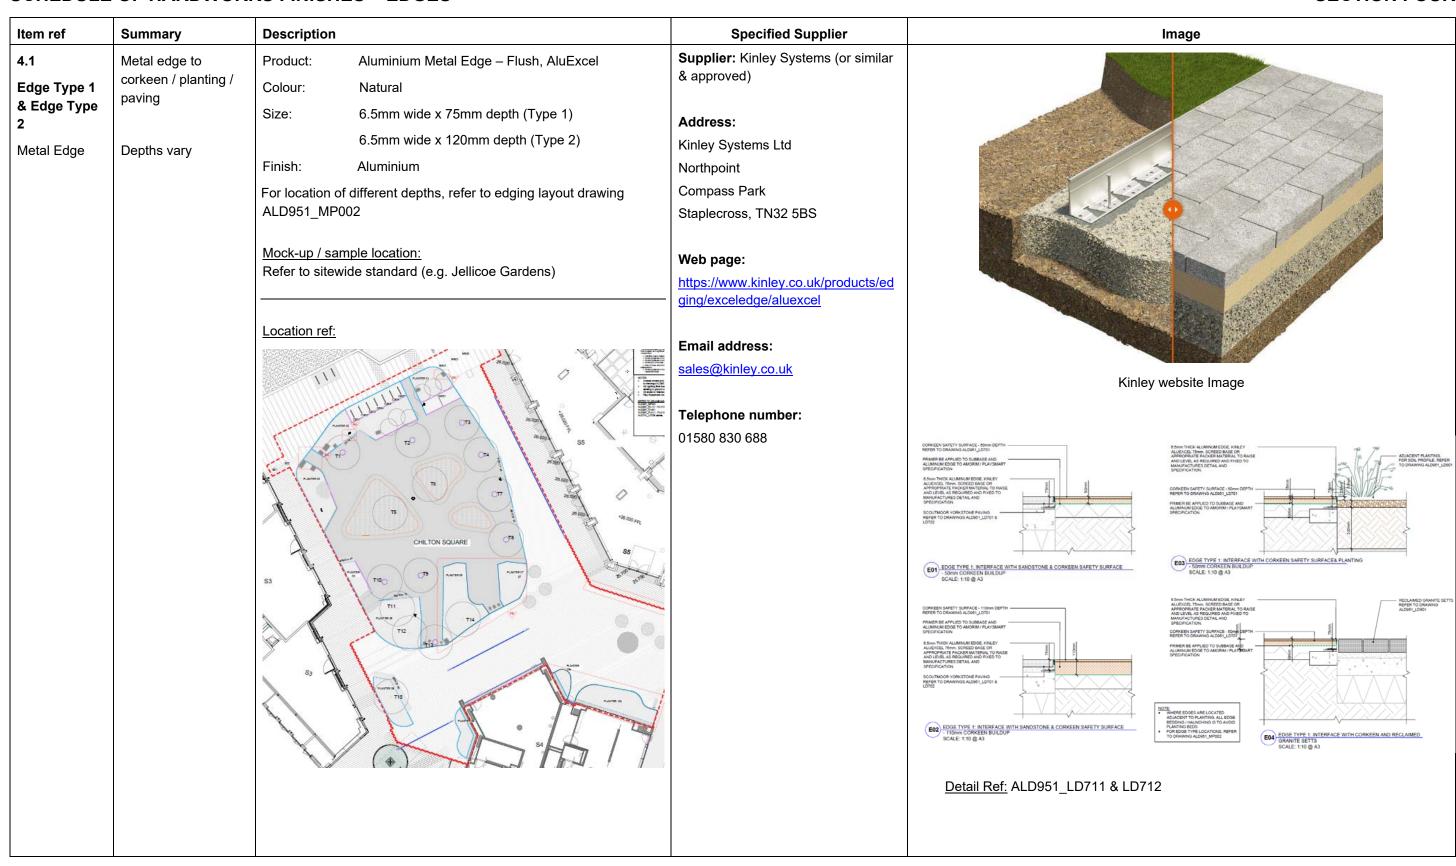

# **SECTION TWO**

|      | MATERIAL                                | LOCATION                            | PRODUCT (or equivalent approved)                             |
|------|-----------------------------------------|-------------------------------------|--------------------------------------------------------------|
| Ref: | PAVING MATERIALS / SURFACES             |                                     |                                                              |
| 3.1  | Yorkstone Paving Type 1 (600mm wide)    | Canal Reach Footway                 | Diamond Sawn Scoutmoor Yorkstone by Marshalls                |
| 3.2  | Yorkstone Paving Type 2 (194mm wide)    | Footways surrounding Chilton Square | Diamond Sawn Scoutmoor Yorkstone by Marshalls                |
| 3.3  | Granite Setts Type 1 (Reclaimed, Rough) | Below Cycle & Scooter Stands        | As per Sitewide setts                                        |
| 3.4  | Corkeen Safety Surface                  | Chilton Square Play Area            | Corkeen by Playsmart / Amorim                                |
| 3.5  | Loose Fill Safety Surface               | Chilton Square Play Area            | Hardwood Chips by AHS Ltd                                    |
| 3.6  | Gravel Maintenance Margin               | Between Planting & S4 Facade        | Buff Gravel by Hardscape                                     |
|      |                                         |                                     |                                                              |
|      | EDGES / PLANTER UPSTANDS / BOUNDARIES   |                                     |                                                              |
| 4.1  | Edging Type 1 & 2: Metal Edge           | To Paving / Planting / Corkeen      | Kinley Systems (or equal approved)                           |
| 4.2  | Edging Type 3: Hardwood Edging          | To Corkeen below Loose Fill         | Contractors design                                           |
| 4.3  | Edging Type 4: Tree Rings               | To Trees within Corkeen             | 600mm diameter metal tree ring by Kinley (or equal approved) |
|      |                                         |                                     |                                                              |
|      | METALWORK / OTHER                       |                                     |                                                              |
| 5.1  | Manhole covers                          | Within Hard Landscape Finishes      | Kent Stainless (or as approved)                              |
| 5.2  | Tree Aeration Covers (Hard Landscape)   | To Treepits in Corkeen              | Green Blue Urban (or as approved)                            |
| 5.3  | Tree Aeration Covers (Soft Landscape)   | To Treepits in Planting             | Green Blue Urban (or as approved)                            |