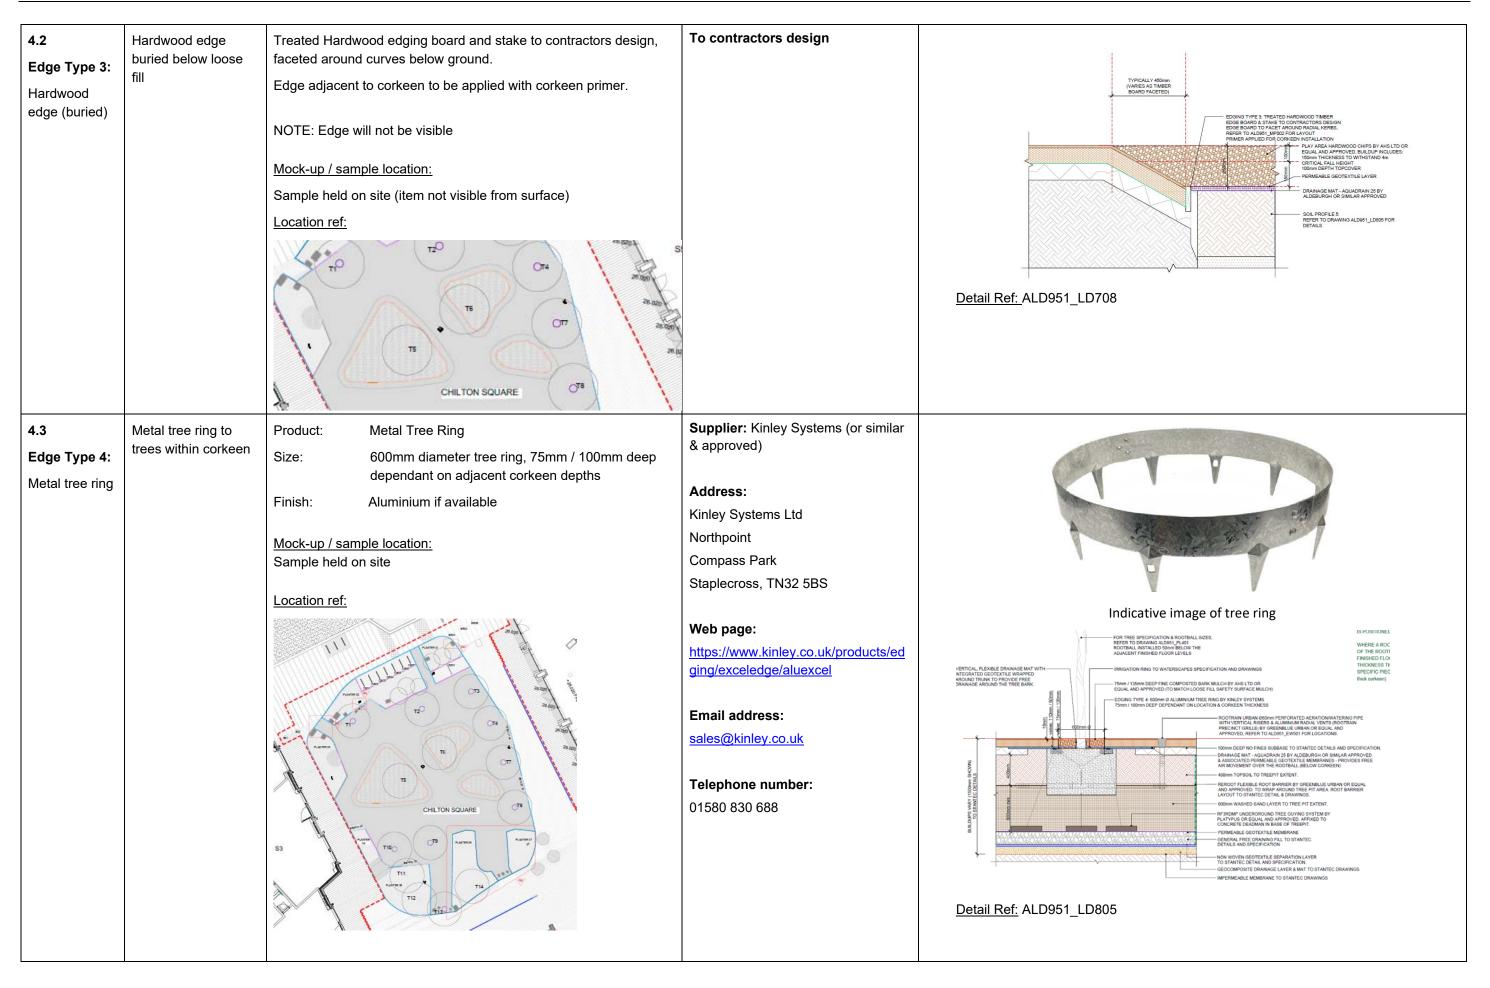

# **SECTION TWO**

|      | MATERIAL                                | LOCATION                            | PRODUCT (or equivalent approved)                             |
|------|-----------------------------------------|-------------------------------------|--------------------------------------------------------------|
| Ref: | PAVING MATERIALS / SURFACES             |                                     |                                                              |
| 3.1  | Yorkstone Paving Type 1 (600mm wide)    | Canal Reach Footway                 | Diamond Sawn Scoutmoor Yorkstone by Marshalls                |
| 3.2  | Yorkstone Paving Type 2 (194mm wide)    | Footways surrounding Chilton Square | Diamond Sawn Scoutmoor Yorkstone by Marshalls                |
| 3.3  | Granite Setts Type 1 (Reclaimed, Rough) | Below Cycle & Scooter Stands        | As per Sitewide setts                                        |
| 3.4  | Corkeen Safety Surface                  | Chilton Square Play Area            | Corkeen by Playsmart / Amorim                                |
| 3.5  | Loose Fill Safety Surface               | Chilton Square Play Area            | Hardwood Chips by AHS Ltd                                    |
| 3.6  | Gravel Maintenance Margin               | Between Planting & S4 Facade        | Buff Gravel by Hardscape                                     |
|      |                                         |                                     |                                                              |
|      | EDGES / PLANTER UPSTANDS / BOUNDARIES   |                                     |                                                              |
| 4.1  | Edging Type 1 & 2: Metal Edge           | To Paving / Planting / Corkeen      | Kinley Systems (or equal approved)                           |
| 4.2  | Edging Type 3: Hardwood Edging          | To Corkeen below Loose Fill         | Contractors design                                           |
| 4.3  | Edging Type 4: Tree Rings               | To Trees within Corkeen             | 600mm diameter metal tree ring by Kinley (or equal approved) |
|      |                                         |                                     |                                                              |
|      | METALWORK / OTHER                       |                                     |                                                              |
| 5.1  | Manhole covers                          | Within Hard Landscape Finishes      | Kent Stainless (or as approved)                              |
| 5.2  | Tree Aeration Covers (Hard Landscape)   | To Treepits in Corkeen              | Green Blue Urban (or as approved)                            |
| 5.3  | Tree Aeration Covers (Soft Landscape)   | To Treepits in Planting             | Green Blue Urban (or as approved)                            |