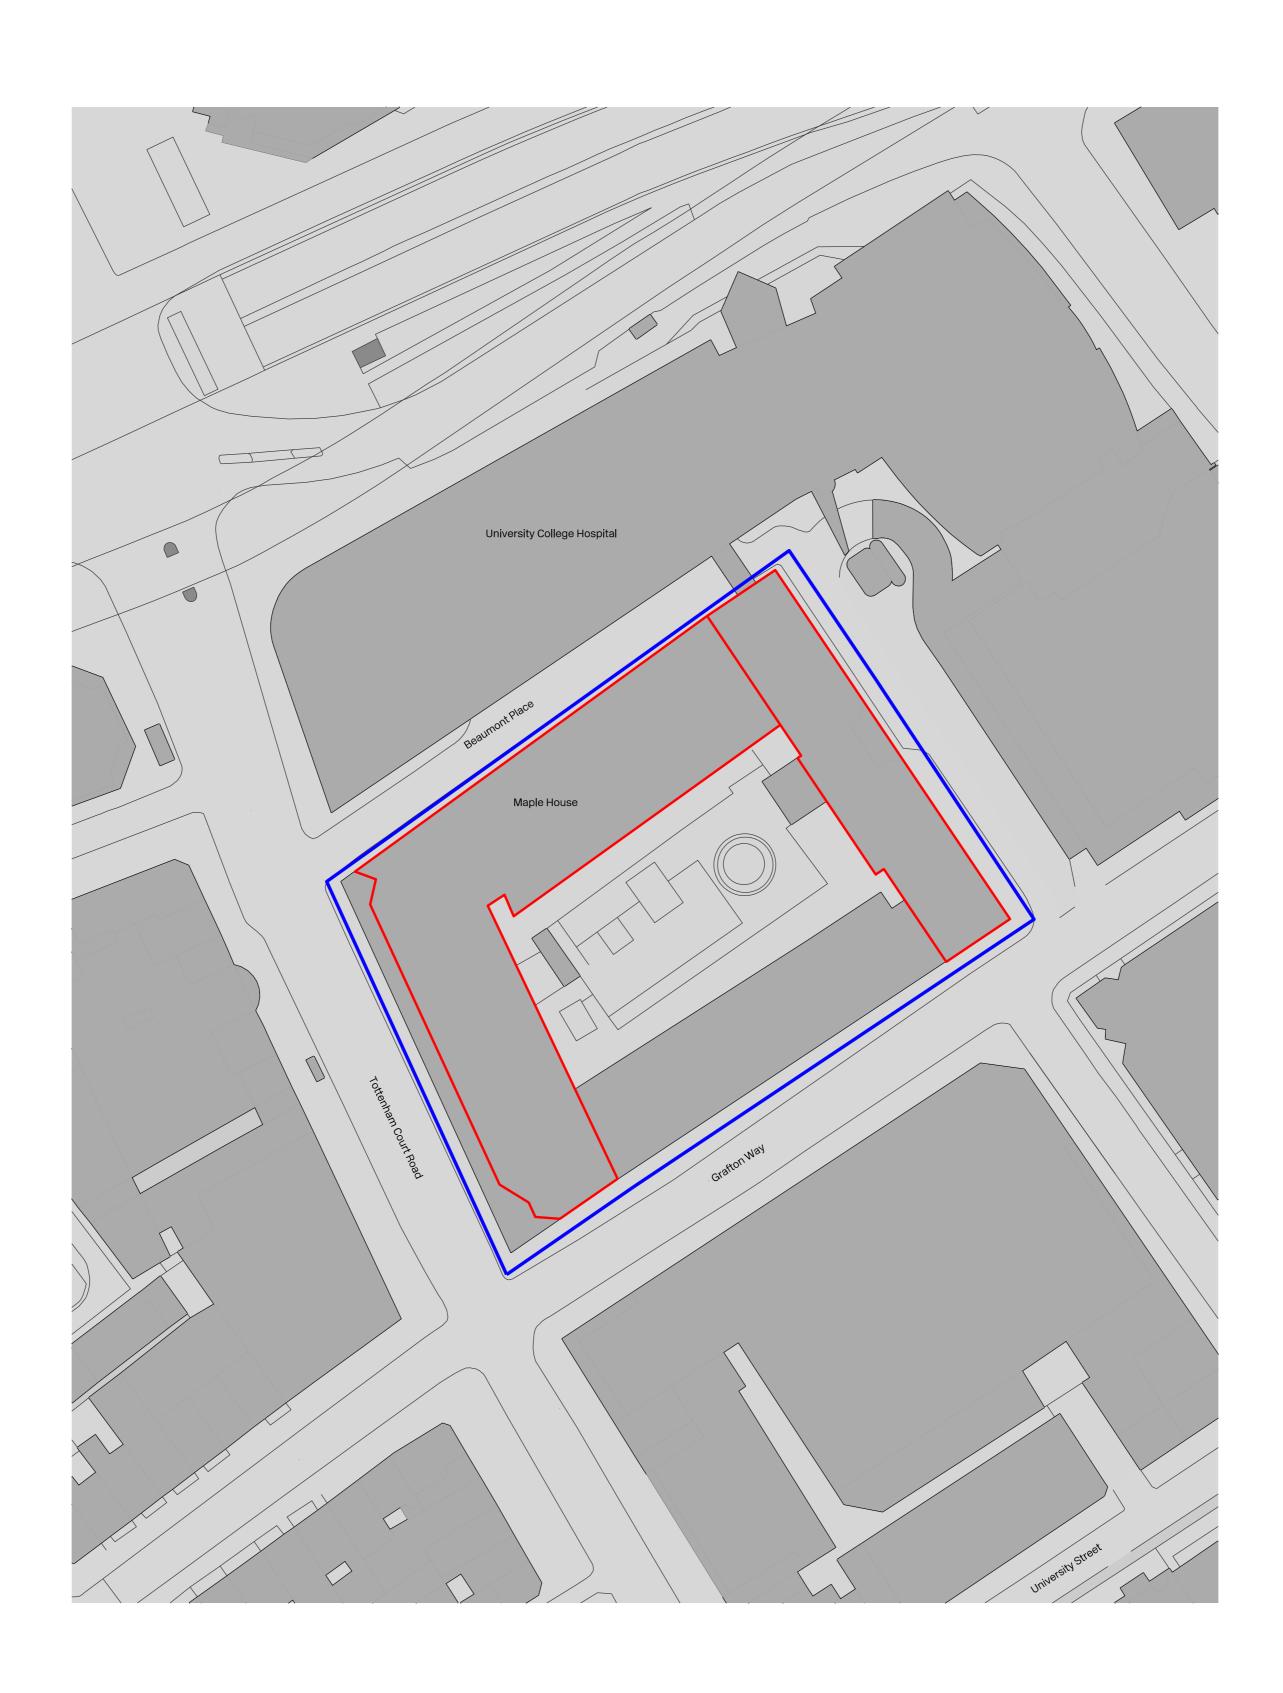

Location

**Gibson Thornley** 

Job Title Maple House Drawing Title Site Location Plan Drawn by Checked by Scale BG

Project Zone Type Classification Drawing No Revision 20024B - AL [00] 001 01

1:1250 @ A3

Planning