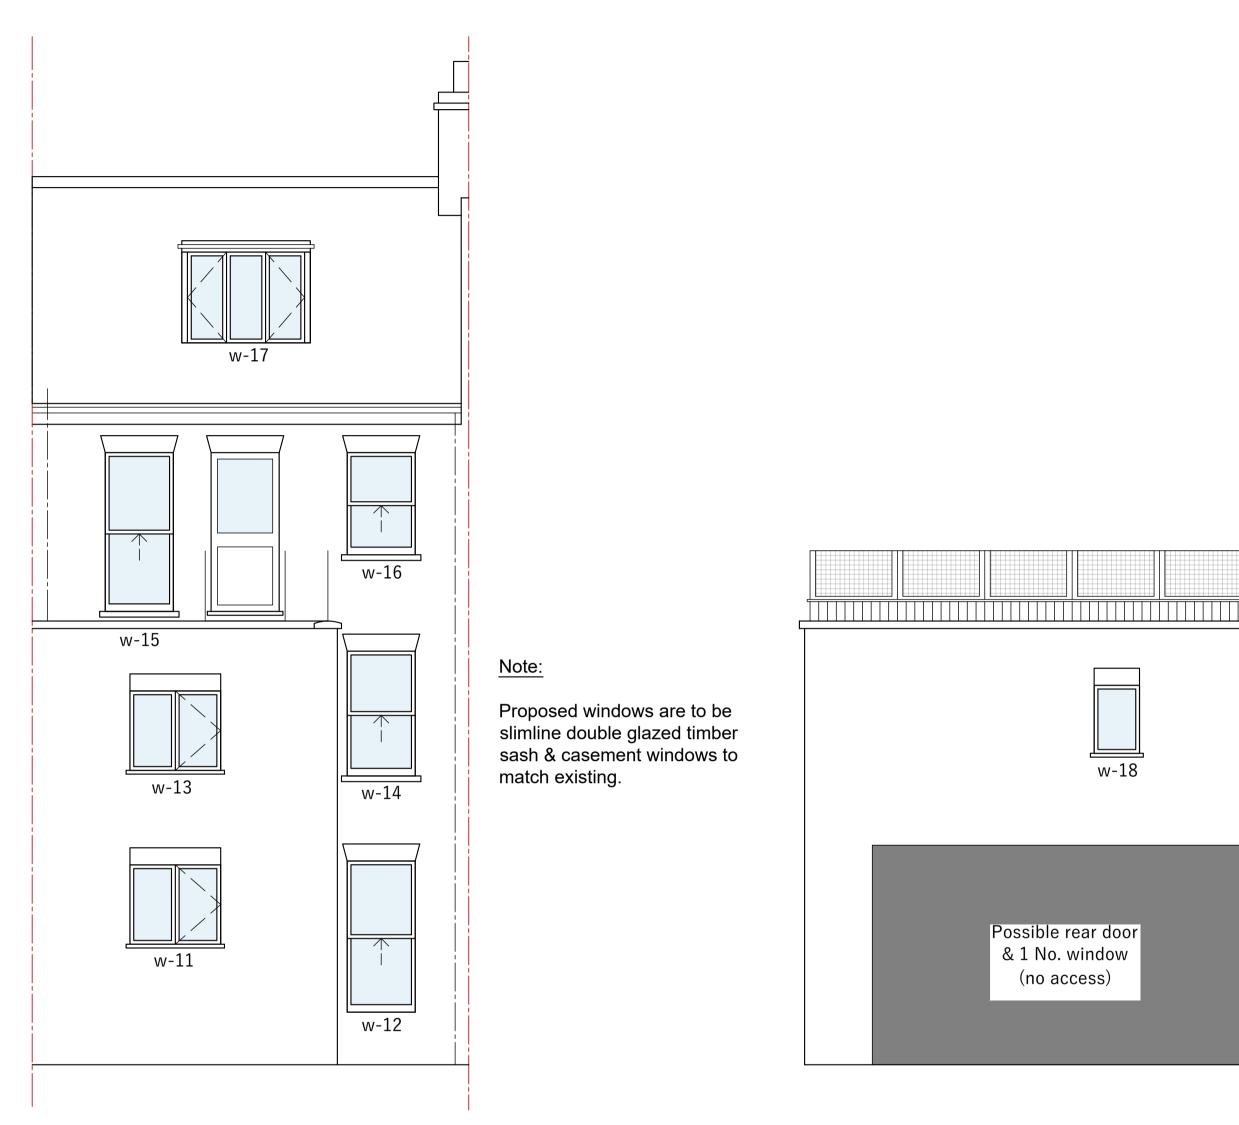

Proposed windows are to be slimline double glazed timber sash windows.

SCALE 1:50 @ A1 

Proposed windows are to be

casement windows.

slimline double glazed timber

Note:

2. Do not scale from this drawing. All discrepancies to be reported immediately to the project co-ordinator. PLANNING

Notes

1. This drawing is copyright no part of this drawing to be copied unless written consent is given by the practice

**Rear Elevation** 

Rear Flank Elevation

ARCHWAY BUILDING CONSULTANCY

3RD FLOOR, THE NEWS BUILDING 3 LONDON BRIDGE STREET SE19SG

> TELEPHONE 07534964166 Email : Enquiries@Archwaybc.co.uk

Project 28 GASCON LONDON NW6 4NA