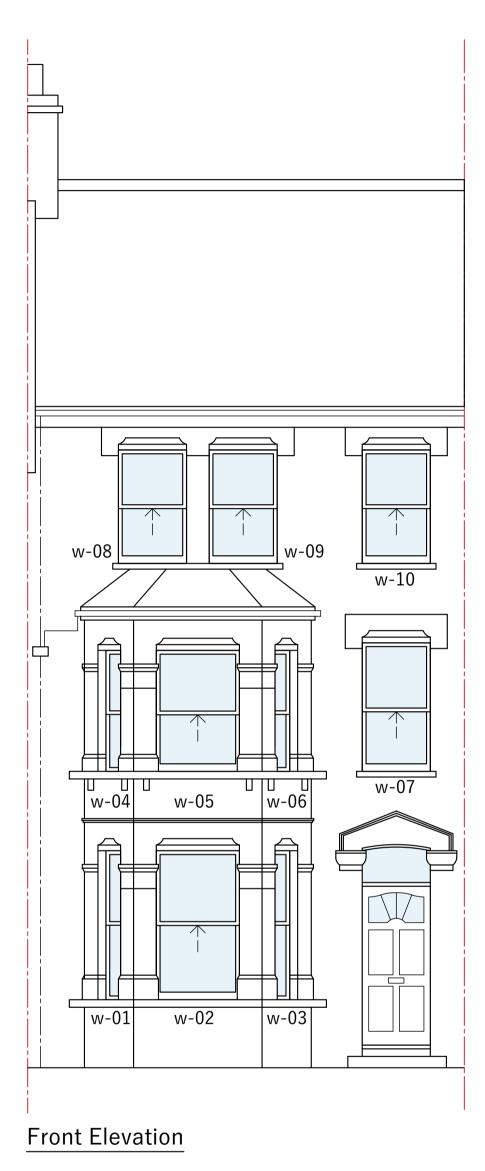

Proposed windows are to be slimline double glazed timber sash windows.

SCALE 1:50 @ A1 

Proposed windows are to be

casement windows.

slimline double glazed timber

Note:

2. Do not scale from this drawing. All discrepancies to be reported immediately to the project co-ordinator. PLANNING

Notes

1. This drawing is copyright no part of this drawing to be copied unless written consent is given by the practice