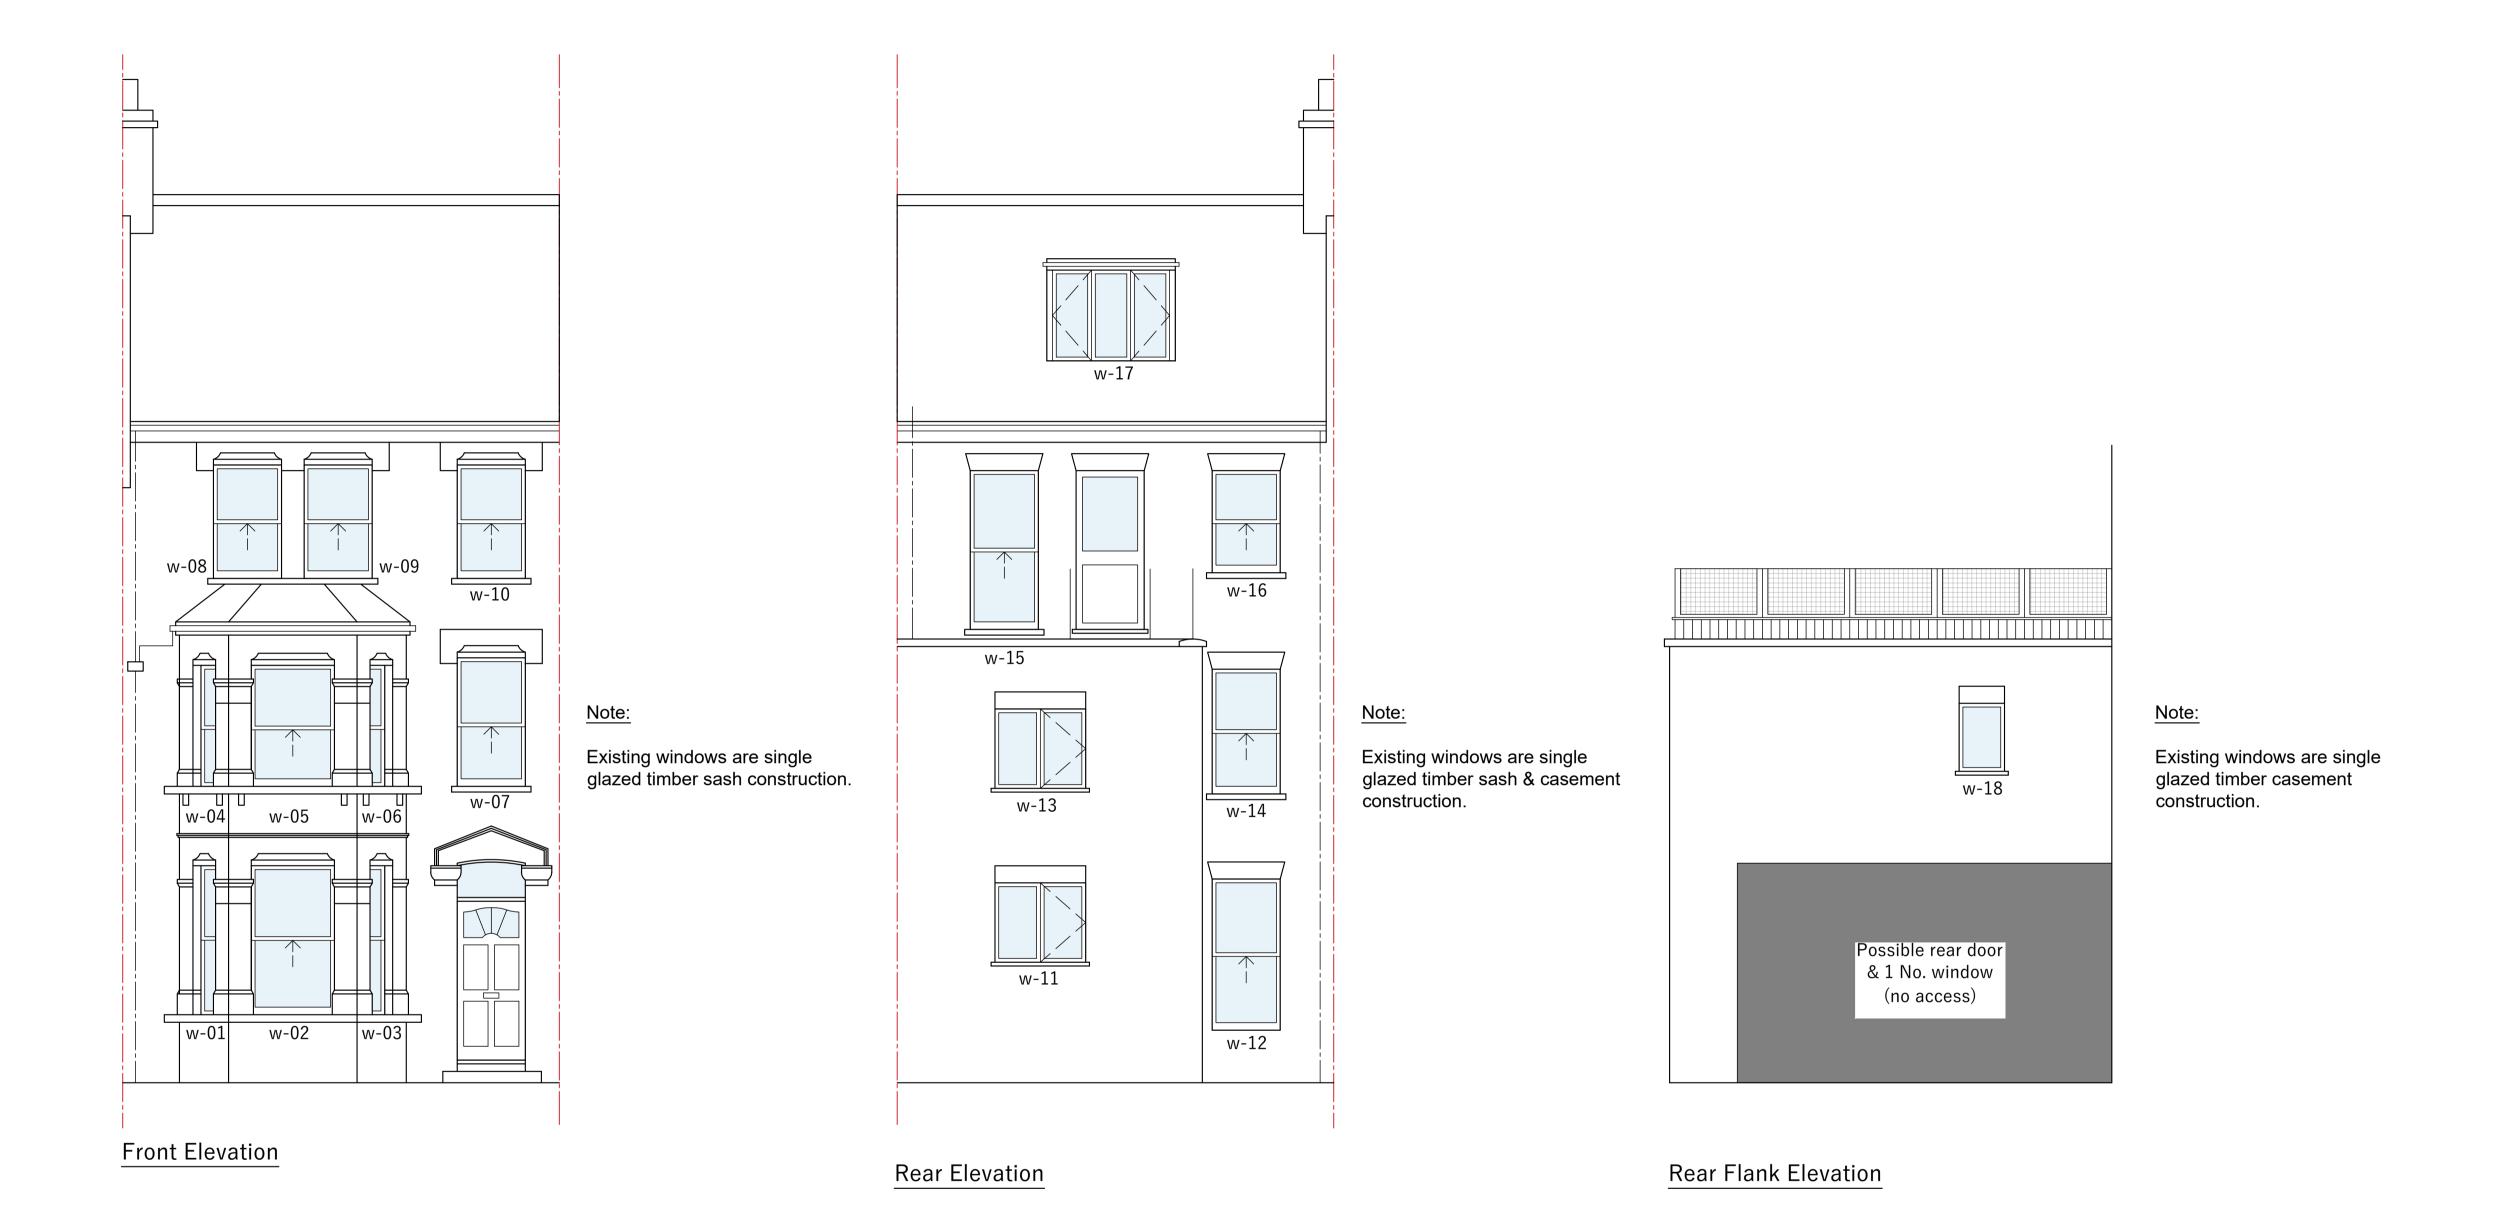

Project 28 GASCONY AVENUE LONDON NW6 4NA

| arawii              | IN. I .  | 101   | А         |  |  |  |  |  |
|---------------------|----------|-------|-----------|--|--|--|--|--|
| date                | 19.03.24 | scale | 1:50 @ A1 |  |  |  |  |  |
| Title               |          |       |           |  |  |  |  |  |
| EXISTING ELEVATIONS |          |       |           |  |  |  |  |  |
|                     |          |       |           |  |  |  |  |  |
|                     |          |       |           |  |  |  |  |  |
|                     |          |       |           |  |  |  |  |  |
| •                   |          |       |           |  |  |  |  |  |