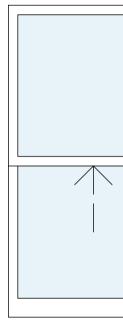

## Note:

Existing windows are single glazed timber sash construction to the front & a combination of sash & casement to the rear.

Window - w-01 Sash

Window - w-02 Sash

Sash

Window - w-04 Sash

Window - w-05 Sash

This drawing and design are copyright of ARCHWAY BUILDING CONSULTANCY.

Window - w-06 Sash

Window - w-07 Sash

Window - w-08 Sash

Window - w-09 Sash

Window - w-10 Sash

Window - w-15 Sash

Window - w-16 Sash