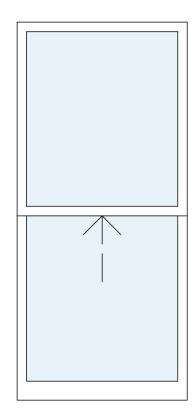

## Note:

Existing windows are single glazed timber sash construction to the front & a combination of sash & casement to the rear.

Window - w-01 Sash

Window - w-02 Sash

Sash

Window - w-04 Sash

Window - w-05 Sash

This drawing and design are copyright of ARCHWAY BUILDING CONSULTANCY.

Window - w-06 Sash

Window - w-07 Sash

Window - w-08 Sash

Window - w-09 Sash

Window - w-10 Sash

Window - w-15 Sash

Window - w-16 Sash