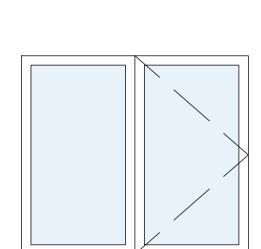

## Note:

Existing windows are single glazed timber sash construction to the front & a combination of sash & casement to the rear.

Window - w-01 Sash

Window - w-02 Sash

Sash

Window - w-04 Sash

Window - w-05 Sash

This drawing and design are copyright of ARCHWAY BUILDING CONSULTANCY.

Window - w-06 Sash

Window - w-07 Sash

Window - w-08 Sash

Window - w-09 Sash

Window - w-10 Sash

Window - w-15 Sash

Window - w-16 Sash