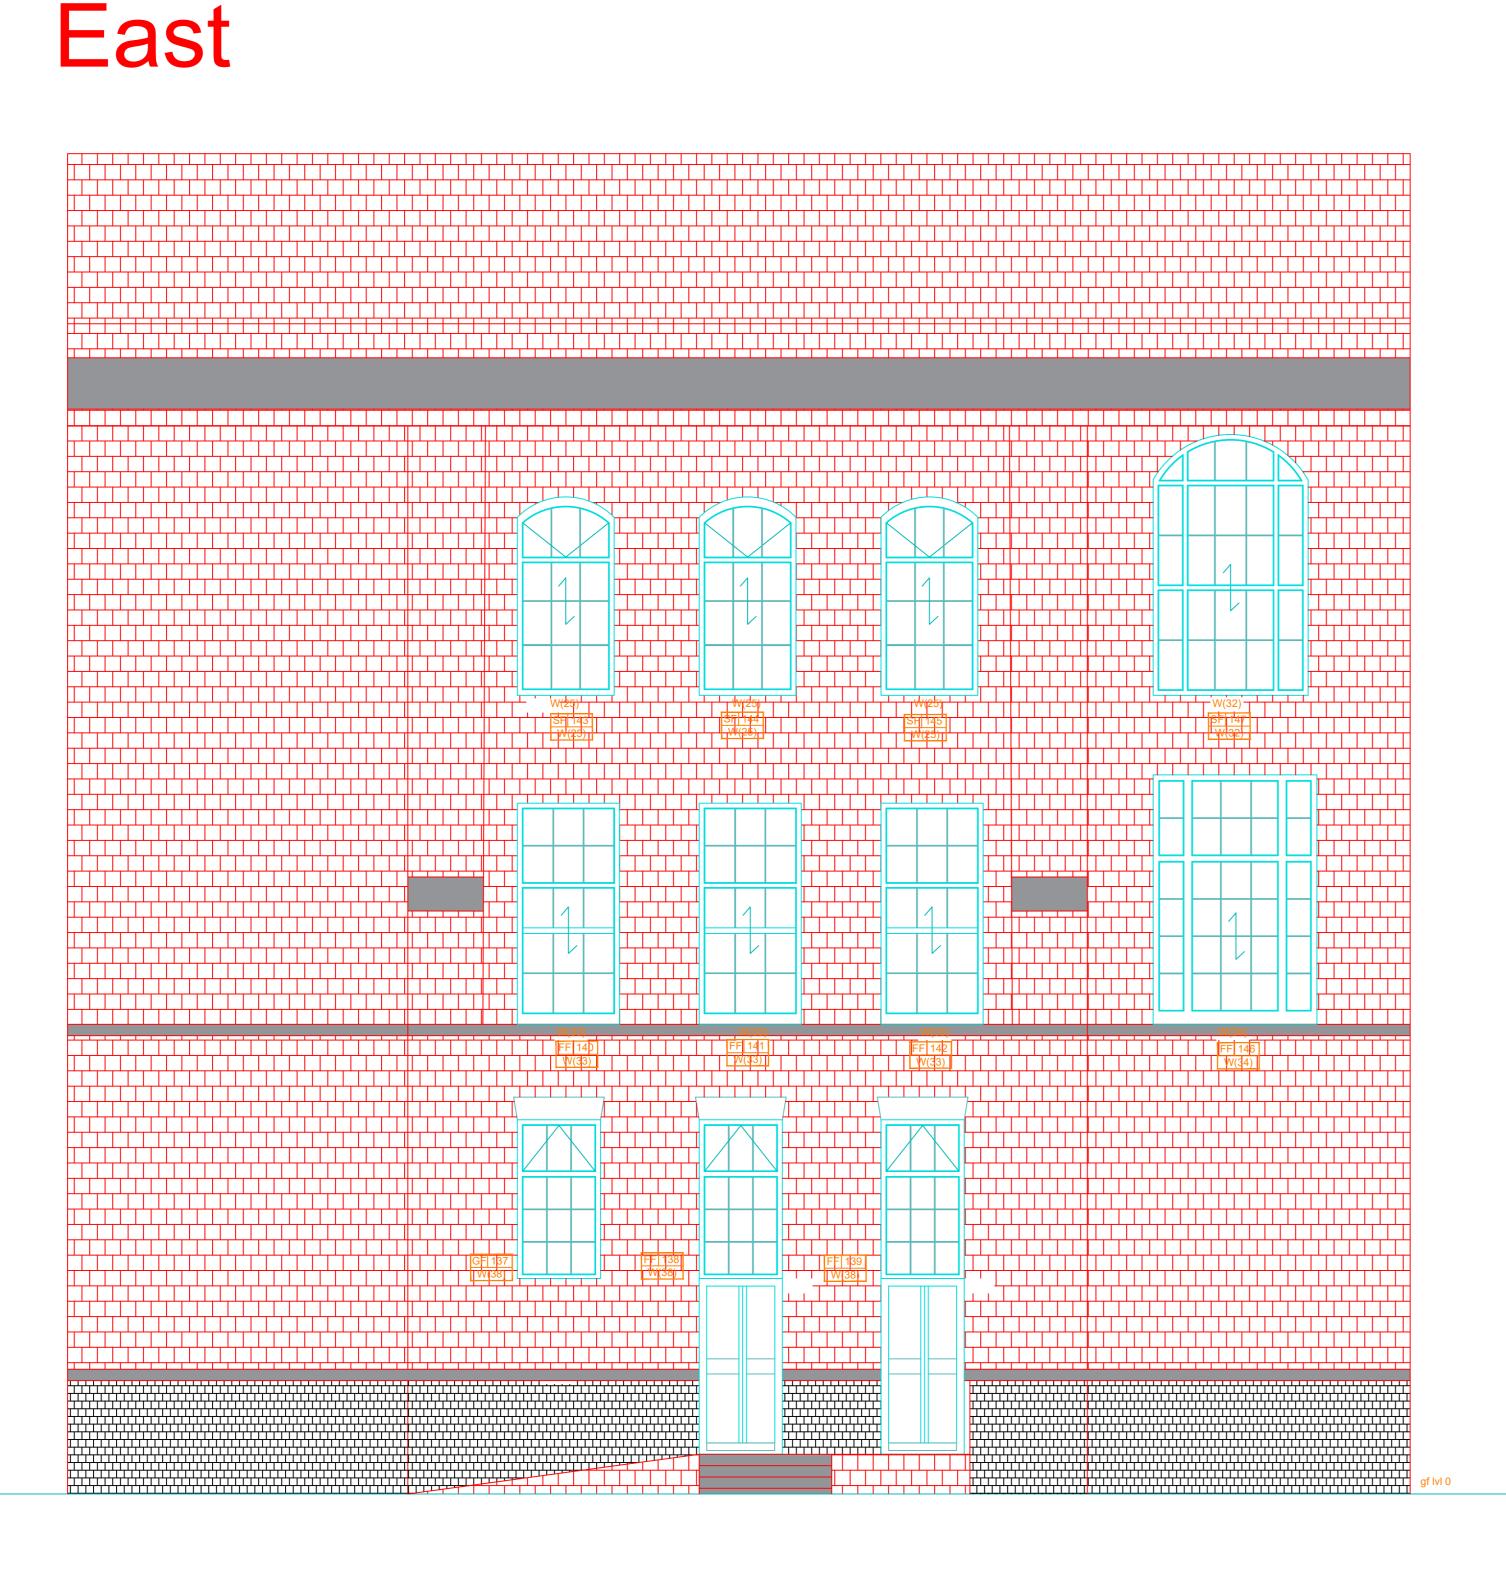

\_\_\_\_\_

111111111111

D C DATE

PROJECT ADDRESS Rhyl Primary School Rhyl Street, Camden NW5 3HB PROJECT NAME

Rhyl Community Primary School **Refurbishment Works** 

Existing Flank Window Elevations

SUITABILITY CODE Tender

All windows are to be repaired utilising the recognised repair care system and utilising wood species Sapele and Accoya.

Fensa Approved Certification and Accoya Approved manufacturer Certification will be required from the sub-contractor.