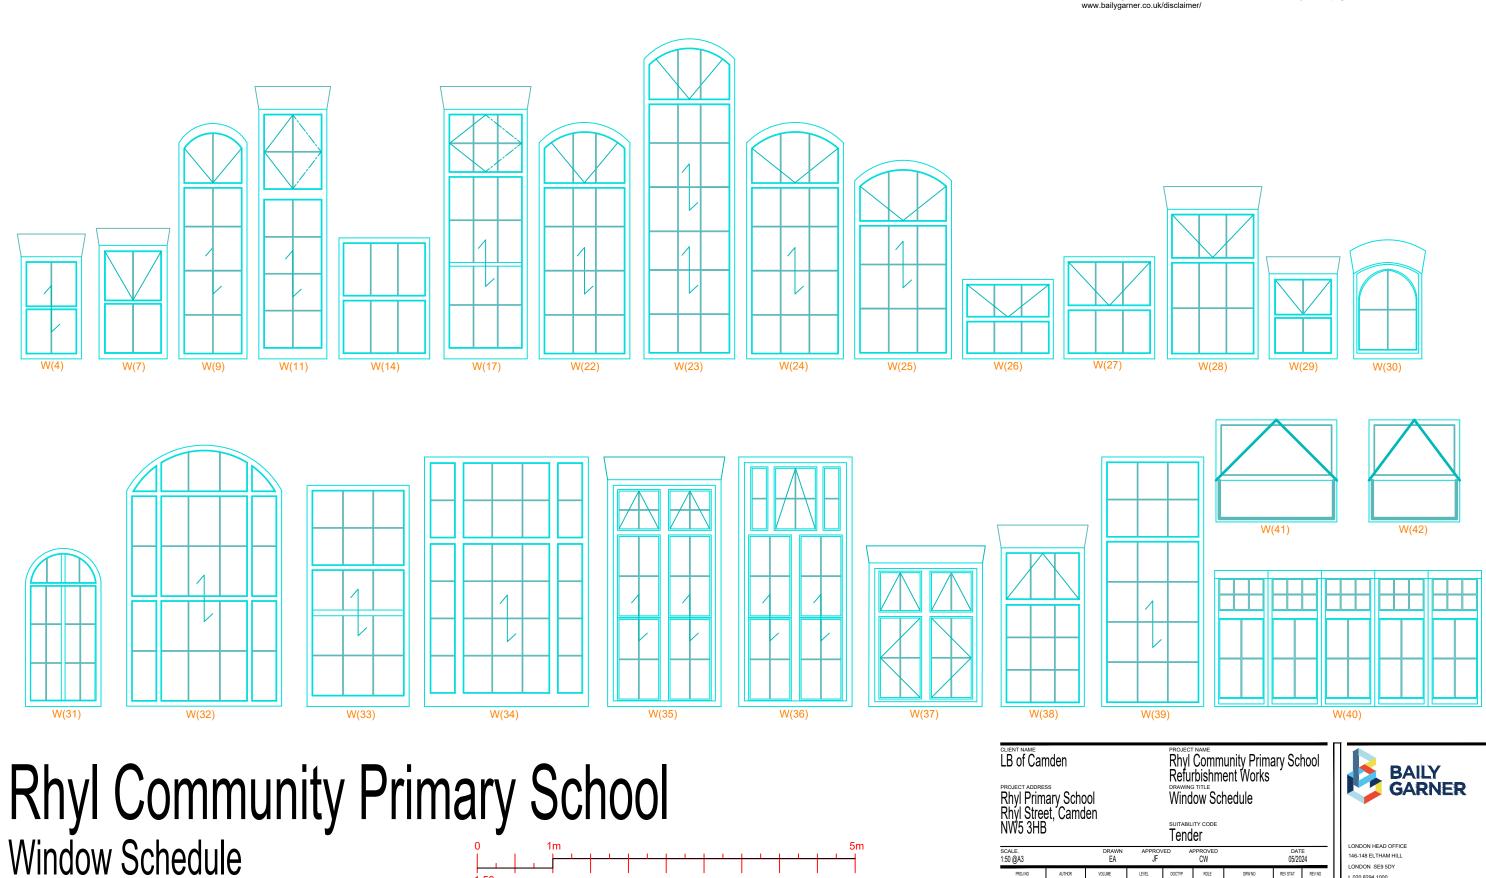

All windows are to be repaired utilising the recognised repair care system and utilising wood species Sapele and Accoya.

Fensa Approved Certification and Accoya Approved manufacturer Certification will be required from the sub-contractor.