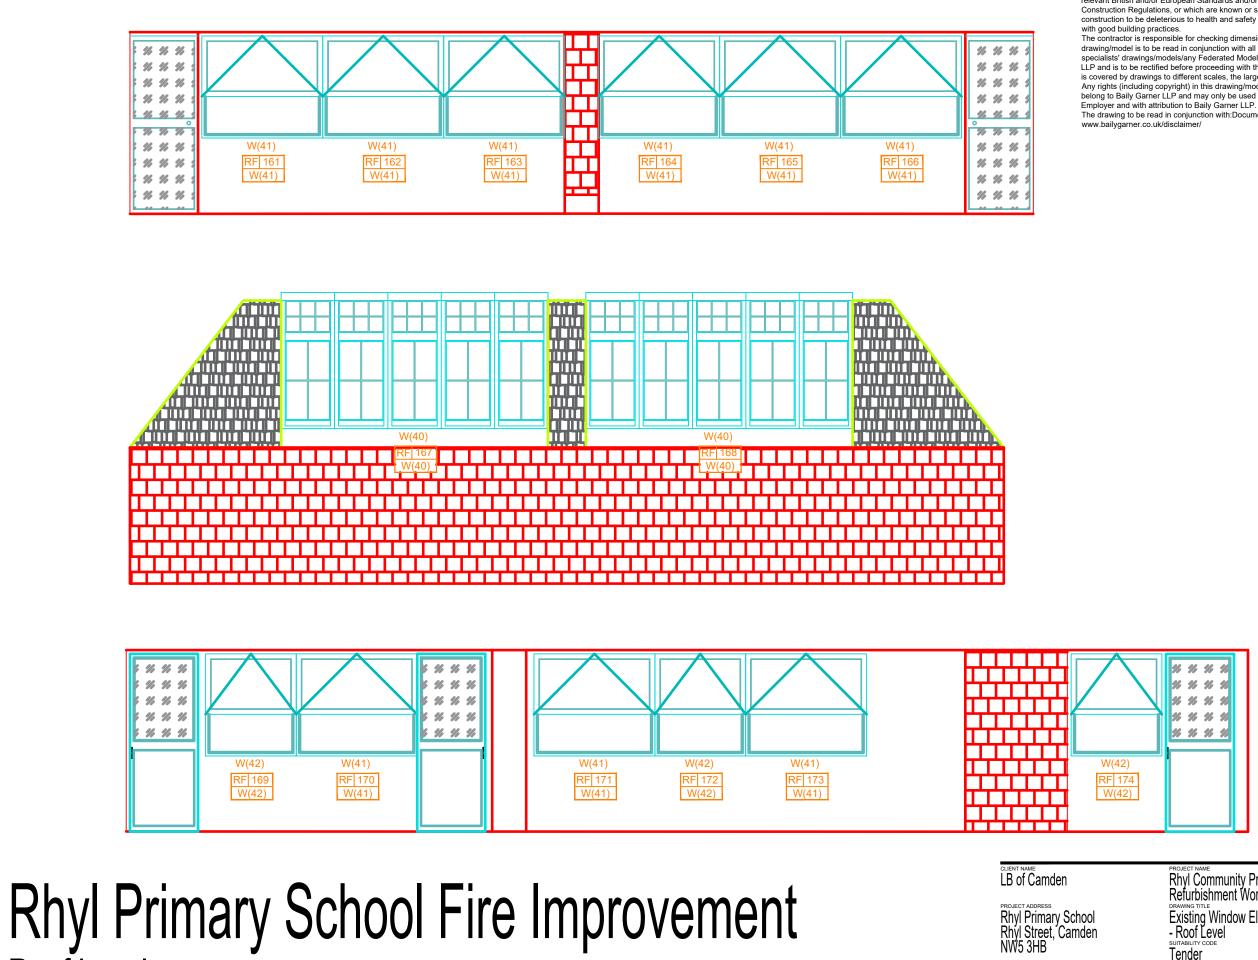

All windows are to be repaired utilising the recognised repair care system and utilising wood species Sapele and Accoya.

Fensa Approved Certification and Accoya Approved manufacturer Certification will be required from the sub-contractor.

The contractor is responsible to ensure that no products are to be utilised that do not comply with relevant British and/or European Standards and/or Codes of Practice, COSHH Regulations, Construction Regulations, or which are known or suspected at the time of product selection and/or