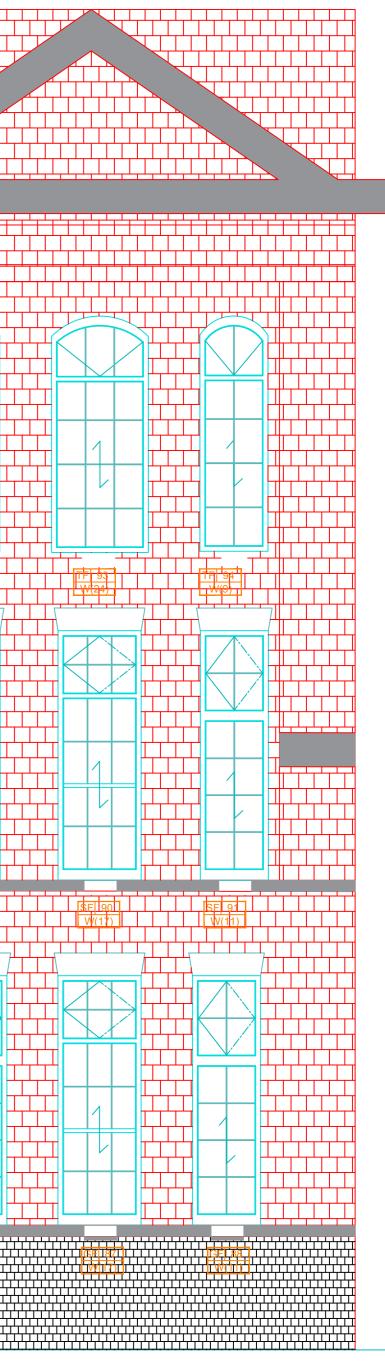

All windows are to be repaired utilising the recognised repair care system and utilising wood species Sapele and Accoya.

Fensa Approved Certification and Accoya Approved manufacturer Certification will be required from the sub-contractor.

Rev No Description

Rhyl Community Primary School Refurbishment Works

Existing North Window Elevation

SUITABILITY CODE Tender

| SCALE    |        |        | DRAW  | N CHEC | KED  | APPROVE | ED       | DATE   |
|----------|--------|--------|-------|--------|------|---------|----------|--------|
| 1:50 @A1 |        |        | EA    | J      | F    | RT      | 05       | 5/2024 |
| PROJ NO  | AUTHOR | VOLUME | LEVEL | DOCTYP | ROLE | DRW NO  | REV STAT | REV NO |
| 35463    | BG     | 01     | -     | -      | D    | T03     | Т        | 2      |
|          |        |        |       |        |      |         |          |        |