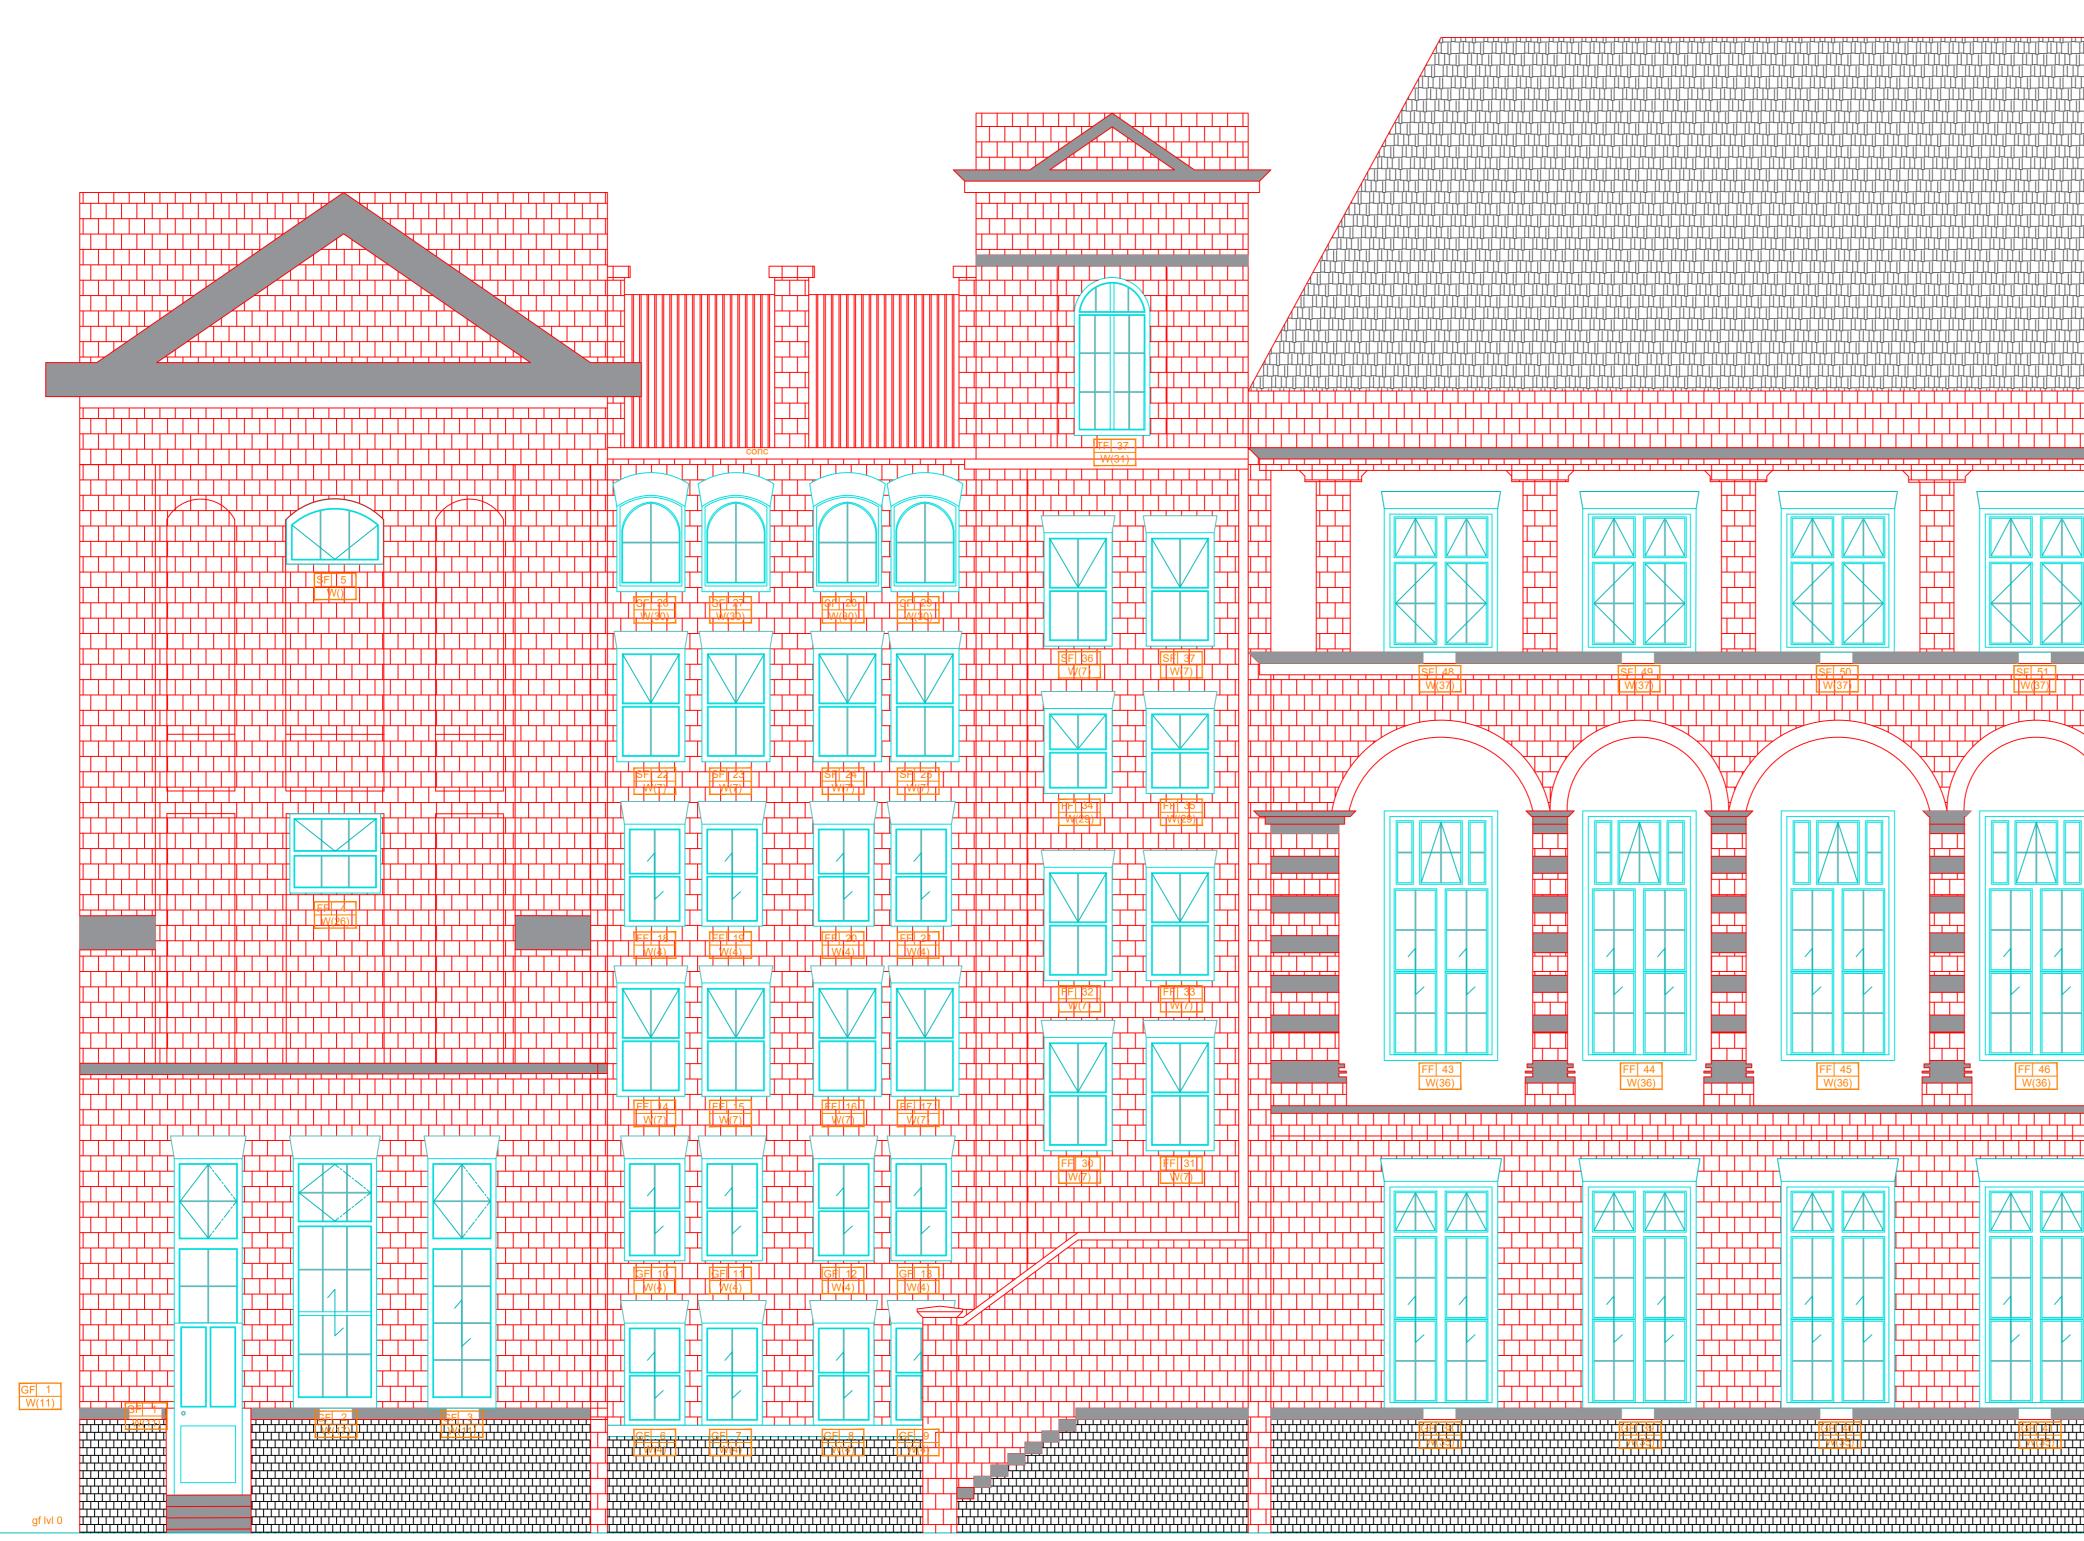

-----

PROJECT ADDRESS Rhyl Primary School Rhyl Street, Camden NW5 3HB PROJECT NAME

Rhyl Community Primary School **Refurbishment Works** 

Proposed South Elevation

SUITABILITY CODE Tender

| SCALE    |        |        | DRAW  | N CHEC | KED  | APPROVE | ED       | DATE   |
|----------|--------|--------|-------|--------|------|---------|----------|--------|
| 1:50 @A1 |        |        | EA    | J      | F    | RT      | 05       | 5/2024 |
| PROJ NO  | AUTHOR | VOLUME | LEVEL | DOCTYP | ROLE | DRW NO  | REV STAT | REV NO |
| 35463    | BG     | 01     | -     | -      | D    | T02     | Т        | 2      |
|          |        |        |       |        |      |         |          |        |

All windows are to be repaired utilising the recognised repair care system and utilising wood species Sapele and Accoya.

Fensa Approved Certification and Accoya Approved manufacturer Certification will be required from the sub-contractor.