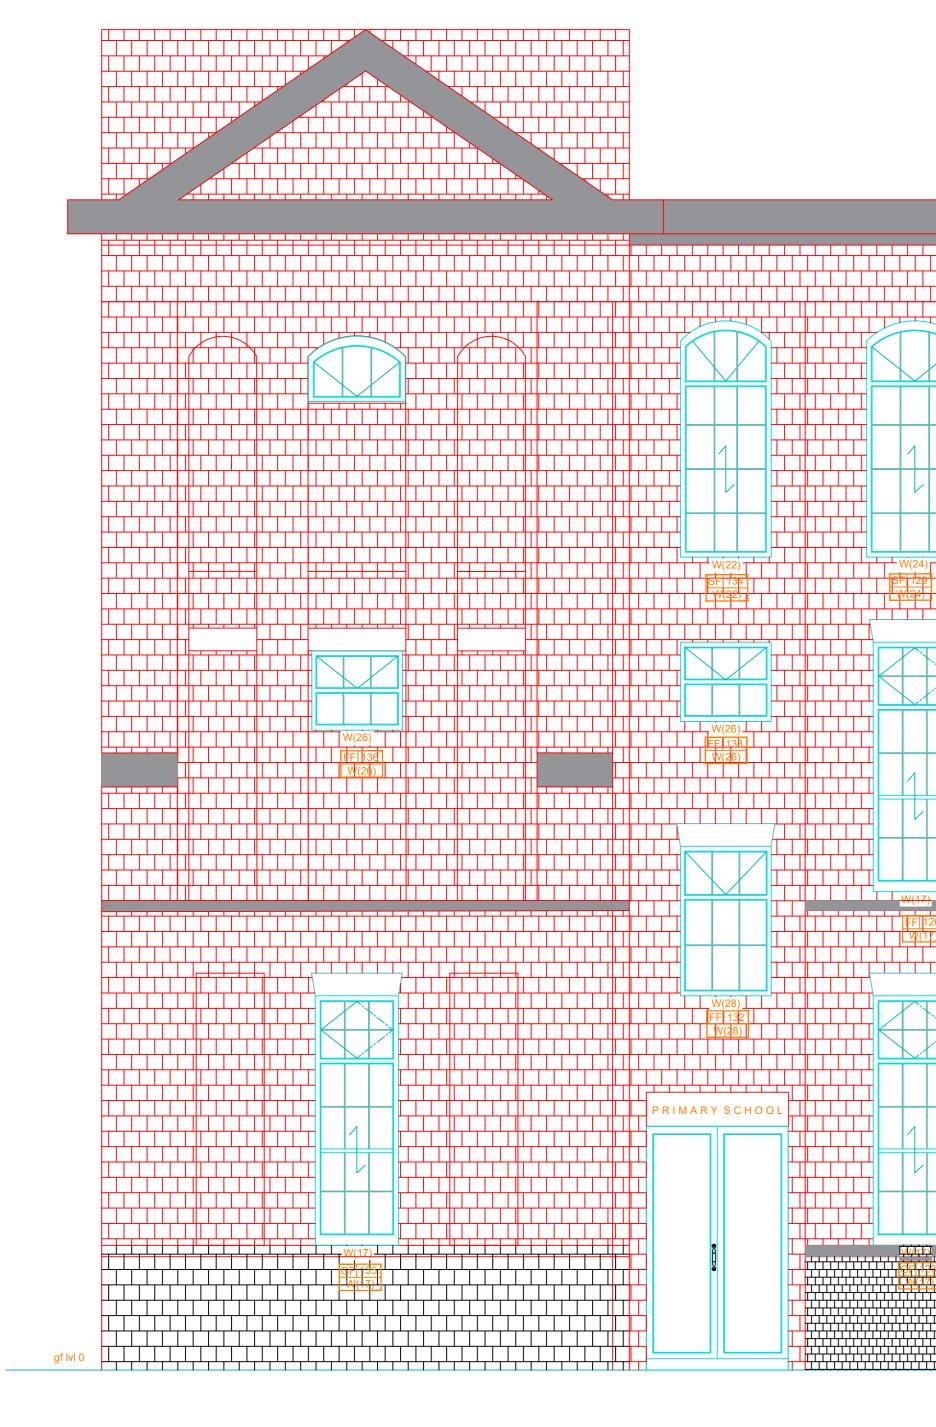

-----

D C DATE

PROJECT ADDRESS Rhyl Primary School Rhyl Street, Camden NW5 3HB PROJECT NAME

Rev No Description

Rhyl Community Primary School **Refurbishment Works** 

Existing South Elevation

SUITABILITY CODE Tender

All windows are to be repaired utilising the recognised repair care system and utilising wood species Sapele and Accoya.

Fensa Approved Certification and Accoya Approved manufacturer Certification will be required from the sub-contractor.