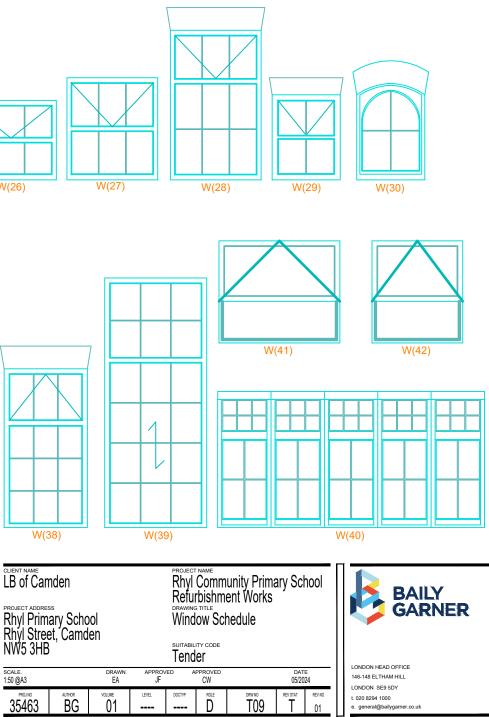

All windows are to be repaired utilising the recognised repair care system and utilising wood species Sapele and Accoya.

Fensa Approved Certification and Accoya Approved manufacturer Certification will be required from the sub-contractor.