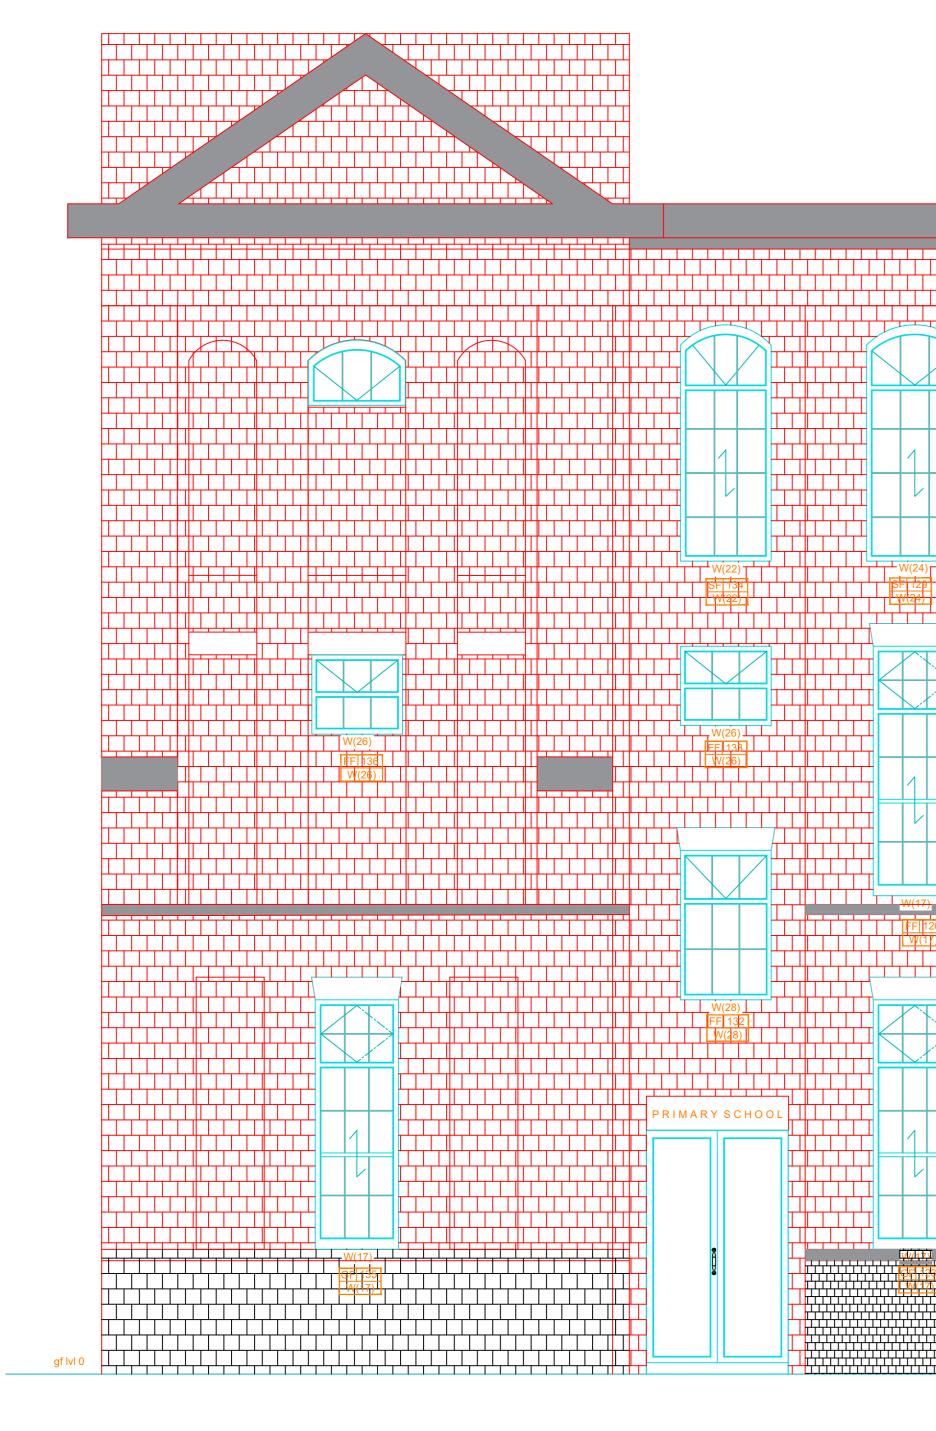

Rev No Description

Rhyl Community Primary School Refurbishment Works

Proposed North Window Elevation

SUITABILITY CODE Tender

| SCALE    |        |        | DRAW  | N CHEC | KED  | APPROVE | ED       | DATE   |
|----------|--------|--------|-------|--------|------|---------|----------|--------|
| 1:50 @A1 |        |        | EA    | J      | F    | RT      | 05       | 5/2024 |
| PROJ NO  | AUTHOR | VOLUME | LEVEL | DOCTYP | ROLE | DRW NO  | REV STAT | REV NO |
| 35463    | BG     | 01     | -     | -      | D    | T04     | Т        | 2      |
|          |        |        |       |        |      |         |          |        |

All windows are to be repaired utilising the recognised repair care system and utilising wood species Sapele and Accoya.

Fensa Approved Certification and Accoya Approved manufacturer Certification will be required from the sub-contractor.