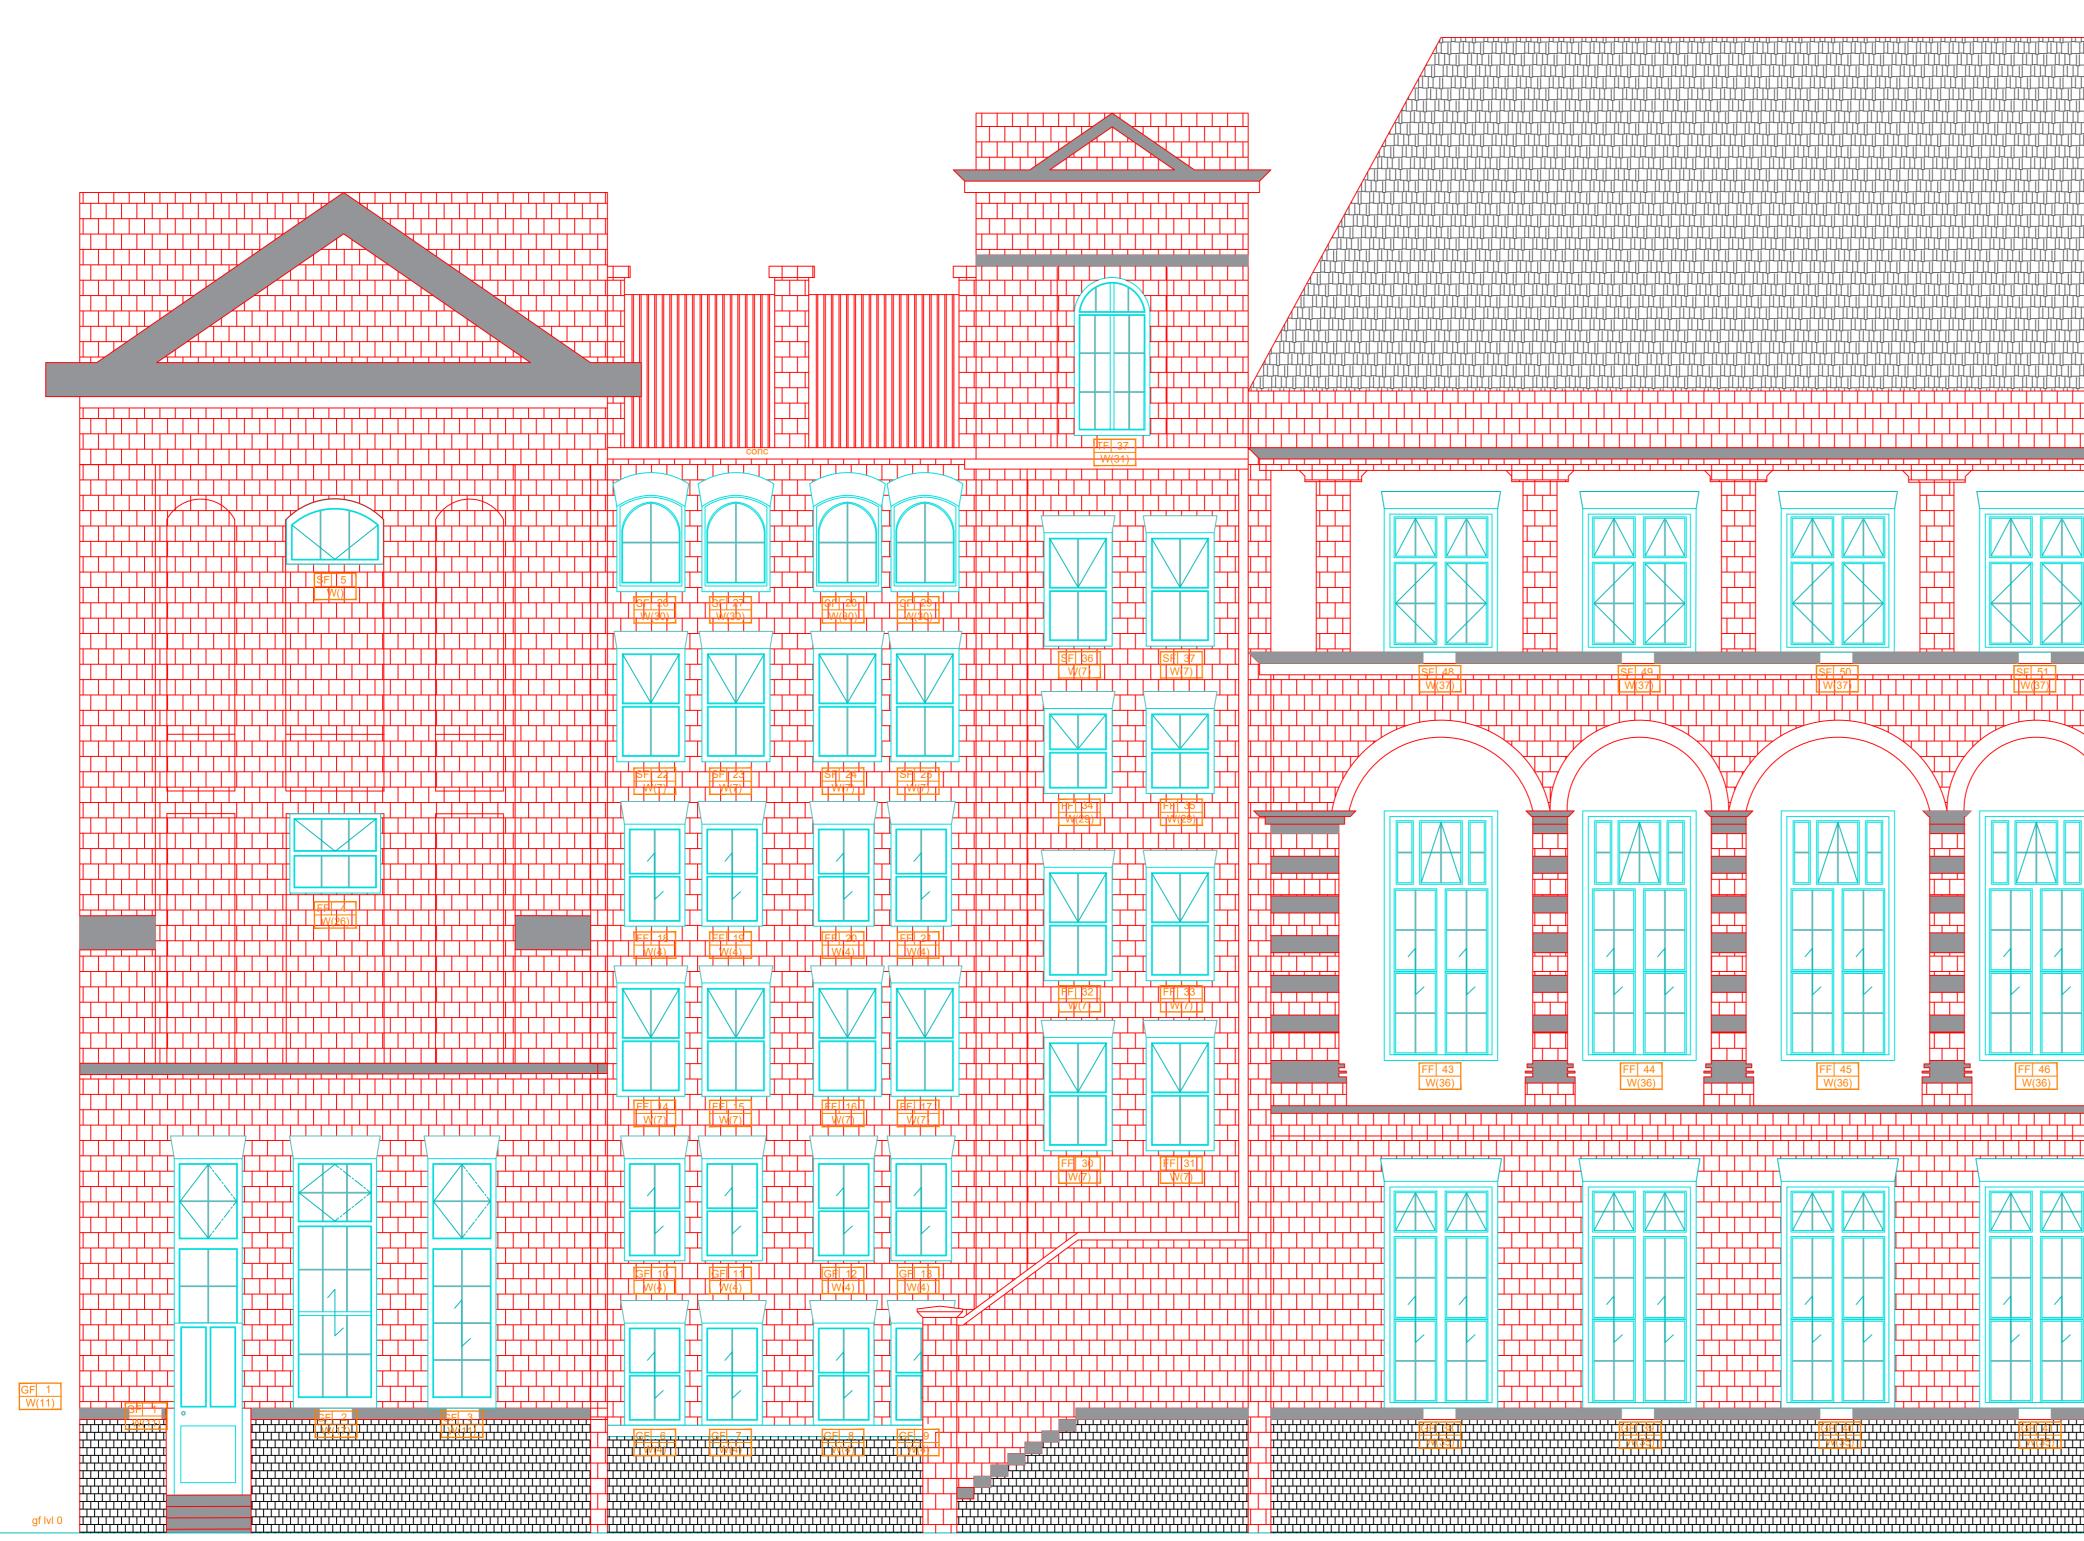

-----

D C DATE

PROJECT ADDRESS Rhyl Primary School Rhyl Street, Camden NW5 3HB PROJECT NAME

Rev No Description

Rhyl Community Primary School **Refurbishment Works** 

Existing South Elevation

SUITABILITY CODE Tender

All windows are to be repaired utilising the recognised repair care system and utilising wood species Sapele and Accoya.

Fensa Approved Certification and Accoya Approved manufacturer Certification will be required from the sub-contractor.