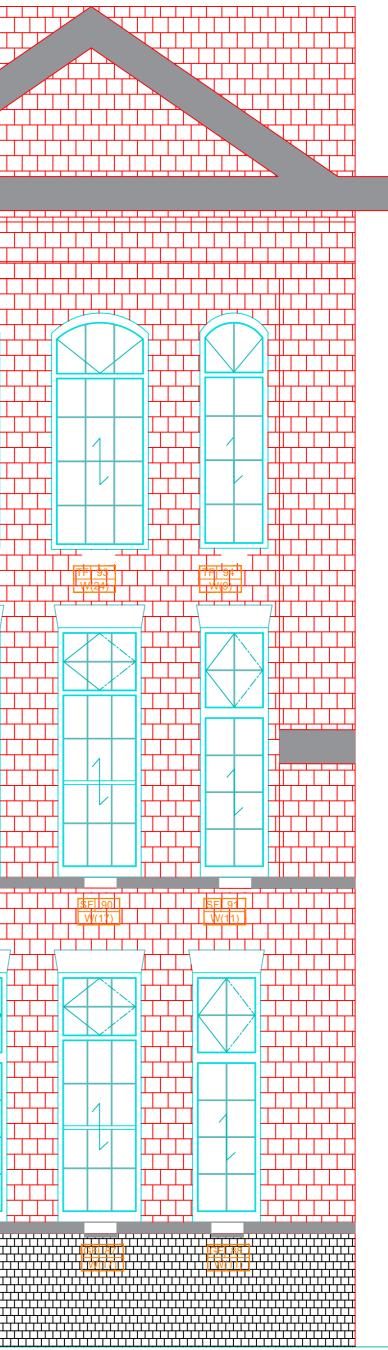

All windows are to be repaired utilising the recognised repair care system and utilising wood species Sapele and Accoya.

Fensa Approved Certification and Accoya Approved manufacturer Certification will be required from the sub-contractor.