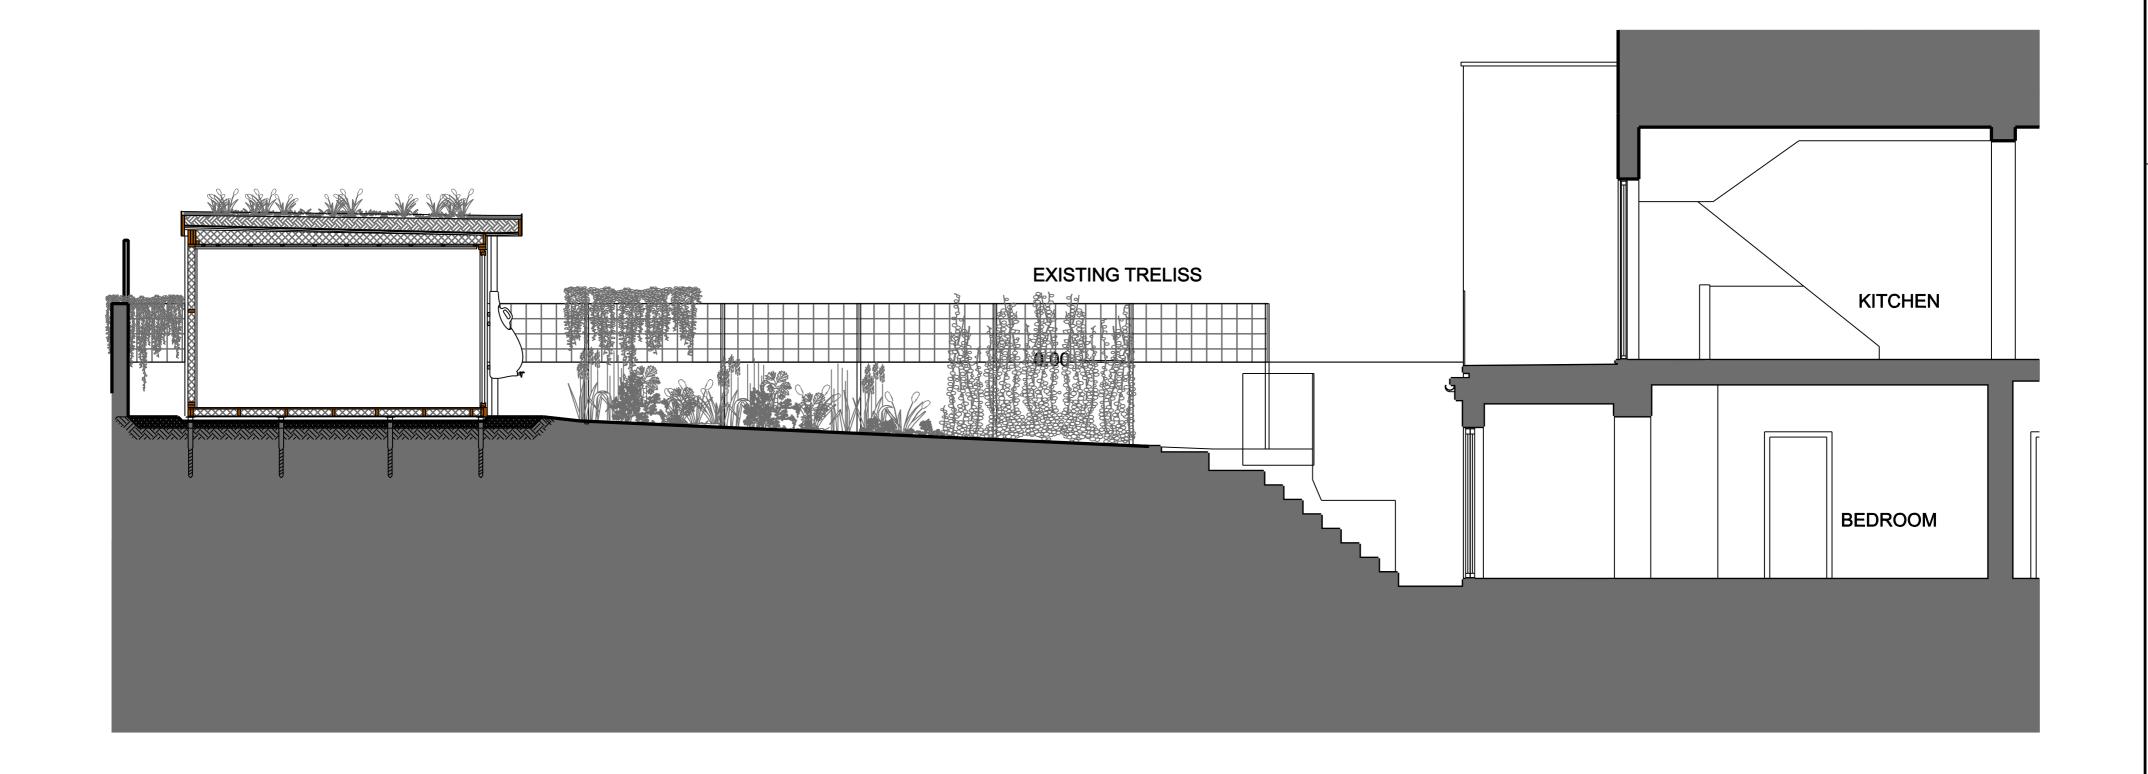

# SITE SECTION LOOKING NORTH PROPOSED

SCALE 1:100@A2 / 1:200@A4

| F | RST | ISSUE            |    |    |          |
|---|-----|------------------|----|----|----------|
| - |     | Planning         | IG | AM | 15/01/24 |
| - |     | Revised Planning | IG | AM | 03/05/24 |
| - |     |                  |    |    | //       |
| - |     |                  |    |    | //       |
| - |     |                  |    |    | //       |
| - |     |                  |    |    | //       |
| - |     |                  |    |    | //       |

| 41C Upper Park Road                 |             |  |
|-------------------------------------|-------------|--|
| PROJECT NUMBER                      |             |  |
| P2311                               |             |  |
| Site Section Looking North Proposed | 1:100@A2    |  |
|                                     | 03/05/24    |  |
| (20)201AP                           | REVISION 01 |  |