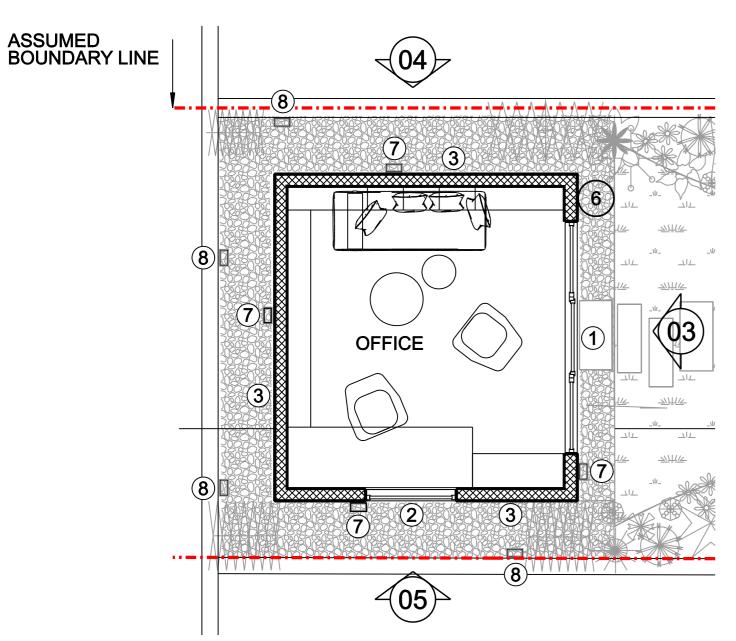

01 PROPOSED PLAN

scale 1:50@A2 / 1:100@A4

02 PROPOSED SECTION

scale 1:50@A2 / 1:100@A4

#### 03 FRONT ELEVATION (EAST)

scale 1:50@A2 / 1:100@A4

## 04 SIDE ELEVATION (SOUTH)

scale 1:50@A2 / 1:100@A4

### 05 SIDE ELEVATION (NORTH)

scale 1:50@A2 / 1:100@A4

ROUNDROBIN Studio SHALL HAVE NO RESPONSIBILITY FOR ANY U MADE OF THIS DOCUMENT OTHER THAN FOR THAT WHICH IT WAS PREPARED AND ISSUED. ALL DIMENSIONS AND LEVELS SHOULD BE CHECKED ON SITE.

#### NOTES

- 1 TIMBER FRAME DOUBLE GLAZING, CLEAR
- 2 TIMBER FRAME DOUBLE GLAZING, OBSCURE
- 3 NATURAL TIMBER CLADDING
- 4 ANTHRACITE COLOUR FASCIA
- 5 BAUDER WILDFLOWER BLANKET SYSTEM
- 6 WATER BUTT
- 7 BIRD BOXES
- 8 INSECT BOXES
- 9 HELICAL SCREW PILES