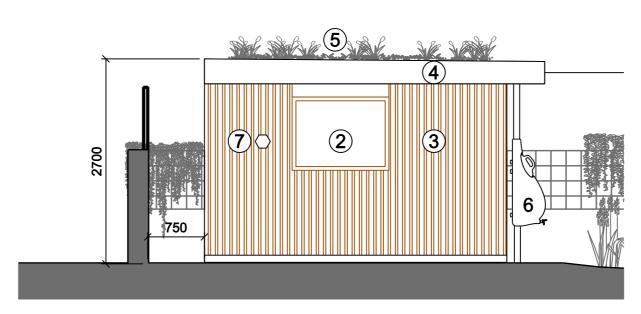

## 04 SIDE ELEVATION (SOUTH)

scale 1:50@A2 / 1:100@A4

### 05 SIDE ELEVATION (NORTH)

scale 1:50@A2 / 1:100@A4

ROUNDROBIN Studio SHALL HAVE NO RESPONSIBILITY FOR ANY U MADE OF THIS DOCUMENT OTHER THAN FOR THAT WHICH IT WAS PREPARED AND ISSUED. ALL DIMENSIONS AND LEVELS SHOULD BE CHECKED ON SITE.

#### NOTES

- 1 TIMBER FRAME DOUBLE GLAZING, CLEAR
- 2 TIMBER FRAME DOUBLE GLAZING, OBSCURE
- 3 NATURAL TIMBER CLADDING
- 4 ANTHRACITE COLOUR FASCIA
- 5 BAUDER WILDFLOWER BLANKET SYSTEM
- 6 WATER BUTT
- 7 BIRD BOXES
- 8 INSECT BOXES
- 9 HELICAL SCREW PILES