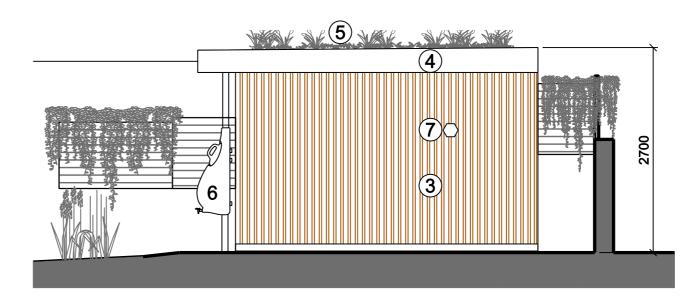

**NOTES** 

GARDEN SECTION LOOKING NORTH PROPOSED

SCALE 1:50@A2 / 1:100@A4

| REVISION / D | SCRIPTION        | DRAWN | CHECKS | ED DATE  |
|--------------|------------------|-------|--------|----------|
| FIRS         | T ISSUE          |       |        |          |
| . <b>-</b>   | Planning         | IG    | AM     | 15/01/24 |
| _ 01         | Revised Planning | IG    | AM     | 03/05/24 |
| - <i></i>    |                  | •••   |        | //       |
| - <b></b>    |                  |       |        | //       |
| - <i></i>    |                  |       |        | //       |
| - <i></i>    |                  |       |        | //       |
|              |                  | •••   | •••    | //       |

#### NOTES

- 1 TIMBER FRAME DOUBLE GLAZING, CLEAR
- 2 TIMBER FRAME DOUBLE GLAZING, OBSCURE
- 3 NATURAL TIMBER CLADDING
- 4 ANTHRACITE COLOUR FASCIA
- 5 BAUDER WILDFLOWER BLANKET SYSTEM
- 6 WATER BUTT
- 7 BIRD BOXES
- 8 INSECT BOXES
- 9 HELICAL SCREW PILES