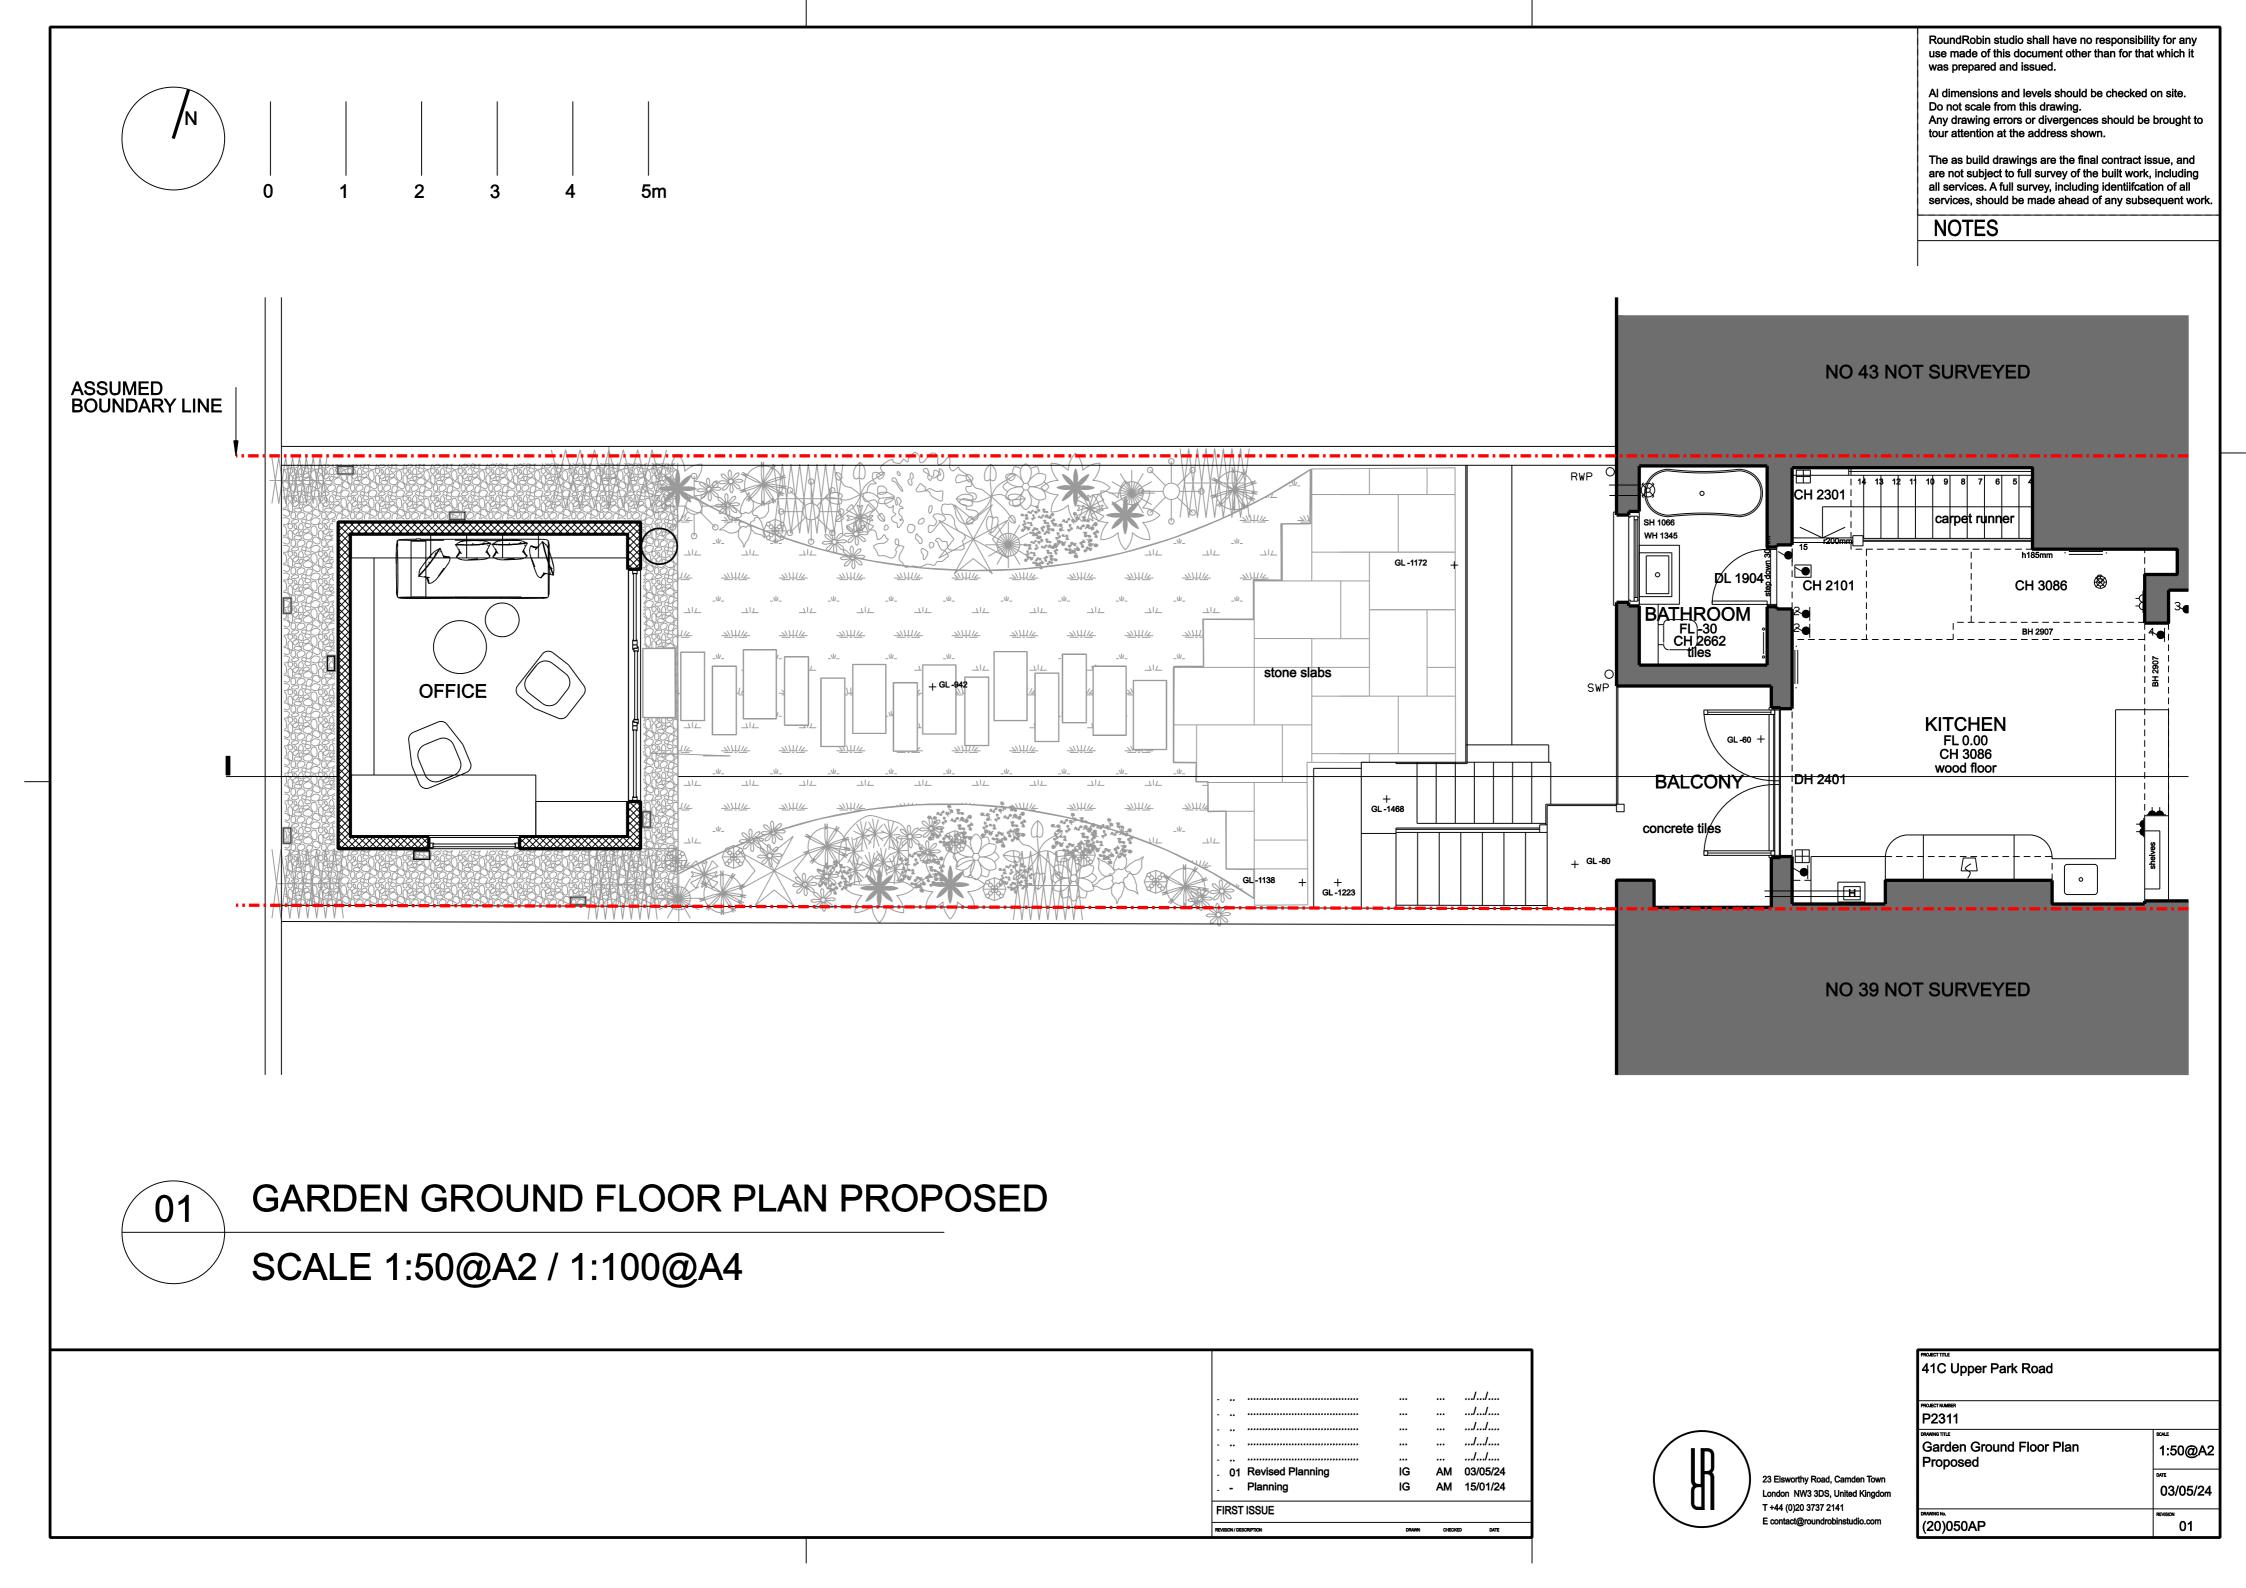

**NOTES** 

01

**NOTES** 

GARDEN SECTION LOOKING NORTH PROPOSED

SCALE 1:50@A2 / 1:100@A4

| REVISION / D | SCRIPTION        | DRAWN | CHECKS | ED DATE  |
|--------------|------------------|-------|--------|----------|
| FIRS         | T ISSUE          |       |        |          |
| . <b>-</b>   | Planning         | IG    | AM     | 15/01/24 |
| _ 01         | Revised Planning | IG    | AM     | 03/05/24 |
| - <i></i>    |                  | •••   |        | //       |
| - <b></b>    |                  |       |        | //       |
| - <i></i>    |                  |       |        | //       |
| - <i></i>    |                  |       |        | //       |
|              |                  | •••   | •••    | //       |