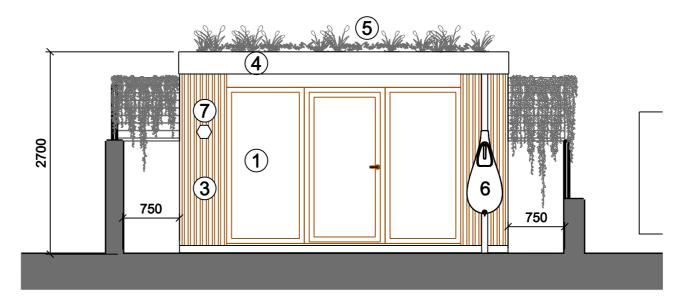

#### 03 FRONT ELEVATION (EAST)

scale 1:50@A2 / 1:100@A4

#### NOTES

- 1 TIMBER FRAME DOUBLE GLAZING, CLEAR
- 2 TIMBER FRAME DOUBLE GLAZING, OBSCURE
- 3 NATURAL TIMBER CLADDING
- 4 ANTHRACITE COLOUR FASCIA
- 5 BAUDER WILDFLOWER BLANKET SYSTEM
- 6 WATER BUTT
- 7 BIRD BOXES
- 8 INSECT BOXES
- 9 HELICAL SCREW PILES