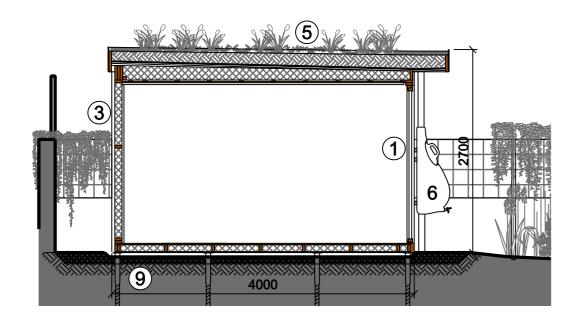

# SITE SECTION LOOKING NORTH PROPOSED

SCALE 1:100@A2 / 1:200@A4

| F | RST | ISSUE            |    |    |          |
|---|-----|------------------|----|----|----------|
| - |     | Planning         | IG | AM | 15/01/24 |
| - |     | Revised Planning | IG | AM | 03/05/24 |
| - |     |                  |    |    | //       |
| - |     |                  |    |    | //       |
| - |     |                  |    |    | //       |
| - |     |                  |    |    | //       |
| - |     |                  |    |    | //       |

| 41C Upper Park Road                 |             |  |
|-------------------------------------|-------------|--|
| PROJECT NUMBER                      |             |  |
| P2311                               |             |  |
| Site Section Looking North Proposed | 1:100@A2    |  |
|                                     | 03/05/24    |  |
| (20)201AP                           | REVISION 01 |  |

#### NOTES

- 1 TIMBER FRAME DOUBLE GLAZING, CLEAR
- 2 TIMBER FRAME DOUBLE GLAZING, OBSCURE
- 3 NATURAL TIMBER CLADDING
- 4 ANTHRACITE COLOUR FASCIA
- 5 BAUDER WILDFLOWER BLANKET SYSTEM
- 6 WATER BUTT
- 7 BIRD BOXES
- 8 INSECT BOXES
- 9 HELICAL SCREW PILES