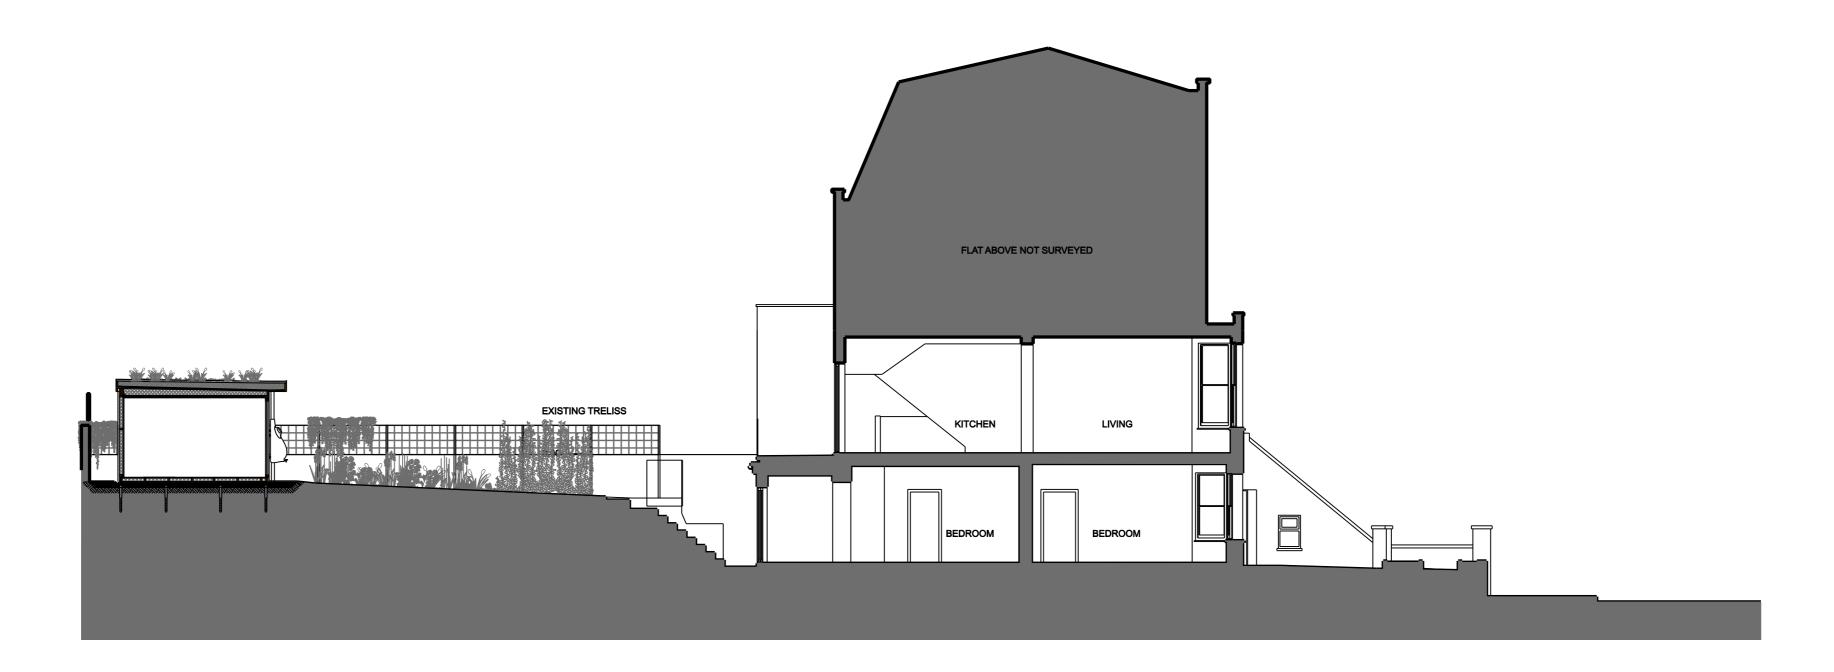

# SITE SECTION LOOKING NORTH PROPOSED

SCALE 1:100@A2 / 1:200@A4

| F | RST | ISSUE            |    |    |          |
|---|-----|------------------|----|----|----------|
| - |     | Planning         | IG | AM | 15/01/24 |
| - |     | Revised Planning | IG | AM | 03/05/24 |
| - |     |                  |    |    | //       |
| - |     |                  |    |    | //       |
| - |     |                  |    |    | //       |
| - |     |                  |    |    | //       |
| - |     |                  |    |    | //       |