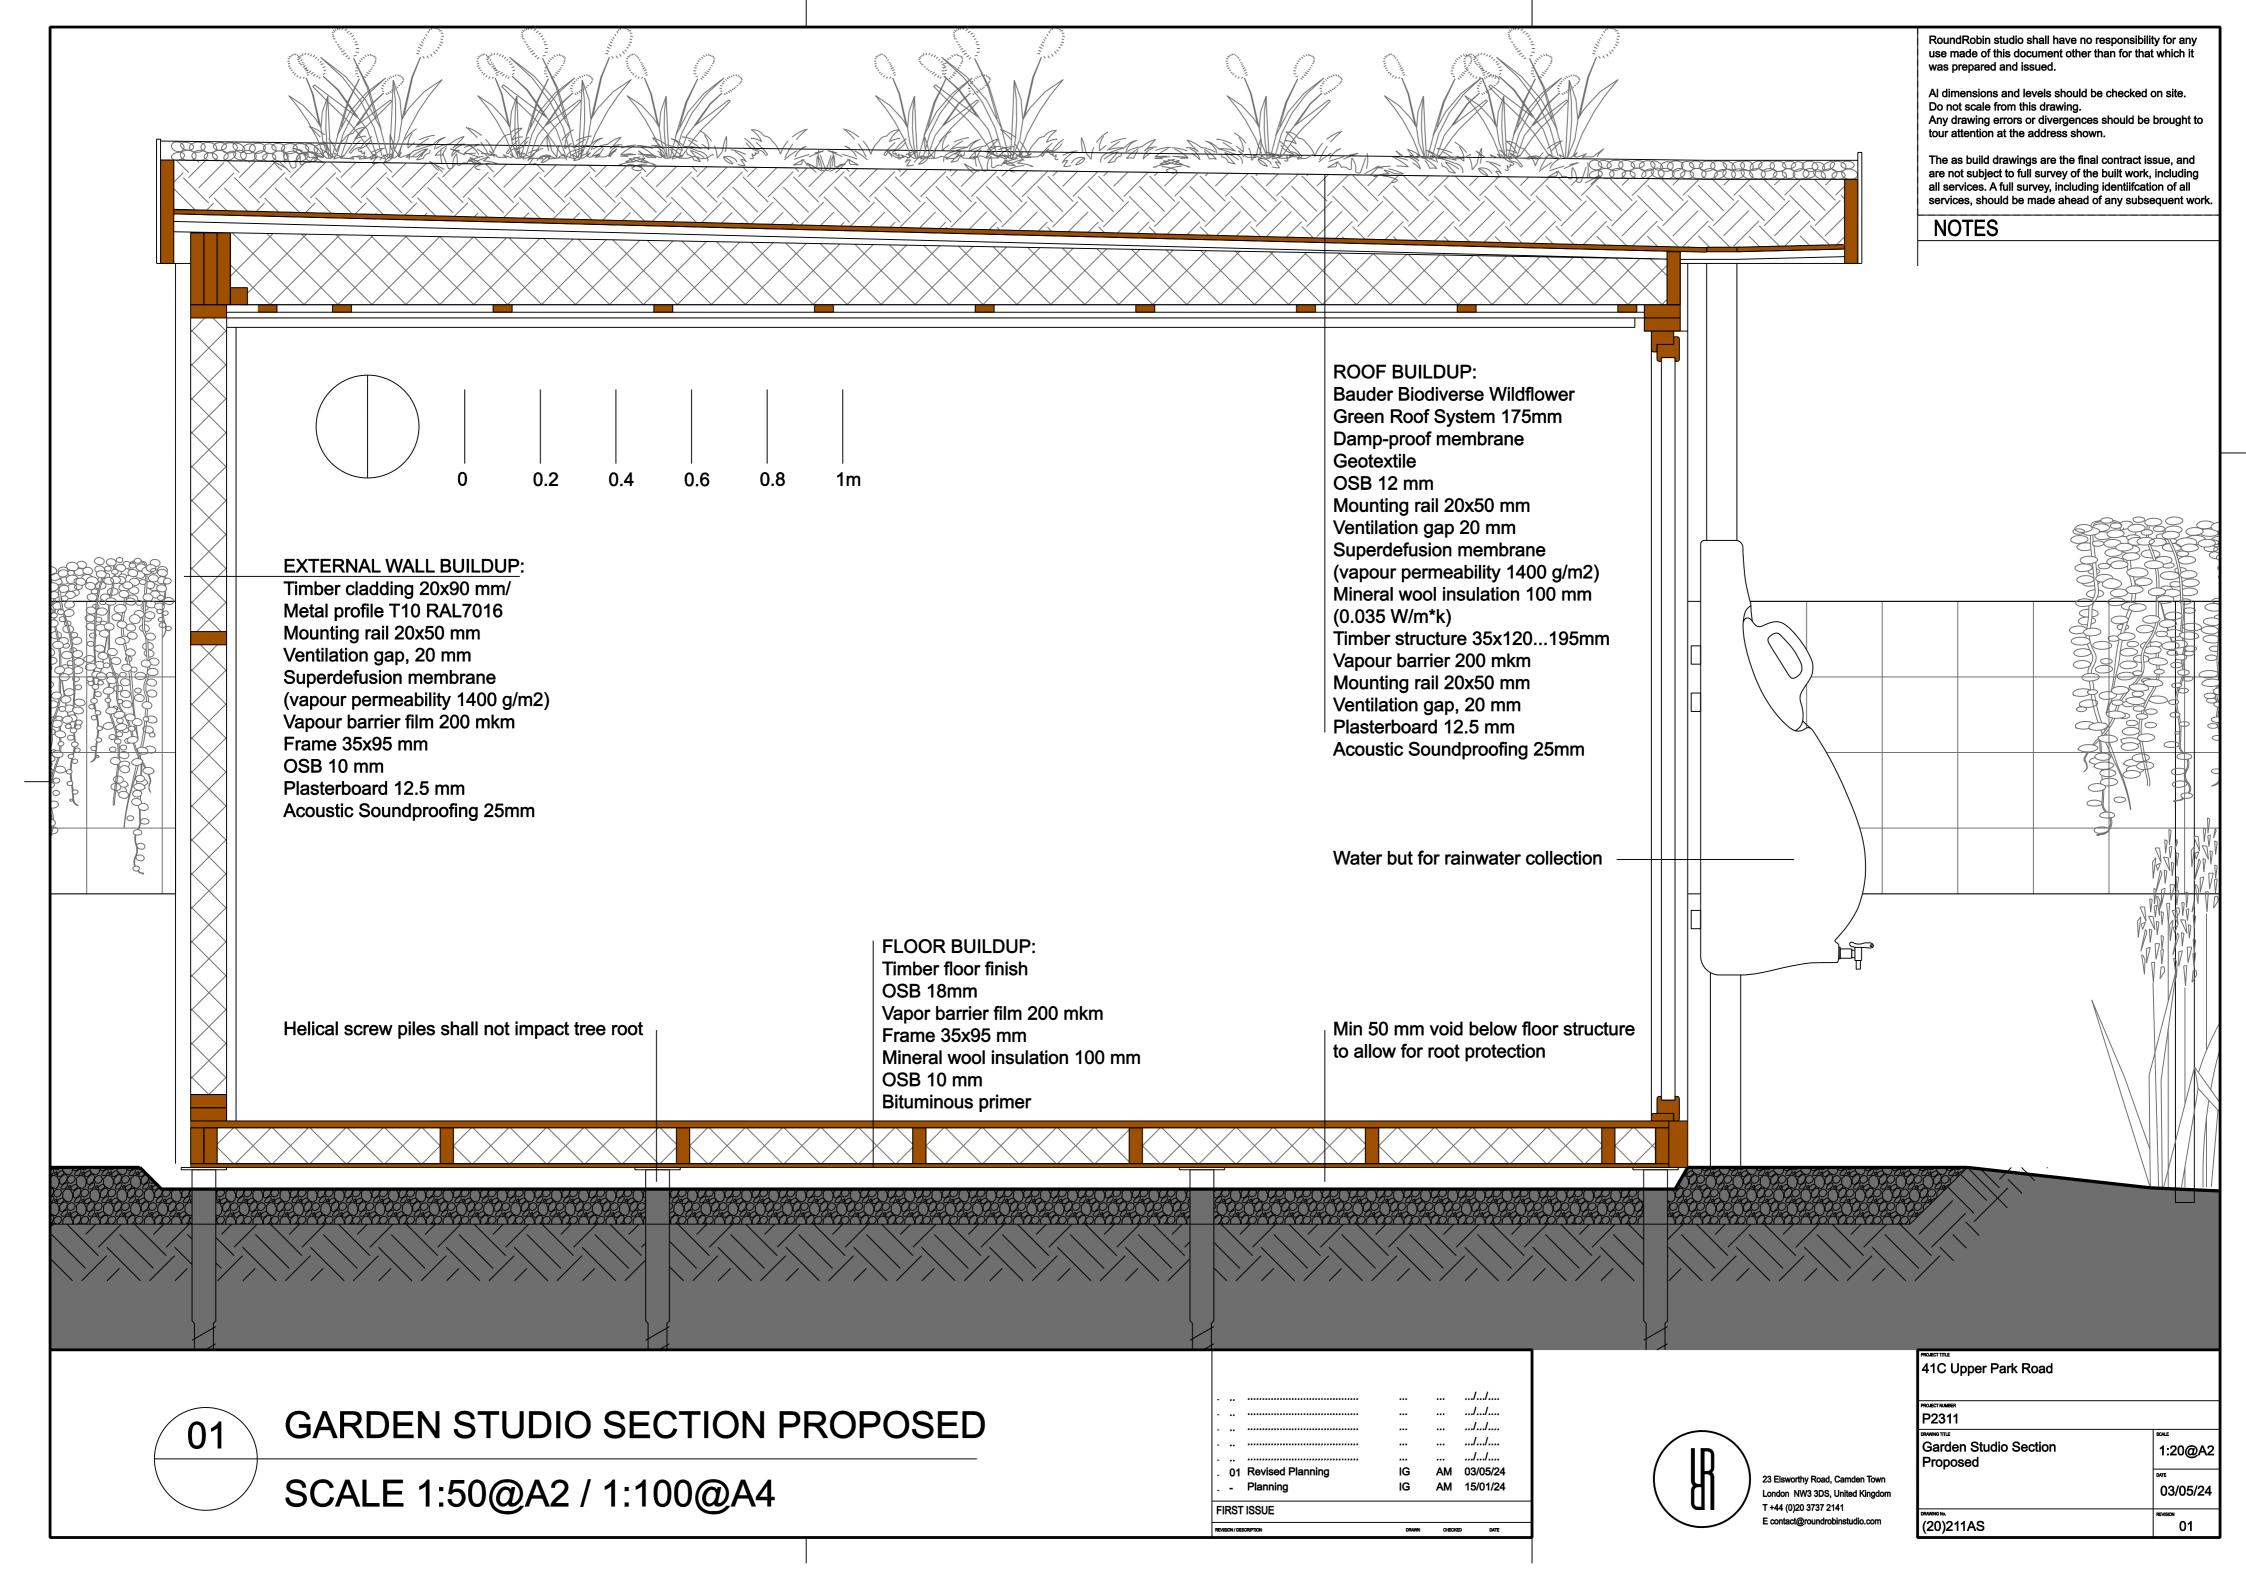

**NOTES** 

GARDEN SECTION LOOKING NORTH PROPOSED

SCALE 1:50@A2 / 1:100@A4

| REVISION / D | SCRIPTION        | DRAWN | CHECKS | ED DATE  |
|--------------|------------------|-------|--------|----------|
| FIRS         | T ISSUE          |       |        |          |
| . <b>-</b>   | Planning         | IG    | AM     | 15/01/24 |
| _ 01         | Revised Planning | IG    | AM     | 03/05/24 |
| - <i></i>    |                  | •••   |        | //       |
| - <b></b>    |                  |       |        | //       |
| - <i></i>    |                  |       |        | //       |
| - <i></i>    |                  |       |        | //       |
|              |                  | •••   | •••    | //       |

| PROJECT TITLE                         |             |
|---------------------------------------|-------------|
| 41C Upper Park Road                   |             |
|                                       |             |
| PROJECT NUMBER P2311                  |             |
| DRAWING TITLE                         | SCALE       |
| Garden Section Looking North Proposed | 1:50@A2     |
|                                       | DATE        |
|                                       | 03/05/24    |
| DRAWING No.<br>(20)211AS              | REVISION 01 |

#### NOTES

- 1 TIMBER FRAME DOUBLE GLAZING, CLEAR
- 2 TIMBER FRAME DOUBLE GLAZING, OBSCURE
- 3 NATURAL TIMBER CLADDING
- 4 ANTHRACITE COLOUR FASCIA
- 5 BAUDER WILDFLOWER BLANKET SYSTEM
- 6 WATER BUTT
- 7 BIRD BOXES
- 8 INSECT BOXES
- 9 HELICAL SCREW PILES