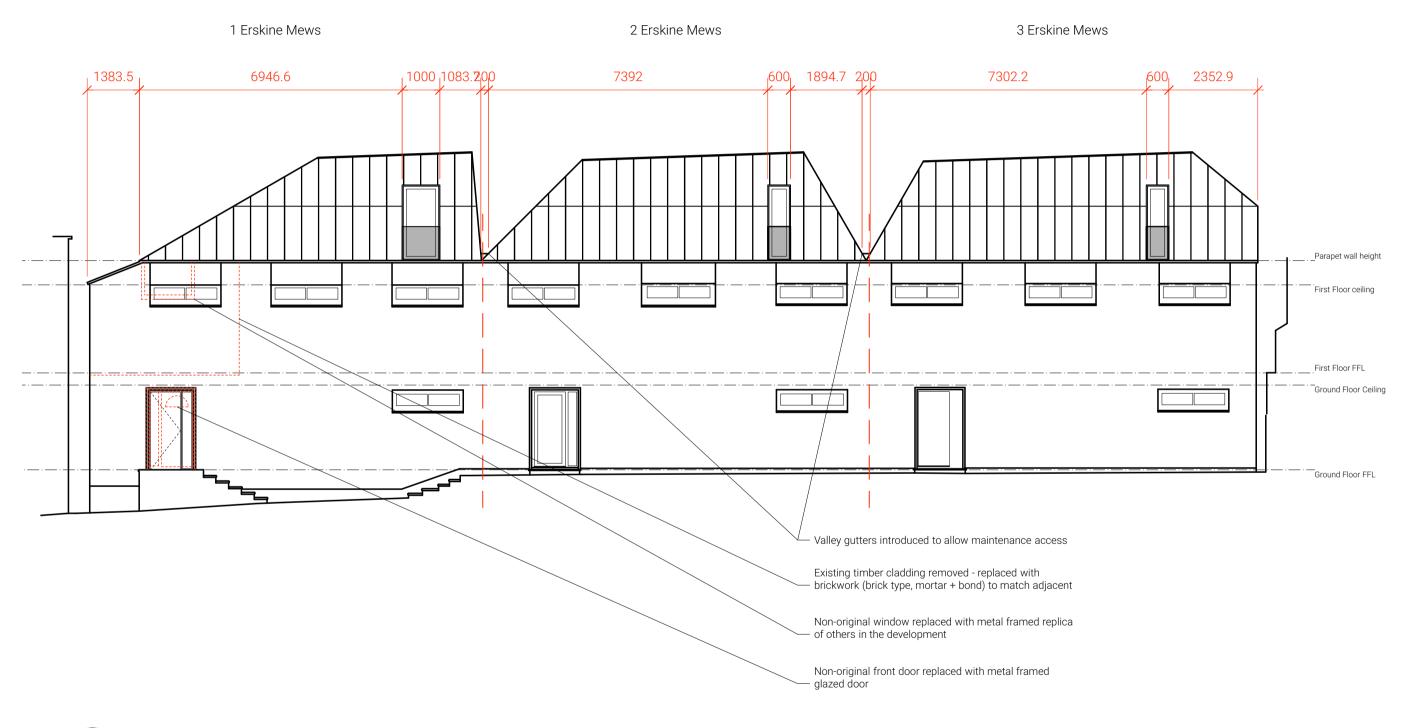

West Elevation as approved in 2022/2230/P Scale: 1:100

| Studio                              | BAIVI! |
|-------------------------------------|--------|
| 43 Stuart Roa<br>London<br>SE15 3BE | ad     |