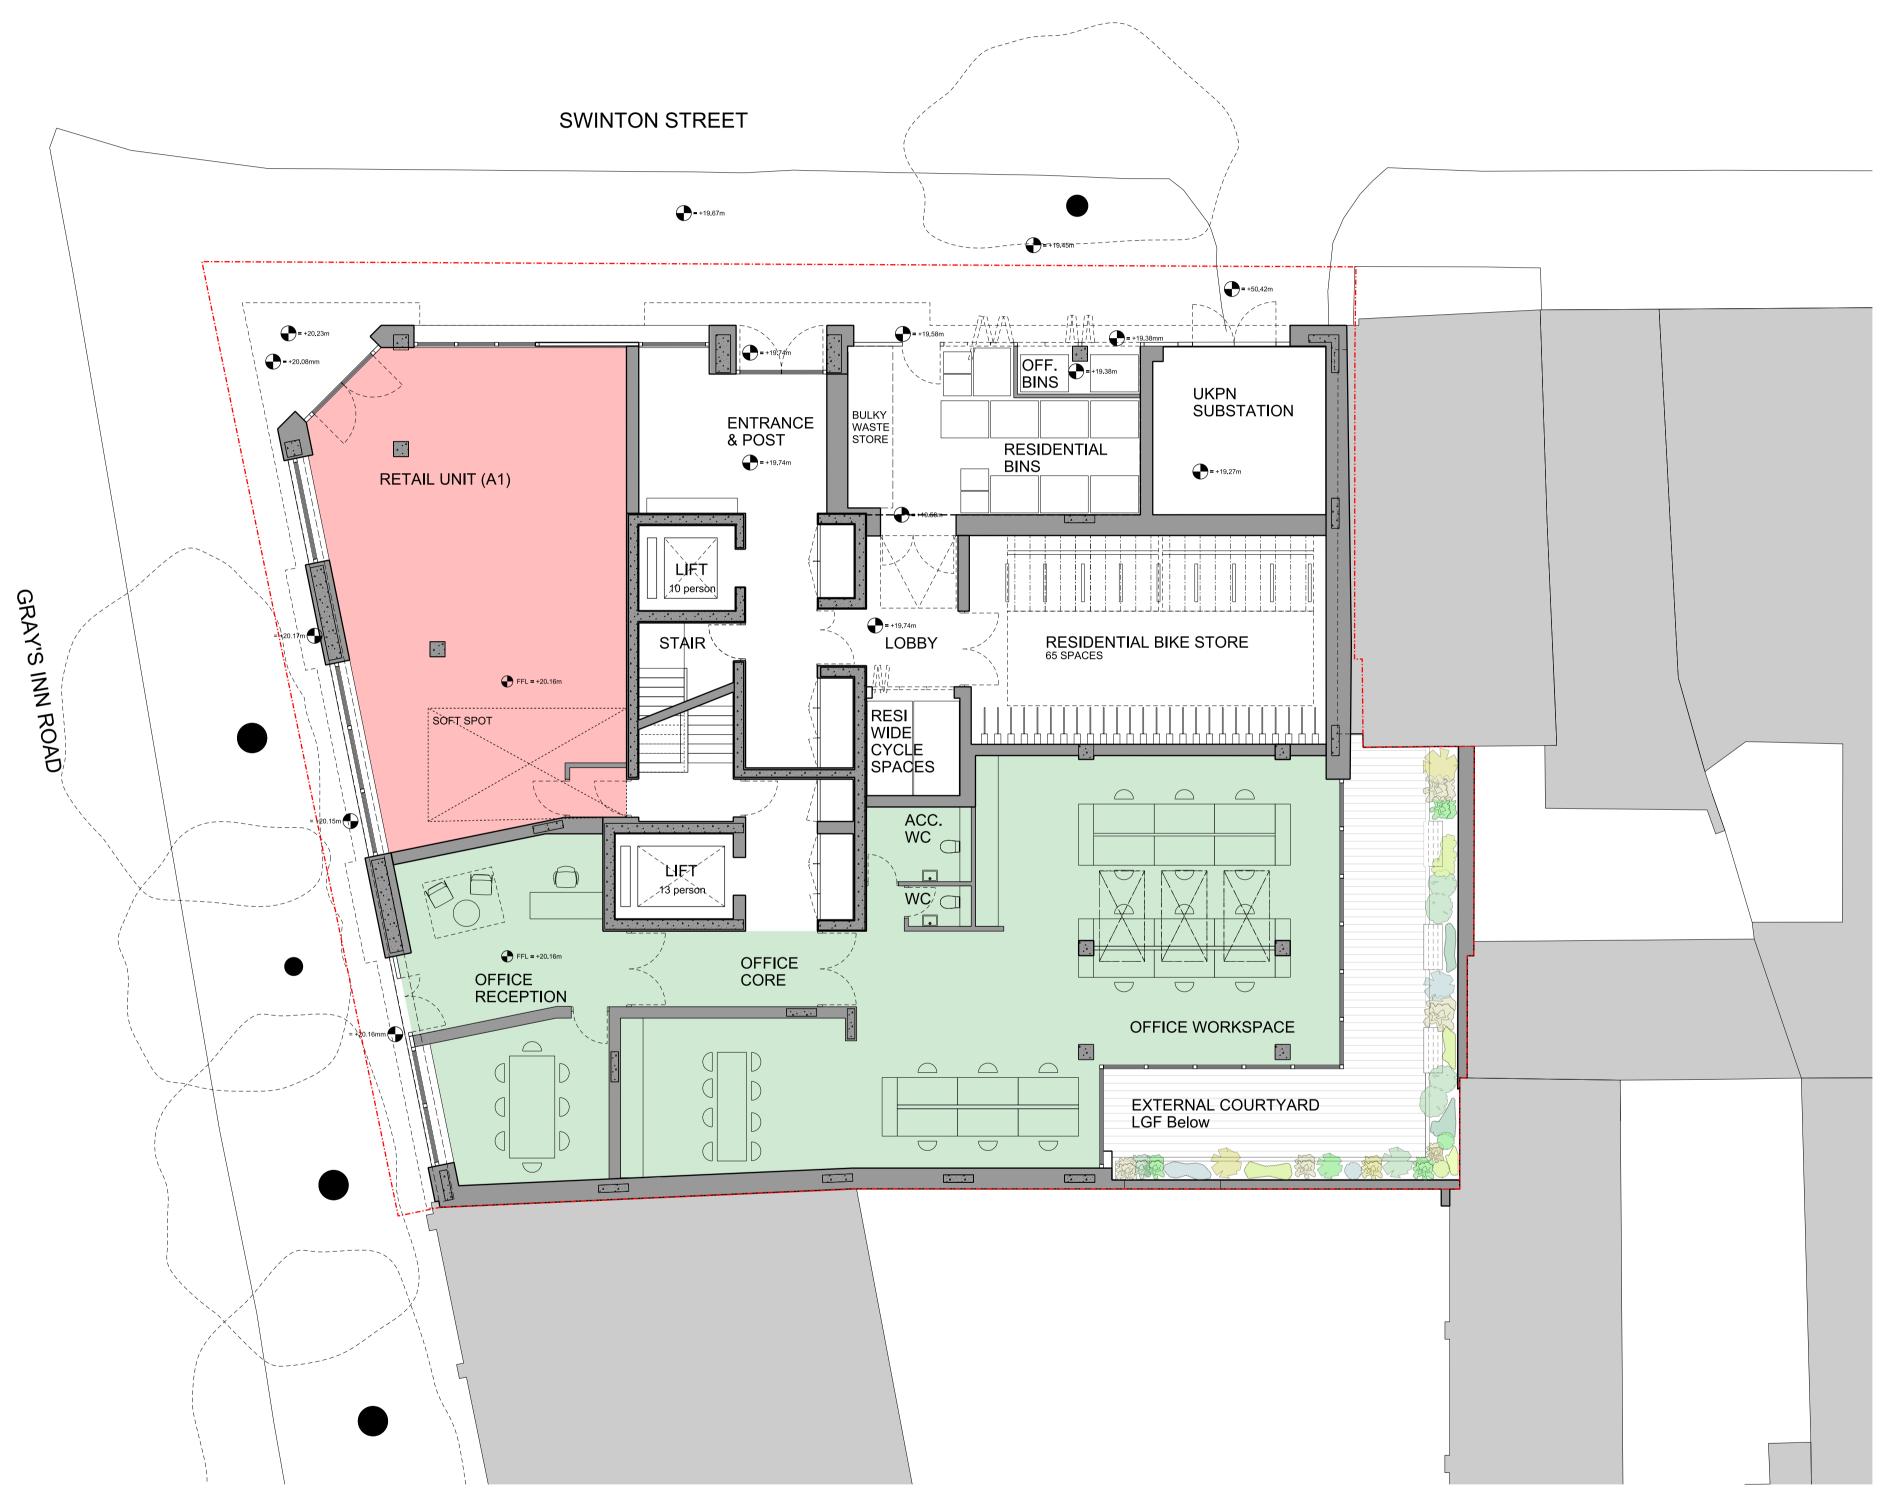

**ALLFORD HALL MONAGHAN MORRIS** 

ARCHITECTS Ltd MORELANDS, 5-23 OLD STREET LONDON EC1V 9HL TEL 020 7251 5261 FAX 020 7251 5123 WEB WWW.AHMM.CO.UK

**ACORN HOUSE** 

PROPOSED PLAN **GROUND FLOOR** 

drawn by checked scale SS 1:100@A1; 1:200@A3 PLANNING

01 PLAN: PROPOSED GROUND FLOOR