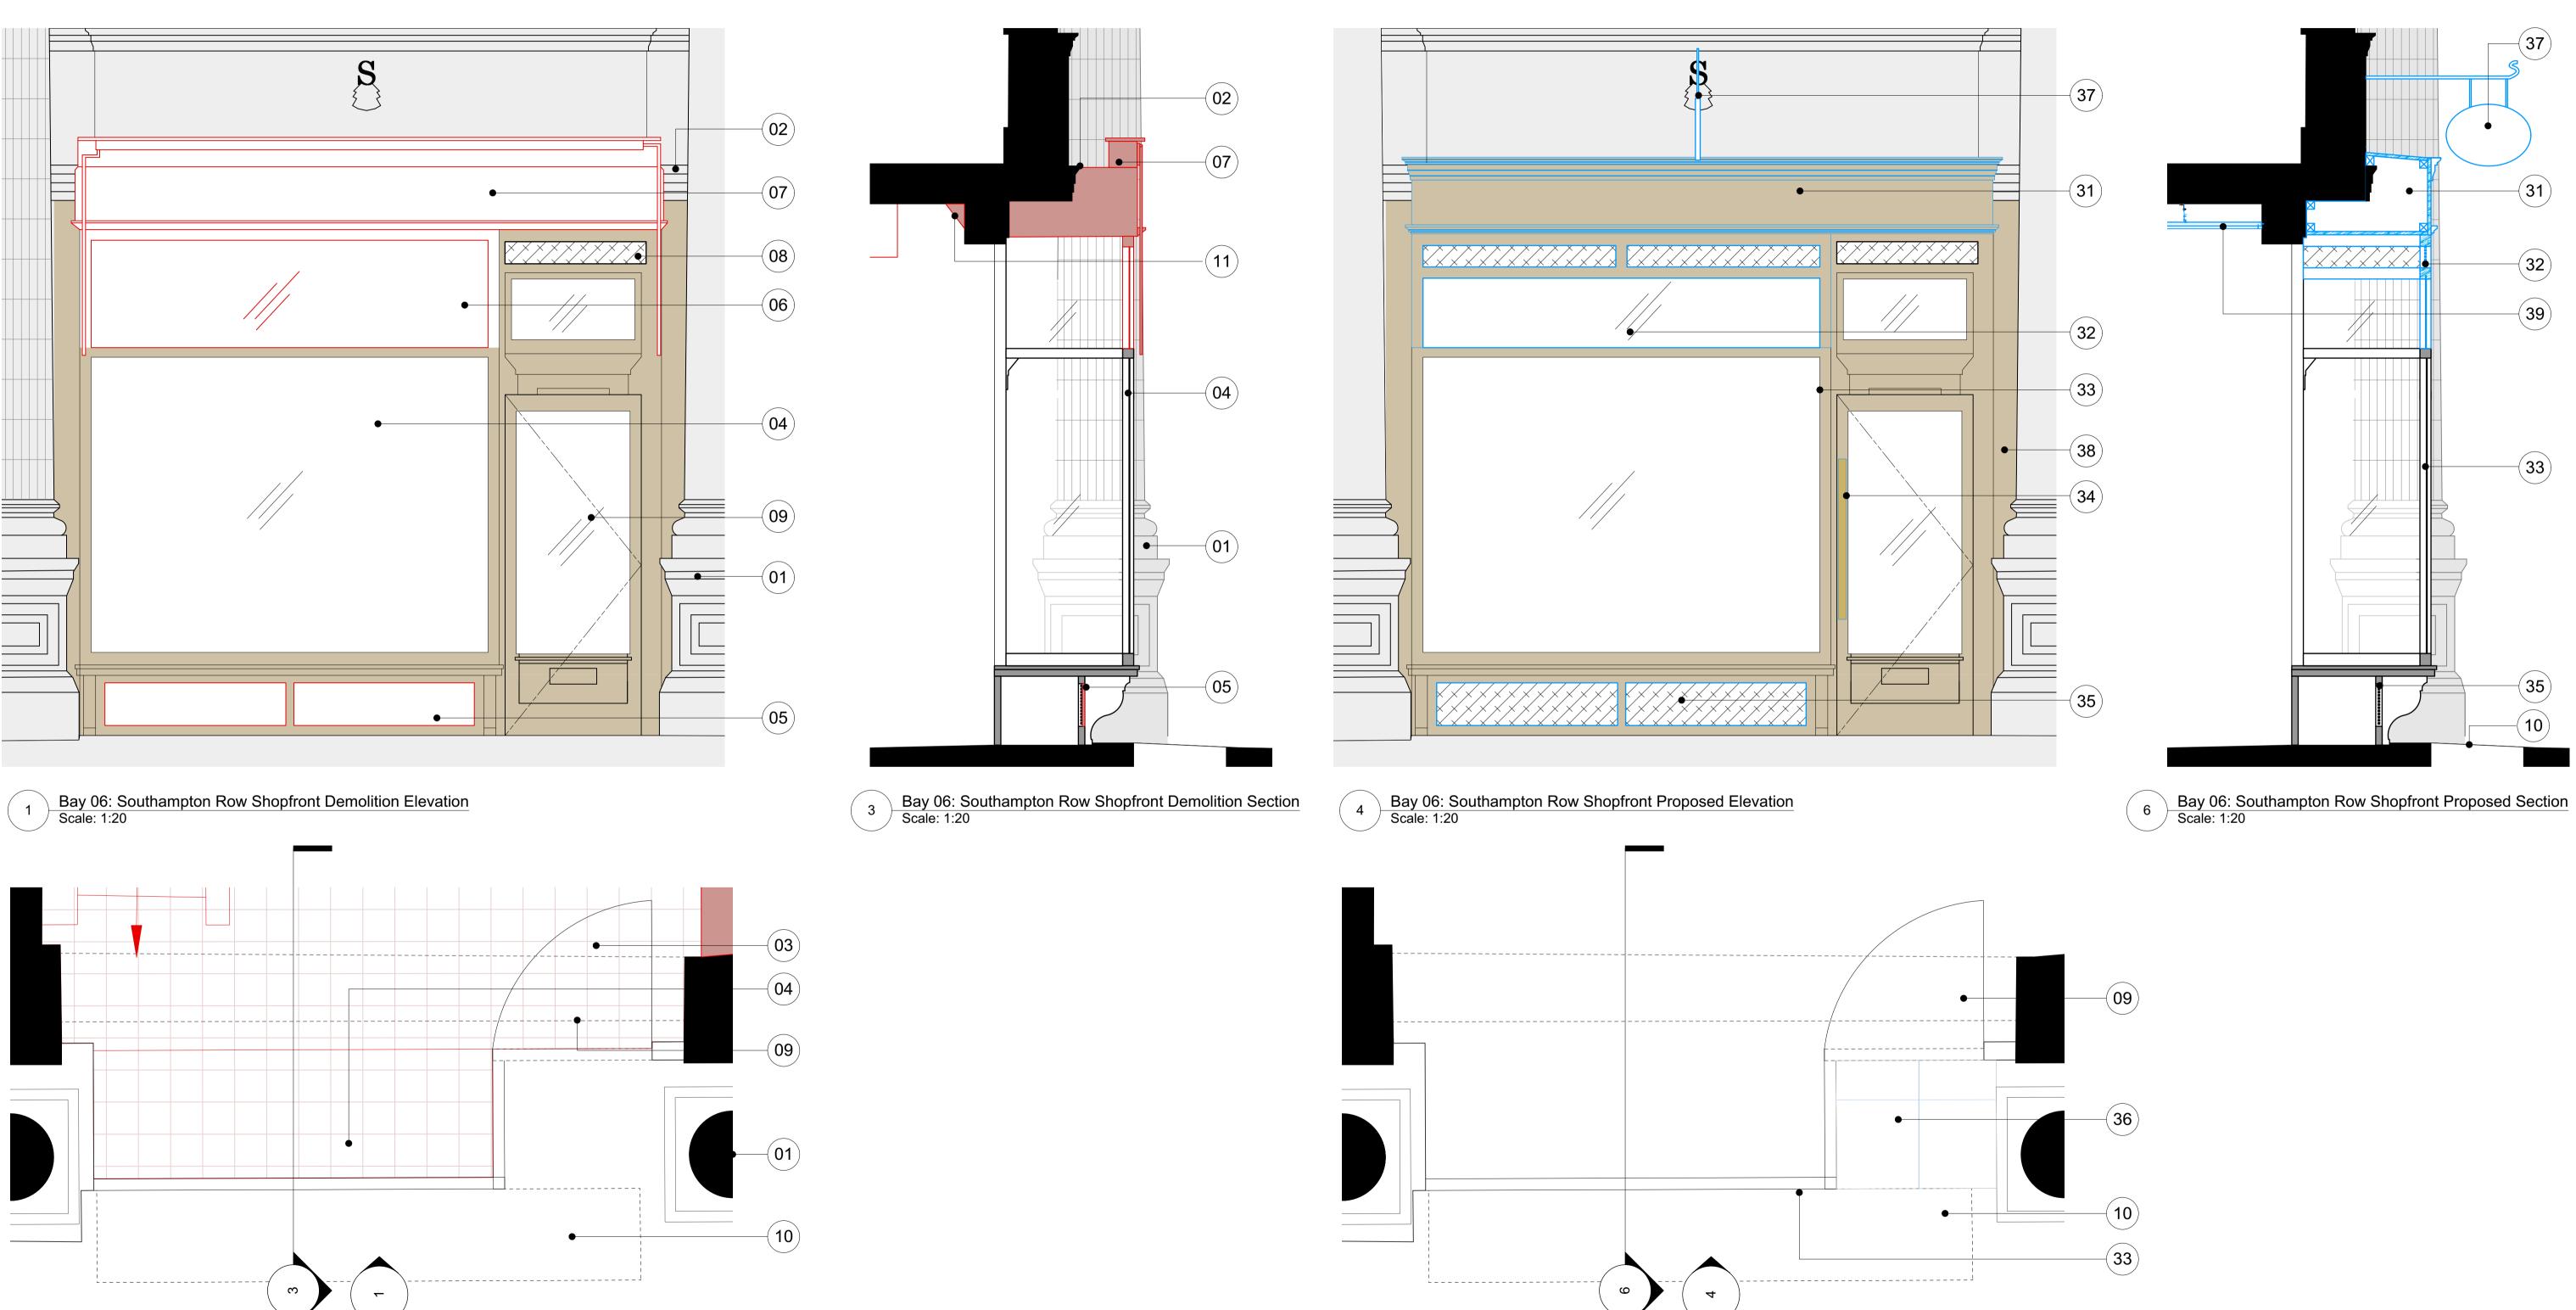

Any discrepancies between information shown on this drawing and any other contract information or

nanufacturers/suppliers recommendations is to be brought to the attention of the Architect.

Bay 06: Southampton Row Shopfront Proposed Plan Scale: 1:20

Bay 06: Southampton Row Shopfront Proposed Plan Scale: 1:20

halebrown

architects