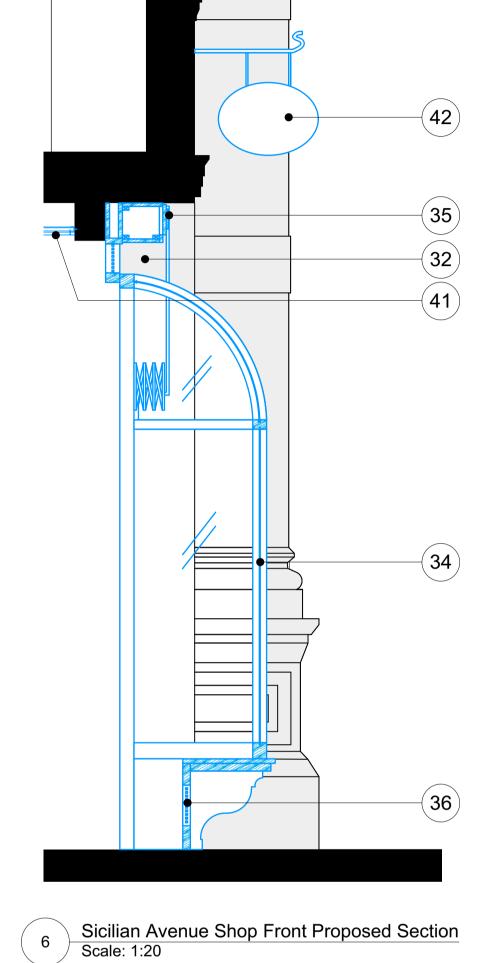

| Schedule of Works Key:                                                                                     | 07 03.402.07 - Existing awning and awning bars to be removed and stored for reuse        | 37 03.402.37 - New external paving as required                                      |  |  |
|------------------------------------------------------------------------------------------------------------|------------------------------------------------------------------------------------------|-------------------------------------------------------------------------------------|--|--|
| To be read in conjunction with schedule Listed Building Consent Schedule of Works,<br>Section 03 Sheet 402 | 08 03.402.08 - Existing cornice removed to allow for new fire compartment ceiling        | 38 03.402.38 - New brass ironmongery                                                |  |  |
| 01 03.402.01 - Existing stone columns to be retained and repaired as required, and to be cleaned           | 31 03.402.31 - New floor mounted building lighting                                       | <b>39</b> 03.402.39 - New brass letter box                                          |  |  |
| 03.402.02 - Existing cornice to be retained and repaired as required, and to be cleaned                    | 32 03.402.32 - New high level ventilation grills                                         | 40 03.401.40 - New projecting signage to match existing building projecting signage |  |  |
| 03 03.402.03 - Existing external floor mounted lighting to be replaced                                     | 33 03.402.33 - New timber framed glazed door to match existing and restored shopfronts   | 41 03.401.41 - New suspended compartment fire ceiling                               |  |  |
| 03.402.04 - Existing floor finishes and internal bay upstand to be removed                                 | 34 03.402.34 - New timber and glazed shopfront to match existing and restored shopfronts | 42 03.401.42 - New projecting signage, to match existing                            |  |  |
| 05 03.402.05 - Existing paving to be retained and replaced as required                                     | 35 03.402.35 - New awning and awning bars to match retained shopfront awnings            |                                                                                     |  |  |
| 06 03.402.06 - Existing timber and glass shopfront to be removed                                           | 36 03.402.36 - New low level ventilation grills                                          |                                                                                     |  |  |
|                                                                                                            |                                                                                          |                                                                                     |  |  |

Sicilian Avenue Shop Front Proposed Elevation
Scale: 1:20

5 Sicilian Avenue Shop Front Proposed Plan Scale: 1:20

| All dimensions to be checked on site prior to commencement of any works, and/or preparation of a shop drawings.                                                |
|----------------------------------------------------------------------------------------------------------------------------------------------------------------|
| Sizes of and dimensions to any structural or services elements are indicative only. See structural a service engineers drawings for actual sizes / dimensions. |
| This drawing to be read in conjunction with all other Architect's drawings, specifications and other Consultants' information.                                 |
| All proprietary systems shown on this drawing are to be installed strictly in accordance with the Manufacturers/Suppliers recommended details.                 |