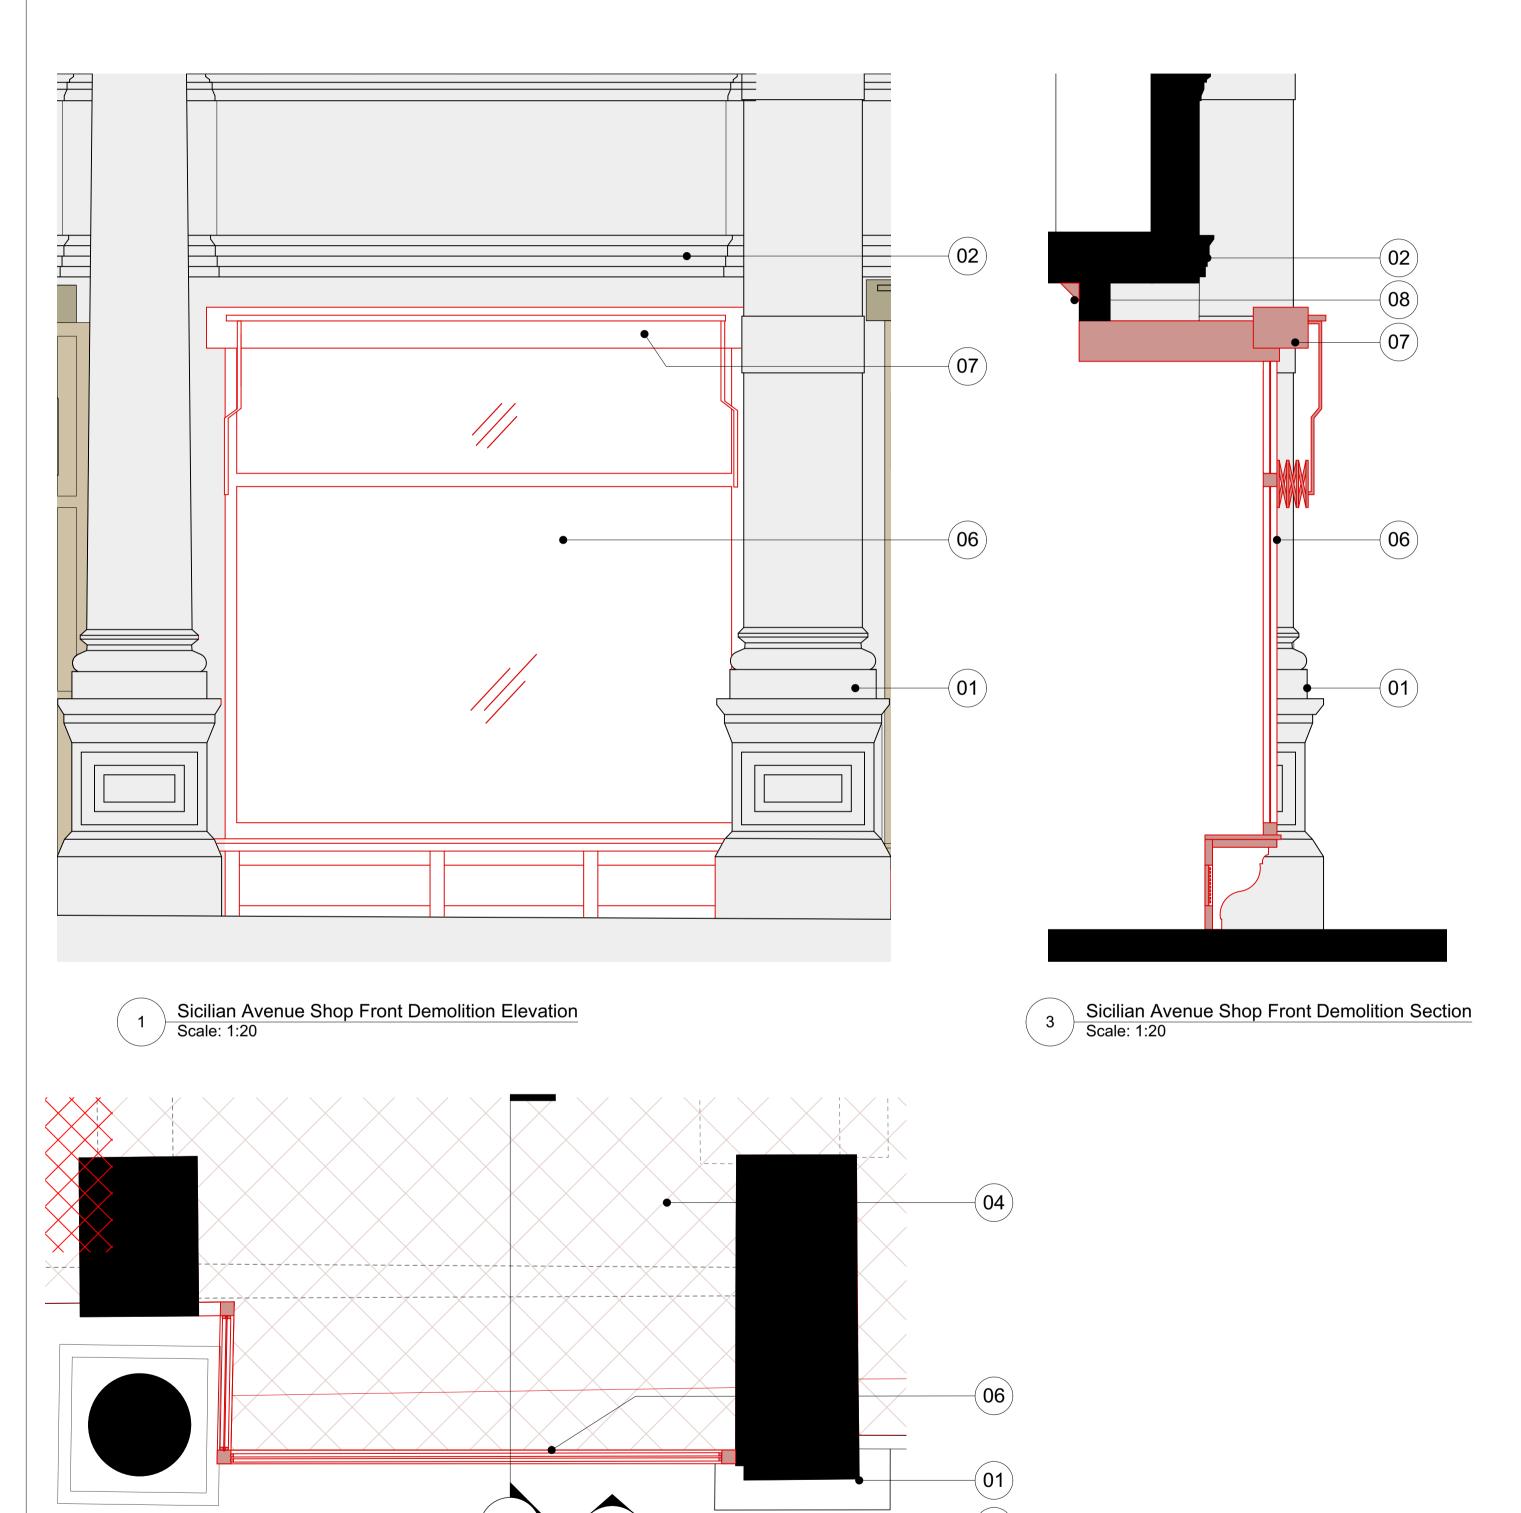

| Schedule of Works Key:                                                                                     | 07 03.402.07 - Existing awning and awning bars to be removed and stored for reuse        | 37 03.402.37 - New external paving as required                                      |  |  |
|------------------------------------------------------------------------------------------------------------|------------------------------------------------------------------------------------------|-------------------------------------------------------------------------------------|--|--|
| To be read in conjunction with schedule Listed Building Consent Schedule of Works,<br>Section 03 Sheet 402 | 08 03.402.08 - Existing cornice removed to allow for new fire compartment ceiling        | 38 03.402.38 - New brass ironmongery                                                |  |  |
| 01 03.402.01 - Existing stone columns to be retained and repaired as required, and to be cleaned           | 31 03.402.31 - New floor mounted building lighting                                       | <b>39</b> 03.402.39 - New brass letter box                                          |  |  |
| 03.402.02 - Existing cornice to be retained and repaired as required, and to be cleaned                    | 32 03.402.32 - New high level ventilation grills                                         | 40 03.401.40 - New projecting signage to match existing building projecting signage |  |  |
| 03 03.402.03 - Existing external floor mounted lighting to be replaced                                     | 33 03.402.33 - New timber framed glazed door to match existing and restored shopfronts   | 41 03.401.41 - New suspended compartment fire ceiling                               |  |  |
| 03.402.04 - Existing floor finishes and internal bay upstand to be removed                                 | 34 03.402.34 - New timber and glazed shopfront to match existing and restored shopfronts | 42 03.401.42 - New projecting signage, to match existing                            |  |  |
| 05 03.402.05 - Existing paving to be retained and replaced as required                                     | 35 03.402.35 - New awning and awning bars to match retained shopfront awnings            |                                                                                     |  |  |
| 06 03.402.06 - Existing timber and glass shopfront to be removed                                           | 36 03.402.36 - New low level ventilation grills                                          |                                                                                     |  |  |
|                                                                                                            |                                                                                          |                                                                                     |  |  |