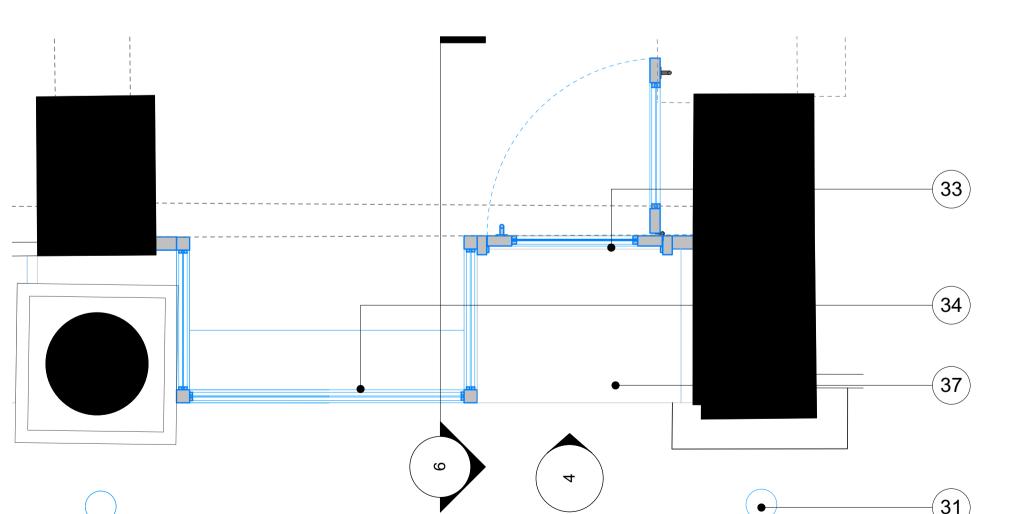

| Schedule of Works Key:                                                                                     | 07 03.402.07 - Existing awning and awning bars to be removed and stored for reuse        | 37 03.402.37 - New external paving as required                                      |  |  |
|------------------------------------------------------------------------------------------------------------|------------------------------------------------------------------------------------------|-------------------------------------------------------------------------------------|--|--|
| To be read in conjunction with schedule Listed Building Consent Schedule of Works,<br>Section 03 Sheet 402 | 08 03.402.08 - Existing cornice removed to allow for new fire compartment ceiling        | 38 03.402.38 - New brass ironmongery                                                |  |  |
| 01 03.402.01 - Existing stone columns to be retained and repaired as required, and to be cleaned           | 31 03.402.31 - New floor mounted building lighting                                       | <b>39</b> 03.402.39 - New brass letter box                                          |  |  |
| 03.402.02 - Existing cornice to be retained and repaired as required, and to be cleaned                    | 32 03.402.32 - New high level ventilation grills                                         | 40 03.401.40 - New projecting signage to match existing building projecting signage |  |  |
| 03 03.402.03 - Existing external floor mounted lighting to be replaced                                     | 33 03.402.33 - New timber framed glazed door to match existing and restored shopfronts   | 41 03.401.41 - New suspended compartment fire ceiling                               |  |  |
| 03.402.04 - Existing floor finishes and internal bay upstand to be removed                                 | 34 03.402.34 - New timber and glazed shopfront to match existing and restored shopfronts | 42 03.401.42 - New projecting signage, to match existing                            |  |  |
| 05 03.402.05 - Existing paving to be retained and replaced as required                                     | 35 03.402.35 - New awning and awning bars to match retained shopfront awnings            |                                                                                     |  |  |
| 06 03.402.06 - Existing timber and glass shopfront to be removed                                           | 36 03.402.36 - New low level ventilation grills                                          |                                                                                     |  |  |
|                                                                                                            |                                                                                          |                                                                                     |  |  |