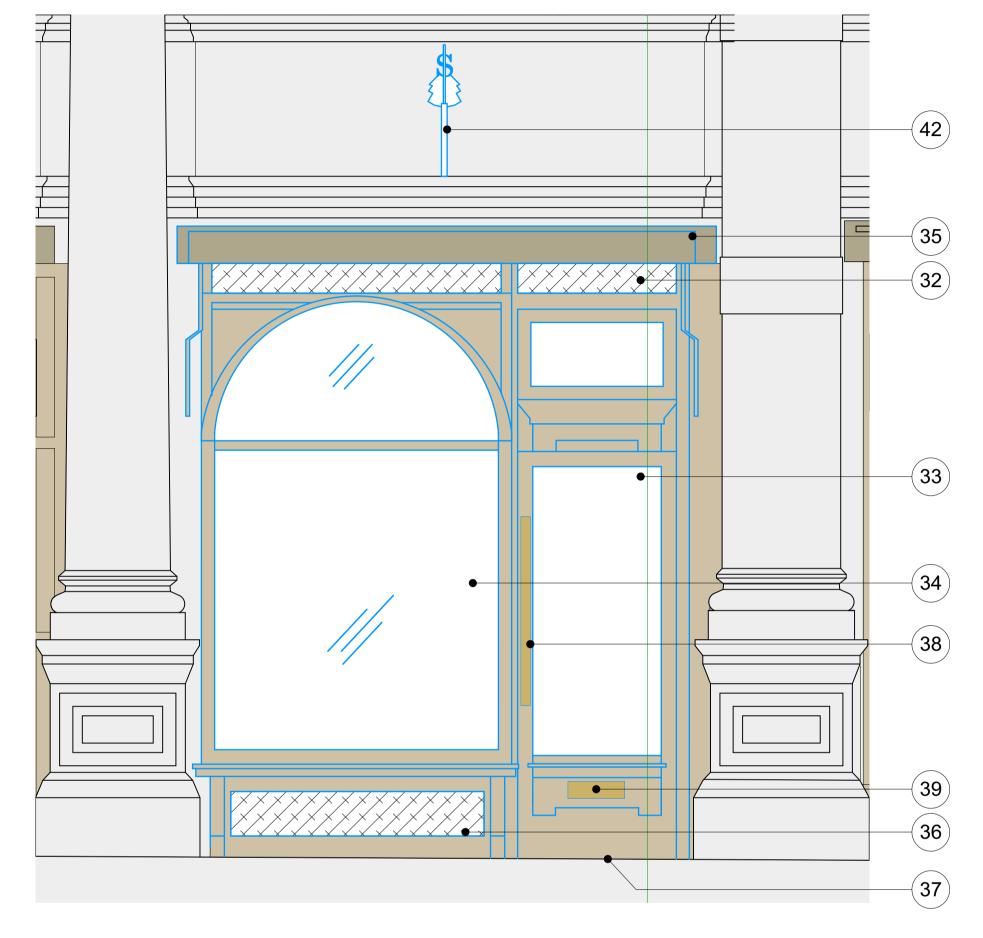

| Schedule of Works Key:                                                                                     | 07 03.402.07 - Existing awning and awning bars to be removed and stored for reuse        | 37 03.402.37 - New external paving as required                                      |  |  |
|------------------------------------------------------------------------------------------------------------|------------------------------------------------------------------------------------------|-------------------------------------------------------------------------------------|--|--|
| To be read in conjunction with schedule Listed Building Consent Schedule of Works,<br>Section 03 Sheet 402 | 08 03.402.08 - Existing cornice removed to allow for new fire compartment ceiling        | 38 03.402.38 - New brass ironmongery                                                |  |  |
| 01 03.402.01 - Existing stone columns to be retained and repaired as required, and to be cleaned           | 31 03.402.31 - New floor mounted building lighting                                       | <b>39</b> 03.402.39 - New brass letter box                                          |  |  |
| 03.402.02 - Existing cornice to be retained and repaired as required, and to be cleaned                    | 32 03.402.32 - New high level ventilation grills                                         | 40 03.401.40 - New projecting signage to match existing building projecting signage |  |  |
| 03 03.402.03 - Existing external floor mounted lighting to be replaced                                     | 33 03.402.33 - New timber framed glazed door to match existing and restored shopfronts   | 41 03.401.41 - New suspended compartment fire ceiling                               |  |  |
| 03.402.04 - Existing floor finishes and internal bay upstand to be removed                                 | 34 03.402.34 - New timber and glazed shopfront to match existing and restored shopfronts | 42 03.401.42 - New projecting signage, to match existing                            |  |  |
| 05 03.402.05 - Existing paving to be retained and replaced as required                                     | 35 03.402.35 - New awning and awning bars to match retained shopfront awnings            |                                                                                     |  |  |
| 06 03.402.06 - Existing timber and glass shopfront to be removed                                           | 36 03.402.36 - New low level ventilation grills                                          |                                                                                     |  |  |
|                                                                                                            |                                                                                          |                                                                                     |  |  |