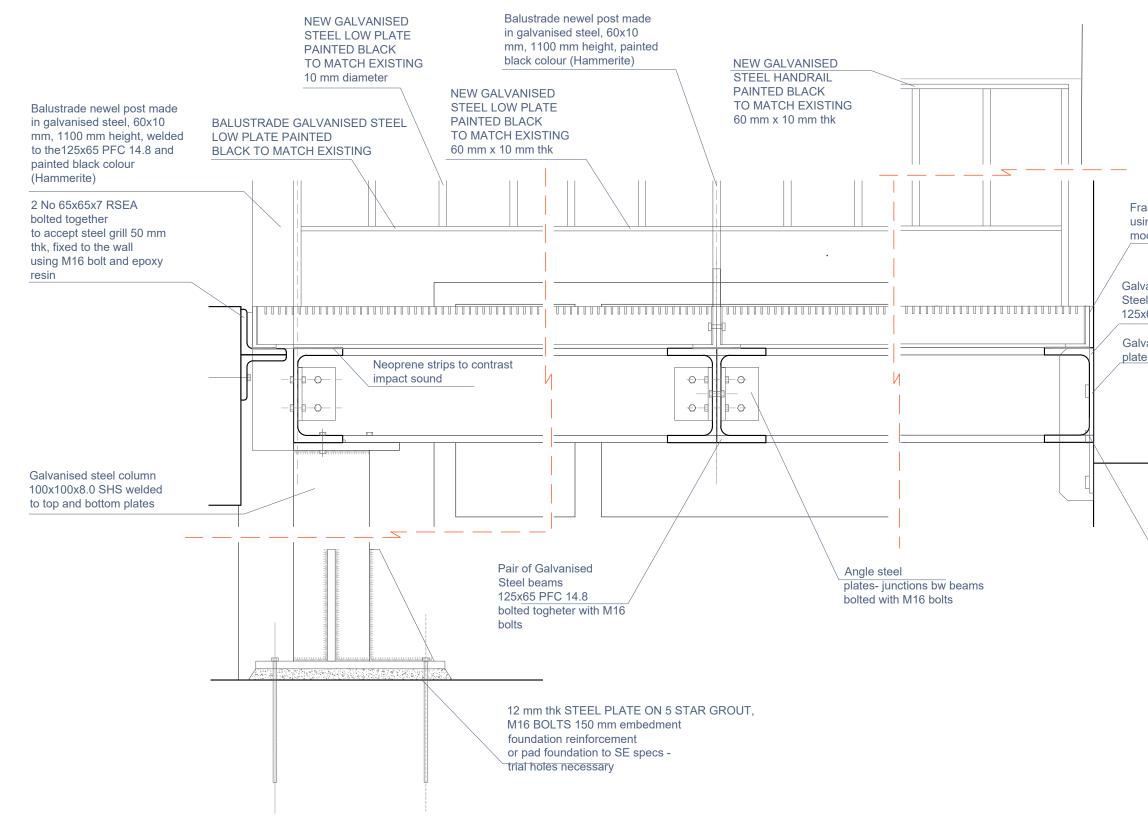

## BIN PLATFORM DETAIL (SECTION B-B)

| Do not scale this drawing. All drawings are to be<br>read in conjunction with a Measured Survey.<br>Any discrepancies between these documents<br>shall be brought to the attention of the architect.<br>Drawings as instruments of service remain the<br>property of architect and are protected under<br>common law copyright provisions. | Rev | Date     | Comments | Orientation 0 |   | SCALE BAR 1:5 |       |                                                                                                                                                                    | Project title: Upper ground floor rear extension, garden outbuilding extension, creation of a                                             |              |                |
|--------------------------------------------------------------------------------------------------------------------------------------------------------------------------------------------------------------------------------------------------------------------------------------------------------------------------------------------|-----|----------|----------|---------------|---|---------------|-------|--------------------------------------------------------------------------------------------------------------------------------------------------------------------|-------------------------------------------------------------------------------------------------------------------------------------------|--------------|----------------|
|                                                                                                                                                                                                                                                                                                                                            |     | MAY 2024 |          |               | 0 | 25 cm         | 25 cm | Romeo Architects<br>Unit 408, Screenworks,<br>22 Highbury Grove,London, N5 2ER<br>Phone: +44 7599 863 122<br>www.romeoarchitects.com<br>studio@romeoarchitects.com | bin storage area to the front of the building and new cast iron parapet to the front first floor balcony 61 Oakley square, London NW1 1NJ |              |                |
|                                                                                                                                                                                                                                                                                                                                            |     |          |          |               |   |               |       |                                                                                                                                                                    | Drawing title: Proposed bin deck steel details                                                                                            |              |                |
|                                                                                                                                                                                                                                                                                                                                            |     |          |          |               |   |               |       |                                                                                                                                                                    | Client:                                                                                                                                   | NJ           | Scale: 1:5 @A3 |
|                                                                                                                                                                                                                                                                                                                                            |     |          |          |               |   |               |       |                                                                                                                                                                    | Dwg no:                                                                                                                                   | PA_039_05_31 | Date: 05/2024  |

Frame must be bedded using an epoxy or polymer modified mortar

Galvanised Steel beam 125x65 PFC 14.8

Galvanized steel plate fixed with M16 anchors

> Galvanised teel plate 10 mm thk fixed with M16 steel anchors fixed to the existing brick wall with epoxy resin