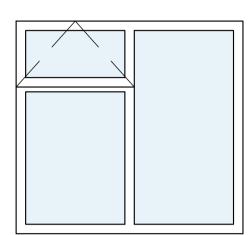

Note:

Proposed windows are to be slimline double glazed timber sash windows.

Window - w-04

Sash

Window - w-05 Sash

Window - w-01 Casement

 $/\uparrow$ 

Window - w-12

Sash

Window - w-02 Sash

 $\sim \uparrow$ 

Window - w-13

Sash

Window - w-03 Sash

Window - w-14 Sash

Window - w-15