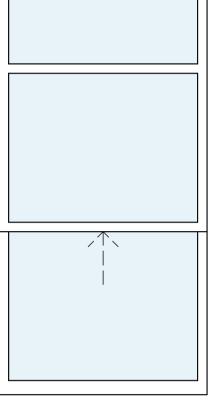

Window - w-06 Sash

Window - w-07 Sash

Window - w-09

Window - w-10 Sash

Window - w-16

Window - w-17 Sash

Window - w-18 Sash

Window - w-19 Sash