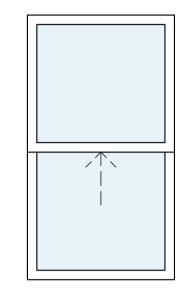

Window - w-20 Sash

All drawings are to be read in conjunction with materials and workmanship and finishes schedules. The contractor is to advise on structural stability for works and strength of construction.