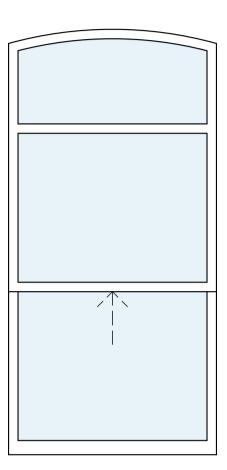

Window - w-06 Sash

Window - w-07 Sash

Window - w-09

Window - w-10 Sash

Window - w-16

Window - w-17 Sash

Window - w-18 Sash

Window - w-19 Sash