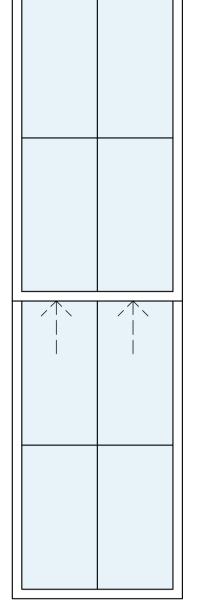

Window - w-06 Sash

Window - w-07 Sash

Window - w-09

Window - w-10 Sash

Window - w-16

Window - w-17 Sash

Window - w-18 Sash

Window - w-19 Sash