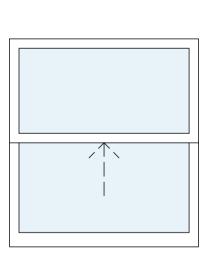

Window - w-08 Sash

Window - w-09 Sash

Window - w-10 Sash

 $\uparrow \uparrow \setminus$ 

Window - w-17 Sash

Window - w-18 Sash

Window - w-19 Sash

Window - w-20 Sash