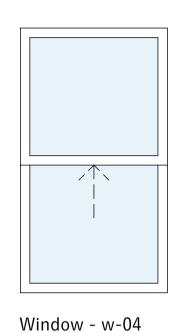

## Note:

Existing windows are single glazed timber sash & casement construction.

Sash

Window - w-05 Sash

Window - w-01

Casement

Window - w-02 Sash

Window - w-12 Sash