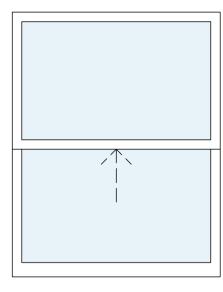

Window - w-11 Sash

 This drawing is copyright no part of this drawing to be copied unless written consent is given by the practice

2. Do not scale from this drawing. All discrepancies to be reported immediately to the project co-ordinator.