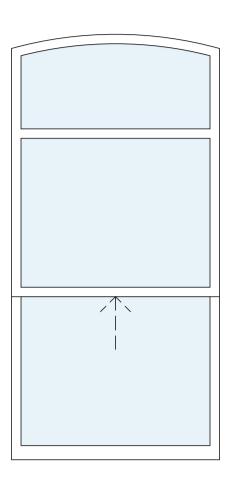

## Note:

Existing windows are single glazed timber sash & casement construction.

Sash

Window - w-05 Sash

Window - w-01

Casement

Window - w-02 Sash

Window - w-12 Sash

Window - w-14 Sash

Window - w-15 Sash