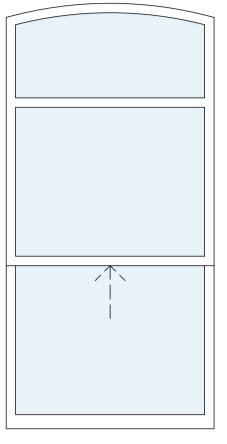

## Note:

Existing windows are single glazed timber sash & casement construction.

Sash

Window - w-05 Sash

Window - w-01

Casement

Window - w-02 Sash

Window - w-12 Sash

Window - w-14 Sash

Window - w-15 Sash