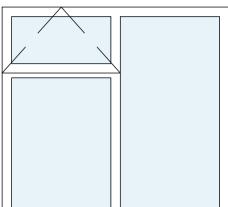

## Note:

Existing windows are single glazed timber sash & casement construction.

Sash

Window - w-05 Sash

Window - w-01

Casement

Window - w-02 Sash

Window - w-12 Sash