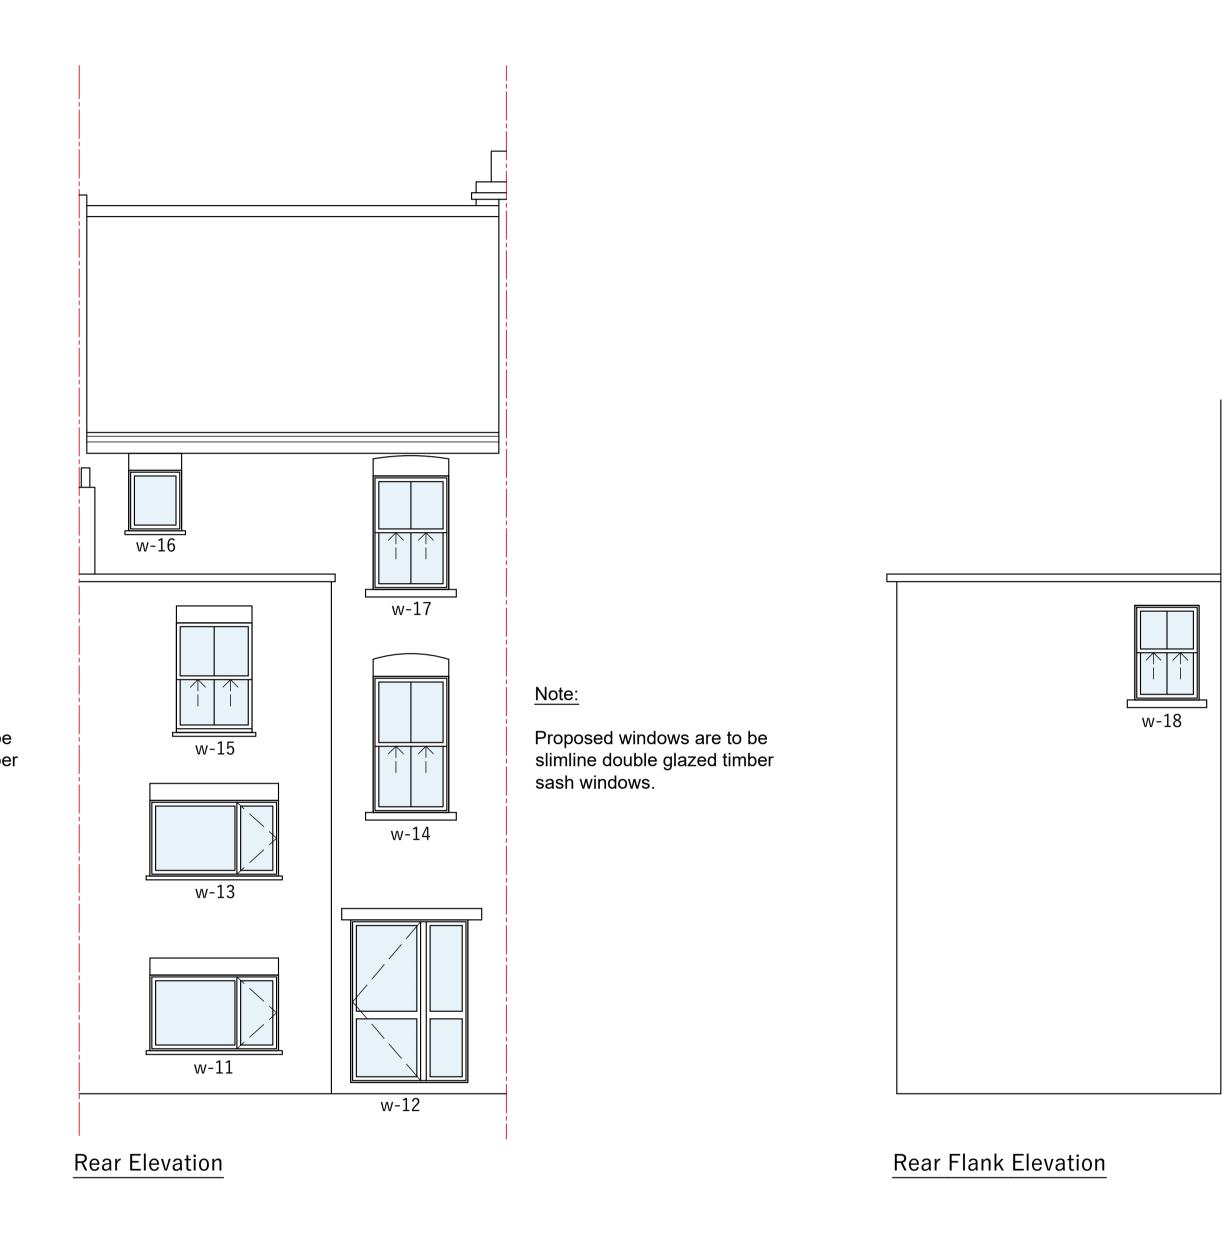

Note:

Proposed windows are to be slimline double glazed timber sash windows.

Front Elevation

A13.05.24Updated to planning department commentsN.T.Rev.DateDescriptionName

Proposed windows are to be slimline double glazed timber sash windows.

Note:

PLANNING

 This drawing is copyright no part of this drawing to be copied unless written consent is given by the practice