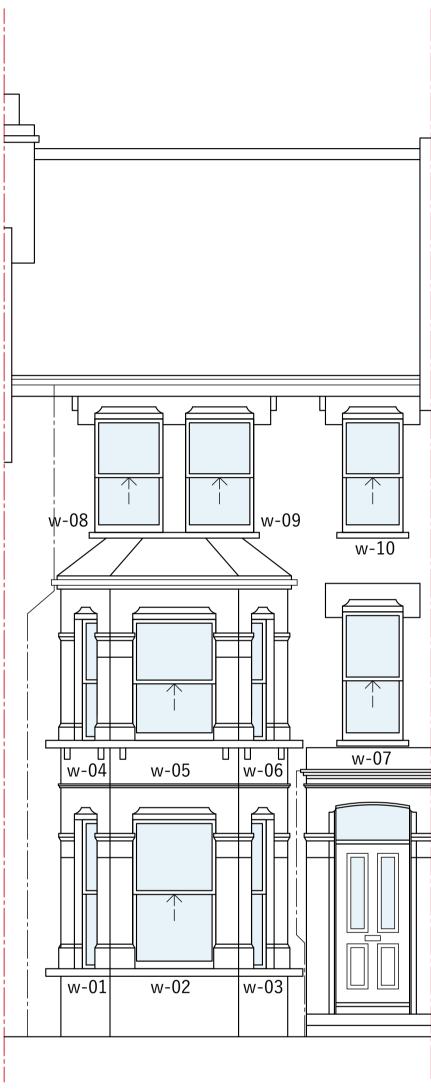

Note:

Proposed windows are to be slimline double glazed timber sash windows.

Front Elevation