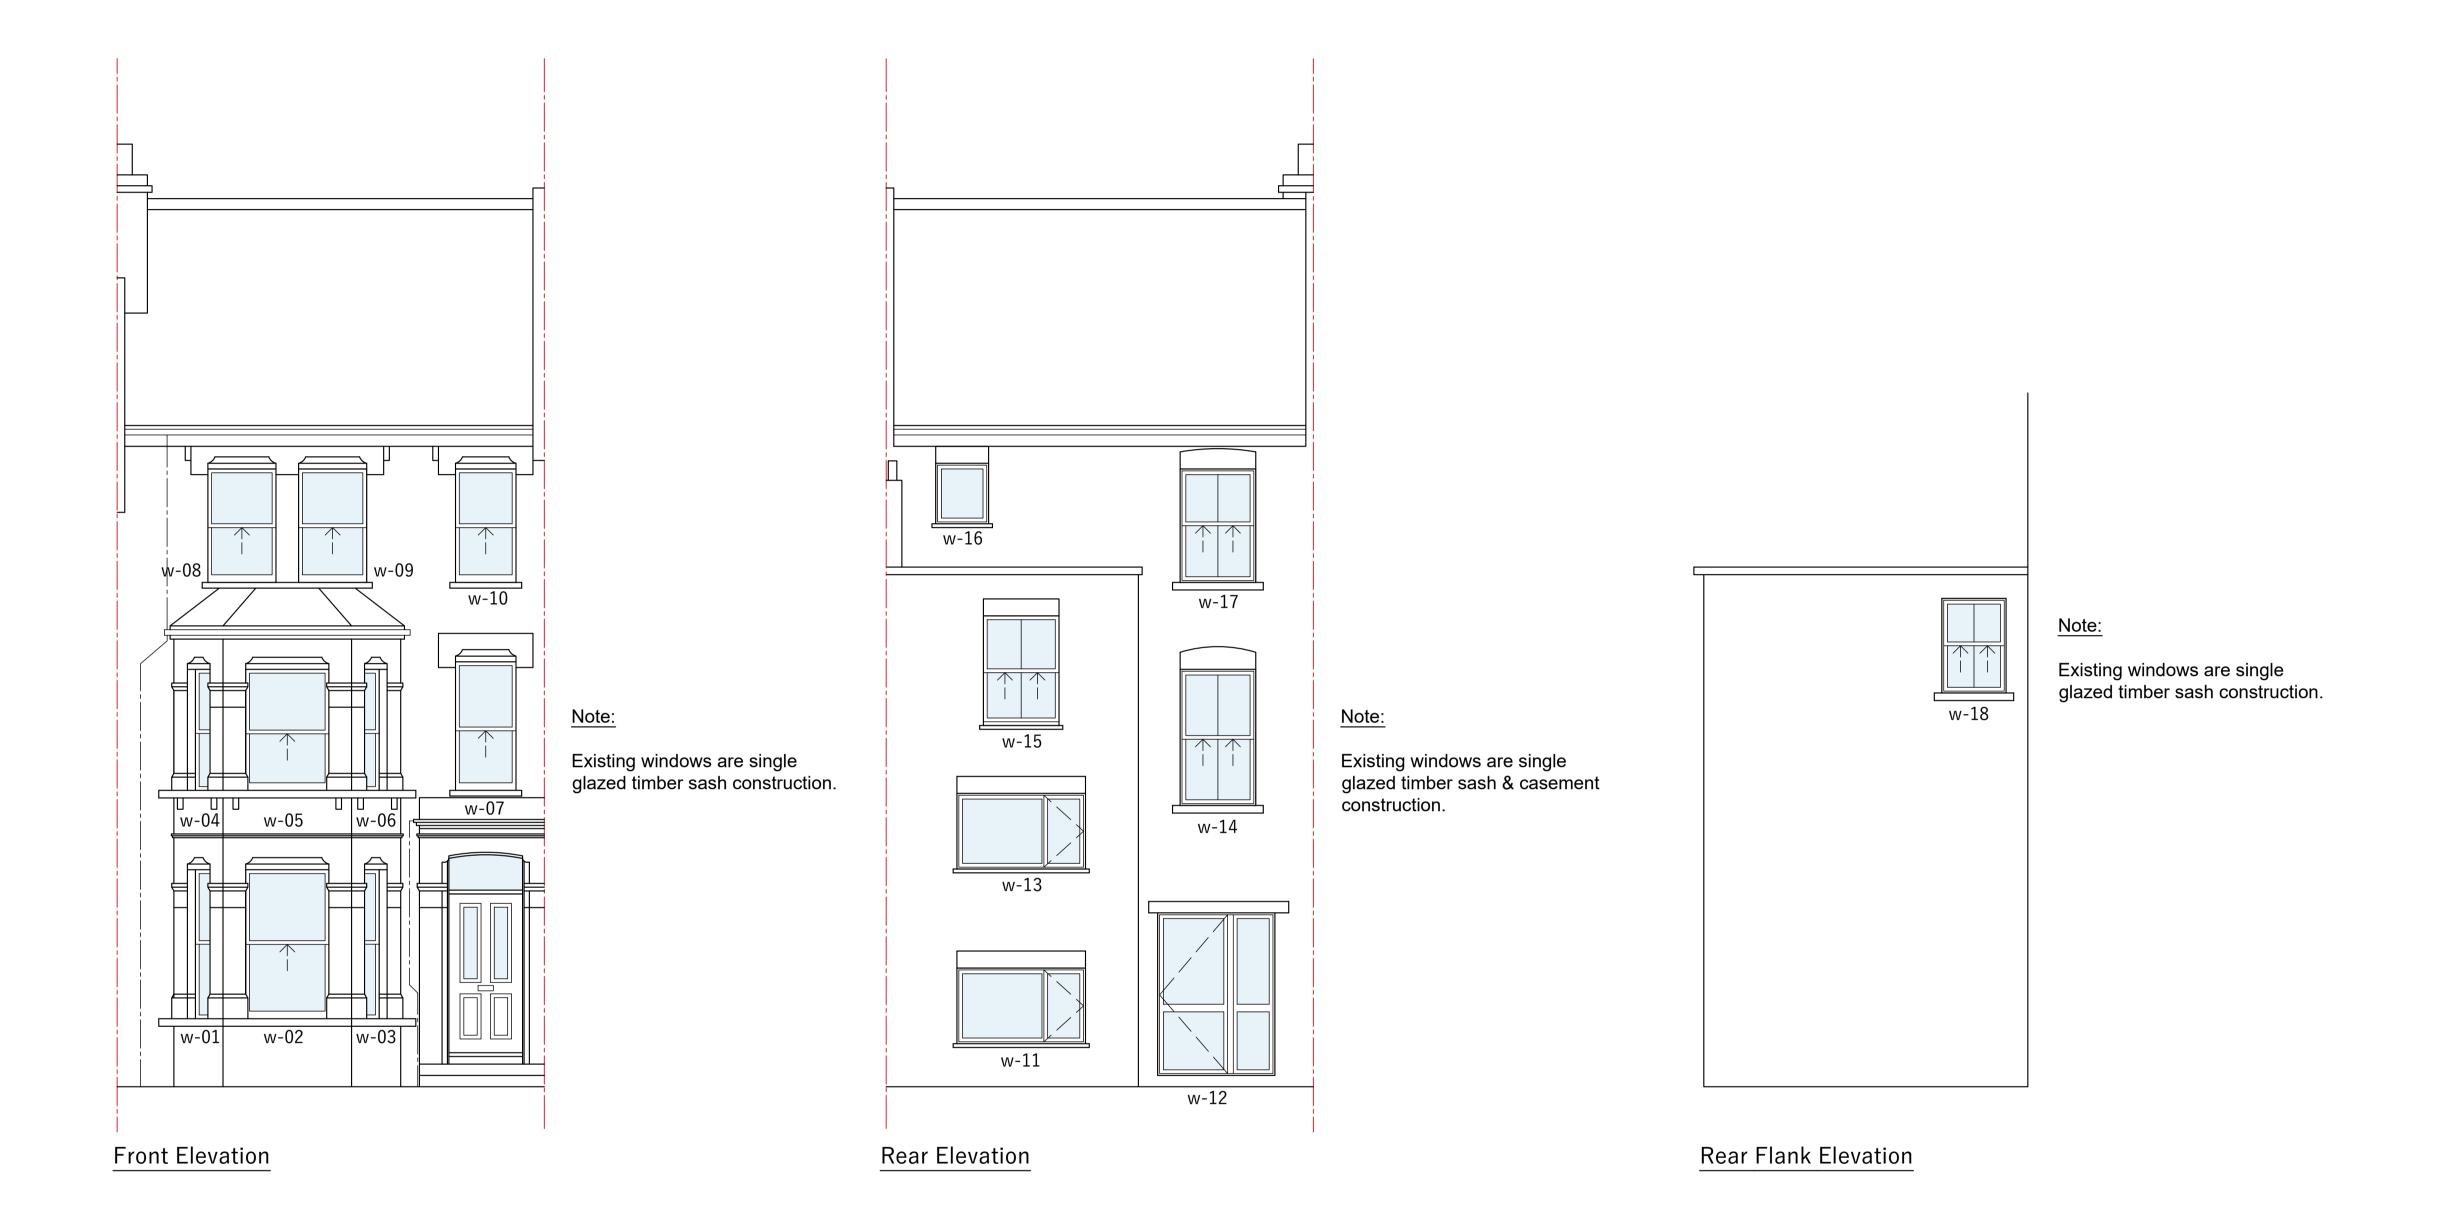

Project 79 GASCONY AVENUE LONDON NW6 4ND

| <sup>drawn</sup> N.T. | rev        | 4    |  |  |  |  |
|-----------------------|------------|------|--|--|--|--|
| date 03.04.24         | scale 1:50 | @ A1 |  |  |  |  |
| Title                 |            |      |  |  |  |  |
| EXISTING ELEVATIONS   |            |      |  |  |  |  |
|                       |            |      |  |  |  |  |
|                       |            |      |  |  |  |  |
|                       |            |      |  |  |  |  |
| 0437                  | 25         | 001  |  |  |  |  |