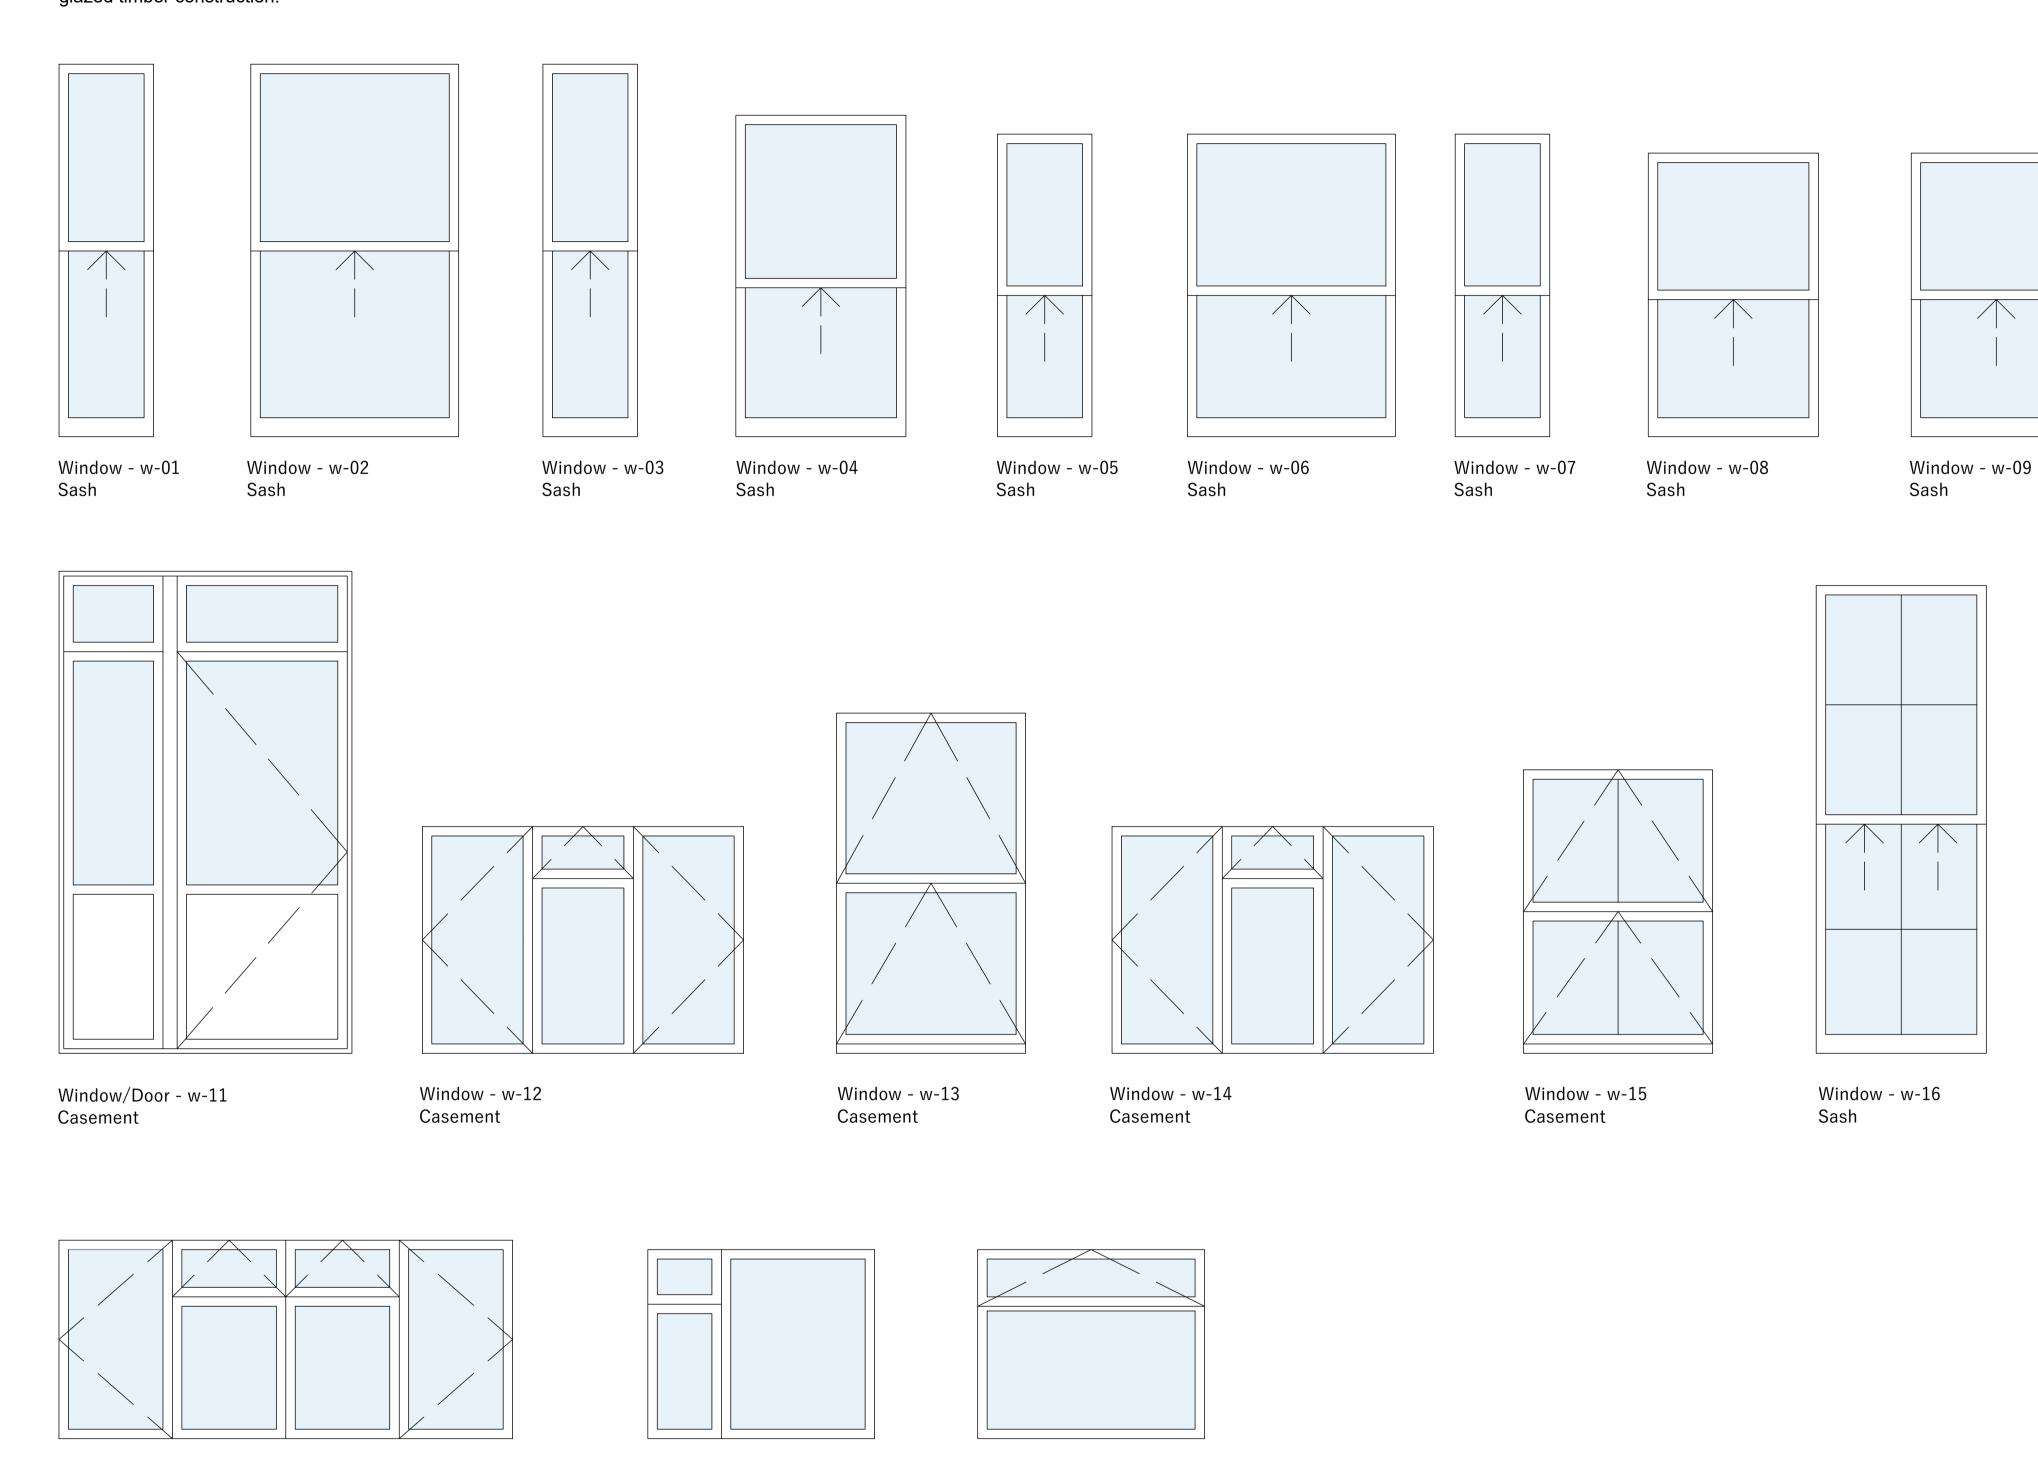

## Existing windows are single glazed timber construction.

NOTES:

Window - w-17

Casement

SCALE 1:20 @ A1 

Report all discrepancies, errors and omissions.

Do not scale from this drawing.

Verify all dimensions on site before commencing any work or preparing shop drawings. All materials, components and workmanship are to comply with all the relevant British Standards, Codes of Practice, and appropriate manufacturers recommendations. For all specialist work, see relevant drawings.

Email: Enquiries@Archwaybc.co.uk

Project 36 GASCONY AVENUE LONDON NW6 4NA

Window - w-10

Sash

|   | drawn                    | N.T.        |                                        | rev   |      | 4    |  |
|---|--------------------------|-------------|----------------------------------------|-------|------|------|--|
|   | date                     | 19.03.24    |                                        | scale | 1:20 | @ A1 |  |
| - | Title                    | TINIO 14/15 | \\\\\\\\\\\\\\\\\\\\\\\\\\\\\\\\\\\\\\ | NA 06 | )ED  | =    |  |
|   | EXISTING WINDOW SCHEDULE |             |                                        |       |      |      |  |
|   |                          |             |                                        |       |      |      |  |
|   |                          |             |                                        |       |      |      |  |
|   | 043                      | 7           |                                        | 23    |      | 002  |  |