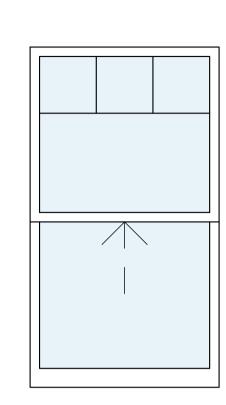

2. Do not scale from this drawing. All discrepancies to be reported immediately to the project co-ordinator.

PLANNING

Window - w-01 Sash

Window - w-02 Sash

Window - w-03 Sash

Window - w-04 Sash

Window - w-05 Sash

Sash

Window - w-06

Proposed windows are to be slimline double glazed timber sash windows to the front & timber casement to the rear.

Window - w-07 Sash

Window - w-08 Sash

Window - w-09

Window - w-10

Window - w-11

Window - w-12

Window - w-13

Window - w-14

Window - w-15

Window - w-16

Window - w-17

| E 1:20 @ A1 |      |    |      |
|-------------|------|----|------|
|             |      |    |      |
| 1r          | n 2m | 3m | 1 4r |