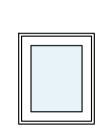

2. Do not scale from this drawing. All discrepancies to be reported immediately to the project co-ordinator.

PLANNING

Window - w-01 Sash

Window - w-02 Sash

Window - w-03 Sash

Window - w-04 Sash

Window - w-05 Sash

Sash

Window - w-06

Proposed windows are to be slimline double glazed timber sash windows to the front & timber casement to the rear.

Window - w-07 Sash

Window - w-08 Sash

Window - w-09

Window - w-10

Window - w-11

Window - w-12

Window - w-13

Window - w-14

Window - w-15

Window - w-16

Window - w-17

| E 1:20 @ A1 |      |    |      |
|-------------|------|----|------|
|             |      |    |      |
| 1r          | n 2m | 3m | 1 4r |