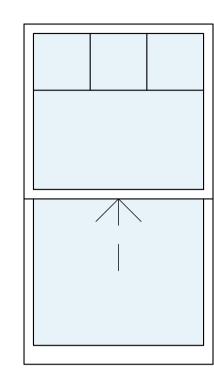

2. Do not scale from this drawing. All discrepancies to be reported immediately to the project co-ordinator.

PLANNING

Window - w-01 Sash

Window - w-02 Sash

Window - w-03 Sash

Window - w-04 Sash

Window - w-05 Sash

Sash

Window - w-06

Proposed windows are to be slimline double glazed timber sash windows to the front & timber casement to the rear.

Window - w-07 Sash

Window - w-08 Sash

Window - w-09

Window - w-10

Window - w-11

Window - w-12

Window - w-13

Window - w-14

Window - w-15

Window - w-16

Window - w-17

| E 1:20 @ A1 |      |    |      |
|-------------|------|----|------|
|             |      |    |      |
| 1r          | n 2m | 3m | 1 4r |