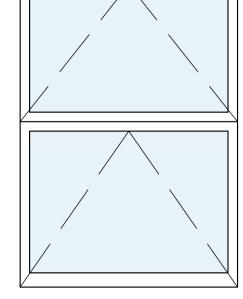

2. Do not scale from this drawing. All discrepancies to be reported immediately to the project co-ordinator.

PLANNING

Window - w-01 Sash

Window - w-02 Sash

Window - w-03 Sash

Window - w-04 Sash

Window - w-05 Sash

Sash

Window - w-06

Proposed windows are to be slimline double glazed timber sash windows to the front & timber casement to the rear.

Window - w-07 Sash

Window - w-08 Sash

Window - w-09

Window - w-10

Window - w-11

Window - w-12

Window - w-13

Window - w-14

Window - w-15

Window - w-16

Window - w-17

| E 1:20 @ A1 |      |    |      |
|-------------|------|----|------|
|             |      |    |      |
| 1r          | n 2m | 3m | 1 4r |