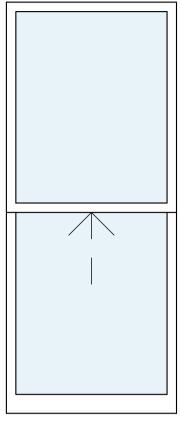

2. Do not scale from this drawing. All discrepancies to be reported immediately to the project co-ordinator.

PLANNING

Window - w-01 Sash

Window - w-02 Sash

Window - w-03 Sash

Window - w-04 Sash

Window - w-05 Sash

Sash

Window - w-06

Proposed windows are to be slimline double glazed timber sash windows to the front & timber casement to the rear.

Window - w-07 Sash

Window - w-08 Sash

Window - w-09

Window - w-10

Window - w-11

Window - w-12

Window - w-13

Window - w-14

Window - w-15

Window - w-16

Window - w-17

| E 1:20 @ A1 |      |    |      |
|-------------|------|----|------|
|             |      |    |      |
| 1r          | n 2m | 3m | 1 4r |