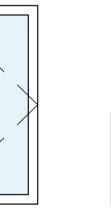

2. Do not scale from this drawing. All discrepancies to be reported immediately to the project co-ordinator.

PLANNING

Window - w-01 Sash

Window - w-02 Sash

Window - w-03 Sash

Window - w-04 Sash

Window - w-05 Sash

Sash

Window - w-06

Proposed windows are to be slimline double glazed timber sash windows to the front & timber casement to the rear.

Window - w-07 Sash

Window - w-08 Sash

Window - w-09

Window - w-10

Window - w-11

Window - w-12

Window - w-13

Window - w-14

Window - w-15

Window - w-16

Window - w-17

| E 1:20 @ A1 |      |    |      |
|-------------|------|----|------|
|             |      |    |      |
| 1r          | n 2m | 3m | 1 4r |