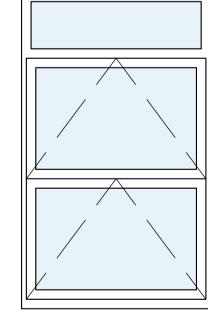

2. Do not scale from this drawing. All discrepancies to be reported immediately to the project co-ordinator.

PLANNING

Window - w-01 Sash

Window - w-02 Sash

Window - w-03 Sash

Window - w-04 Sash

Window - w-05 Sash

Sash

Window - w-06

Proposed windows are to be slimline double glazed timber sash windows to the front & timber casement to the rear.

Window - w-07 Sash

Window - w-08 Sash

Window - w-09

Window - w-10

Window - w-11

Window - w-12

Window - w-13

Window - w-14

Window - w-15

Window - w-16

Window - w-17

| E 1:20 @ A1 |      |    |      |
|-------------|------|----|------|
|             |      |    |      |
| 1r          | n 2m | 3m | 1 4r |