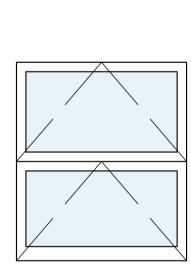

2. Do not scale from this drawing. All discrepancies to be reported immediately to the project co-ordinator.

PLANNING

Window - w-01 Sash

Window - w-02 Sash

Window - w-03 Sash

Window - w-04 Sash

Window - w-05 Sash

Sash

Window - w-06

Proposed windows are to be slimline double glazed timber sash windows to the front & timber casement to the rear.

Window - w-07 Sash

Window - w-08 Sash

Window - w-09

Window - w-10

Window - w-11

Window - w-12

Window - w-13

Window - w-14

Window - w-15

Window - w-16

Window - w-17

| E 1:20 @ A1 |      |    |      |
|-------------|------|----|------|
|             |      |    |      |
| 1r          | n 2m | 3m | 1 4r |