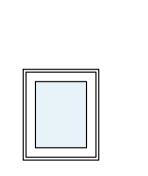

2. Do not scale from this drawing. All discrepancies to be reported immediately to the project co-ordinator.

PLANNING

Window - w-01 Sash

Window - w-02 Sash

Window - w-03 Sash

Window - w-04 Sash

Window - w-05 Sash

Sash

Window - w-06

Proposed windows are to be slimline double glazed timber sash windows to the front & timber casement to the rear.

Window - w-07 Sash

Window - w-08 Sash

Window - w-09

Window - w-10

Window - w-11

Window - w-12

Window - w-13

Window - w-14

Window - w-15

Window - w-16

Window - w-17

| E 1:20 @ A1 |      |    |      |
|-------------|------|----|------|
|             |      |    |      |
| 1r          | n 2m | 3m | 1 4r |