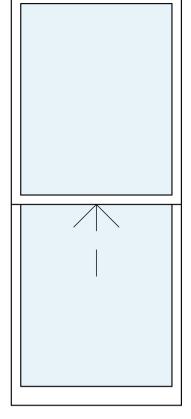

2. Do not scale from this drawing. All discrepancies to be reported immediately to the project co-ordinator.

PLANNING

Window - w-01 Sash

Window - w-02 Sash

Window - w-03 Sash

Window - w-04 Sash

Window - w-05 Sash

Sash

Window - w-06

Proposed windows are to be slimline double glazed timber sash windows to the front & timber casement to the rear.

Window - w-07 Sash

Window - w-08 Sash

Window - w-09

Window - w-10

Window - w-11

Window - w-12

Window - w-13

Window - w-14

Window - w-15

Window - w-16

Window - w-17

| E 1:20 @ A1 |      |    |      |
|-------------|------|----|------|
|             |      |    |      |
| 1r          | n 2m | 3m | 1 4r |