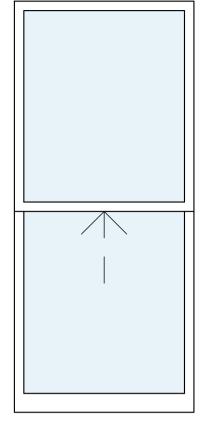

2. Do not scale from this drawing. All discrepancies to be reported immediately to the project co-ordinator.

PLANNING

Window - w-01 Sash

Window - w-02 Sash

Window - w-03 Sash

Window - w-04 Sash

Window - w-05 Sash

Sash

Window - w-06

Proposed windows are to be slimline double glazed timber sash windows to the front & timber casement to the rear.

Window - w-07 Sash

Window - w-08 Sash

Window - w-09

Window - w-10

Window - w-11

Window - w-12

Window - w-13

Window - w-14

Window - w-15

Window - w-16

Window - w-17

| E 1:20 @ A1 |      |    |      |
|-------------|------|----|------|
|             |      |    |      |
| 1r          | n 2m | 3m | 1 4r |