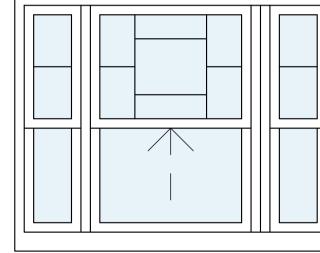

2. Do not scale from this drawing. All discrepancies to be reported immediately to the project co-ordinator.

PLANNING

Window - w-01 Sash

Window - w-02 Sash

Window - w-03 Sash

Window - w-04 Sash

Window - w-05 Sash

Sash

Window - w-06

Proposed windows are to be slimline double glazed timber sash windows to the front & timber casement to the rear.

Window - w-07 Sash

Window - w-08 Sash

Window - w-09

Window - w-10

Window - w-11

Window - w-12

Window - w-13

Window - w-14

Window - w-15

Window - w-16

Window - w-17

| E 1:20 @ A1 |      |    |      |
|-------------|------|----|------|
|             |      |    |      |
| 1r          | n 2m | 3m | 1 4r |