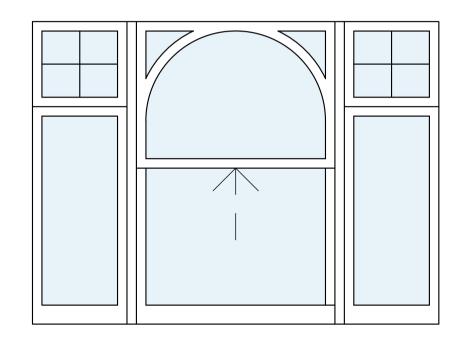

2. Do not scale from this drawing. All discrepancies to be reported immediately to the project co-ordinator.

PLANNING

Window - w-01 Sash

Window - w-02 Sash

Window - w-03 Sash

Window - w-04 Sash

Window - w-05 Sash

Sash

Window - w-06

Proposed windows are to be slimline double glazed timber sash windows to the front & timber casement to the rear.

Window - w-07 Sash

Window - w-08 Sash

Window - w-09

Window - w-10

Window - w-11

Window - w-12

Window - w-13

Window - w-14

Window - w-15

Window - w-16

Window - w-17

| E 1:20 @ A1 |      |    |      |
|-------------|------|----|------|
|             |      |    |      |
| 1r          | n 2m | 3m | 1 4r |