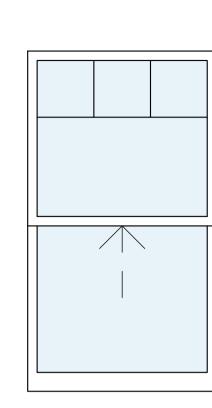

2. Do not scale from this drawing. All discrepancies to be reported immediately to the project co-ordinator.

PLANNING

Window - w-01 Sash

Window - w-02 Sash

Window - w-03 Sash

Window - w-04 Sash

Window - w-05 Sash

Sash

Window - w-06

Proposed windows are to be slimline double glazed timber sash windows to the front & timber casement to the rear.

Window - w-07 Sash

Window - w-08 Sash

Window - w-09

Window - w-10

Window - w-11

Window - w-12

Window - w-13

Window - w-14

Window - w-15

Window - w-16

Window - w-17

| E 1:20 @ A1 |      |    |      |
|-------------|------|----|------|
|             |      |    |      |
| 1r          | n 2m | 3m | 1 4r |