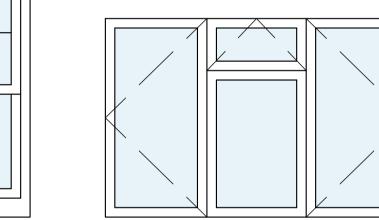

2. Do not scale from this drawing. All discrepancies to be reported immediately to the project co-ordinator.

PLANNING

Window - w-01 Sash

Window - w-02 Sash

Window - w-03 Sash

Window - w-04 Sash

Window - w-05 Sash

Sash

Window - w-06

Proposed windows are to be slimline double glazed timber sash windows to the front & timber casement to the rear.

Window - w-07 Sash

Window - w-08 Sash

Window - w-09

Window - w-10

Window - w-11

Window - w-12

Window - w-13

Window - w-14

Window - w-15

Window - w-16

Window - w-17

| E 1:20 @ A1 |      |    |      |
|-------------|------|----|------|
|             |      |    |      |
| 1r          | n 2m | 3m | 1 4r |