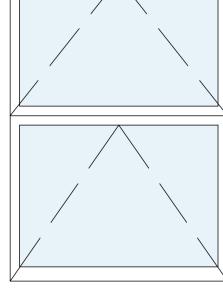

Window - w-14 Casement

Window - w-15 Casement

Window - w-16 Casement

Window - w-17 Casement

| LE 1:20 @ A1 |    |    |    |   |
|--------------|----|----|----|---|
|              |    |    |    |   |
|              | 1m | 2m | 3m | 4 |