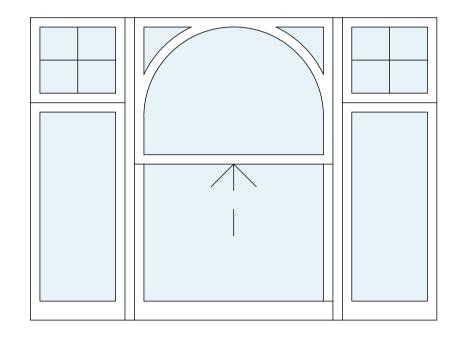

Window - w-14 Casement

Window - w-15 Casement

Window - w-16 Casement

Window - w-17 Casement

| LE 1:20 @ A1 |    |    |    |   |
|--------------|----|----|----|---|
|              |    |    |    |   |
|              | 1m | 2m | 3m | 4 |