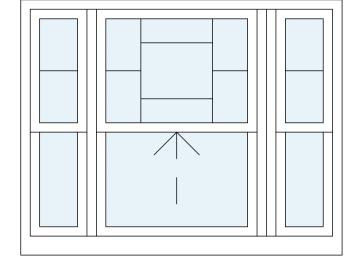

Do not scale from this drawing. All discrepancies to be reported immediately

PLANNING

to the project co-ordinator.

Window - w-01 Sash

Window - w-02 Sash

Window - w-03 Sash

Window - w-04 Sash

Window - w-05 Sash