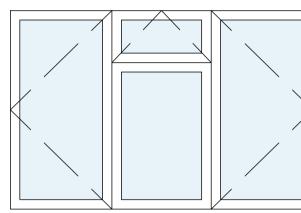

Window - w-06 Sash

Window - w-07 Sash

Window - w-08 Sash

Window - w-09 Casement

Window - w-10 Casement

Window - w-11 Casement

Window - w-12 Casement

Window - w-13 Casement