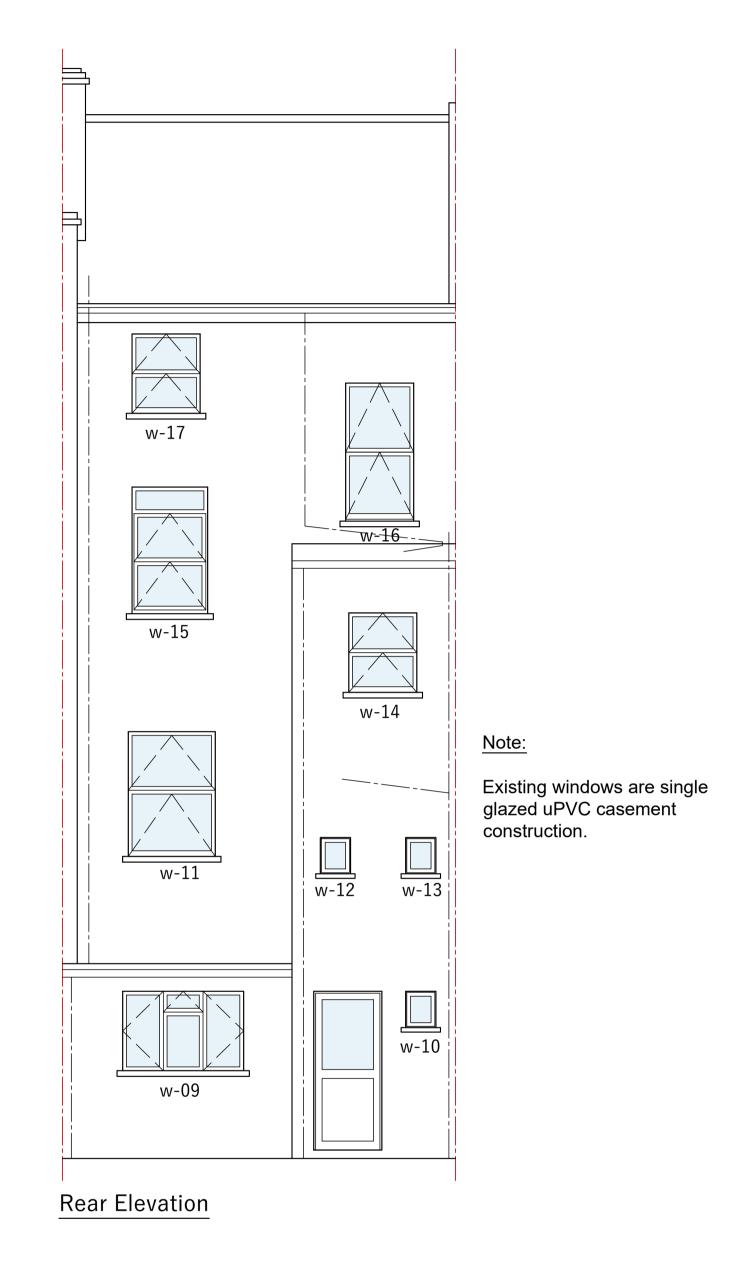

Project 20 GASCONY AVENUE LONDON NW6 4NA

| _ |                     | 14.1.    | ,          | <u> </u> |
|---|---------------------|----------|------------|----------|
|   | date                | 18.03.24 | scale 1:50 | @ A1     |
|   | Title               |          |            |          |
|   | EXISTING ELEVATIONS |          |            |          |
|   |                     |          |            |          |
|   | ·                   |          | ·          |          |