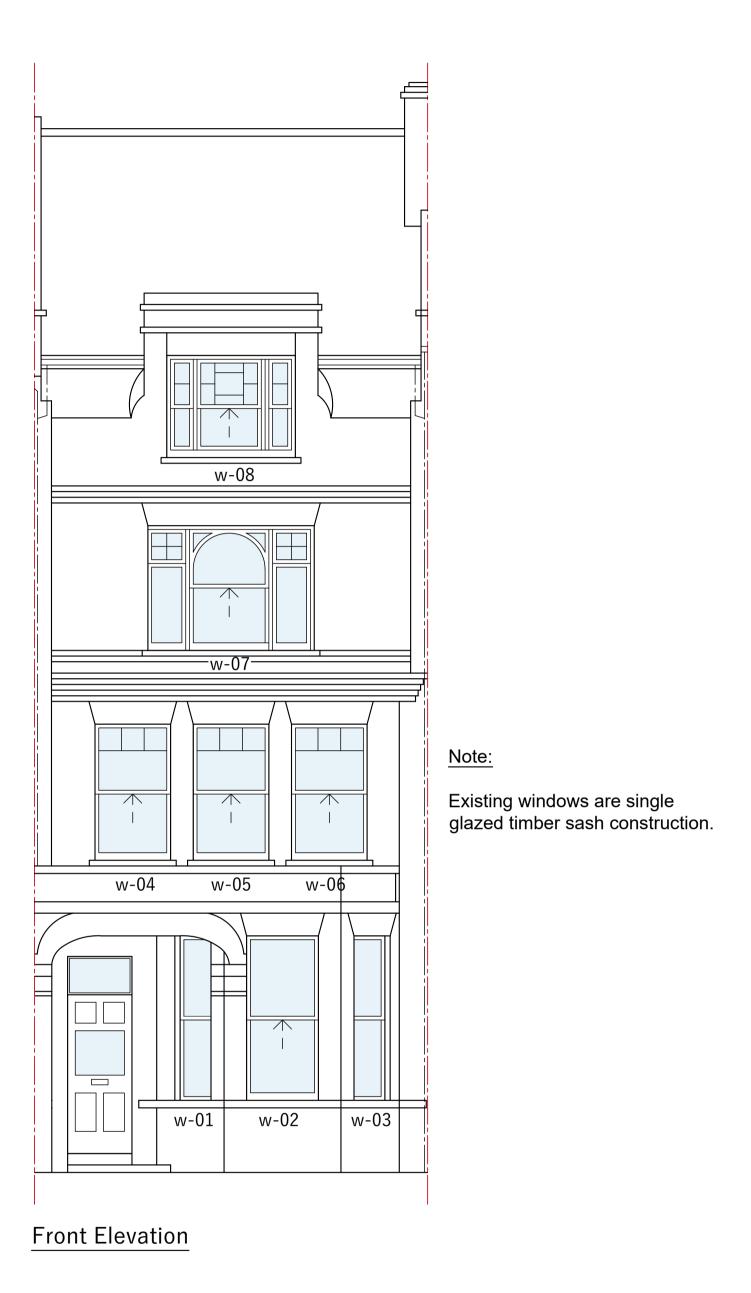

Project 20 GASCONY AVENUE LONDON NW6 4NA

| _ |                     | 14.1.    | ,          | <u> </u> |
|---|---------------------|----------|------------|----------|
|   | date                | 18.03.24 | scale 1:50 | @ A1     |
|   | Title               |          |            |          |
|   | EXISTING ELEVATIONS |          |            |          |
|   |                     |          |            |          |
|   | ·                   |          | ·          |          |