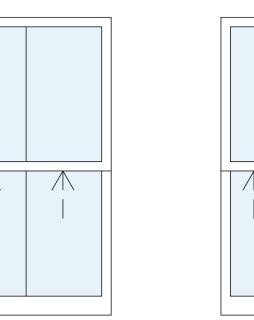

PLANNING

Window - w-02 Sash

Window - w-03 Sash

Window - w-04 Sash

Window - w-05 Sash

Window - w-06 Sash

Window - w-07 Sash

Window - w-08 Sash

Window - w-09 Sash

Window - w-10 Sash

Window - w-11 Sash

Window - w-12 Casement - opening t.b.c.

Window - w-13 Casement

Window - w-15

Window - w-14

Window - w-21