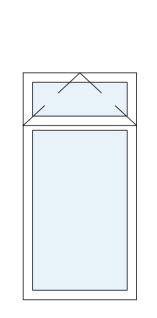

PLANNING

Window - w-02 Sash

Window - w-03 Sash

Window - w-04 Sash

Window - w-05 Sash

Window - w-06 Sash

Window - w-07 Sash

Window - w-08 Sash

Window - w-09 Sash

Window - w-10 Sash

Window - w-11 Sash

Window - w-12 Casement - opening t.b.c.

Window - w-13 Casement

Window - w-15

Window - w-14

Window - w-21

Window - w-16 Sash

Window - w-17

Window - w-18

Window - w-19 Sash

Window - w-20 Sash