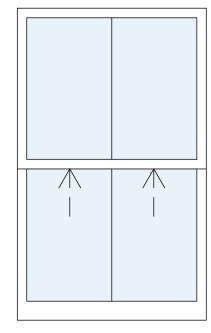

PLANNING

Window - w-02 Sash

Window - w-03 Sash

Window - w-04 Sash

Window - w-05 Sash

Window - w-06 Sash

Window - w-07 Sash

Window - w-08 Sash

Window - w-09 Sash

Window - w-10 Sash

Window - w-11 Sash

Window - w-12 Casement - opening t.b.c.

Window - w-13 Casement

Window - w-15

Window - w-14

Window - w-21

Window - w-16 Sash

Window - w-17

Window - w-18

Window - w-19 Sash

Window - w-20 Sash