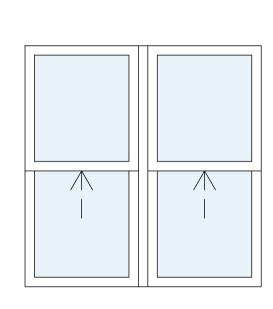

PLANNING

Window - w-02 Sash

Window - w-03 Sash

Window - w-04 Sash

Window - w-05 Sash

Window - w-06 Sash

Window - w-07 Sash

Window - w-08 Sash

Window - w-09 Sash

Window - w-10 Sash

Window - w-11 Sash

Window - w-12 Casement - opening t.b.c.

Window - w-13 Casement

Window - w-15

Window - w-14

Window - w-21

Window - w-16 Sash

Window - w-17

Window - w-18

Window - w-19 Sash

Window - w-20 Sash