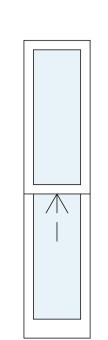

PLANNING

Window - w-02 Sash

Window - w-03 Sash

Window - w-04 Sash

Window - w-05 Sash

Window - w-06 Sash

Window - w-07 Sash

Window - w-08 Sash

Window - w-09 Sash

Window - w-10 Sash

Window - w-11 Sash

Window - w-12 Casement - opening t.b.c.

Window - w-13 Casement

Window - w-15

Window - w-14

Window - w-21

Window - w-16 Sash

Window - w-17

Window - w-18

Window - w-19 Sash

Window - w-20 Sash