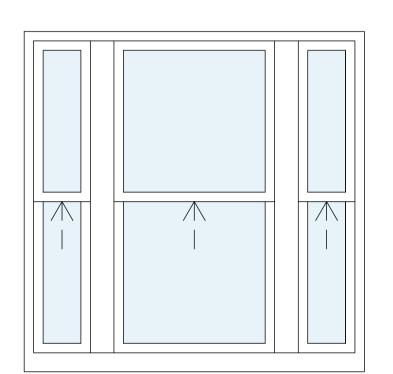

PLANNING

Window - w-02 Sash

Window - w-03 Sash

Window - w-04 Sash

Window - w-05 Sash

Window - w-06 Sash

Window - w-07 Sash

Window - w-08 Sash

Window - w-09 Sash

Window - w-10 Sash

Window - w-11 Sash

Window - w-12 Casement - opening t.b.c.

Window - w-13 Casement

Window - w-15

Window - w-14

Window - w-21

Window - w-16 Sash

Window - w-17

Window - w-18

Window - w-19 Sash

Window - w-20 Sash