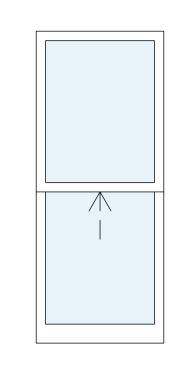

PLANNING

Window - w-02 Sash

Window - w-03 Sash

Window - w-04 Sash

Window - w-05 Sash

Window - w-06 Sash

Window - w-07 Sash

Window - w-08 Sash

Window - w-09 Sash

Window - w-10 Sash

Window - w-11 Sash

Window - w-12 Casement - opening t.b.c.

Window - w-13 Casement

Window - w-15

Window - w-14

Window - w-21

Window - w-16 Sash

Window - w-17

Window - w-18

Window - w-19 Sash

Window - w-20 Sash