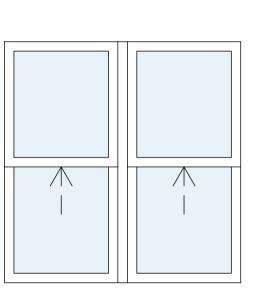

PLANNING

Window - w-02 Sash

Window - w-03 Sash

Window - w-04 Sash

Window - w-05 Sash

Window - w-06 Sash

Window - w-07 Sash

Window - w-08 Sash

Window - w-09 Sash

Window - w-10 Sash

Window - w-11 Sash

Window - w-12 Casement - opening t.b.c.

Window - w-13 Casement

Window - w-15

Window - w-14

Window - w-21

Window - w-16 Sash

Window - w-17

Window - w-18

Window - w-19 Sash

Window - w-20 Sash