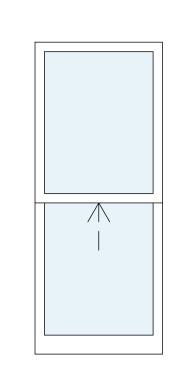

PLANNING

Window - w-02 Sash

Window - w-03 Sash

Window - w-04 Sash

Window - w-05 Sash

Window - w-06 Sash

Window - w-07 Sash

Window - w-08 Sash

Window - w-09 Sash

Window - w-10 Sash

Window - w-11 Sash

Window - w-12 Casement - opening t.b.c.

Window - w-13 Casement

Window - w-15

Window - w-14

Window - w-21

Window - w-16 Sash

Window - w-17

Window - w-18

Window - w-19 Sash

Window - w-20 Sash