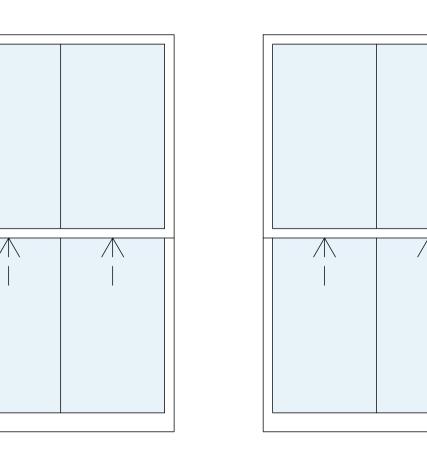

PLANNING

Window - w-02 Sash

Window - w-03 Sash

Window - w-04 Sash

Window - w-05 Sash

Window - w-06 Sash

Window - w-07 Sash

Window - w-08 Sash

Window - w-09 Sash

Window - w-10 Sash

Window - w-11 Sash

Window - w-12 Casement - opening t.b.c.

Window - w-13 Casement

Window - w-15

Window - w-14

Window - w-21

Window - w-16 Sash

Window - w-17

Window - w-18

Window - w-19 Sash

Window - w-20 Sash