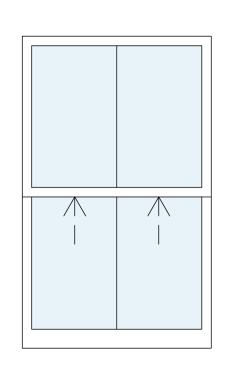

PLANNING

Window - w-02 Sash

Window - w-03 Sash

Window - w-04 Sash

Window - w-05 Sash

Window - w-06 Sash

Window - w-07 Sash

Window - w-08 Sash

Window - w-09 Sash

Window - w-10 Sash

Window - w-11 Sash

Window - w-12 Casement - opening t.b.c.

Window - w-13 Casement

Window - w-15

Window - w-14

Window - w-21

Window - w-16 Sash

Window - w-17

Window - w-18

Window - w-19 Sash

Window - w-20 Sash