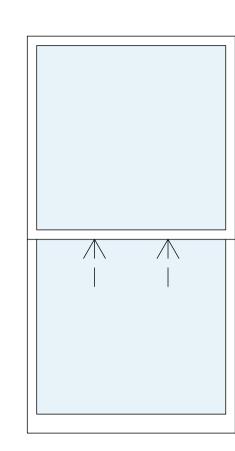

PLANNING

Window - w-02 Sash

Window - w-03 Sash

Window - w-04 Sash

Window - w-05 Sash

Window - w-06 Sash

Window - w-07 Sash

Window - w-08 Sash

Window - w-09 Sash

Window - w-10 Sash

Window - w-11 Sash

Window - w-12 Casement - opening t.b.c.

Window - w-13 Casement

Window - w-15

Window - w-14

Window - w-21

Window - w-16 Sash

Window - w-17

Window - w-18

Window - w-19 Sash

Window - w-20 Sash