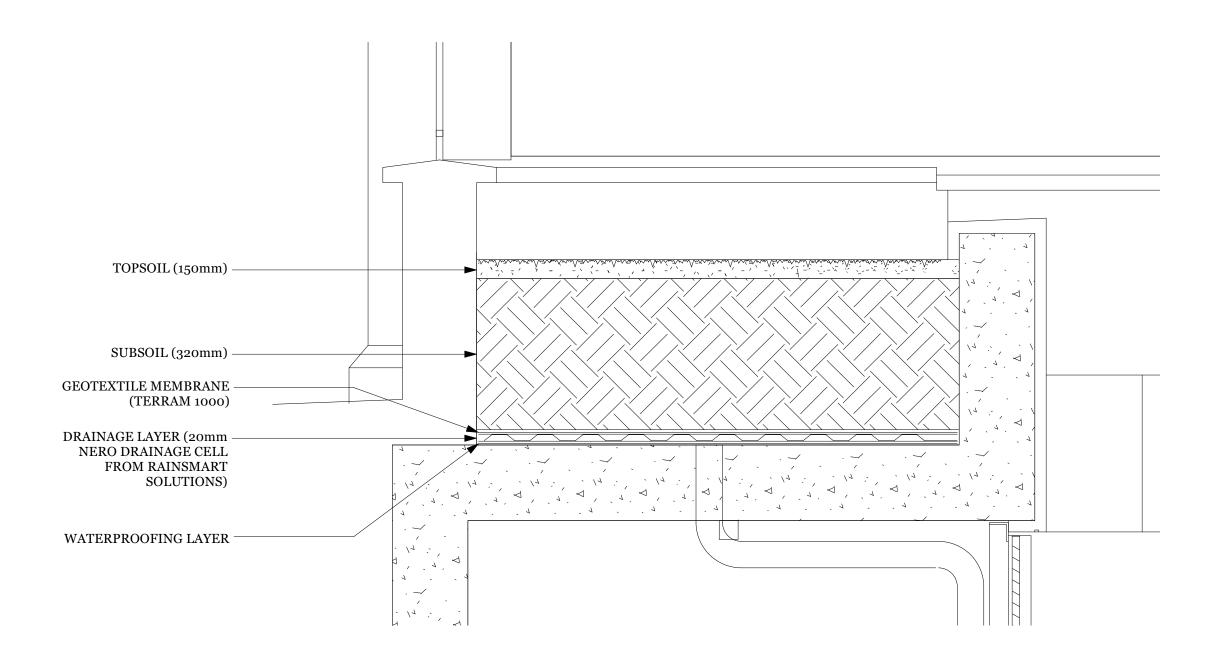

# **SPECIFICATION**

TOPSOIL (https://www.buryhilltopsoilandlogs.co.uk/topsoil-and-subsoil/premium-topsoils/gp10-plus)

SUBSOIL (https://www.buryhilltopsoilandlogs.co.uk/topsoil-and-subsoil/Subsoil-and-Washed-Sands/Premium-Free-Draining-Subsoil)