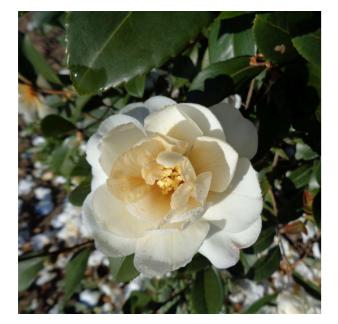

CAMELLIA SASANQUA 'ALBA' PLANTED IN 20L POTS

EUPHORBIA MELLIFERA PLANTED IN 10L POTS

HYDRANGEA 'PINKY WINKY' PLANTED IN 5L POTS

ASTRANTIA 'RUBY PORT'

CEPHALARIA GIGANTEA

DIGITALIS LUTEA

ERIGERON KARVINSKIANUS