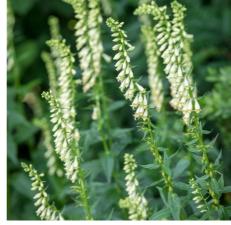

CAMELLIA SASANQUA 'ALBA' PLANTED IN 20L POTS

EUPHORBIA MELLIFERA PLANTED IN 10L POTS

HYDRANGEA 'PINKY WINKY' PLANTED IN 5L POTS

ASTRANTIA 'RUBY PORT'

CEPHALARIA GIGANTEA

DIGITALIS LUTEA

ERIGERON KARVINSKIANUS