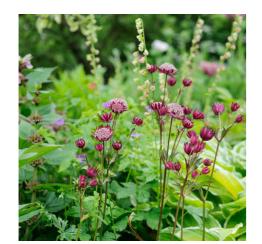

CAMELLIA SASANQUA 'ALBA' PLANTED IN 20L POTS

EUPHORBIA MELLIFERA PLANTED IN 10L POTS

HYDRANGEA 'PINKY WINKY' PLANTED IN 5L POTS

ASTRANTIA 'RUBY PORT'

CEPHALARIA GIGANTEA

DIGITALIS LUTEA

ERIGERON KARVINSKIANUS