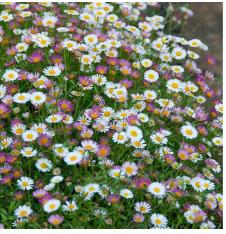

CAMELLIA SASANQUA 'ALBA' PLANTED IN 20L POTS

EUPHORBIA MELLIFERA PLANTED IN 10L POTS

HYDRANGEA 'PINKY WINKY' PLANTED IN 5L POTS

ASTRANTIA 'RUBY PORT'

CEPHALARIA GIGANTEA

DIGITALIS LUTEA

ERIGERON KARVINSKIANUS