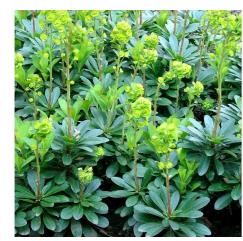

CAMELLIA SASANQUA 'ALBA' PLANTED IN 20L POTS

EUPHORBIA MELLIFERA PLANTED IN 10L POTS

HYDRANGEA 'PINKY WINKY' PLANTED IN 5L POTS

ASTRANTIA 'RUBY PORT'

CEPHALARIA GIGANTEA

DIGITALIS LUTEA

ERIGERON KARVINSKIANUS