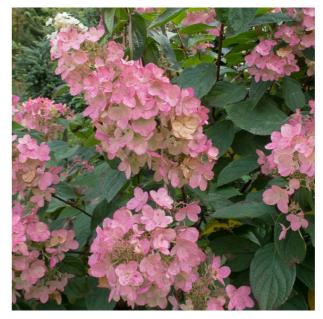

CAMELLIA SASANQUA 'ALBA' PLANTED IN 20L POTS

EUPHORBIA MELLIFERA PLANTED IN 10L POTS

HYDRANGEA 'PINKY WINKY' PLANTED IN 5L POTS

ASTRANTIA 'RUBY PORT'

CEPHALARIA GIGANTEA

DIGITALIS LUTEA

ERIGERON KARVINSKIANUS