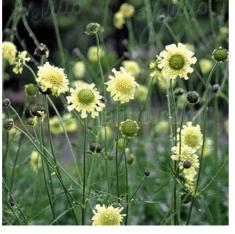

CAMELLIA SASANQUA 'ALBA' PLANTED IN 20L POTS

EUPHORBIA MELLIFERA PLANTED IN 10L POTS

HYDRANGEA 'PINKY WINKY' PLANTED IN 5L POTS

ASTRANTIA 'RUBY PORT'

CEPHALARIA GIGANTEA

DIGITALIS LUTEA

ERIGERON KARVINSKIANUS