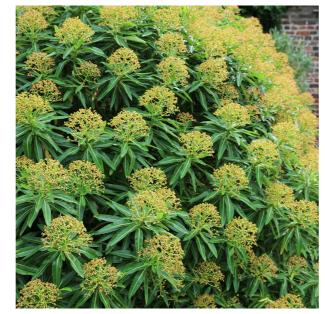

CAMELLIA SASANQUA 'ALBA' PLANTED IN 20L POTS

EUPHORBIA MELLIFERA PLANTED IN 10L POTS

HYDRANGEA 'PINKY WINKY' PLANTED IN 5L POTS

ASTRANTIA 'RUBY PORT'

CEPHALARIA GIGANTEA

DIGITALIS LUTEA

ERIGERON KARVINSKIANUS