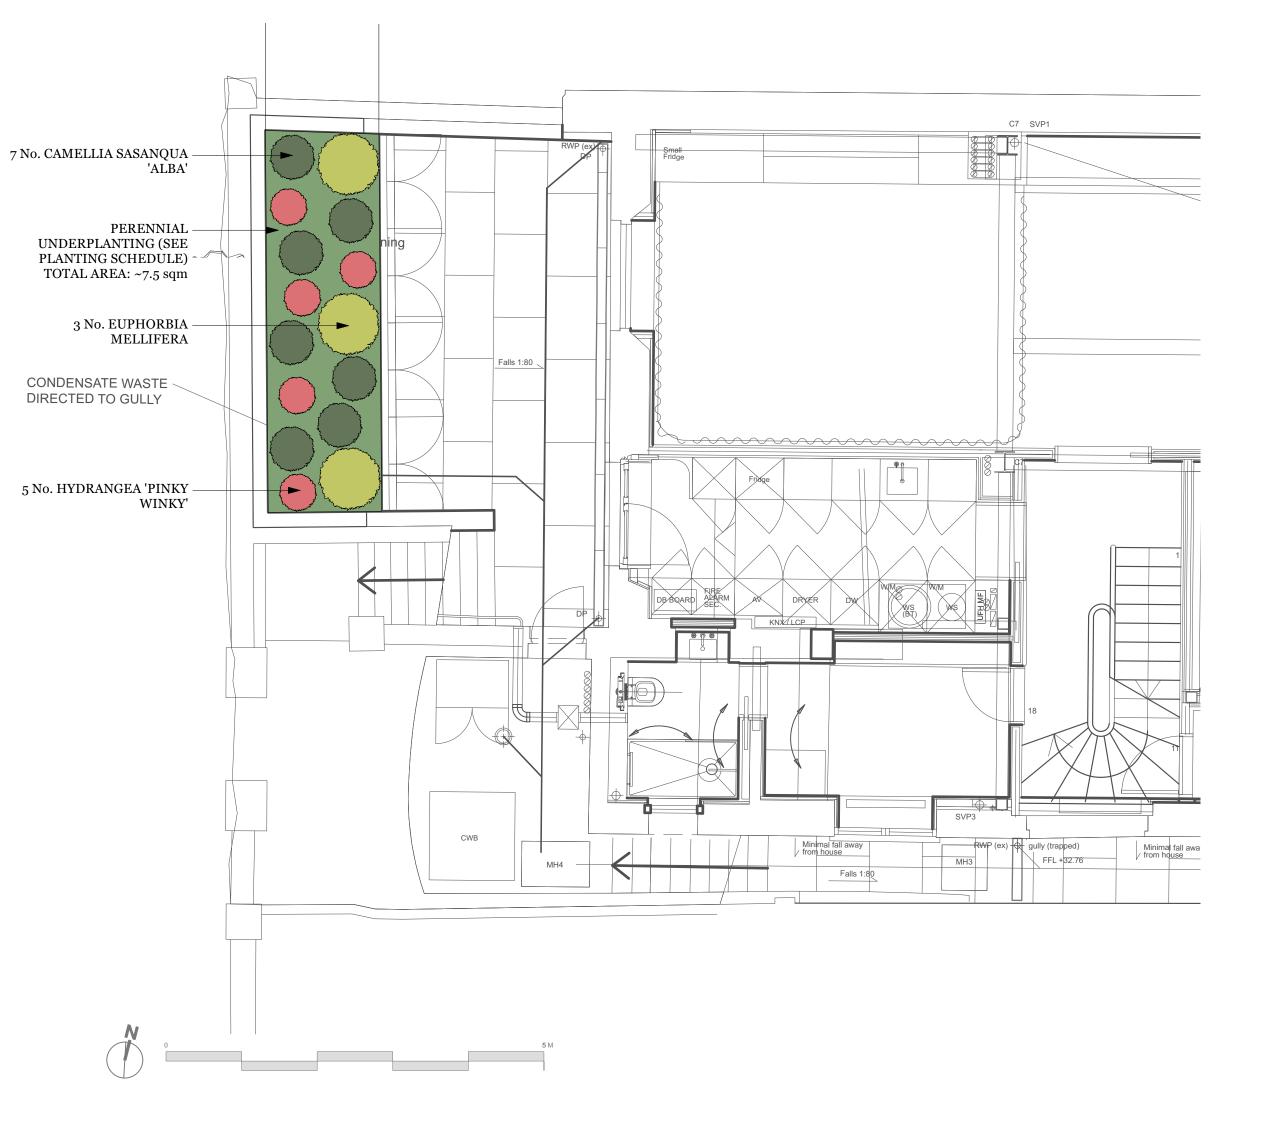

NOTES

## TILLY DALLAS Garden Design

| PROJECT                              |            |            |
|--------------------------------------|------------|------------|
| 5 Albert Terrace, NW1 7SU            |            |            |
| CLIENT                               |            |            |
| Lawrence Salem                       |            |            |
| TITLE                                |            |            |
| 5AT_PlantingSchedule_FrontPlan_070_A |            |            |
| DRAWING NO.                          | STATUS     | DATE       |
| 070                                  | PLANNING   | 14.05.24   |
| DRAWN BY                             | CHECKED BY | SCALE      |
| TD                                   | EB         | 1:50 at A3 |
|                                      |            |            |