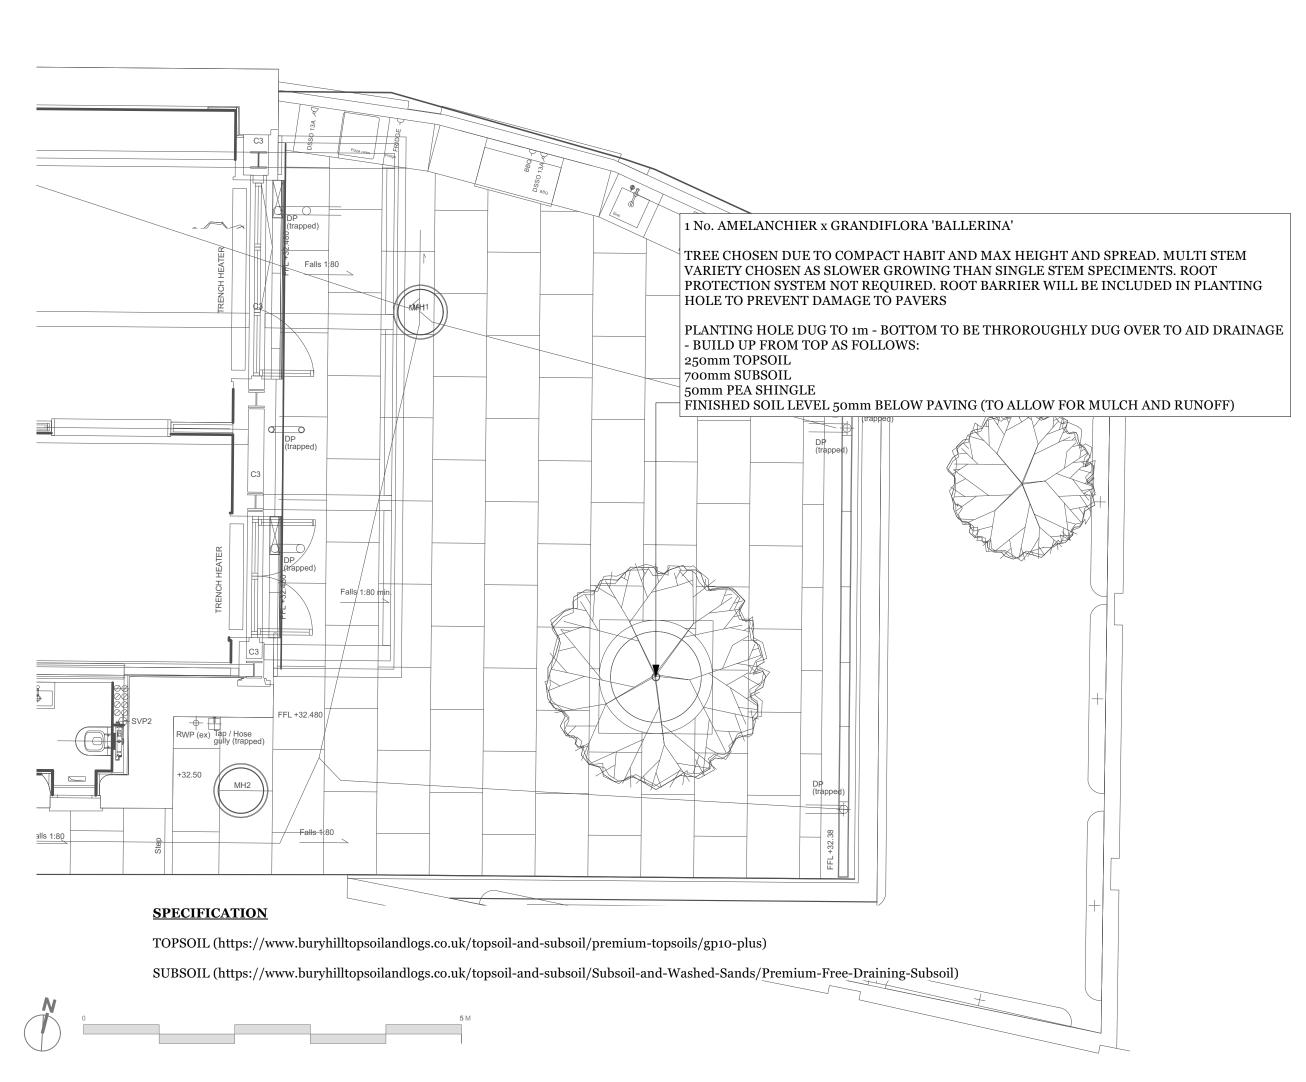

GENERAL NOTES

WORK FROM INDICATED DIMENSIONS ONLY

ALL SITE DIMENSIONS TO BE VERIFIED BY CONTRACTOR AND ANY DISCREPANCIES REPORTED BACK TO DESIGNER

ALL DIMENSIONS IN MILLIMETRES UNLESS OTHERWISE STATED

STRUCTURAL STABILITY OF ALL ITEMS TO BE CONFIRMED BY CONTRACTOR, DRAWINGS REPRESENT DESIGN INTENT ONLY

ALL WORK TO CONFORM TO BRITISH STANDARDS AND ANY REQUIRED PLANNING REGULATIONS

TO BE READ IN CONJUNCTION WITH LAYOUT, SETTING OUT PLAN AND ADDITIONAL CONSTRUCTION DETAILS

ALL DESIGNS SUBJECT TO COPYWRIGHT

NOTES

## REVISIONS

14.05.24 ORIGINAL

## TILLY DALLAS Garden Design

PROJECT

5 Albert Terrace, NW1 7SU

CLIENT

Lawrence Salem

TITLE

5AT\_Planter\_06o\_A

| DRAWING NO. | STATUS     | DATE       |
|-------------|------------|------------|
| 060         | PLANNING   | 14.05.24