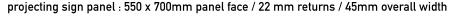

NOTE - all fixings to align with mortar only, no damage to brickwork

projecting sign frame : 205 x 750mm / 500mm overall height constructed from steel 5mm flat bar fabricated to suit frame rim with two 50mm flat cbar spiggots welded to underside spiggot drops spaced at 495mm centres frame shape welded to 40x 500mm fixing plate main panel flat bar subframe : 442 x 692mm welded cecntrally to spiggot drops showing 53mm clearance from wall plate

btl cladding panels 550 x 700mm diameter / controur top edge to suit spiggot drops cladding panels securred to subframe with M4 machine screws all finished satin black RAL9011

'HUMBLE CRUMBLE' : flat cut 5mm acrylic @ 87mm cap / 215 x 600mm overall span on 165mm baseline all lettering to be spray finished corporate pink to match #F4CCd7 letters bonded to panel with adhesive foam tape