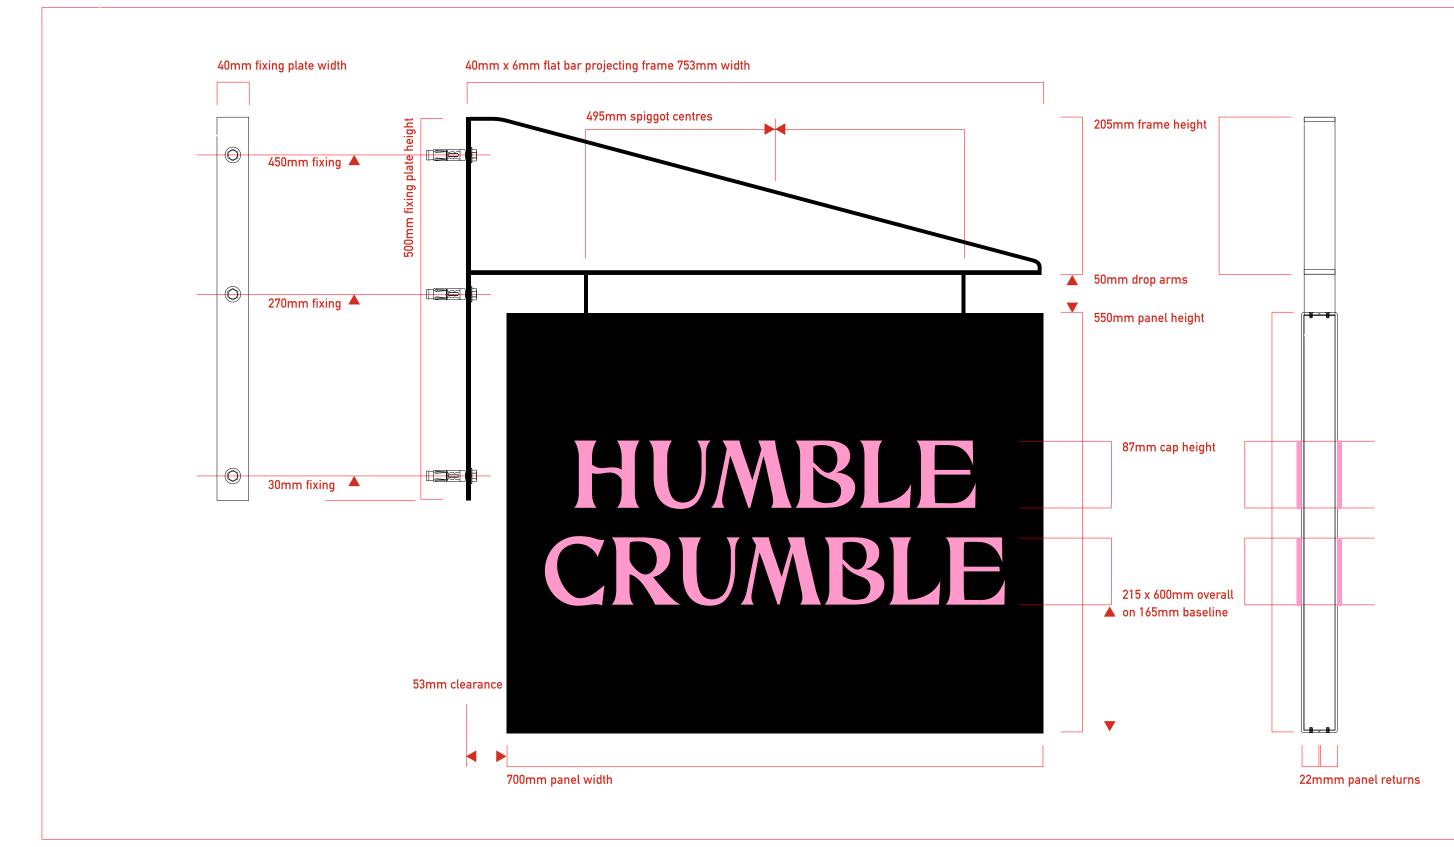

NOTE - all fixings to align with mortar only, no damage to brickwork

projecting sign frame : 205 x 750mm / 500mm overall height constructed from steel 5mm flat bar fabricated to suit frame rim with two 50mm flat cbar spiggots welded to underside spiggot drops spaced at 495mm centres frame shape welded to 40x 500mm fixing plate main panel flat bar subframe : 442 x 692mm welded cecntrally to spiggot drops showing 53mm clearance from wall plate

btl cladding panels 550 x 700mm diameter / controur top edge to suit spiggot drops cladding panels securred to subframe with M4 machine screws all finished satin black RAL9011

'HUMBLE CRUMBLE' : flat cut 5mm acrylic @ 87mm cap / 215 x 600mm overall span on 165mm baseline all lettering to be spray finished corporate pink to match #F4CCd7 letters bonded to panel with adhesive foam tape