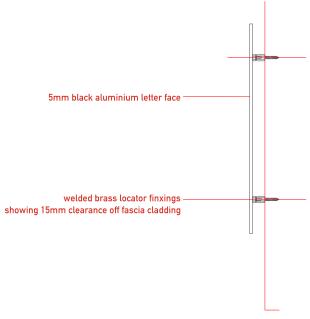

letter constructed from flat cut 5mm aluminium faces exterior faces finshed satin black RAL9011

branding centred across refurbished fascia elevations to suit entrance projector sign mounted adjecent of fascia / bracket projecting off brickcorse

NOTE - all fixings to align with mortar only, no damage to brickwork

projecting sign frame : 205 x 750mm / 500mm overall height constructed from steel 5mm flat bar fabricated to suit frame rim with two 50mm flat cbar spiggots welded to underside spiggot drops spaced at 495mm centres frame shape welded to 40x 500mm fixing plate main panel flat bar subframe : 442 x 692mm welded cecntrally to spiggot drops showing 53mm clearance from wall plate