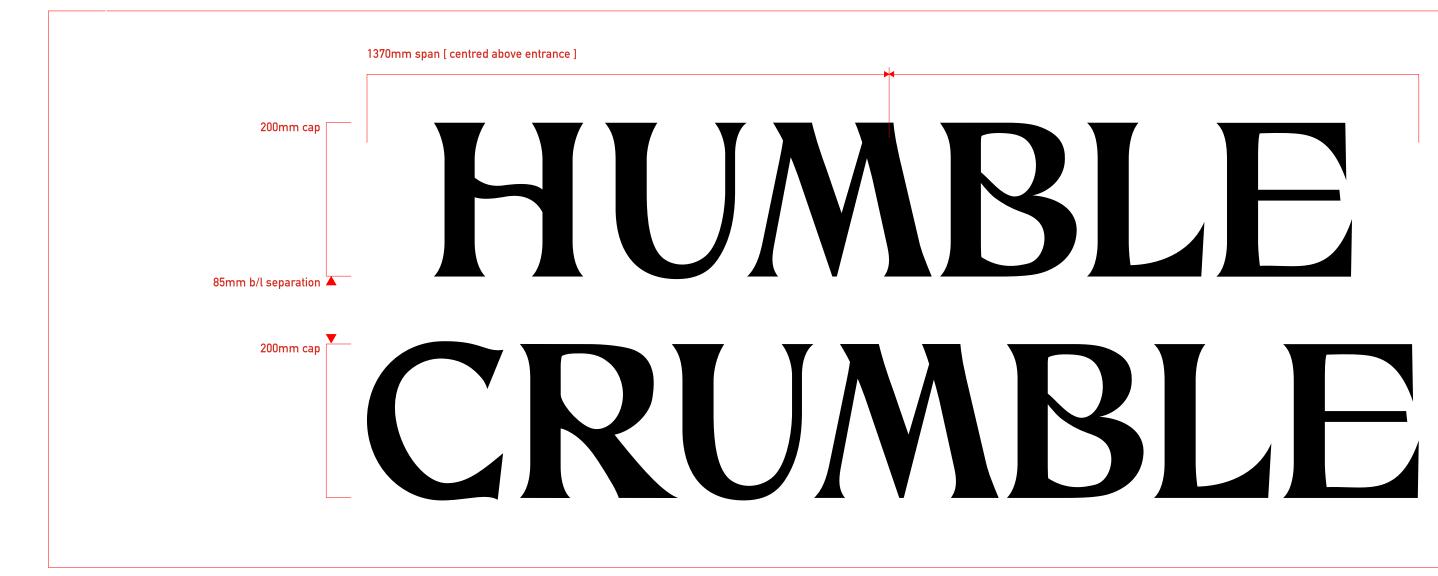

production notes :

NOTE A : ALL SIGNAGE WILL BE NON-ILLUMINATED IN LINE WITH PLANNING CONSENT GUIDELINES

H CF date : 2024/03 'humble crumble' : 200mm cap heights / 490 x 1370mm overall span logo letters on 100mm baseline above door apex

letter constructed from flat cut 5mm aluminium faces exterior faces finshed satin black RAL9011

branding centred across refurbished fascia elevations to suit entrance projector sign mounted adjecent of fascia / bracket projecting off brickcorse