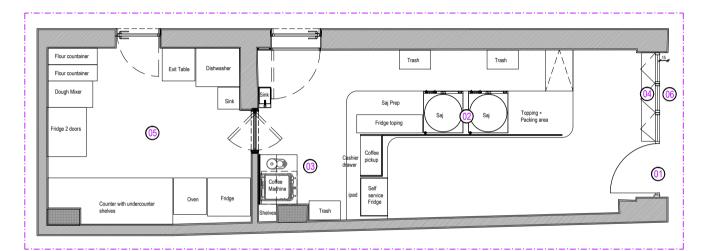

C.L. = CONCRETE LEVEL F.L. = FINISHED LEVEL A.F.F.L. = ABOVE FINISHED FLOOR LEVEL F.E.C. = FROM EXISTING CEILING Q = CENTER LINE ← → DIRECTION OF WOOD A.N. = AS NOTED

S/S = STAINLESS STEEL FINISH KEY PLAN

## FOR TENDER ONLY

ROJECT: BAYT SAJ LOCATION: LONDON WG ISSUE DATE 15-01-2024 VNER CONCEPT ARCHITECT CONCEPT DESIGN MB DESIGN APPROVED B MB DESIGN STAGE CONCEPT STAGE SCHEMATIC STAGE CONSTRUCTION DOCUMENTS WING Title GENERAL LAYOUT

DRAWING #: | 111 0

ORIG. DWG SIZE: ( A3 ) SCALE: 1:60 Sht. 01 of 01

00

| #  | DESCRIPTION   | REFER TO SHEET |
|----|---------------|----------------|
| 01 | MAIN ENTRANCE | 211_0-01       |
| 02 | BAR           | 201_0-01       |
| 03 | BACK OF BAR   | 201_0-01       |
| 04 | COUNTER       | 202_0-01       |
| 05 | KITCHEN       |                |
| 06 | FACADE        | 211_0-01       |