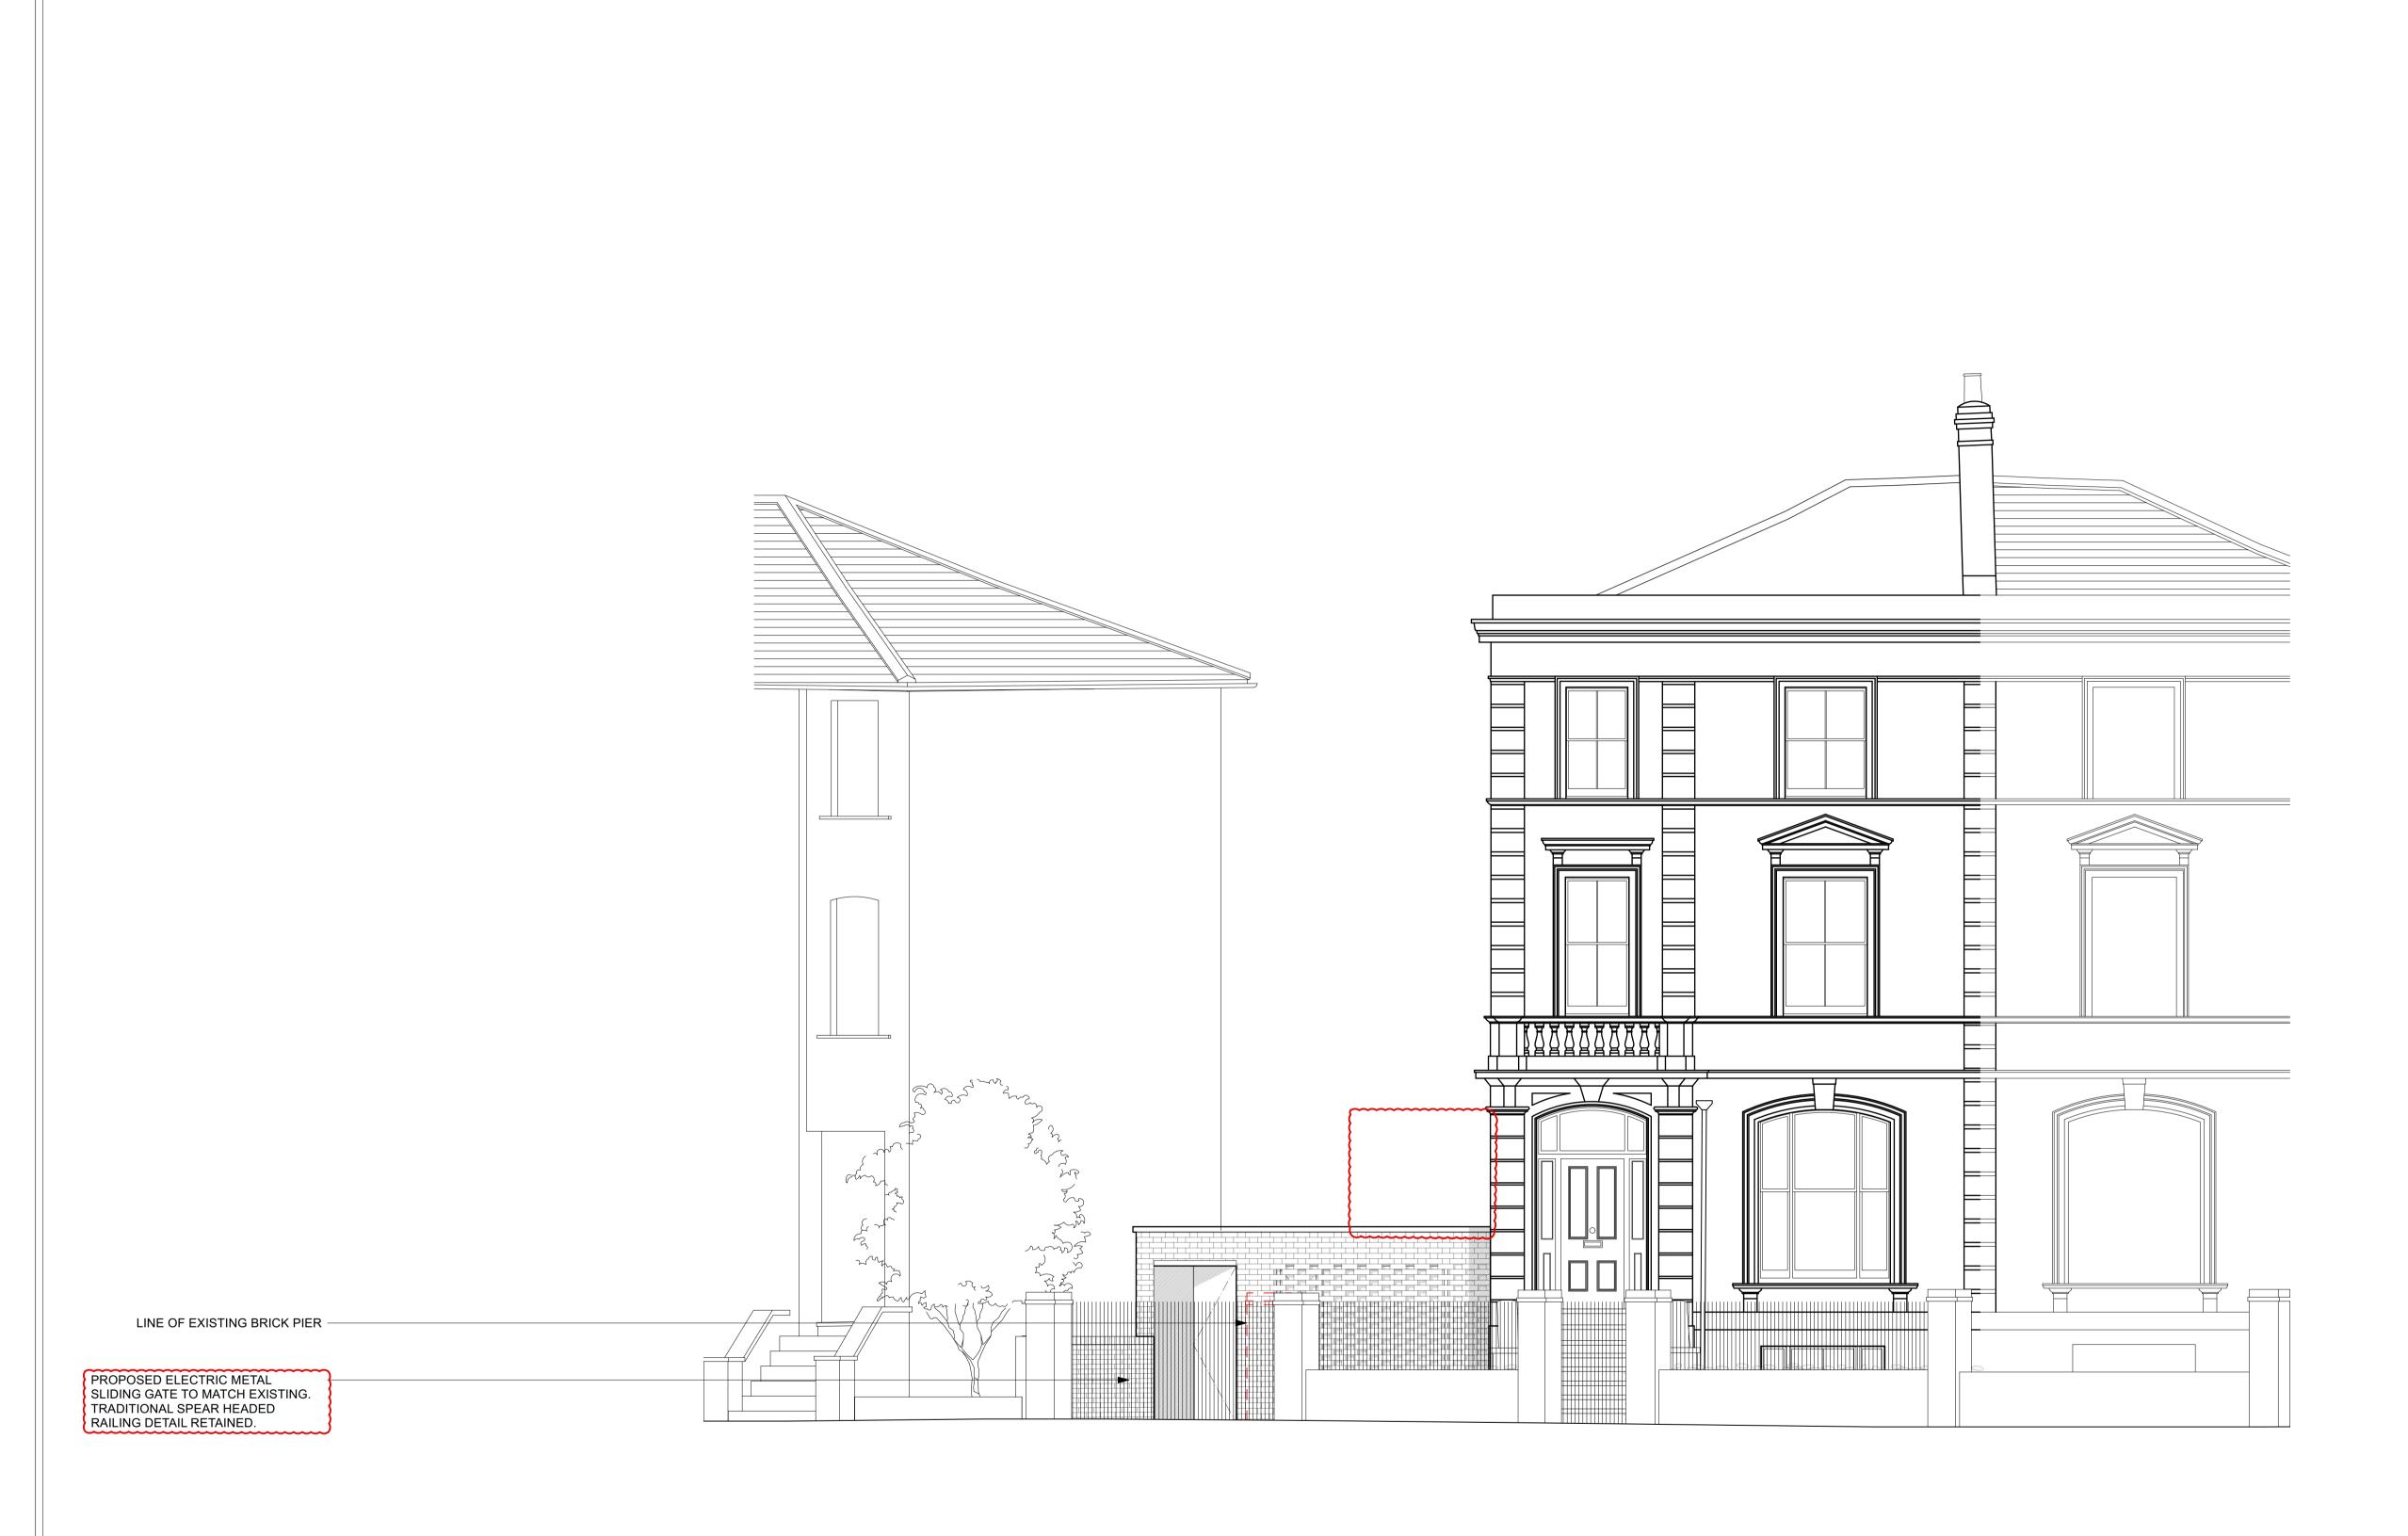

## PLANNING

PROJECT:

8 DARTMOUTH PARK ROAD, LONDON, NW5 1SU

PROJECT NUMBER: 1136

PROJECT STAGE: PLANNING

ISSUE DATE: DECEMBER 2023

SCALE: 1:50 @ A1 1:100 @ A3 DOCUMENT NUMBER: PL210

REVISION:

(EAST)

SUBJECT:

PROPOSED - FRONT ELEVATION

CLIENT: OLIVIA WAREHAM & ALEXANDER COFFEY

CHARLES TASHIMA ARCHITECTURE

Unit 6, Benwell Studios, II-I3 Benwell Road London, N7 7BL

Phone: 44(0) 207 28I 235I
Email: info@charlestashima.co.uk

Website: www.charlestashima.co.uk

0 1000 2000 3000 4000 Millimeters (mm)