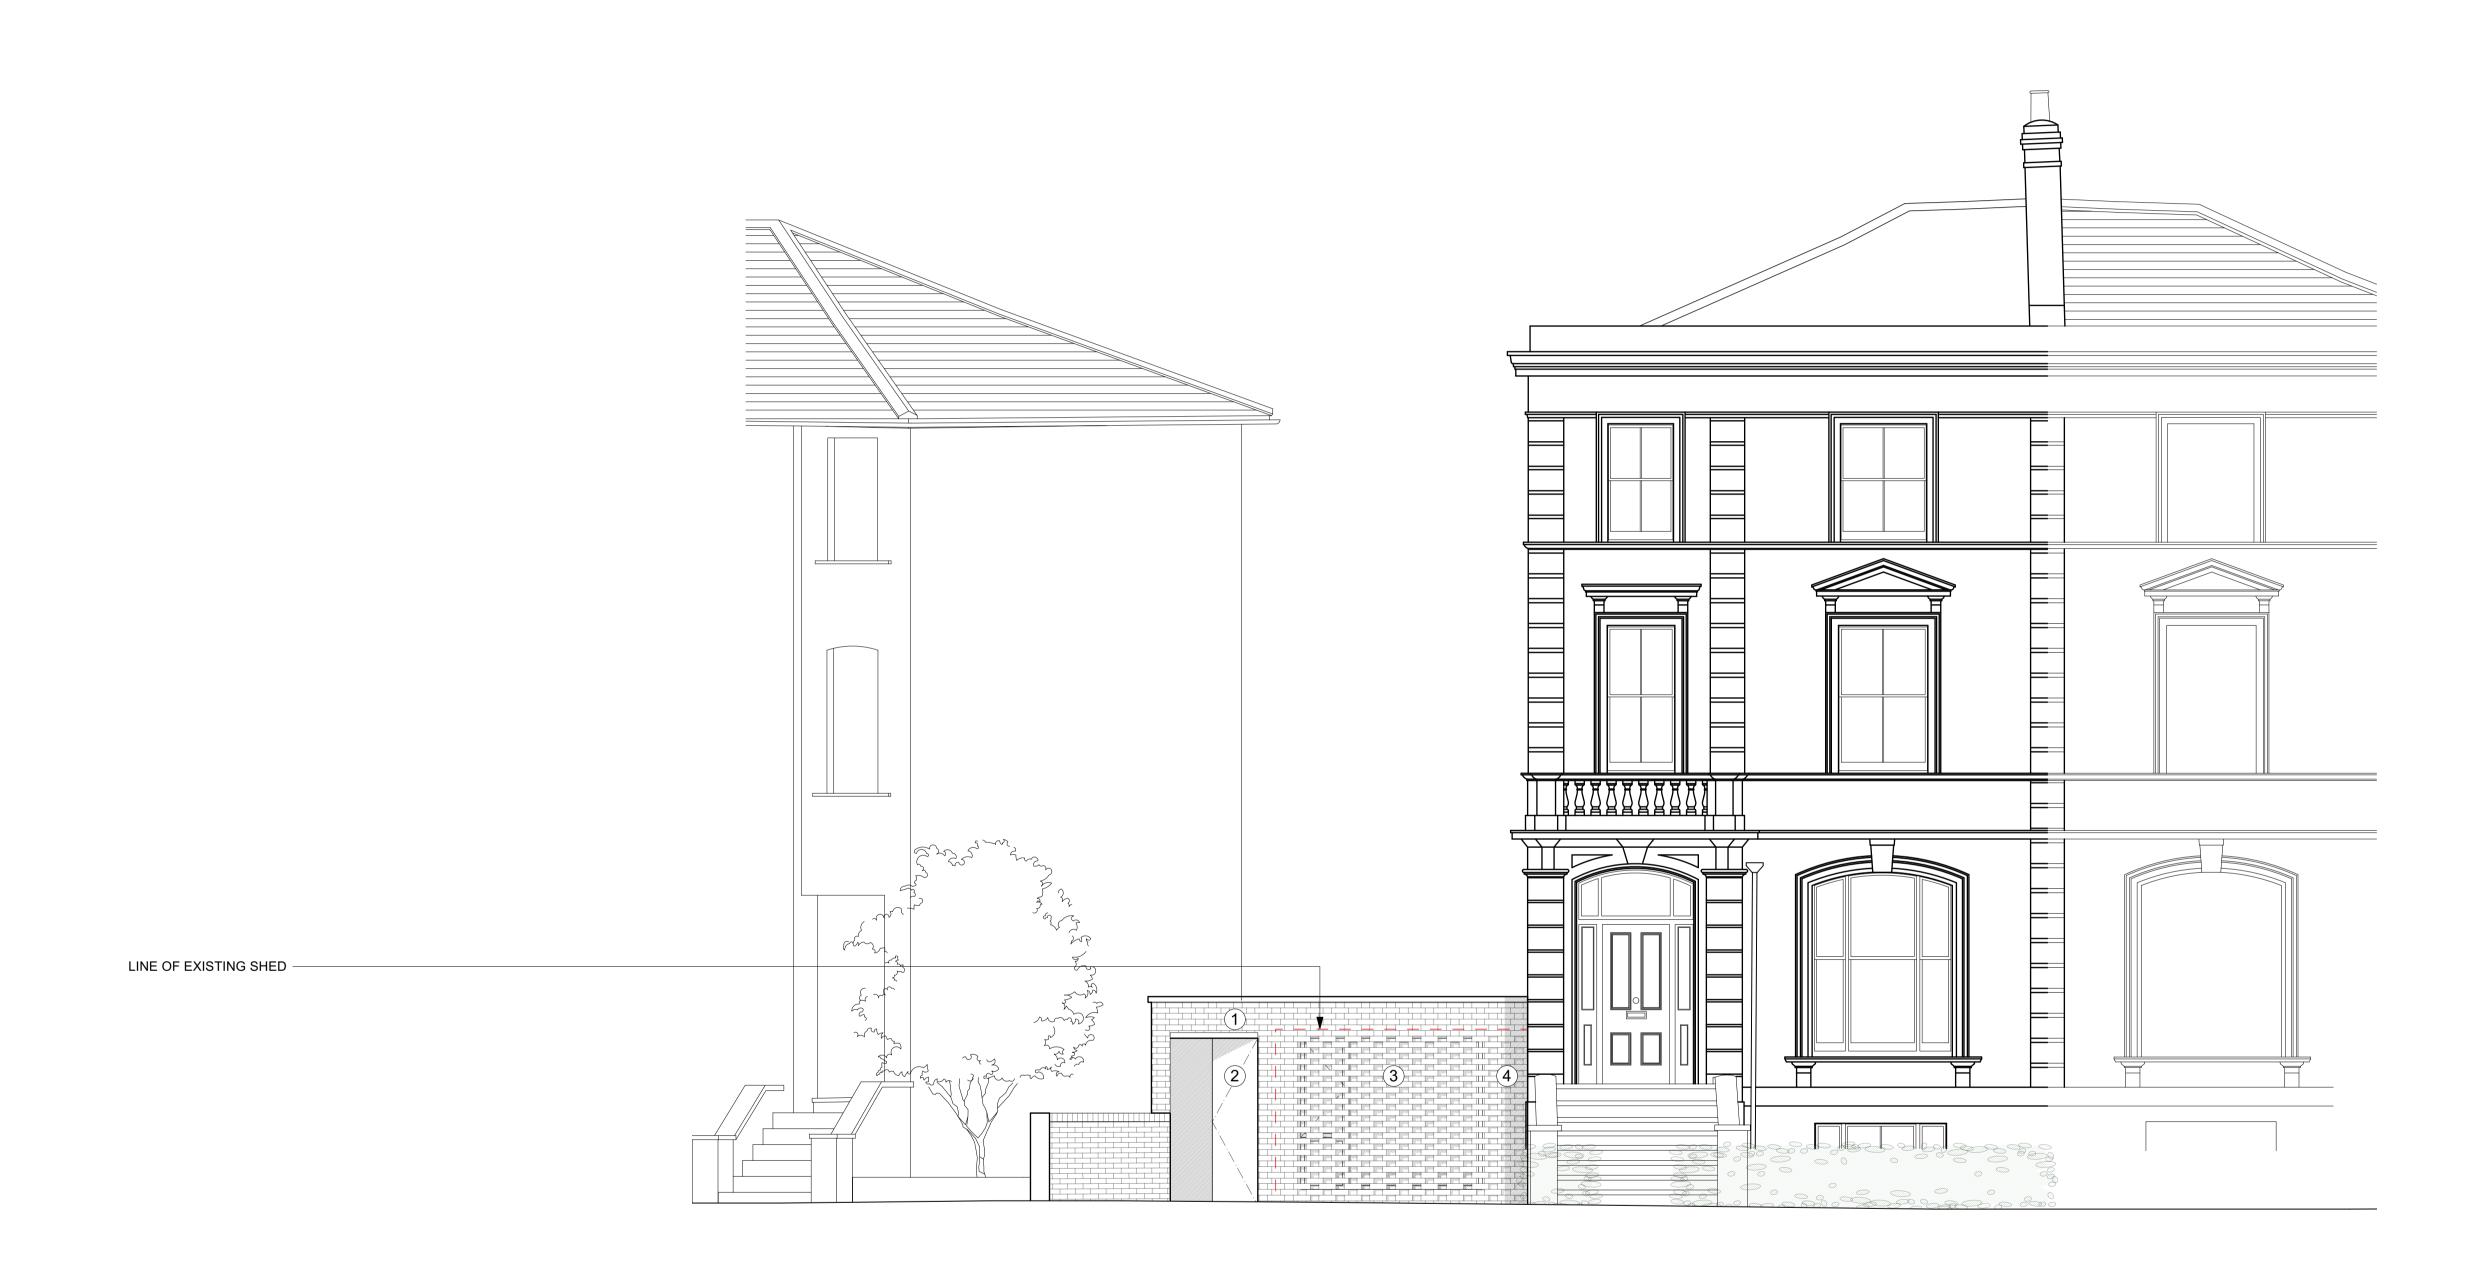

## <u>KEY</u>

1. SOLID BRICKWORK -COLOUR TO MATCH EXISTING LONDON STOCK ON HOST BUILDING

2. SOLID TIMBER DOOR

3. BRICK FILIGREE - HEADERS OMITTED. COLOUR TO MATCH EXISTING LONDON STOCK ON HOST BUILDING. 4. BRICK TEXTURE - HEADERS

SLIGHTLY RECESSED.
COLOUR TO MATCH
EXISTING LONDON STOCK
ON HOST BUILDING.

| REV. | DATE | ISSUE NOTES |
|------|------|-------------|
|      |      |             |
|      |      |             |
|      |      |             |
|      |      |             |
|      |      |             |
|      |      |             |
|      |      |             |
|      |      |             |
|      |      |             |
|      |      |             |

## **PLANNING**

8 DARTMOUTH PARK ROAD, LONDON, NW5 1SU

PROJECT NUMBER: 1136 PROJECT STAGE: PLANNING

ISSUE DATE: DECEMBER 2023 1:50 @ A1 1:100 @ A3 SCALE:

DOCUMENT NUMBER: PL210.1

REVISION:

PROPOSED - FRONT ELEVATION (EAST) - THROUGH DRIVEWAY