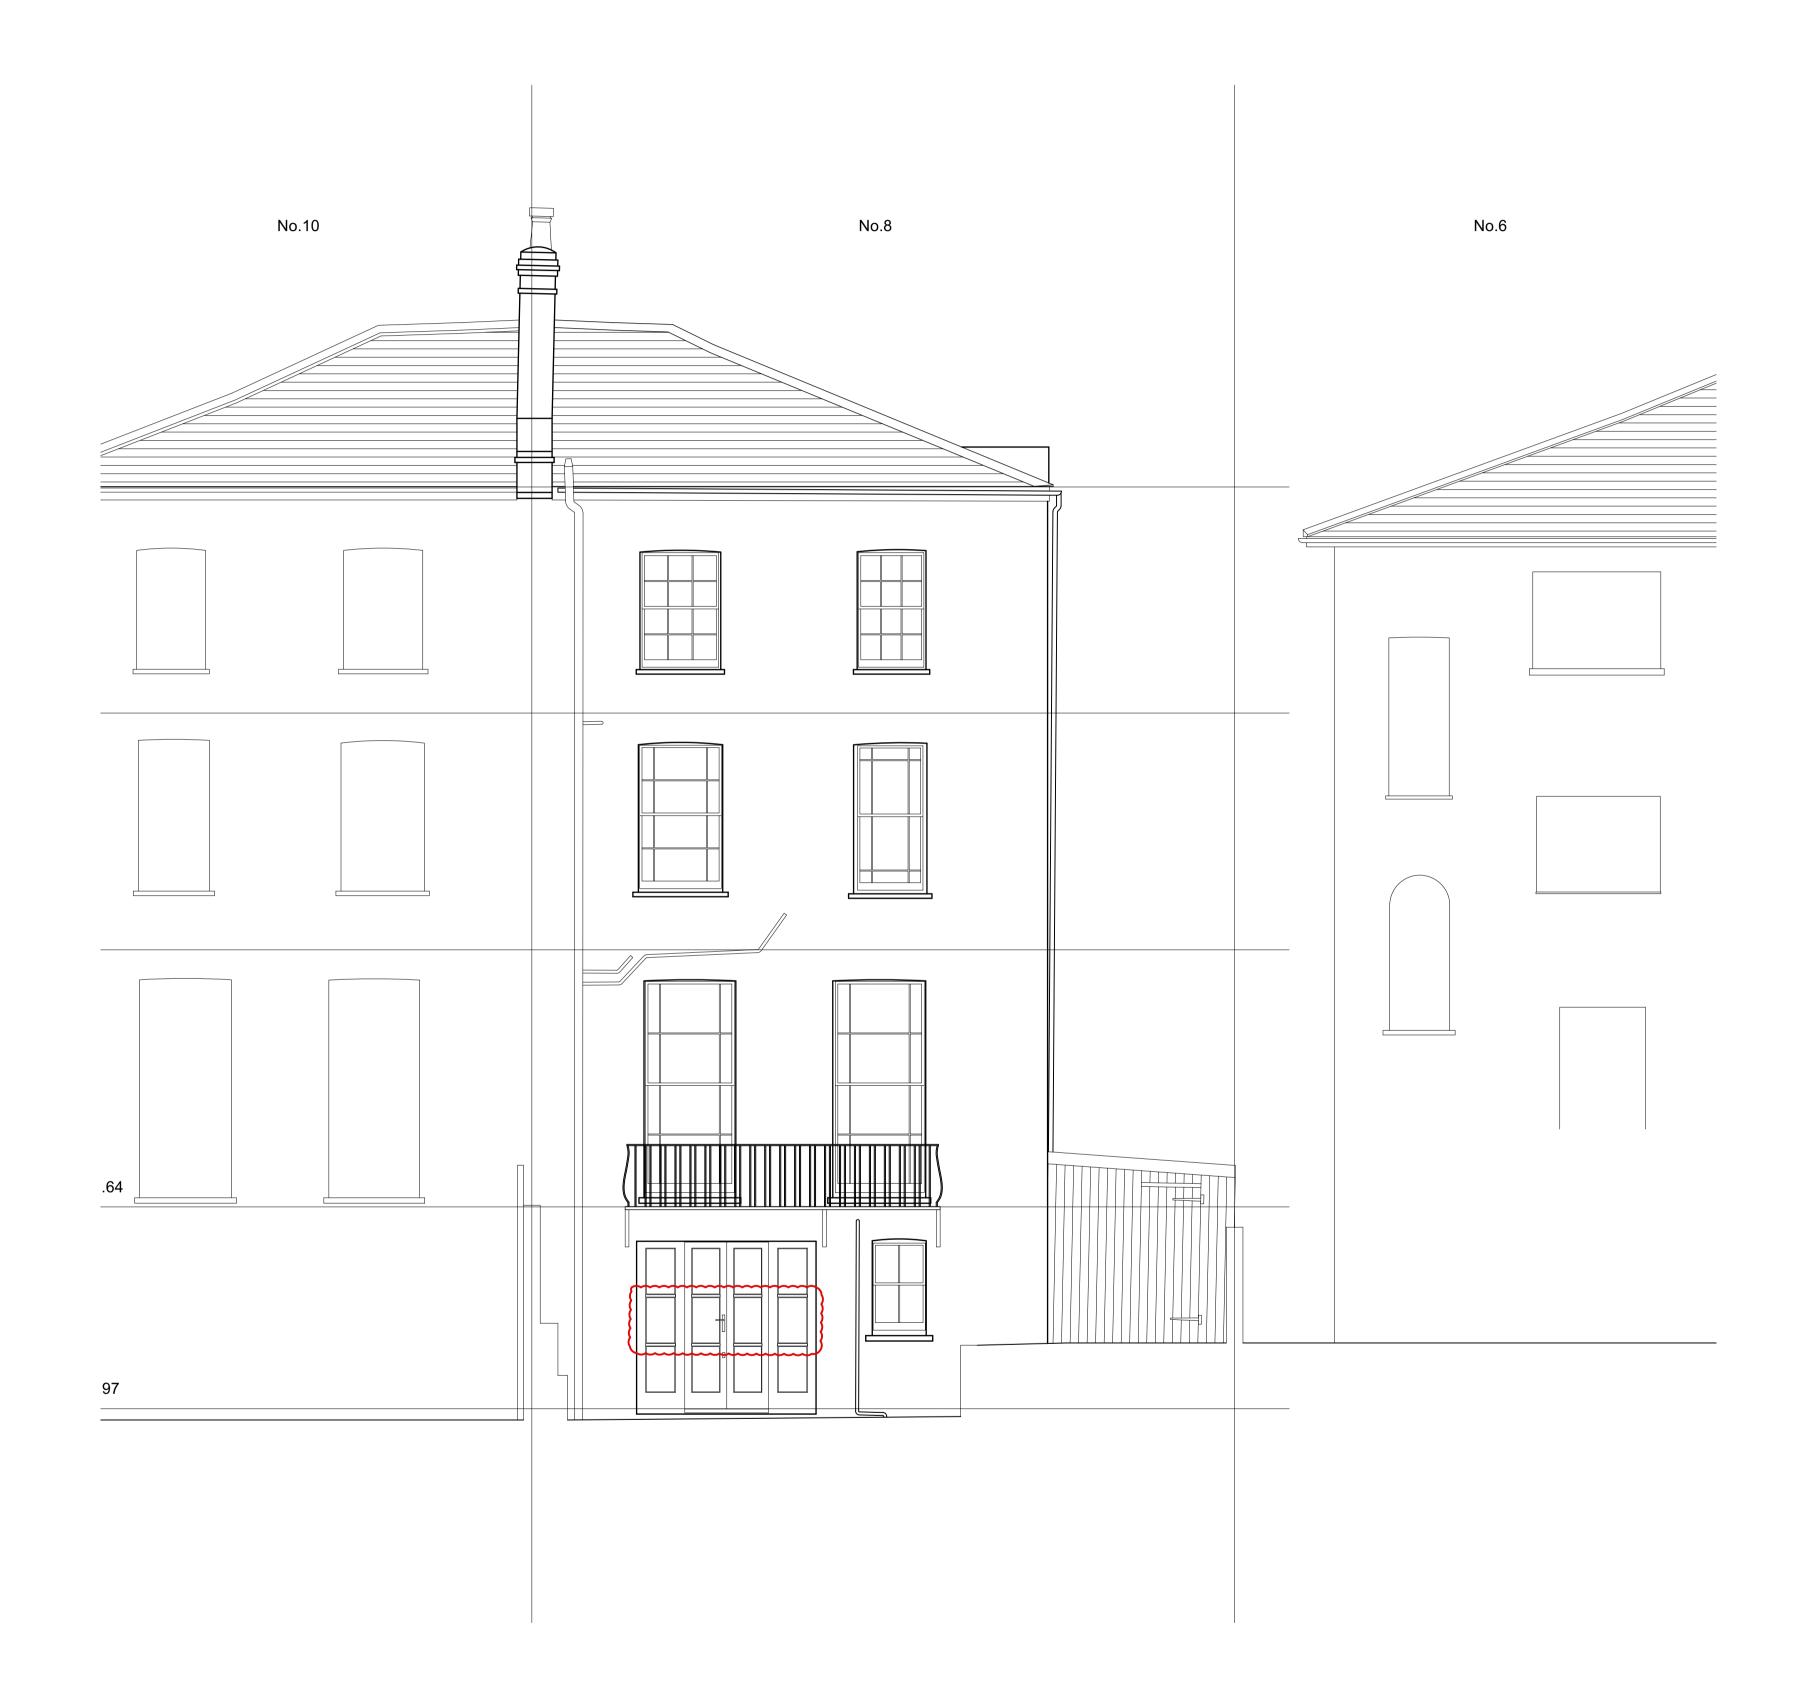

## PLANNING

PROJECT:

8 DARTMOUTH PARK ROAD, LONDON, NW5 1SU

PROJECT NUMBER: 1136

PROJECT STAGE: PLANNING

ISSUE DATE: DECEMBER

SCALE: DECEMBER 2023

1:50 @ A1
1:100 @ A3

DOCUMENT NUMBER: PL202

REVISION: A

SUBJECT:

EXISTING - REAR ELEVATION (WEST)

CLIENT: OLIVIA WAREHAM & ALEXANDER COFFEY

CHARLES TASHIMA
ARCHITECTURE

Unit 6, Benwell Studios, II-I3 Benwell Road
London, N7 7BL