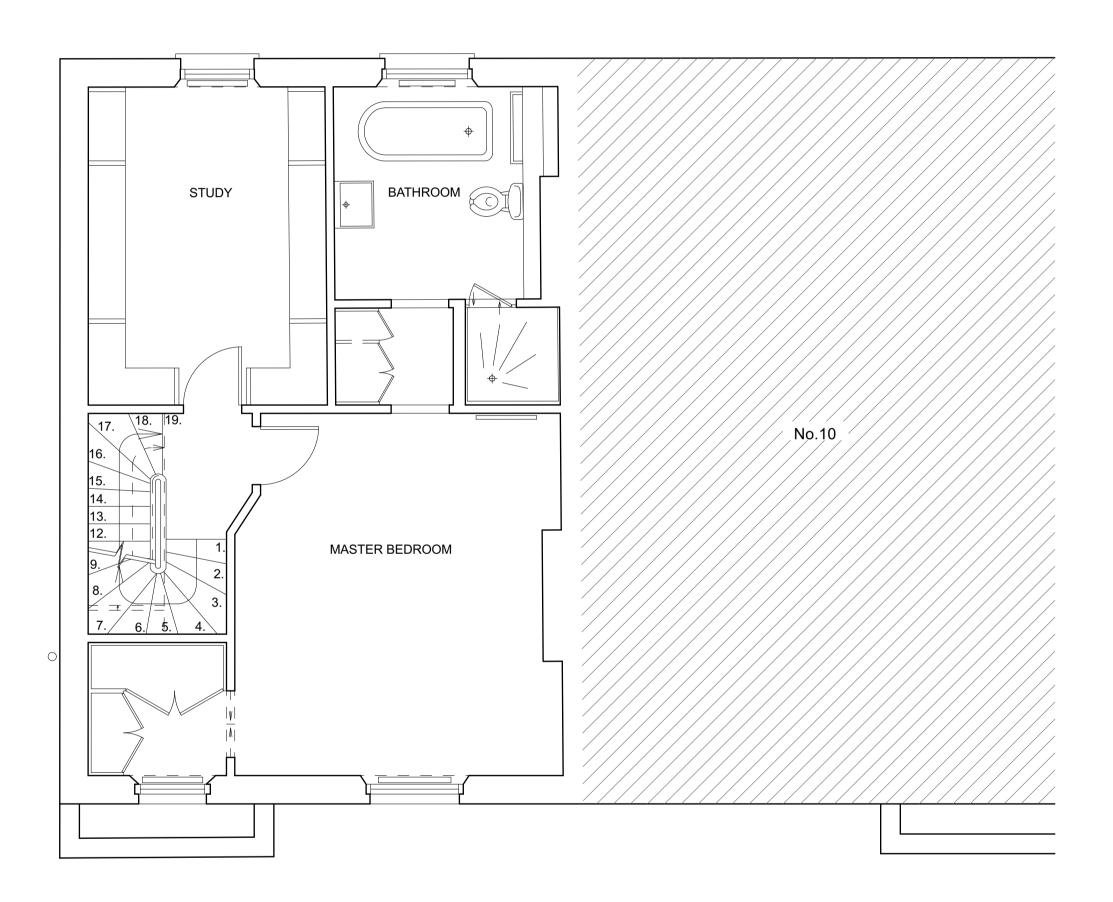

## PLANNING

PROJECT:

8 DARTMOUTH PARK ROAD, LONDON, NW5 1SU

PROJECT NUMBER: 1136

PROJECT STAGE: PLANNING

ISSUE DATE: DECEMBER 2023

SCALE: 1:50 @ A1
1:100 @ A3

DOCUMENT NUMBER: PL102

REVISION:

SUBJECT:

EXISTING - FIRST FLOOR PLAN

CLIENT: OLIVIA WAREHAM & ALEXANDER COFFEY

CHARLES TASHIMA ARCHITECTURE

Unit 6, Benwell Studios, II-I3 Benwell Road London, N7 7BL

Phone: 44(0) 207 28I 235I Email: info@charlestashima.co.uk Website: www.charlestashima.co.uk