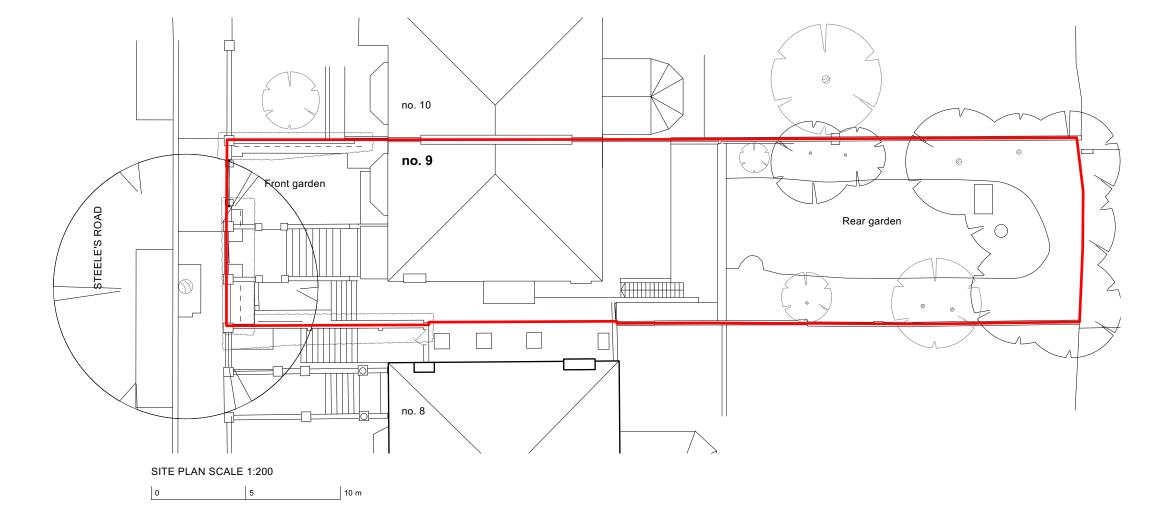

## PLANNING All dimensions must be confirmed on site and verified with the Architect. Any discrepencies on the drawing must be reported to the Architect prior to any works being carried out on site. DO NOT SCALE OFF THIS DRAWING, only use stated dimensions for setting out purposes. The copyright of this schedule / drawing remains with the Architect. No part of this schedule / drawing may be reproduced in any form or by any means without the written permission of Greenway Architects. Project: 9 Steele's Road NW3 4SE Drawing Title: Existing Location Plan and Site Plan Drawing No.: 1959-E-100 Scale 1:1000 1:200 @ A3 Date 01.12.2021 Drawn by - LDA greenwayarchitects Branch Hill Mews, London NW3 7LT Tel +44 (0)20 7435 6091 www.greenwayarchitects.co.uk