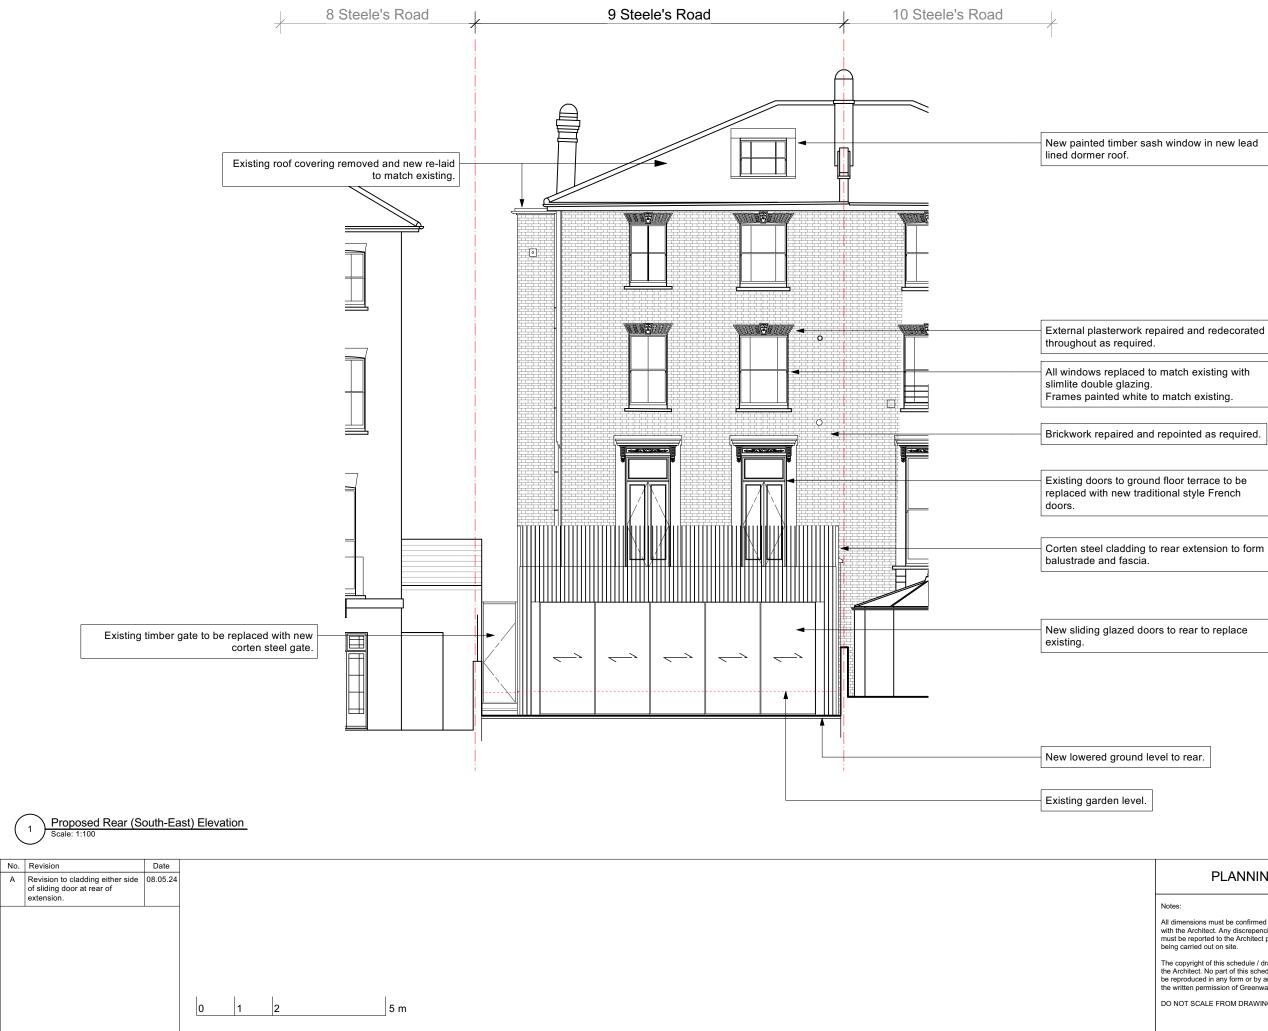

| 10011 | <br>110.00 | icuu |  |
|-------|------------|------|--|
|       |            |      |  |
|       |            |      |  |
|       |            |      |  |
|       |            |      |  |
|       |            |      |  |

| ł | and | redecorated |  |
|---|-----|-------------|--|
|   |     |             |  |

| PLANNING                                                                                                           | project: 9 STEELE'S ROAD                                                                                          |                   |  |
|--------------------------------------------------------------------------------------------------------------------|-------------------------------------------------------------------------------------------------------------------|-------------------|--|
| ensions must be confirmed on site and verified                                                                     | drawing title: Proposed<br>Rear (SE) Elevation                                                                    |                   |  |
| Architect. Any discrepencies on the drawing<br>reported to the Architect prior to any works<br>arried out on site. | drawing no: 1959-P-213 / A                                                                                        |                   |  |
| hitect. No part of this schedule / drawing remains with<br>oduced in any form or by any means without              | date: MAY 23                                                                                                      | 1.1.100 @ 4.2     |  |
| ten permission of Greenway Architects.                                                                             | drawn by: MR                                                                                                      | scale: 1:100 @ A3 |  |
| T SCALE FROM DRAWING                                                                                               | greenwayarchitects<br>Branch Hill Mews, London NW3 7LT<br>Tel +44 (0)20 7435 6091<br>www.greenwayarchitects.co.uk |                   |  |