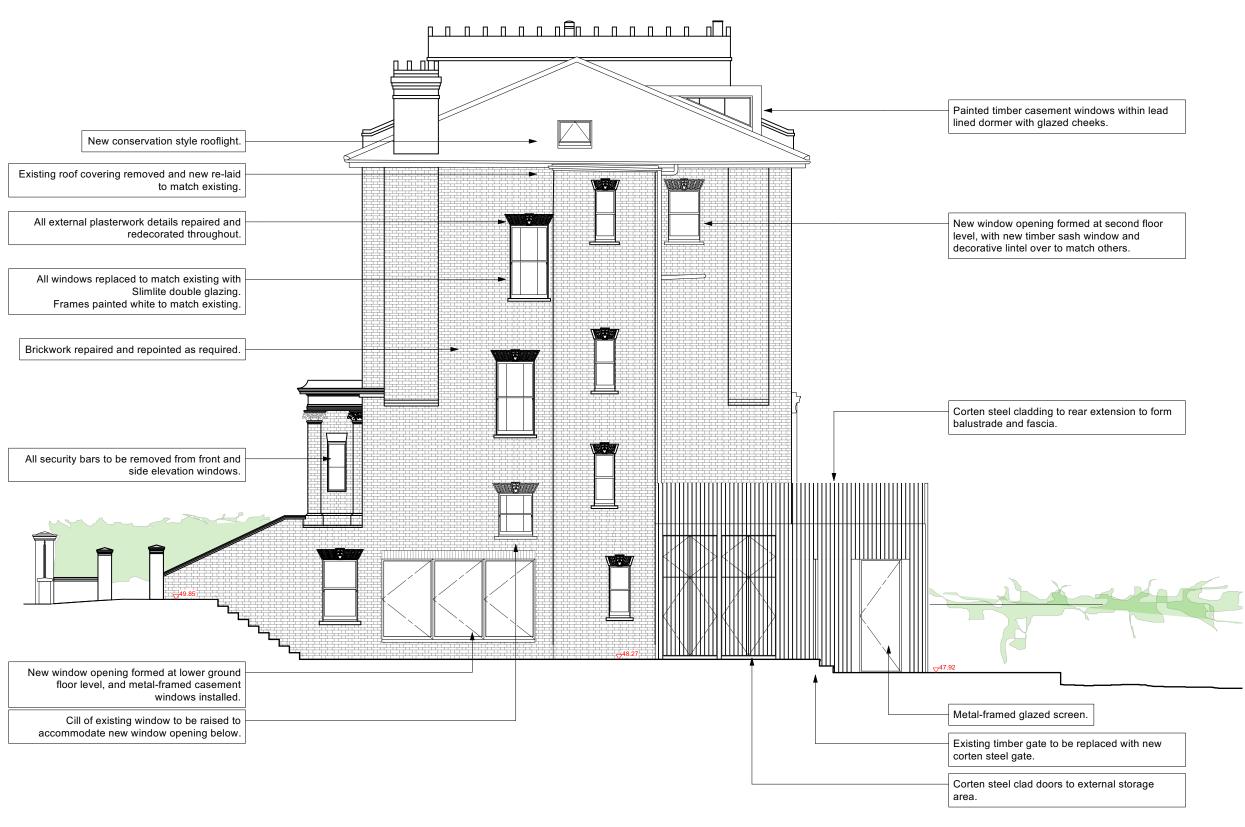

## Proposed Side (South-West) Elevation Scale: 1:100

|        | Ta                                                                               | -                |                                                                                                                                                                                                                                                                                                                                                                                                                                                                                                                                                                                                                                                                                                                                                                                                                                                                                                                                                                                                                                                                                                                                                                                                                                                                                                                                                                                                                                                                                                                                                                                                                                                                                                                                                                                                                                                                                                                                                                                                                                                                                                                                |                           |                                                                                                           |                   |                            |
|--------|----------------------------------------------------------------------------------|------------------|--------------------------------------------------------------------------------------------------------------------------------------------------------------------------------------------------------------------------------------------------------------------------------------------------------------------------------------------------------------------------------------------------------------------------------------------------------------------------------------------------------------------------------------------------------------------------------------------------------------------------------------------------------------------------------------------------------------------------------------------------------------------------------------------------------------------------------------------------------------------------------------------------------------------------------------------------------------------------------------------------------------------------------------------------------------------------------------------------------------------------------------------------------------------------------------------------------------------------------------------------------------------------------------------------------------------------------------------------------------------------------------------------------------------------------------------------------------------------------------------------------------------------------------------------------------------------------------------------------------------------------------------------------------------------------------------------------------------------------------------------------------------------------------------------------------------------------------------------------------------------------------------------------------------------------------------------------------------------------------------------------------------------------------------------------------------------------------------------------------------------------|---------------------------|-----------------------------------------------------------------------------------------------------------|-------------------|----------------------------|
| N<br>A | o. Revision  Window opening to side elevation revised.                           | Date<br>03.08.23 | PLANN                                                                                                                                                                                                                                                                                                                                                                                                                                                                                                                                                                                                                                                                                                                                                                                                                                                                                                                                                                                                                                                                                                                                                                                                                                                                                                                                                                                                                                                                                                                                                                                                                                                                                                                                                                                                                                                                                                                                                                                                                                                                                                                          | NG                        | project: 9 STEELE'S ROAD                                                                                  |                   |                            |
| Е      | Revision to cladding at side rear corner of extension; external store door sizes | 08.05.24         | All dimensions must be confirm                                                                                                                                                                                                                                                                                                                                                                                                                                                                                                                                                                                                                                                                                                                                                                                                                                                                                                                                                                                                                                                                                                                                                                                                                                                                                                                                                                                                                                                                                                                                                                                                                                                                                                                                                                                                                                                                                                                                                                                                                                                                                                 | ed on site and verified   | drawing title                                                                                             | Propos<br>Side (S | sed<br>SW) Elevation       |
|        | revised.                                                                         |                  | with the Architect. Any discrept must be reported to the Archite being carried out on site.                                                                                                                                                                                                                                                                                                                                                                                                                                                                                                                                                                                                                                                                                                                                                                                                                                                                                                                                                                                                                                                                                                                                                                                                                                                                                                                                                                                                                                                                                                                                                                                                                                                                                                                                                                                                                                                                                                                                                                                                                                    | ct prior to any works     | drawing no: 1959-P-212 / B                                                                                |                   |                            |
|        |                                                                                  |                  | The copyright of this schedule the Archard this schedule this sche | hedule / drawing may      | date: M                                                                                                   | AY 23             | scale: 1:100 @ A3          |
|        |                                                                                  |                  | the written permission of Green                                                                                                                                                                                                                                                                                                                                                                                                                                                                                                                                                                                                                                                                                                                                                                                                                                                                                                                                                                                                                                                                                                                                                                                                                                                                                                                                                                                                                                                                                                                                                                                                                                                                                                                                                                                                                                                                                                                                                                                                                                                                                                | nway Architects.          | drawn by: MF                                                                                              | ₹                 | scale. 1.100 @ A3          |
|        |                                                                                  |                  | 0 1 2 5 m                                                                                                                                                                                                                                                                                                                                                                                                                                                                                                                                                                                                                                                                                                                                                                                                                                                                                                                                                                                                                                                                                                                                                                                                                                                                                                                                                                                                                                                                                                                                                                                                                                                                                                                                                                                                                                                                                                                                                                                                                                                                                                                      | DO NOT SCALE FROM DRAWING | greenwayarchitects  Branch Hill Mews, London NW3 7LT Tel +44 (0)20 7435 6091 www.greenwayarchitects.co.uk |                   | ondon NW3 7LT<br>7435 6091 |