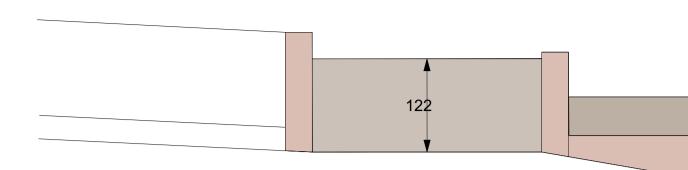

front boundary - materials as already approved in drawing CD\_018\_A position of gates to fit this design adjusted as shown above

~20

ŵ

10

స్తు

wood access gate to bin store as detailed in elevation above - base of bin store at pavement height will mean that bins are well hidden and do not spoil the view of this pretty house and garden from the street or from within the garden —