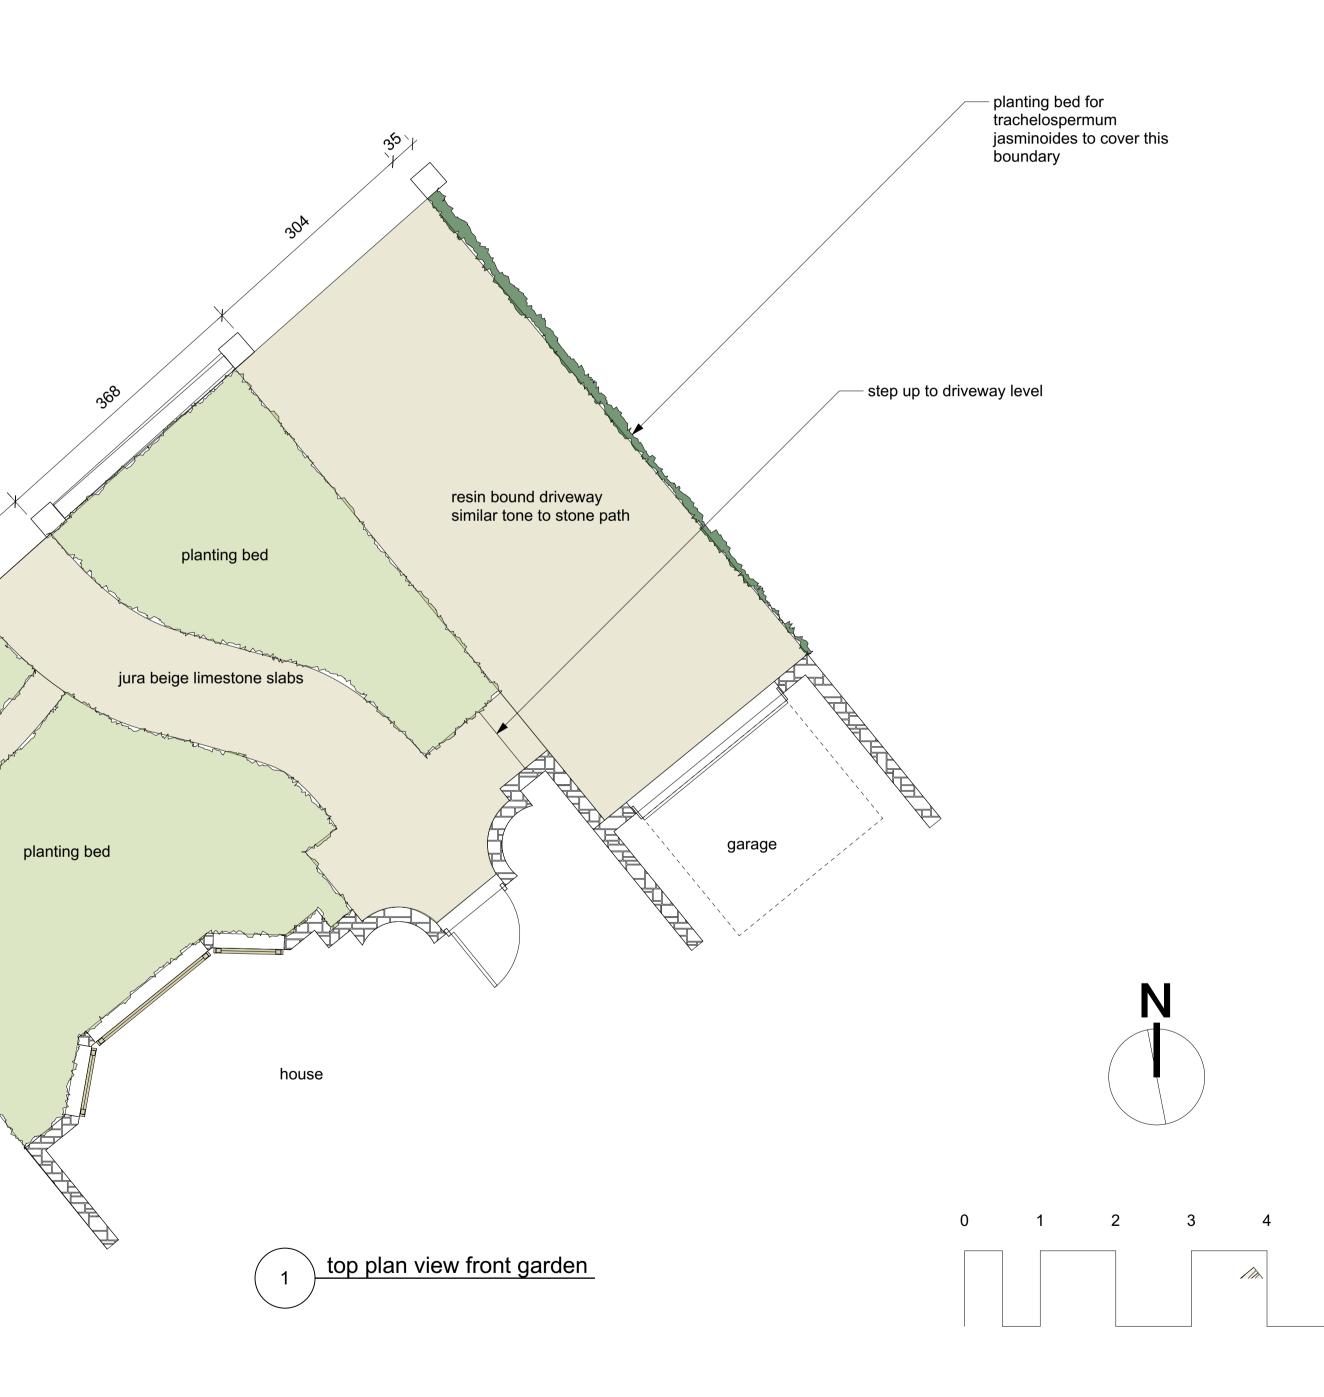

## Planting style for front garden

Evergreen structure provided by shrubs including 5 x Pittosporum Golf Ball 10L 3 x Taxus baccata ball 50cms diameter 5 x Euphorbia characias wulfenii 5L 3 x Sarcococca hookeriana var digyna 5L 3 x Mahonia soft caress 5L

Herbaceous perennials planted between at a rate of 5 x 2L per m2 for sucession of flowers for long season of interest and to provide food for pollinating insects.

| Please do not scale from this drawin                                                                                                                                           | g                                                                                                                         |
|--------------------------------------------------------------------------------------------------------------------------------------------------------------------------------|---------------------------------------------------------------------------------------------------------------------------|
| Contractors must double check all mean<br>Figured dimensions are to be used in p<br>All drawings should be read with the rel                                                   |                                                                                                                           |
| In in doubt please ask                                                                                                                                                         |                                                                                                                           |
| Design Firm                                                                                                                                                                    |                                                                                                                           |
| A.                                                                                                                                                                             |                                                                                                                           |
|                                                                                                                                                                                |                                                                                                                           |
| A[D]                                                                                                                                                                           | 0 11                                                                                                                      |
| N/Clari                                                                                                                                                                        | ssa Audd                                                                                                                  |
| \ <b>I</b> /                                                                                                                                                                   | ssa Judd                                                                                                                  |
| V gard                                                                                                                                                                         | ssa Judd<br>len design<br>d, London NW3 2HS                                                                               |
| 2 Shirlock Roa                                                                                                                                                                 | len design                                                                                                                |
| 2 Shirlock Roa<br>2 Shirlock Roa<br>clarissajuddgardens@                                                                                                                       | len design<br>d, London NW3 2HS<br>2gmail.com 07900884443                                                                 |
| 2 Shirlock Roa<br>2 Shirlock Roa<br>clarissajuddgardens@                                                                                                                       | len design<br>d, London NW3 2HS                                                                                           |
| V gard<br>2 Shirlock Roa<br>clarissajuddgardens@<br>Project Title<br>38 Pl                                                                                                     | len design<br>d, London NW3 2HS<br>2gmail.com 07900884443                                                                 |
| V gard<br>2 Shirlock Roa<br>clarissajuddgardens@<br><sup>troject Title</sup><br>38 Pl                                                                                          | len design<br>d, London NW3 2HS<br><sup>g</sup> gmail.com 07900884443<br>atts Lane                                        |
| V gard<br>2 Shirlock Roa<br>clarissajuddgardens@<br>*roject Title<br>38 Pl                                                                                                     | len design<br>d, London NW3 2HS<br><sup>g</sup> gmail.com 07900884443<br>atts Lane                                        |
| V gard<br><sup>2</sup> Shirlock Roa<br>clarissajuddgardens@<br>Project Title<br>Sheet Title<br>Front garden<br>Drawn By<br>Clarissa                                            | len design<br>d, London NW3 2HS<br>gmail.com 07900884443<br>atts Lane<br>Masterplan<br>Scale 1:50 @ A1<br>Sheet No. Sht-3 |
| V gard<br><sup>2</sup> Shirlock Roa<br>clarissajuddgardens@<br><sup>2</sup> roject Title<br><b>38 Pl</b><br>Sheet Title<br><b>Front garden</b><br>Drawn By<br>Clarissa<br>Date | len design<br>d, London NW3 2HS<br>gmail.com 07900884443<br>atts Lane<br>Masterplan<br>Scale 1:50 @ A1                    |