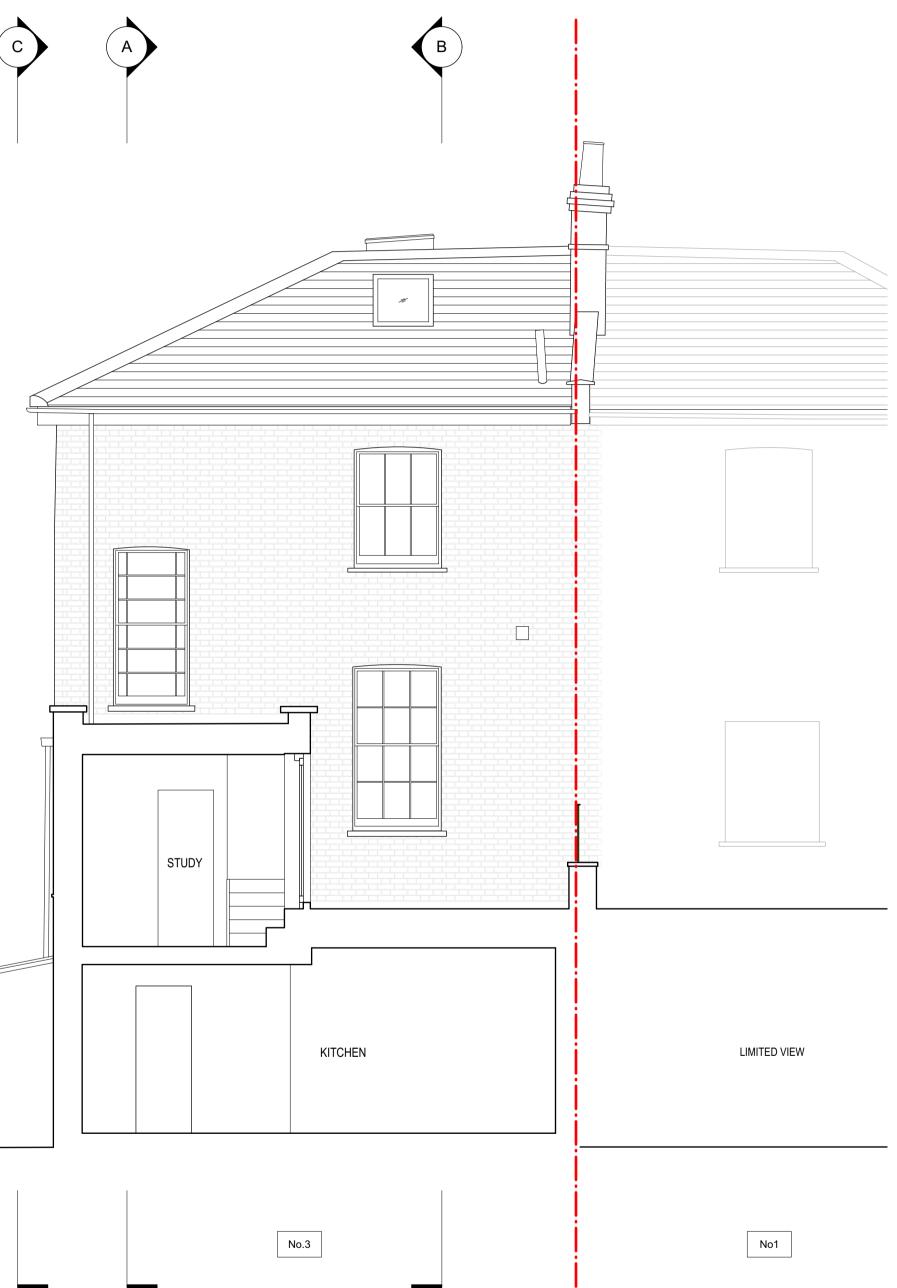

|   | DATE                                                                                         | REVISION HISTORY | (                       | REV |
|---|----------------------------------------------------------------------------------------------|------------------|-------------------------|-----|
|   | ADDRESS:<br>3 LAWFORD ROAD<br>LONDON<br>NW5 2LH                                              |                  |                         |     |
|   | FIRST ISSUE DATE:                                                                            |                  | 15/05/2024              |     |
|   | SCALE:                                                                                       |                  | 1:50 @ A1<br>1:100 @ A3 |     |
|   | DOCUMENT NUMBER:                                                                             |                  | PL-007                  |     |
|   | REVISION:                                                                                    |                  | 1                       |     |
|   | DRAWING TITLE:<br>EXISTING SECTION D<br>Ohse Lauand Architects<br>Email: info@ohselauand.com |                  |                         |     |
|   |                                                                                              |                  |                         |     |
| 5 |                                                                                              |                  |                         |     |