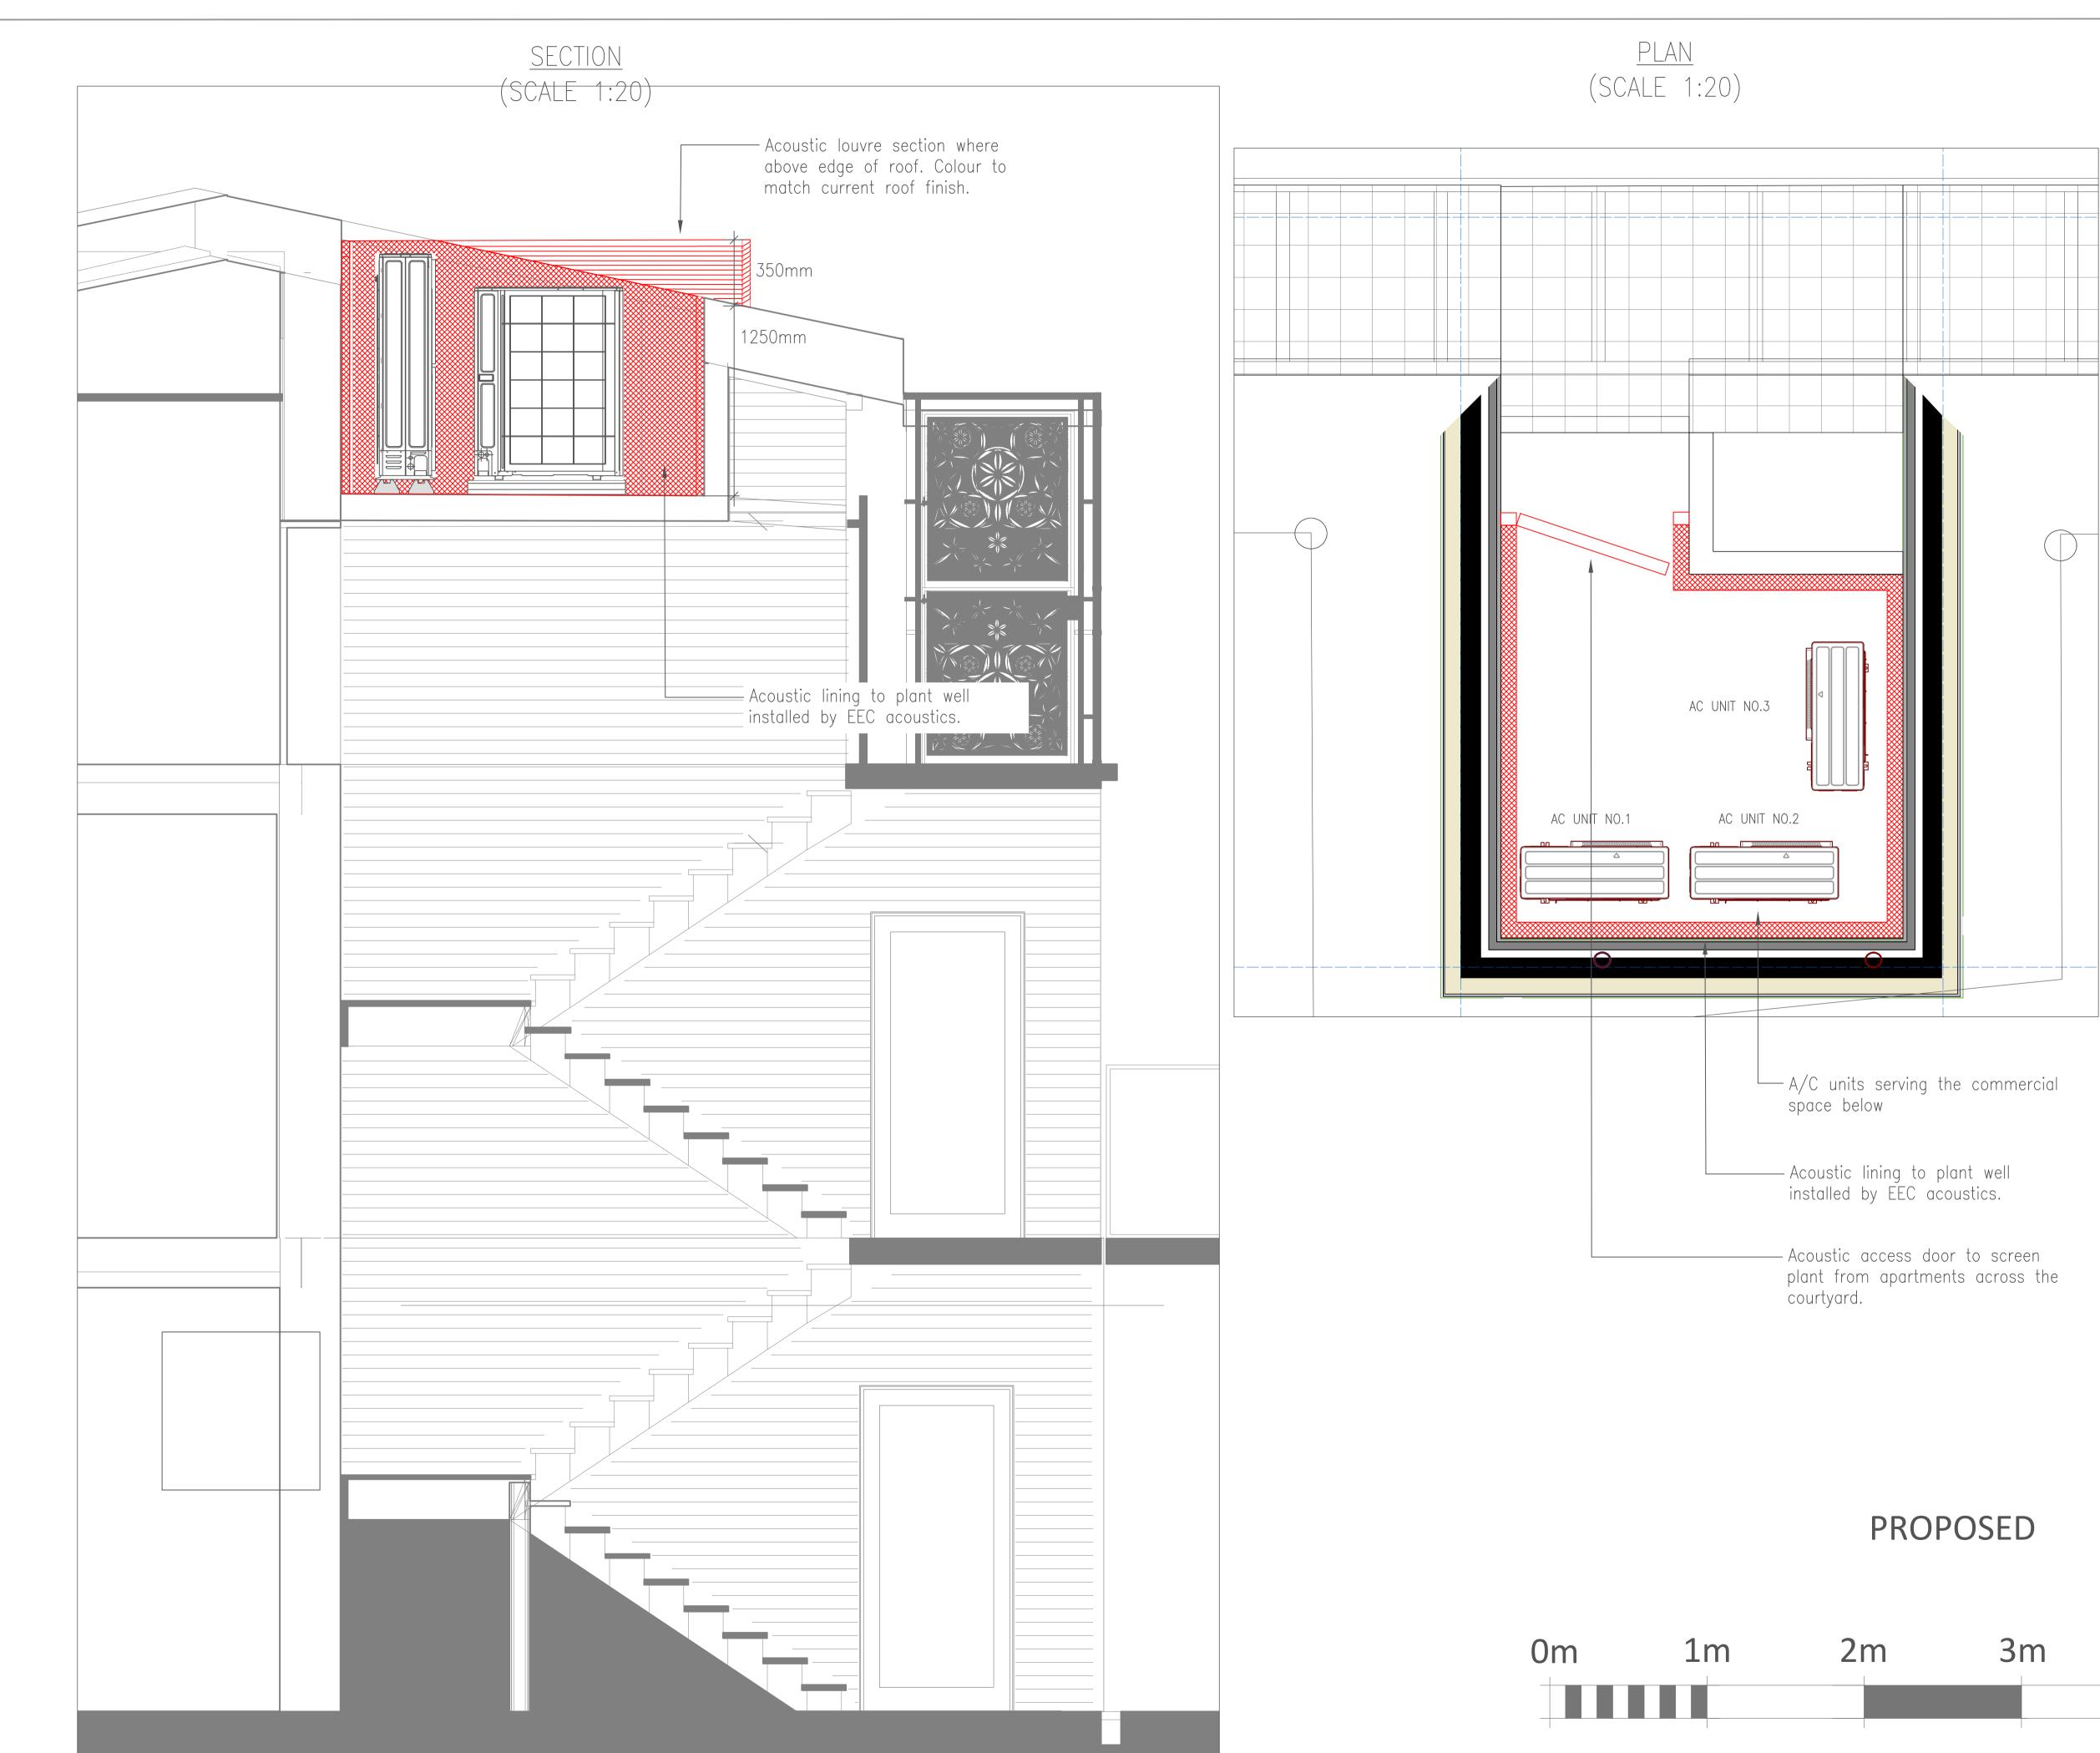

| I. DO, NOT SOLE OFF THIS DRAWNG, ALWAYS WORKS TO NOTED DIMENSIONS AND DIE VERRIED DIMENSIONS.     I. THIS DRAWING IS TO BE PRZU IN COMUNITION WITH ALL MACHTERIZATIONS, STRUCTURA, WITH THE CHRENT BE SPECIFICATIONS.     ANY DESCREPANCIES SHOULD BE BROUGHT TO THE ATTENTION     of THE CATOR CUIDANCE.     ALL ELECTRICAL WORKS SHALL COMPLY WITH THE CURRENT EST     TRICTICAL CONTROL OF THE VET WARK REGULATIONS.     THE EDITION.     THE EDITION.     THE DIFTION OF THE VET WARK REGULATIONS.     THE EDITION.     THE DIFTION OF THE VET WARK REGULATIONS.     THE DIFTION OF THE VET WARK REGULATIONS.     THE DIFTION OF THE VET WARK REGULATIONS.     THE DIFTION.     THE DIFTION OF THE VET WARK REGULATIONS.     THE DIFTION.     THE DIFTION OF THE VET WARK REGULATIONS.     THE DIFTION OF THE VET WARK REGULATIONS.     THE DIFTION.     THE D     | GENERAL NOTES:                                                                            |                |
|-------------------------------------------------------------------------------------------------------------------------------------------------------------------------------------------------------------------------------------------------------------------------------------------------------------------------------------------------------------------------------------------------------------------------------------------------------------------------------------------------------------------------------------------------------------------------------------------------------------------------------------------------------------------------------------------------------------------------------------------------------------------------------------------------------------------------------------------------------------------------------------------------------------------------------------------------------------------------------------------------------------------------------------------------------------------------------------------------------------------------------------------------------------------------------------------------------------------------------------------------------------------------------------------------------------------------------------------------------------------------------------------------------------------------------------------------------------------------------------------------------------------------------------------------------------------------------------------------------------------------------------------------------------------------------------------------------------------------------------------------------------------------------------------------------------------------------------------------------------------------------------------------------------------------------------------------------------------------------------------------------------------------------------------------------------------------------------------------------------------------------|-------------------------------------------------------------------------------------------|----------------|
| Rechtertural, and engineering design limited       Acchtectural, contractor shall be engugent to the attention<br>of the CA FOR GUDANCE.       ALL PLANT TO BE MOUNTED ON OF THE LIT WERKER CREDIATIONS<br>AND ALL RELEVANT BUILDING REGULATIONS DOWNERS.       S. THE ELECTRICAL CONTRACTOR SHALL BE A CURRENT, CERTIFIED<br>NUMERIC DRAMEATION.       TECHNICAL NOTES:       I. ALL PLANT TO BE MOUNTED ON RECYCLED SIR RUBBER FEET<br>C/W 21X11MK SUPPORT CHANKEL.       P. PLANT TO BE MOUNTED ON RECYCLED SIR RUBBER FEET<br>C/W 21X11MK SUPPORT CHANKEL.       PLANT REAL TO HAVE ACOUSTIC ENCLOSURE TO PREVENT<br>NUISANCE NOISE.       B. THERE SHALL BE NO FIXINGS THROUGH ROOF COVERING<br>WITHOUT PRIOR APPROVAL FROM CLIENT.       B. ALL EQUPMENT AS SPECIFIED AND PROVIDED BY SAMSUNG LTD       I. ALL EQUPMENT AS SPECIFIED AND PROVIDED BY SAMSUNG LTD       Project:<br>30A HIGHGATE ROAD       Clent:<br>LONDON BUILDINGS TD       The:<br>MECHANICAL SERVICES<br>COOLING PLANT LAYOUT<br>ROOF LEVEL       Down<br>MS       The:<br>MS                                                                                                                                                                                                                                                                                                                                                                                                                                                                                                                                                                                                                                                                                                                                                                                                                                                                                                                                                                                                                                                                      | 1. DO NOT SCALE OFF THIS DRAWING. ALWAYS WOF                                              | RKS TO NOTED   |
| 3. ANY DISCREPANCIES SHOULD BE BROUGHT TO THE ATTENTION<br>OF THE CA FOR GUIDANCE. 4. ALL ELECTRICAL WORKS SHALL COMPLY WITH THE CURRENT BS<br>2017/2018 181H EDITION OF THE LET WINKS REGULATIONS<br>AND RECISTERED MEMBER OF A PROFESSIONAL BODY SUCH AS<br>NICIEC COMMUNICATION SHALL BE A COURSENT, CRITIETED<br>AND RECISTERED MEMBER OF A PROFESSIONAL BODY SUCH AS<br>NICIEC COMMUNICATION THAN EL. 7. PLANT AREA TO HAVE ACOUSTIC ENCLOSURE TO PREVENT<br>INJUNCE NOEE. 6. ALL PLANT TO BE MOUNTED ON RECYCLED SOR RUBBER FEET<br>C/W 21X41MA SUPPORT CHANNELL. 7. PLANT AREA TO HAVE ACOUSTIC ENCLOSURE TO PREVENT<br>INJUNCE NOEE. 8. THERE SHALL BE NO FININGS THROUGH ROOF COVERING<br>WITHOUT PRICE APPROVAL FROM CLIENT. 9. ALL EQUIPMENT AS SPECIFIED AND PROVIDED BY SAMSUNG LTD NOE                                                                                                                                                                                                                                                                                                                                                                                                                                                                                                                                                                                                                                                                                                                                                                                                                                                      | ARCHITECTURAL, STRUCTURAL AND ENGINEERING                                                 |                |
| Ref       Refuint       Explore       Date:         State       ELECTRICAL CONTRACTOR SHALL BE A CURRENT, CERTIFIED AND RECISTERED MANDER OF A PROFESSIONAL BODY SUCH AS NICICE CREARAUXTON.         IECHNICAL NOTES:       6. ALL PLANT TO BE MOUNTED ON RECYCLED SBR RUBBER FEET c/w 21X41MM SUPPORT CHANNEL.         PLANT TO BE MOUNTED ON RECYCLED SBR RUBBER FEET c/w 21X41MM SUPPORT CHANNEL.       7. PLANT TO BE MOUNTED ON RECYCLED SBR RUBBER FEET c/w 21X41MM SUPPORT CHANNEL.         IECHNICAL NOTES:       6. ALL PLANT TO BE MOUNTED ON RECYCLED SBR RUBBER FEET c/w 21X41MM SUPPORT CHANNEL.         INJUSTICE NOISE.       6. THERE SHALL BE NO FIXINGS THROUGH ROOF COVERING WITHOUT PRIOR APPROVAL FROM CLIENT.         9. ALL EQUIPMENT AS SPECIFIED AND PROVIDED BY SAMSUNG LTD         INTHUT PRIOR APPROVAL FROM CLIENT.         9. ALL EQUIPMENT AS SPECIFIED AND PROVIDED BY SAMSUNG LTD         INTHUT PRIOR APPROVAL FROM CLIENT.         9. ALL EQUIPMENT AS SPECIFIED AND PROVIDED BY SAMSUNG LTD         INTHUT PRIOR APPROVAL FROM CLIENT.         INTHUT PRIOR APPROVAL FROM CLIENT. </td <td>3. ANY DISCREPANCIES SHOULD BE BROUGHT TO</td> <td>THE ATTENTION</td>                                                                                                                                                                                                                                                                                                                                                                                                                                                                                                                                                                  | 3. ANY DISCREPANCIES SHOULD BE BROUGHT TO                                                 | THE ATTENTION  |
| S. THE ELECTRICAL CONTRACTOR SHALL BE A CURRENT, CERTIFIED NICIGIC CRAMITATION.  IECHNICAL NOTES:  A. ALL PLANT TO BE MOUNTED ON RECYCLED SER RUBBER FEET C/W 21%11MIS SUPPORT CHANNEL.  P. PLANT AGEA. TO HAVE ACOUSTIC ENCLOSURE TO PREVENT MISTANCE MOSE.  B. THERE SHALL BE NO FIXINGS THROUGH ROOF COVERING WITHOUT PRIOR APPROVAL FROM CLIENT.  A. ALL EQUIPMENT AS SPECIFIED AND PROVIDED BY SAMSUNG LTD  IMAGENCE  Rev: Revision: FOR PLANNING  Rev: Rev: Revision: FOR PLANNING  Rev: Revision: FOR PLANNING  Rev:  | 7671:2018 18TH EDITION OF THE IET WIRING                                                  | REGULATIONS    |
| 6. ALL PLANT TO BE MOUNTED ON RECYCLED SOR RUBBER FEET<br>c/w 21X41MM SUPPORT CHANNEL. 7. PLANT AREA TO HAVE ACQUSTIC ENCLOSURE TO PREVENT<br>INJECTOR APPROVAL FROM CLENT. 8. THERE SHALL BE NO FIXINGS THROUGH ROOF COVERING<br>WITHOUT PROR APPROVAL FROM CLENT. 9. ALL EQUIPMENT AS SPECIFED AND PROVIDED BY SAMSUNG LTD <b>N N N N N Dete: COLOR OF PLANNING Project: Project: COLOR OF PLANTING Project: COLOR OF PLANTING Project: Project: COLOR OF PLANTING Project: Project:</b> <                                                                                                                                                                                                                                                                                                                                                                                                                                                                                                                                                                                                                                                                                                                                                                                        | 5. THE ELECTRICAL CONTRACTOR SHALL BE A CURR<br>AND REGISTERED MEMBER OF A PROFESSIONAL E | ENT, CERTIFIED |
| e/w 21X41MM SUPPORT CHANNEL<br>7. PLANT AREA TO HAVE ACOUSTIC ENCLOSURE TO PREVENT<br>MUSANCE NOISE.<br>8. THERE SHALL BE NO FIXINGS THROUGH ROOF COVERING<br>WITHOUT PROR APPROVAL FROM CLENT.<br>9. ALL EQUIPMENT AS SPECIFIED AND PROVIDED BY SAMSUNG LTD                                                                                                                                                                                                                                                                                                                                                                                                                                                                                                                                                                                                                                                                                                                                                                                                                                                                                                                                                                                                                                                                                                                                                                                                                                                                                                                                                                                                                                                                                                                                                                                                                                                                                                                                                                                                                                                                  |                                                                                           |                |
| NUISANCE NOISE. B. THERE SHALL BE NO FIXINGS THROUGH ROOF COVERING WITHOUT PROR APPROVALIFIED AND PROVIDED BY SAMSUNG LTD  ALL EQUIPMENT AS SPECIFIED AND PROVIDED BY SAMSUNG LTD  N. CONTRACT OF PROVIDED BY | c/w 21X41MM SUPPORT CHANNEL.                                                              |                |
| VITHOUT PRIOR APPROVAL FROM CLIENT.<br>9. ALL EQUIPMENT AS SPECIFIED AND PROVIDED BY SAMSUNG LTD                                                                                                                                                                                                                                                                                                                                                                                                                                                                                                                                                                                                                                                                                                                                                                                                                                                                                                                                                                                                                                                                                                                                                                                                                                                                                                                                                                                                                                                                                                                                                                                                                                                                                                                                                                                                                                                                                                                                                                                                                              | NUISANCE NOISE.                                                                           |                |
| Rer:       Revision:         Rer:       Revision:         Date:       Date:         Status:       FOR PLANNING         Status:       FOR PLANNING         Project:       30A HIGHGATE ROAD         Client:       LONDON BUILDINGS TD         The:       MECHANICAL SERVICES<br>COOLING PLANT LAYOUT<br>ROOF LEVEL         Drawn:       Scote:       Date:         No.       MAR 2024                                                                                                                                                                                                                                                                                                                                                                                                                                                                                                                                                                                                                                                                                                                                                                                                                                                                                                                                                                                                                                                                                                                                                                                                                                                                                                                                                                                                                                                                                                                                                                                                                                                                                                                                          | WITHOUT PRIOR APPROVAL FROM CLIENT.                                                       |                |
| Rev:       Revision:         N         Status:       FOR PLANNING         Status:       FOR PLANNING         Freject:       30A HIGHGATE ROAD         Gient:       LONDON BUILDINGS TD         The:       MECHANICAL SERVICES<br>COOLING PLANT LAYOUT<br>ROOF LEVEL         Drown:       Scate:         MS       Scate:         Date:       MAR 2024                                                                                                                                                                                                                                                                                                                                                                                                                                                                                                                                                                                                                                                                                                                                                                                                                                                                                                                                                                                                                                                                                                                                                                                                                                                                                                                                                                                                                                                                                                                                                                                                                                                                                                                                                                          | 9. ALL EQUIPMENT AS SPECIFIED AND PROVIDED BY                                             | SAMSUNG LTD    |
| Status:       FOR PLANNING         Image: Status:       Image: Status:         Froject:       30A HIGHGATE ROAD         Client:       LONDON BUILDINGS TD         Title:       MECHANICAL SERVICES<br>COOLING PLANT LAYOUT<br>ROOF LEVEL         Drawn.       Scale.         MS       1:50         No.       Rev:                                                                                                                                                                                                                                                                                                                                                                                                                                                                                                                                                                                                                                                                                                                                                                                                                                                                                                                                                                                                                                                                                                                                                                                                                                                                                                                                                                                                                                                                                                                                                                                                                                                                                                                                                                                                             |                                                                                           |                |
| Status:       FOR PLANNING         Image: Status:       Image: Status:                                                                                                                                                                                                                                                                                                                                                                                                                                                                                                                                                                                                                                                                                                                                                                                                                                                                                                                                                        |                                                                                           |                |
| Status:       FOR PLANNING         Image: Status:       Image: Status:         Froject:       30A HIGHGATE ROAD         Client:       LONDON BUILDINGS TD         Title:       MECHANICAL SERVICES<br>COOLING PLANT LAYOUT<br>ROOF LEVEL         Drawn.       Scale.         MS       1:50         No.       Rev:                                                                                                                                                                                                                                                                                                                                                                                                                                                                                                                                                                                                                                                                                                                                                                                                                                                                                                                                                                                                                                                                                                                                                                                                                                                                                                                                                                                                                                                                                                                                                                                                                                                                                                                                                                                                             |                                                                                           |                |
| Status: FOR PLANNING<br>FOR PLANNING<br>GRASS<br>engineering design limited<br>Project:<br>30A HIGHGATE ROAD<br>Client:<br>LONDON BUILDINGS TD<br>Title:<br>MECHANICAL SERVICES<br>COOLING PLANT LAYOUT<br>ROOF LEVEL<br>Drown.<br>MS 1:50 Date.<br>MAR 2024<br>No.                                                                                                                                                                                                                                                                                                                                                                                                                                                                                                                                                                                                                                                                                                                                                                                                                                                                                                                                                                                                                                                                                                                                                                                                                                                                                                                                                                                                                                                                                                                                                                                                                                                                                                                                                                                                                                                           |                                                                                           |                |
| FOR PLANNING<br>FOR PLANNING<br>GANS<br>engineering design limited<br>Project:<br>30A HIGHGATE ROAD<br>Client:<br>LONDON BUILDINGS TD<br>Title:<br>MECHANICAL SERVICES<br>COOLING PLANT LAYOUT<br>ROOF LEVEL<br>Drown.<br>MS<br>1:50<br>Date.<br>MAR 2024<br>No.                                                                                                                                                                                                                                                                                                                                                                                                                                                                                                                                                                                                                                                                                                                                                                                                                                                                                                                                                                                                                                                                                                                                                                                                                                                                                                                                                                                                                                                                                                                                                                                                                                                                                                                                                                                                                                                              | Status:                                                                                   | Date:          |
| engineering design limited         Project:       30A HIGHGATE ROAD         Client:       LONDON BUILDINGS TD         Title:       MECHANICAL SERVICES<br>COOLING PLANT LAYOUT<br>ROOF LEVEL         Drawn.       Scale.         MS       1:50         No.       Rev:                                                                                                                                                                                                                                                                                                                                                                                                                                                                                                                                                                                                                                                                                                                                                                                                                                                                                                                                                                                                                                                                                                                                                                                                                                                                                                                                                                                                                                                                                                                                                                                                                                                                                                                                                                                                                                                         | FOR PLANNING                                                                              |                |
| 30A HIGHGATE ROAD         Client:         LONDON BUILDINGS TD         Title:         MECHANICAL SERVICES<br>COOLING PLANT LAYOUT<br>ROOF LEVEL         Drawn.       Scale.         MS       1:50         MAR 2024         No.       Rev:                                                                                                                                                                                                                                                                                                                                                                                                                                                                                                                                                                                                                                                                                                                                                                                                                                                                                                                                                                                                                                                                                                                                                                                                                                                                                                                                                                                                                                                                                                                                                                                                                                                                                                                                                                                                                                                                                      |                                                                                           |                |
| LONDON BUILDINGS TD<br>Title:<br>MECHANICAL SERVICES<br>COOLING PLANT LAYOUT<br>ROOF LEVEL<br>Drawn.<br>MS<br>1:50<br>MAR 2024<br>No.<br>Rev:                                                                                                                                                                                                                                                                                                                                                                                                                                                                                                                                                                                                                                                                                                                                                                                                                                                                                                                                                                                                                                                                                                                                                                                                                                                                                                                                                                                                                                                                                                                                                                                                                                                                                                                                                                                                                                                                                                                                                                                 |                                                                                           |                |
| MECHANICAL SERVICES<br>COOLING PLANT LAYOUT<br>ROOF LEVEL<br>Drawn.<br>MS 1:50 Date.<br>MAR 2024<br>No.<br>Rev:                                                                                                                                                                                                                                                                                                                                                                                                                                                                                                                                                                                                                                                                                                                                                                                                                                                                                                                                                                                                                                                                                                                                                                                                                                                                                                                                                                                                                                                                                                                                                                                                                                                                                                                                                                                                                                                                                                                                                                                                               |                                                                                           |                |
| Drawn. Scale. Date.<br>MS 1:50 MAR 2024<br>No. Rev:                                                                                                                                                                                                                                                                                                                                                                                                                                                                                                                                                                                                                                                                                                                                                                                                                                                                                                                                                                                                                                                                                                                                                                                                                                                                                                                                                                                                                                                                                                                                                                                                                                                                                                                                                                                                                                                                                                                                                                                                                                                                           | MECHANICAL SERVICES<br>COOLING PLANT LAYOUT                                               |                |
| No. Rev:                                                                                                                                                                                                                                                                                                                                                                                                                                                                                                                                                                                                                                                                                                                                                                                                                                                                                                                                                                                                                                                                                                                                                                                                                                                                                                                                                                                                                                                                                                                                                                                                                                                                                                                                                                                                                                                                                                                                                                                                                                                                                                                      | Drawn. Scale. Date.                                                                       | 24             |
|                                                                                                                                                                                                                                                                                                                                                                                                                                                                                                                                                                                                                                                                                                                                                                                                                                                                                                                                                                                                                                                                                                                                                                                                                                                                                                                                                                                                                                                                                                                                                                                                                                                                                                                                                                                                                                                                                                                                                                                                                                                                                                                               | No.                                                                                       | Rev:           |