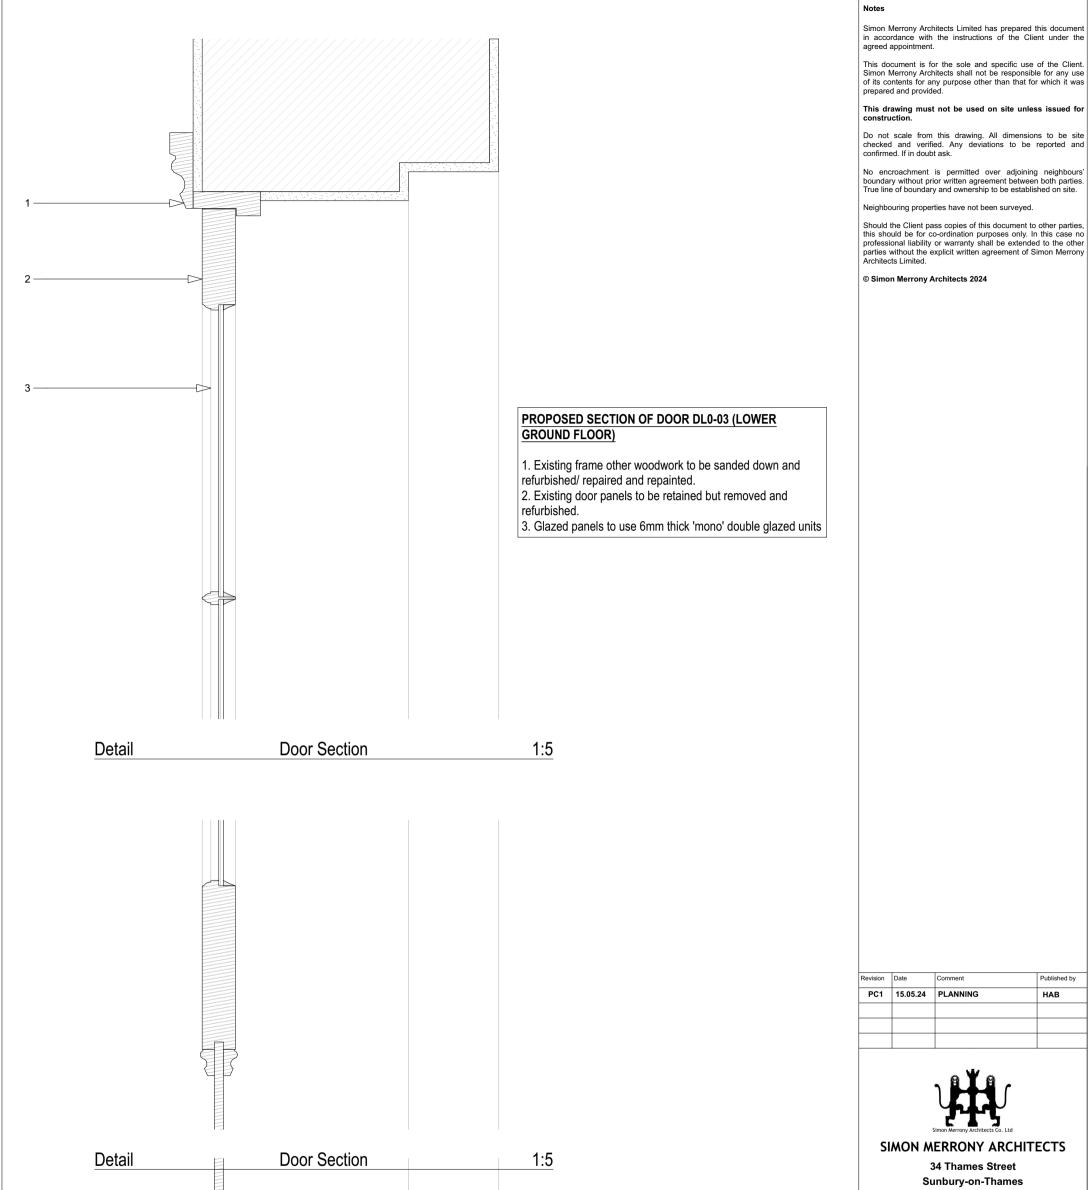

|        |              |     |  | Sunbury-on-<br>TW16 6                                                                                      |                 |  |
|--------|--------------|-----|--|------------------------------------------------------------------------------------------------------------|-----------------|--|
|        |              |     |  | Job Title<br>5 Prince Albert Road<br>London<br>NW1 7SN<br>Drawing Name<br>Proposed Door Section<br>Details |                 |  |
|        |              |     |  |                                                                                                            |                 |  |
|        |              |     |  | Drawing Status                                                                                             | Drawing Status  |  |
|        |              |     |  | PLANNING                                                                                                   |                 |  |
|        |              |     |  | Published by<br>HAB                                                                                        | Date 15/05/2024 |  |
|        |              |     |  | Checked by<br>SM                                                                                           | Date 15/05/2024 |  |
|        |              |     |  | Drawing Scale                                                                                              |                 |  |
|        |              |     |  | As Shown @ A3                                                                                              |                 |  |
|        |              |     |  | Drawing no.                                                                                                | Revision        |  |
| Detail | Door Section | 1:5 |  | 2023/07/PC02                                                                                               | PC1             |  |