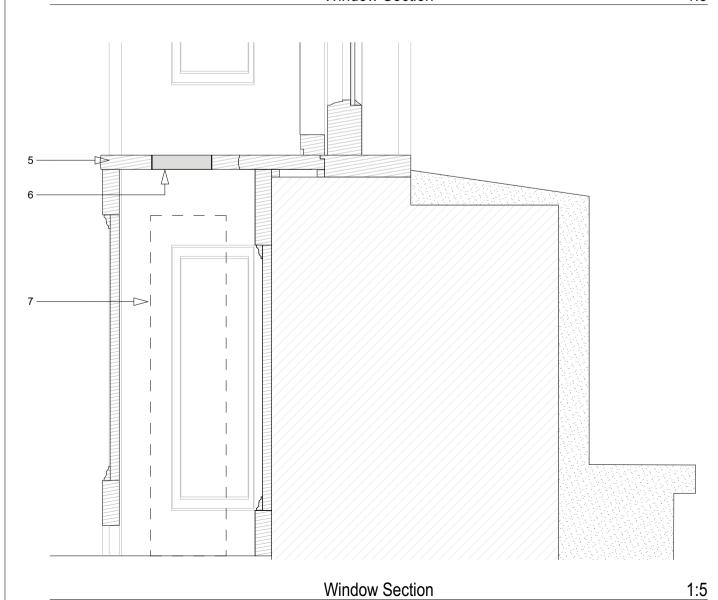

## PROPOSED WINDOW SECTION OF WINDOW W1 - 02 (FIRST FLOOR DRESSING ROOM)

- 1. Existing boxes, architraves and other woodwork to be sanded down and refurbished/ repaired and repainted.
- 2. Existing sashes to be retained but removed and refurbished. Sashes only replaced if beyond repair.3. Glass within sashes to use 6mm thick 'mono' double glazed
- units
  4. Shutters to be sanded down and refurbished/ repaired and
- repainted.

  5. New extension to sill and boxing to contain radiator. All
- details to match the other windows on this floor. Existing timberwork is to be retained and new boxing inserted in front.
- 6. Metal Grille
- 7. Indicative outline of new radiator.