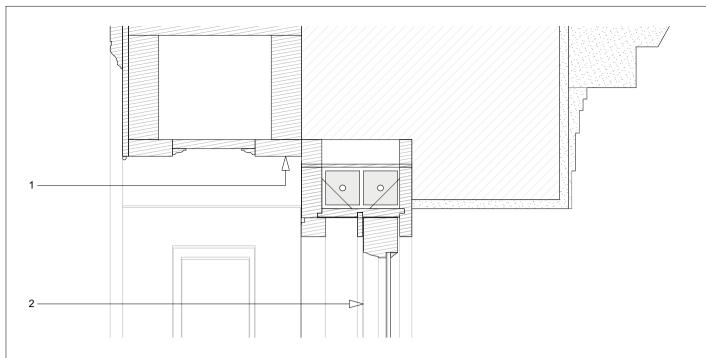

## PROPOSED WINDOW SECTION OF WINDOW W1 - 02 (FIRST FLOOR DRESSING ROOM)

- 1. Existing boxes, architraves and other woodwork to be sanded down and refurbished/ repaired and repainted.
- 2. Existing sashes to be retained but removed and refurbished. Sashes only replaced if beyond repair.3. Glass within sashes to use 6mm thick 'mono' double glazed
- units
  4. Shutters to be sanded down and refurbished/ repaired and
- repainted.

  5. New extension to sill and boxing to contain radiator. All
- details to match the other windows on this floor. Existing timberwork is to be retained and new boxing inserted in front.
- 6. Metal Grille
- 7. Indicative outline of new radiator.